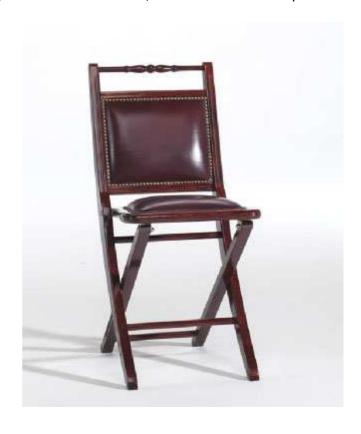

## FOLDING CHAIRS mod. PAOLA and mod. PAOLA P

We present our folding chairs, practical and easy to use.

The folding chair is comfortable, lightweight, ergonomic and easy to store.

The structure is all in beech wood. The seat and back can be made of cane or leather.

## Mod. PAOLA P (leather seat and back)

Dimensions: 48x38 h. 85 cm

Weight chair: 2 kg

Packaging: 2 pcs x carton

Pack size: 98x48x23 cm = 0,11 mc

Price range: from Eur. 105,00 to Eur. 115,00