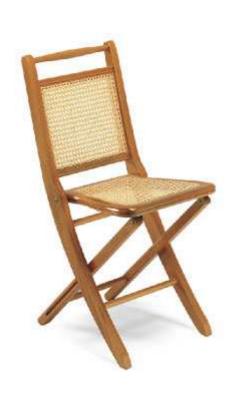

## FOLDING CHAIRS mod. PAOLA and mod. PAOLA P

We present our folding chairs, practical and easy to use.

The folding chair is comfortable, lightweight, ergonomic and easy to store.

The structure is all in beech wood. The seat and back can be made of cane or leather.

## **Mod. PAOLA**

Dimensions: 48x38 h. 85 cm

Weight chair: 2 kg

Packaging: 2 pcs x carton

Pack size: 98x48x23 cm = 0,11 mc

Price range: from Eur. 96,00 to Eur. 105,00