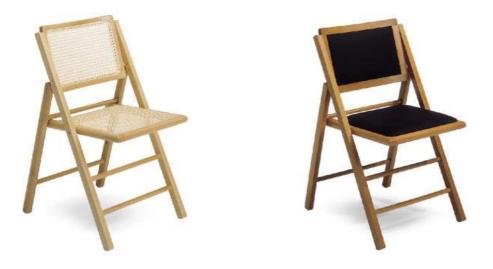

## FOLDING CHAIRS = mod. 105 and mod. 105 imb.

We present some folding chairs, practical and easy to use. The folding chair is confortable, lightweight, ergonomic and easy to store

The structure is all in beech wood. Available with square legs, rectangular or round legs. The color wood palette is varied: from Natural, to warm Wood stains, to fresh Aniline color paints.

Mod. 105 Seat and back in rattan cane Dimensions : 52x45 h. 82 cm Weight chair: 4 kg Price range: from Eur. 57,00 to Eur. 65,00

**Mod. 105 imb.** Seat and back can be upholstered with different colors and fabrics Dimensions : 52x45 h. 82 cm Weight chair: 4 kg Price range: from Eur. 60,00 to Eur. 65,00