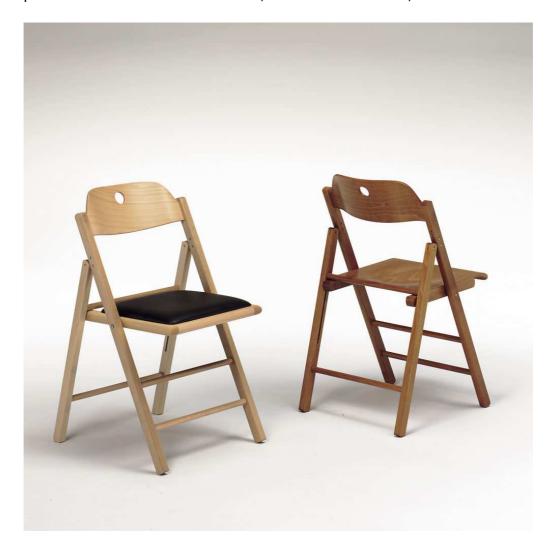

## FOLDING CHAIRS = mod. QUADRA and mod. QUADRA imb

We present our folding chairs, practical and easy to use.

The folding chair is confortable, lightweight, ergonomic and easy to store.

The structure is all in beech wood.

The color wood palette is varied: from natural beech, to warm wood scents, to fresh Aniline color paints.

Dimensions: 49x44 h. 81 cm

Weight chair: 4 kg

Packaging: 4 pcs x carton

Pack size: 94x47,5x29,5 cm = 0,13 mc