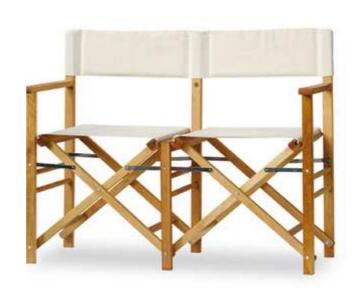

## **REGISTA PMC and REGISTA TWIN**

We present our folding chairs, practical and easy to use. The structure is all in beech wood. The color wood palette is varied: from natural beech, to warm wood scents, to fresh aniline color paints. Seat and back can be customized with different colors and type of fabrics.

## **Regista TWIN**

Dimensions: 100x50 h. 90 cm

Weight chair: 11 kg Packaging: 1 pc x carton

Pack size: 95,5x55,5x28 cm = 0,15 mc

Container 20" = 200/250 pcs Container 40" = 400/450 pcs Container 40HC = 450/500 pcs

Price range: from Eur. 146,00 to Eur. 150,00