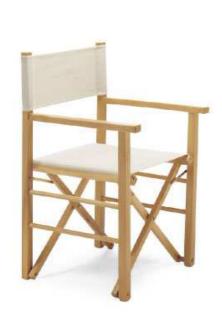

## **REGISTA PMC and REGISTA TWIN**

We present our folding chairs, practical and easy to use. The structure is all in beech wood. The color wood palette is varied: from natural beech, to warm wood scents, to fresh aniline color paints. Seat and back can be customized with different colors and type of fabrics.

## Regista PMC

Dimensions: 57x50 h. 90 cm

Weight chair: 6 kg

Packaging: 2 pcs x carton

Pack size: 95,5x55,5x28 cm = 0,15 mc

Container 20" = 400/450 pcs Container 40" = 850/950 pcs Container 40HC = 950/1050 pcs

Price range: from Eur. 52,00 to Eur. 58,00