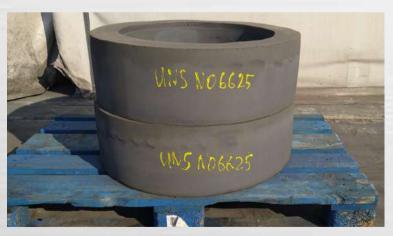

### **FORGINGS**

Discs, rings, sphere, nozzels; blocks, shafts, closeres, forged to customer design and specification, machined and semifinished component most often requested standards: API, NACE, NOSRSOK, RINA, ASTM, G28, Others

# FORGINGS IN RANGE Ø out: max 2.100 mm: Height max 690 mm; weight: max 10.000 kg.

**Materials:** Stainless steels, austenitic, martensitic, super austenitic, duplex and super duplex, Nickel AlloysTitanium According to standard specification like: ASTM; NACE, NORSOK, API G28 and specific clients specification. Shape as: Bushes/Rings, Bodies, Closures, Nozzles, Balls, Discs, Flat Bars, Flanges and more...