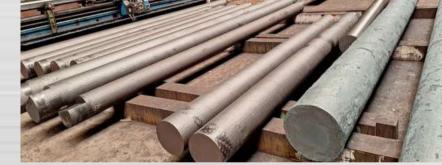

# BARS SHEET OR PLATES

Base material Cut to size or shape, roud or flat and square bars forges, rolled, cut to size or bored and drilled. Sheets and plates, waterjet, or plasma cut.

Management system SO 9001:2015

## **BARS SHEET OR PLATES**

01

We can offer bars rolled or forged up to dia 600 mm cut to size and posssibly deep drill or bored, also flat or rectandular bars. Materials are all stainless steel grades, dupex and superduplex and all nickel alloys.