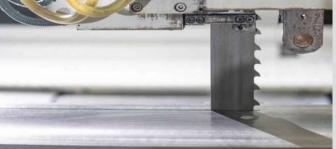

# BARS SHEET OR PLATES

Base material Cut to size or shape, roud or flat and square bars forges, rolled, cut to size or bored and drilled. Sheets and plates, waterjet, or plasma cut.

Management system SO 9001:2015

## **BARS SHEET OR PLATES**

01

We can offer bars rolled or forged up to dia 600 mm cut to size and posssibly deep drill or bored, also flat or rectandular bars. Materials are all stainless steel grades, dupex and superduplex and all nickel alloys.

We can offer thin sheets or plates in nickel alloys duplex and stainless steels. Sheets from 0,5mm and plates up to th. 150mm. We prrovide cutting to shape with waterjet or plasma.

Management System ISO 9001:2015