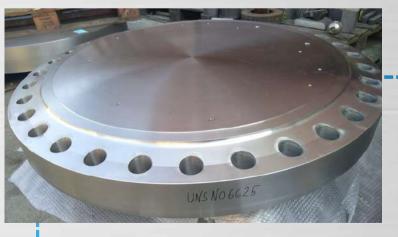

### **FLANGES**

Standard or made to size: blind, slip on welding neck, socket welding, long welding neck, special shape.

## FLANGES, STANDARD OR MADE TO SIZE

We provide stainless steel and duplex flanges from stock. And can produce flanges in nickel alloys and special stainless grades in small quantities to various standars.

Flanges standard from stock According tostandards: DN, PN, EN; ANSI, ASTM

#### **TYPES OF FLANGES:**

- WN Welding Neck: EN-TYPE 11;
- BL Blind: EN-TYPE 05
- SO Slip On: EN-TYPE 01/12;
- LJ Lap Joint: EN-TYPE 02/04
- SW Socket Weld: EN-TYPE 14;
- THR Threaded: EN-TYPE 13
- LWN Long Welding Neck: EN-TYPE 21;
- Welding Collars: EN-TYPE 32/34
- ORIFICE Flanges, Swivel Flanges, Spades, Spacer Rings
- Spectable Blinds, API 6A, JIS B2220, VSM, NFE, BS10/BS4504, GOST
- API 6A Flanges