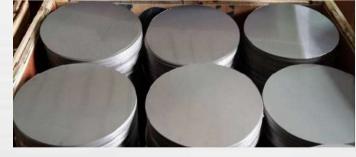

# FORGINGS IN RANGE Ø out: max 2.100 mm: Height max 690 mm; weight: max 10.000 kg.

**Materials:** Stainless steels, austenitic, martensitic, super austenitic, duplex and super duplex, Nickel AlloysTitanium According to standard specification like: ASTM; NACE, NORSOK, API G28 and specific clients specification. Shape as: Bushes/Rings, Bodies, Closures, Nozzles, Balls, Discs, Flat Bars, Flanges and more...

### **FORGINGS**

Discs, rings, sphere, nozzels; blocks, shafts, closeres, forged to customer design and specification, machined and semifinished component most often requested standards: API, NACE, NOSRSOK, RINA, ASTM, G28, Others