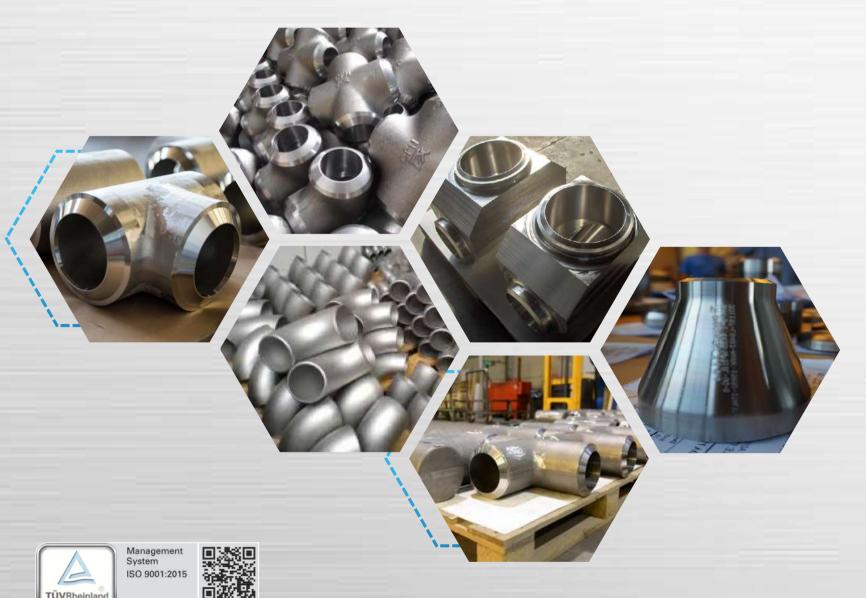

## FORGED SEAMLESS OR WELDED FITTINGS:

Fittings eitehr from stock, or produced as forged or from tubes as: Bends, elbows tees reducers, nozzels and finished components.

### FITTINGS: FORGED OR SEAMLESS AND WELDED

We can provide forged or cast fittings, produced according to your design and specification.

We produce seamless or welded fitings, made from tubes with dimensions and tolerances according to ASME/ANSI B16.9 and EN 10253-4 (Din 2615) standards.

Thanks to our specialized partners We: can provide a wide range of of fittings such as: bends, elbows, tees, reducers, bases, nozzles, support edges, threaded and socket fittings, special designs.

Diameters from 1/2'' (21.3 mm) to 40'' (1016 mm), thicknesses from 2 to 50 mm. We have fittings in the most commercial sizes in stock.