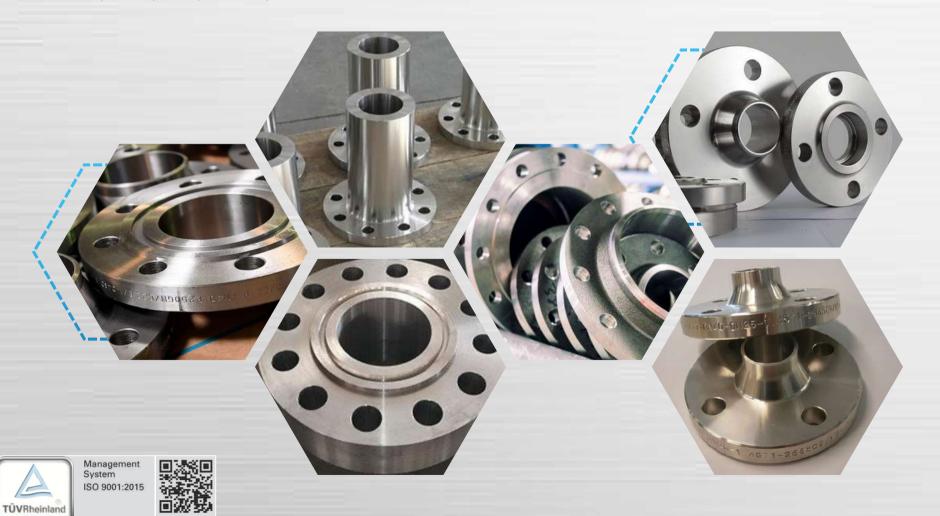

### **FLANGES**

Standard or made to size: blind, slip on welding neck, socket welding, long welding neck, special shape.

## FLANGES, STANDARD OR MADE TO SIZE

We provide stainless steel and duplex flanges from stock. And can produce flanges in nickel alloys and special stainless grades in small quantities to various standars.

Flanges standard from stock According tostandards: DN, PN, EN; ANSI, ASTM

#### **TYPES OF FLANGES:**

- WN Welding Neck: EN-TYPE 11;
- BL Blind: EN-TYPE 05
- SO Slip On: EN-TYPE 01/12;
- LJ Lap Joint: EN-TYPE 02/04
- SW Socket Weld: EN-TYPE 14;
- THR Threaded: EN-TYPE 13
- LWN Long Welding Neck: EN-TYPE 21;
- Welding Collars: EN-TYPE 32/34
- ORIFICE Flanges, Swivel Flanges, Spades, Spacer Rings
- Spectable Blinds, API 6A, JIS B2220, VSM, NFE, BS10/BS4504, GOST
- API 6A Flanges