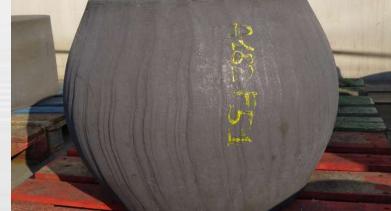

### **FORGINGS**

Discs, rings, sphere, nozzels; blocks, shafts, closeres, forged to customer design and specification, machined and semifinished component most often requested standards: API, NACE, NOSRSOK, RINA, ASTM, G28, Others

# FORGINGS IN RANGE Ø out: max 2.100 mm: Height max 690 mm; weight: max 10.000 kg.

**Materials:** Stainless steels, austenitic, martensitic, super austenitic, duplex and super duplex, Nickel AlloysTitanium According to standard specification like: ASTM; NACE, NORSOK, API G28 and specific clients specification. Shape as: Bushes/Rings, Bodies, Closures, Nozzles, Balls, Discs, Flat Bars, Flanges and more...