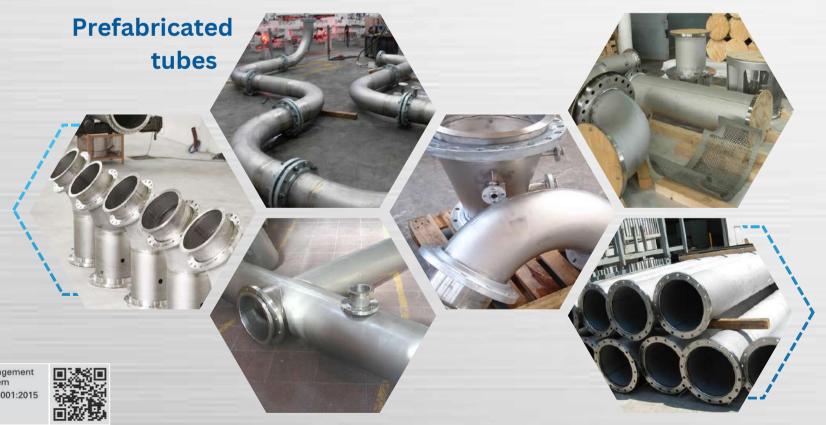

# SEAMLESS OR WELDED TUBES

Seamless tubes from stock, drawn to size or welded tubes thick wall, and prefabricated elements from tubes to your design and specification.

# WE STOCK SEAMLESS TUBES, AND PRODUCE THICK WALL WELDED TUBES AND PREFABRICATED TUBES

### Thick wall welded tubes

Thanks to our specialised partners, we can supply welded tubes with thick wall and prefabricated shapes to your design.

- **Production range:** Diameter: 6" 82". Wall thickness: up to 60 mm. Length: up to 12 meters.
- Welding methods: EFW, PAW, GTAW, SAW. Our welding procedures (WPS) are approved by: DNV, RINA, TUV.
  Our
- Welders are qualified: according to the following standards: ASME IX, EN1418, EN9606-4, EN287-1.
- Products can be supplied in: accordance with the following standards: ASTM, ASME, EN, PED, DNV, NACE, NORSOK
- Materials are: nickel alloys, duplex e stainless steels, as well as titanium