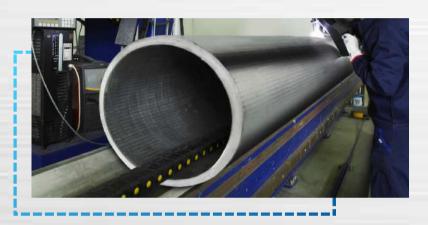

# WE STOCK SEAMLESS TUBES, AND PRODUCE THICK WALL WELDED TUBES AND PREFABRICATED TUBES

### Thick wall welded tubes

Thanks to our specialised partners, we can supply welded tubes with thick wall and prefabricated shapes to your design.

- **Production range:** Diameter: 6" 82". Wall thickness: up to 60 mm. Length: up to 12 meters.
- Welding methods: EFW, PAW, GTAW, SAW. Our welding procedures (WPS) are approved by: DNV, RINA, TUV.
  Our
- Welders are qualified: according to the following standards: ASME IX, EN1418, EN9606-4, EN287-1.
- Products can be supplied in: accordance with the following standards: ASTM, ASME, EN, PED, DNV, NACE, NORSOK
- Materials are: nickel alloys, duplex e stainless steels, as well as titanium