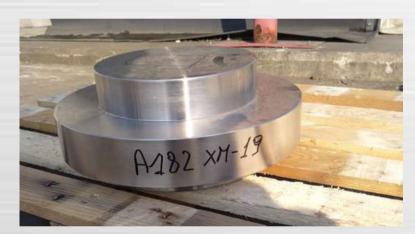

### **FORGINGS**

Discs, rings, sphere, nozzels; blocks, shafts, closeres, forged to customer design and specification, machined and semifinished component most often requested standards: API, NACE, NOSRSOK, RINA, ASTM, G28, Others

# FORGINGS IN RANGE Ø out: max 2.100 mm: Height max 690 mm; weight: max 10.000 kg.

**Materials:** Stainless steels, austenitic, martensitic, super austenitic, duplex and super duplex, Nickel AlloysTitanium According to standard specification like: ASTM; NACE, NORSOK, API G28 and specific clients specification. Shape as: Bushes/Rings, Bodies, Closures, Nozzles, Balls, Discs, Flat Bars, Flanges and more...