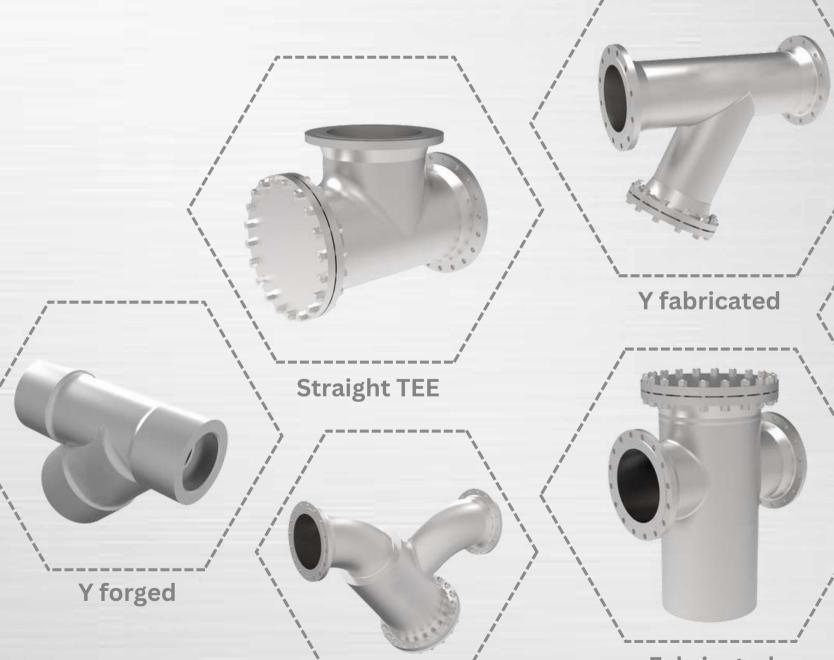

## FABRICATED FILTERS FORGED OR CAST:

Filters suitable for rafineries, petrolchical plants. According to drawing and specification suitable for rafineries: Y forgeded bar tee; straight tee, fabricated baskets, temporary, special shapes.

## **FABRICATED FILTERS FORGED OR CAST:**

Filters suitable for rafineries, petrolchemical plants and any fluid control installation.

Made to your specification and requirements.

Our experts full assistance in the process of design and execution.

Y cast