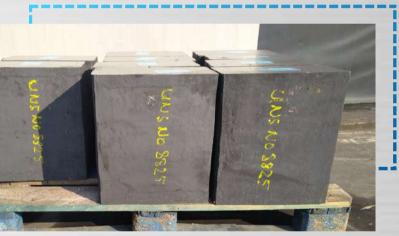

### **FORGINGS**

Discs, rings, sphere, nozzels; blocks, shafts, closeres, forged to customer design and specification, machined and semifinished component most often requested standards: API, NACE, NOSRSOK, RINA, ASTM, G28, Others

# FORGINGS IN RANGE Ø out: max 2.100 mm: Height max 690 mm; weight: max 10.000 kg.

**Materials:** Stainless steels, austenitic, martensitic, super austenitic, duplex and super duplex, Nickel AlloysTitanium According to standard specification like: ASTM; NACE, NORSOK, API G28 and specific clients specification. Shape as: Bushes/Rings, Bodies, Closures, Nozzles, Balls, Discs, Flat Bars, Flanges and more...