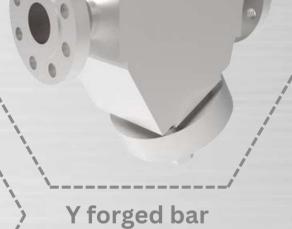

## FABRICATED FILTERS FORGED OR CAST:

Filters suitable for rafineries, petrolchical plants. According to drawing and specification suitable for rafineries: Y forgeded bar tee; straight tee, fabricated baskets, temporary, special shapes.

## **FABRICATED FILTERS FORGED OR CAST:**

Filters suitable for rafineries, petrolchemical plants and any fluid control installation.

Made to your specification and requirements.

Our experts full assistance in the process of design and execution.