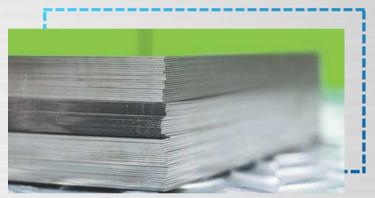

# BARS SHEET OR PLATES

Base material Cut to size or shape, roud or flat and square bars forges, rolled, cut to size or bored and drilled. Sheets and plates, waterjet, or plasma cut.

Management system SO 9001:2015

## **BARS SHEET OR PLATES**

01

We can offer bars rolled or forged up to dia 600 mm cut to size and posssibly deep drill or bored, also flat or rectandular bars. Materials are all stainless steel grades, dupex and superduplex and all nickel alloys.

We can offer thin sheets or plates in nickel alloys duplex and stainless steels. Sheets from 0,5mm and plates up to th. 150mm. We prrovide cutting to shape with waterjet or plasma.

Management System ISO 9001:2015