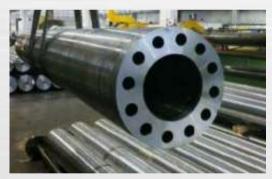

### **FORGINGS**

Discs, rings, sphere, nozzels; blocks, shafts, closeres, forged to customer design and specification, machined and semifinished component most often requested standards: API, NACE, NOSRSOK, RINA, ASTM, G28, Others

# FORGINGS IN RANGE Ø out: max 2.100 mm: Height max 690 mm; weight: max 10.000 kg.

**Materials:** Stainless steels, austenitic, martensitic, super austenitic, duplex and super duplex, Nickel AlloysTitanium According to standard specification like: ASTM; NACE, NORSOK, API G28 and specific clients specification. Shape as: Bushes/Rings, Bodies, Closures, Nozzles, Balls, Discs, Flat Bars, Flanges and more...