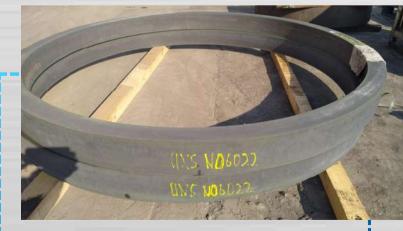

### **FORGINGS**

Discs, rings, sphere, nozzels; blocks, shafts, closeres, forged to customer design and specification, machined and semifinished component most often requested standards: API, NACE, NOSRSOK, RINA, ASTM, G28, Others

# FORGINGS IN RANGE Ø out: max 2.100 mm: Height max 690 mm; weight: max 10.000 kg.

**Materials:** Stainless steels, austenitic, martensitic, super austenitic, duplex and super duplex, Nickel AlloysTitanium According to standard specification like: ASTM; NACE, NORSOK, API G28 and specific clients specification. Shape as: Bushes/Rings, Bodies, Closures, Nozzles, Balls, Discs, Flat Bars, Flanges and more...