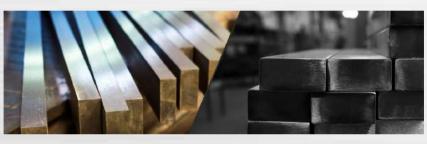

# BARS SHEET OR PLATES

Base material Cut to size or shape, roud or flat and square bars forges, rolled, cut to size or bored and drilled. Sheets and plates, waterjet, or plasma cut.

Management system SO 9001:2015

## **BARS SHEET OR PLATES**

01

We can offer bars rolled or forged up to dia 600 mm cut to size and posssibly deep drill or bored, also flat or rectandular bars. Materials are all stainless steel grades, dupex and superduplex and all nickel alloys.

We can offer thin sheets or plates in nickel alloys duplex and stainless steels. Sheets from 0,5mm and plates up to th. 150mm. We prrovide cutting to shape with waterjet or plasma.

Management System ISO 9001:2015