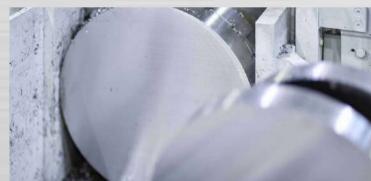

### **FORGINGS**

Discs, rings, sphere, nozzels; blocks, shafts, closeres, forged to customer design and specification, machined and semifinished component most often requested standards: API, NACE, NOSRSOK, RINA, ASTM, G28, Others

# FORGINGS IN RANGE Ø out: max 2.100 mm: Height max 690 mm; weight: max 10.000 kg.

**Materials:** Stainless steels, austenitic, martensitic, super austenitic, duplex and super duplex, Nickel AlloysTitanium According to standard specification like: ASTM; NACE, NORSOK, API G28 and specific clients specification. Shape as: Bushes/Rings, Bodies, Closures, Nozzles, Balls, Discs, Flat Bars, Flanges and more...