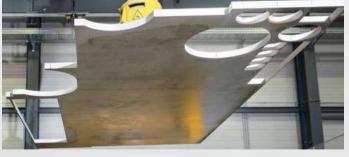

# BARS SHEET OR PLATES

Base material Cut to size or shape, roud or flat and square bars forges, rolled, cut to size or bored and drilled. Sheets and plates, waterjet, or plasma cut.

Management system SO 9001:2015

## **BARS SHEET OR PLATES**

01

We can offer bars rolled or forged up to dia 600 mm cut to size and posssibly deep drill or bored, also flat or rectandular bars. Materials are all stainless steel grades, dupex and superduplex and all nickel alloys.

We can offer thin sheets or plates in nickel alloys duplex and stainless steels. Sheets from 0,5mm and plates up to th. 150mm. We prrovide cutting to shape with waterjet or plasma.

Management System ISO 9001:2015