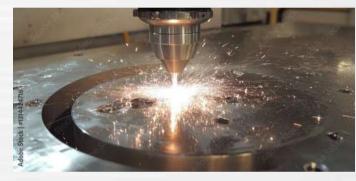

# BARS SHEET OR PLATES

Base material Cut to size or shape, roud or flat and square bars forges, rolled, cut to size or bored and drilled. Sheets and plates, waterjet, or plasma cut.

Management system SO 9001:2015

## **BARS SHEET OR PLATES**

01

We can offer bars rolled or forged up to dia 600 mm cut to size and posssibly deep drill or bored, also flat or rectandular bars. Materials are all stainless steel grades, dupex and superduplex and all nickel alloys.

We can offer thin sheets or plates in nickel alloys duplex and stainless steels. Sheets from 0,5mm and plates up to th. 150mm. We prrovide cutting to shape with waterjet or plasma.

Management System ISO 9001:2015