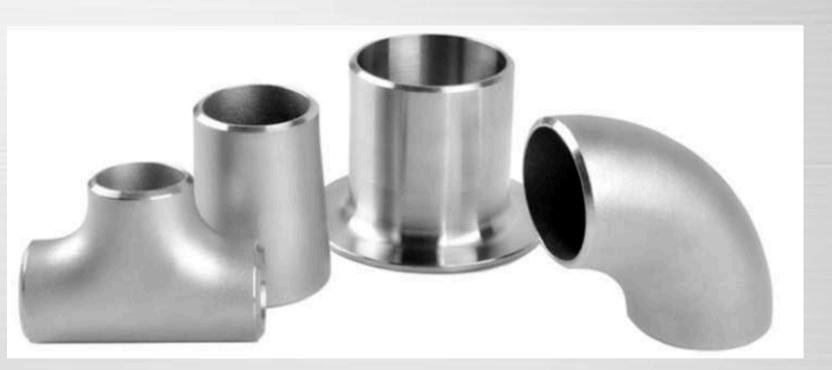

## FORGED SEAMLESS OR WELDED FITTINGS:

Fittings eitehr from stock, or produced as forged or from tubes as: Bends, elbows tees reducers, nozzels and finished components.

### FITTINGS: FORGED OR SEAMLESS AND WELDED

We can provide forged or cast fittings, produced according to your design and specification.

We produce seamless or welded fitings, made from tubes with dimensions and tolerances according to ASME/ANSI B16.9 and EN 10253-4 (Din 2615) standards.

Thanks to our specialized partners We: can provide a wide range of of fittings such as: bends, elbows, tees, reducers, bases, nozzles, support edges, threaded and socket fittings, special designs.

Diameters from 1/2'' (21.3 mm) to 40'' (1016 mm), thicknesses from 2 to 50 mm. We have fittings in the most commercial sizes in stock.