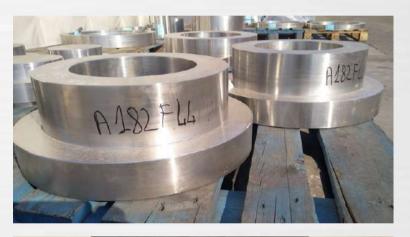

### **FORGINGS**

Discs, rings, sphere, nozzels; blocks, shafts, closeres, forged to customer design and specification, machined and semifinished component most often requested standards: API, NACE, NOSRSOK, RINA, ASTM, G28, Others

# FORGINGS IN RANGE Ø out: max 2.100 mm: Height max 690 mm; weight: max 10.000 kg.

**Materials:** Stainless steels, austenitic, martensitic, super austenitic, duplex and super duplex, Nickel AlloysTitanium According to standard specification like: ASTM; NACE, NORSOK, API G28 and specific clients specification. Shape as: Bushes/Rings, Bodies, Closures, Nozzles, Balls, Discs, Flat Bars, Flanges and more...