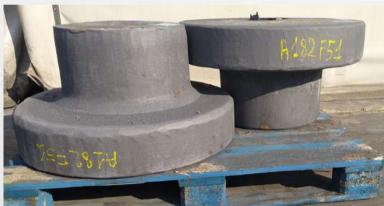

### **FORGINGS**

Discs, rings, sphere, nozzels; blocks, shafts, closeres, forged to customer design and specification, machined and semifinished component most often requested standards: API, NACE, NOSRSOK, RINA, ASTM, G28, Others

# FORGINGS IN RANGE Ø out: max 2.100 mm: Height max 690 mm; weight: max 10.000 kg.

**Materials:** Stainless steels, austenitic, martensitic, super austenitic, duplex and super duplex, Nickel AlloysTitanium According to standard specification like: ASTM; NACE, NORSOK, API G28 and specific clients specification. Shape as: Bushes/Rings, Bodies, Closures, Nozzles, Balls, Discs, Flat Bars, Flanges and more...