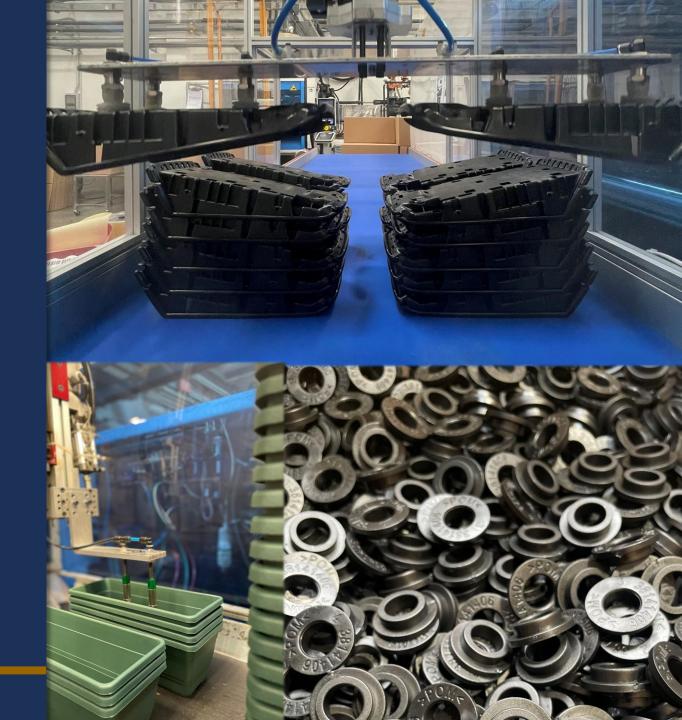

## Injection molding

Our injection molding department is equipped with 13 state-of-the-art presses, with a capacity ranging from 10 to 480 tons, allowing us to produce plastic components of different sizes and complexity.

Attention to quality and customization allows us to respond to the needs of different sectors, offering tailor-made solutions for each application.

## **DETAILS:**

13 Presses

From 10 to 480 Tons

To make components of various sizes