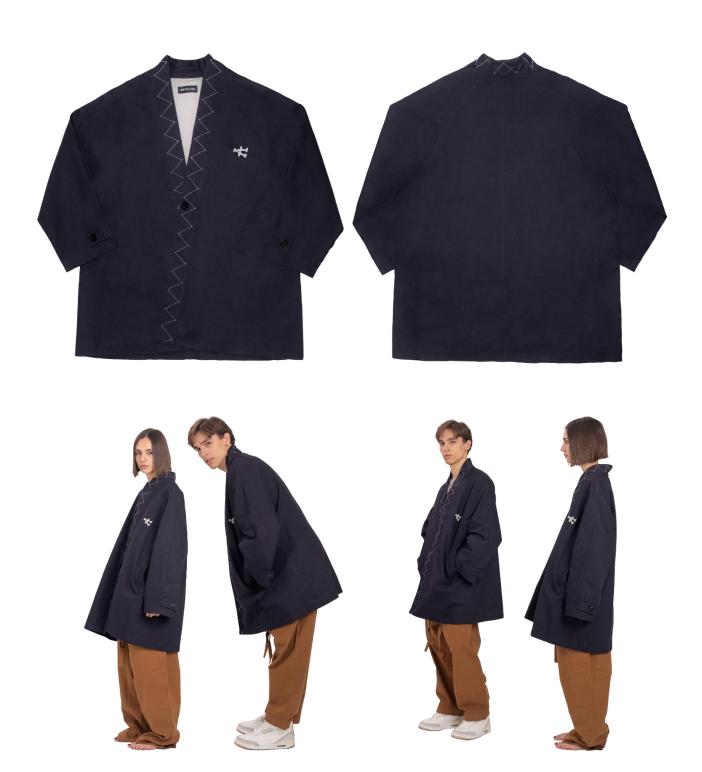

## UNNATURAL

Sam Nagagy – Black

SAM reinterprets the iconicity of Eastern silhouettes through a contemporary and rebellious lens.

Crafted from black washed and coated canvas, 100% cotton, this garment fuses the structural rigor of military uniforms with the expressive freedom of experimental streetwear.

The decorative zig-zag stitch trim, inspired by archival tactical seams, follows the lines of the kimono, enhancing its structure with a bold yet refined contrast. This detail is more than just aesthetic—it's a code: grit and discipline fused in a single gesture.

Inside, a white technical lining—water-resistant and windproof—adds functionality to the design, offering protection from the elements without compromising the elegance of the piece. The coated treatment gives the fabric visual depth and a worn-in hand feel, making each kimono unique to the eye and touch.

## Details:

- ★ Decorative zig-zag stitch trim
- ₩ White water- and wind-resistant lining
- ★ Button closure