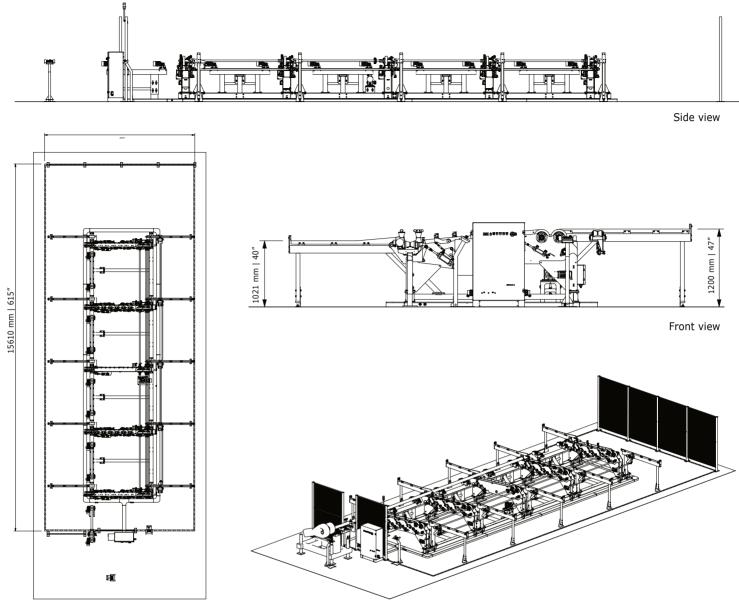

Top view

## **VT45-TI DATA SHEET**

| Description                | Condition | Value                     |            | Unit            |
|----------------------------|-----------|---------------------------|------------|-----------------|
| TUBE LENGHT                | min       | 6                         | 20         | meters - feet   |
|                            | max       | 13,7                      | 45         | meters - feet   |
| TUBE DIAMETER              | min       | 60,3                      | 2 3/8      | meters - inches |
|                            | max       | 114,5                     | 4 1/2      | meters - inches |
| ELECTRICAL CONNECTION      | -         | 3Ph 400/480VAC<br>50/60Hz |            | -               |
| POWER INSTALLED            | -         | 5                         |            | kW              |
| PNEUMATIC CONSUMPTION      | max       | 150                       |            | l/min           |
| WORKING AMBIENT CONDITIONS | -         | -10 ÷<br>14 ÷             | +50<br>122 | °C<br>°F        |