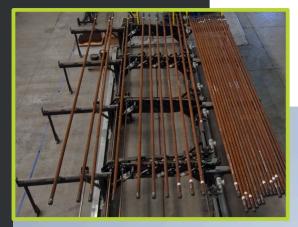

#### **VT-45TI**

Our automated solutions are already making a difference in pipeyards and tubular services facilities.

Here is an example of how they are being utilized.

VT-45TI is a highly automated loading and unloading table integrated with built-in tube inspection station.

The system is equipped with fully functional electrical and pneumatic actuation ensuring seamless integration and high performance in demanding environments.