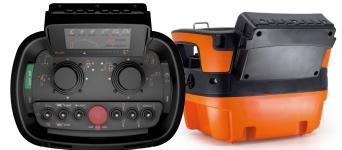

**VEDO**Waist portable radio control

VEDO is a new generation, waist portable radio control with an excellent mix of highlights between size and technical features.

Available with either E or BRAVO radio electronics, the Vedo is destined for use in areas such as; construction, industrial lifting and handling, concrete pumps, hydraulic truck cranes, forestry trailers, automation, telehandlers, quarries, and mining applications...

The internal structure is a honeycomb structure allowing greater physical resistance and weight reduction.

Interchangeable lithium battery, able to ensure

Available receivers:

AR E FLEXI\* (133X256X88 mm), up to: