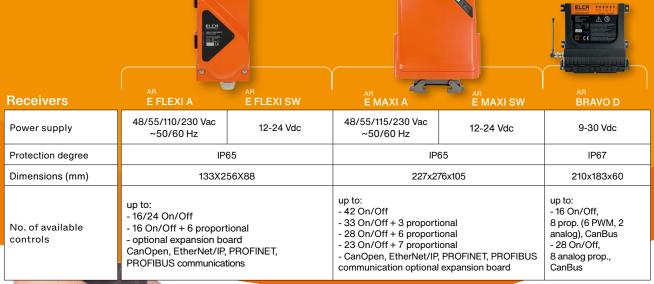

The internal structure is a honeycomb structure allowing greater physical resistance and weight reduction.

Interchangeable lithium battery, able to ensure

Available receivers:

AR E FLEXI\* (133X256X88 mm), up to:

- 16 On/Off commands, 6 prop. (PWM, analog)

AR E MAXI\* (227x276x105 mm), up to:

- 40 On/Off
- 23 On/Off commands, 7 prop. (PWM, analog)

AR BRAVO (210x183x60 mm), up to:

- 16 On/Off, 8 prop. (6 PWM, 2 analog), CanBus
- 28 On/Off, 8 analog proportional, CanBus

\*On request:

CanBus - EtherNet/IP - PROFINET - PROFIBUS.

The VEDO radio control is composed of: STANDARD transmitter or version with DISPLAY, + receiver (AR E FLEXI, AR E MAXI, AR BRAVO D), lithium battery, battery charger, quick release belt, and user manual.