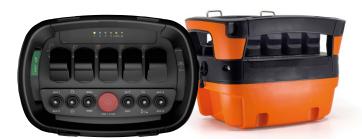

The internal structure is a honeycomb structure allowing greater physical resistance and weight reduction.

Interchangeable lithium battery, able to ensure

Available receivers:

AR E FLEXI\* (133X256X88 mm), up to:

\*On request:

CanBus - EtherNet/IP - PROFINET - PROFIBUS.

The VEDO radio control is composed of: STANDARD transmitter or version with DISPLAY, + receiver (AR E FLEXI, AR E MAXI, AR BRAVO D), lithium battery, battery charger, quick release belt, and user manual.