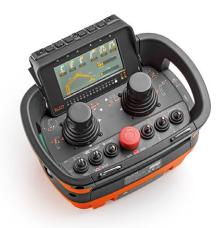

**VEDO**Waist portable radio control

VEDO is a new generation, waist portable radio control with an excellent mix of highlights between size and technical features.

Available with either E or BRAVO radio electronics, the Vedo is destined for use in areas such as; construction, industrial lifting and handling, concrete pumps, hydraulic truck cranes, forestry trailers, automation, telehandlers, quarries, and mining applications...

Everything is within reach. The upper controls are arranged on two levels to be easily activated even with work gloves.

Fitted with on/off or proportional joysticks with one, two or three axes and various types of buttons, toggles, rotary selectors, and potentiometers all combined to form a customized solution.

Stop, always clearly visible, and meeting highest safety standards (GSS up to cat.4 PLe EN ISO 13849-1).

Ample lateral space to accommodate additional controls, in addition to the "contactless" start up key (available also with "PIN code" key combination) and the Start button.

Versions available also with graphic DISPLAY, programmable with CODESYS, and compliant with IEC 61131-3.

Modular protection perimeter with handle and hand support surface, designed in twin pairs and assembly system which avoids material waste in the event of breakage.