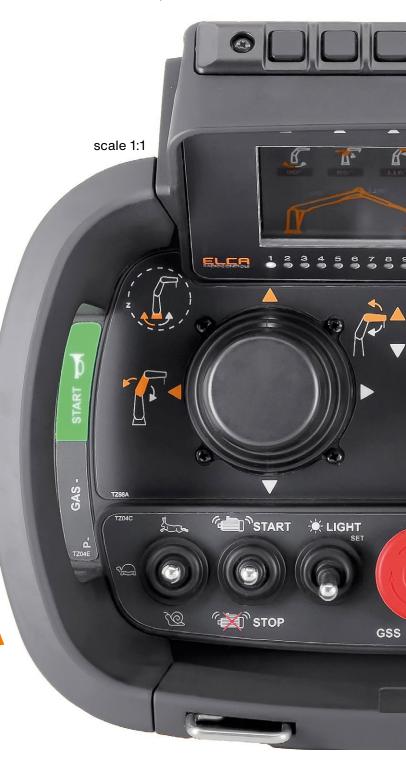

Everything is within reach. The upper controls are arranged on two levels to be easily activated even with work gloves.

Fitted with on/off or proportional joysticks with one, two or three axes and various types of buttons, toggles, rotary selectors, and potentiometers all combined to form a customized solution.

Stop, always clearly visible, and meeting highest safety standards (GSS up to cat.4 PLe EN ISO 13849-1).

Ample lateral space to accommodate additional controls, in addition to the "contactless" start up key (available also with "PIN code" key combination) and the Start button.