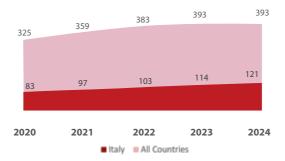

## **2024** € 393 million -0,16% yoy 2024/23

\* Source: TDM on GUS data (Poland is the declarant Country)

Poland's Global Wine Imports (2020-2024, million Euros)

- Wine imports from Italy account for almost 31% of Poland's total wine imports.
- Italy is the 1<sup>st</sup> supplier of sparkling wine with a market share of 60,6%