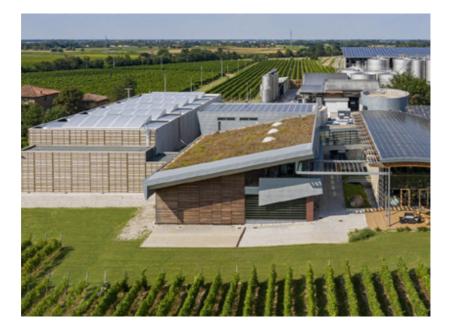

Carpineto was founded in 1967 in the small town of Dudda, within the municipality of Greve in Chianti, by the Sacchet and Zaccheo families, who still run it today. Carpineto cultivates in a sustainable and carbonneutral way 500 hectares of estate land divided among 5 estates in the historic areas of Tuscany: Chianti Classico, Vino Nobile di Montepulciano, Brunello di Montalcino, Alto Valdarno and Maremma.