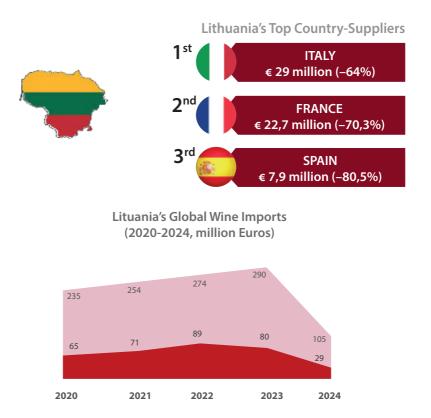

# LITHUANIA'S WINE IMPORTS

\* Source: TDM on EuroStat data (Lithuania is the declarant Country)

• Wine imports from Italy account for 27,8% of Lithuania's total wine imports.

Italy All Countries

• Italy is the 1<sup>st</sup> supplier of sparkling wine with a market share of 34,3%