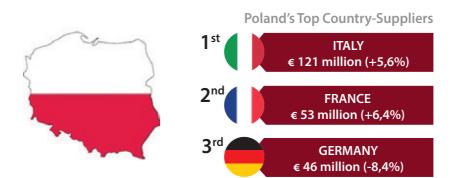

In this context, Italy confirms its leadership: according to data from Polish Customs, in 2024 Italy ranks as Poland's top wine supplier in both volume and value, exporting approximately 37 million liters of wine – 25% of Poland's total wine imports – for a total value of 121 million euros, up 5.5% compared to the previous year. This positive performance reflects a long-standing growth trend: over the past five years, Italian wine exports to Poland have increased by 45% in value, with double-digit annual growth rates.