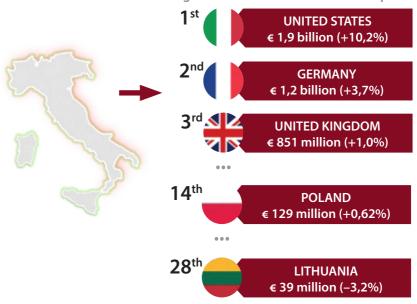

# **ITALY'S WINE EXPORTS**

Leading destinations for Italian wine exports

Italian wine exports worldwide in 2024 increased by 3,2% compared to the previous year, reaching a total of 21,7 million hectolitres.