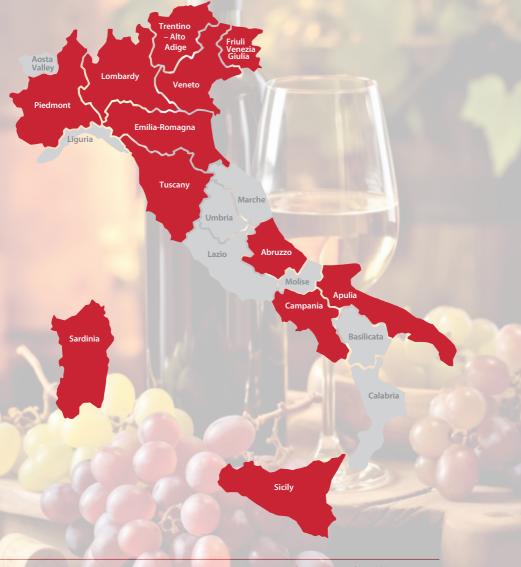

4 increased by 3,2% compared to the previous year, reaching a total of 21,7 million hectolitres.

# **POLAND'S WINE IMPORTS**

## **2024** € 393 million -0,16% yoy 2024/23

\* Source: TDM on GUS data (Poland is the declarant Country)



Poland's Global Wine Imports (2020-2024, million Euros)



- Wine imports from Italy account for almost 31% of Poland's total wine imports.
- Italy is the 1<sup>st</sup> supplier of sparkling wine with a market share of 60,6%

# LITHUANIA'S WINE IMPORTS



\* Source: TDM on EuroStat data (Lithuania is the declarant Country)



• Wine imports from Italy account for 27,8% of Lithuania's total wine imports.

Italy All Countries

• Italy is the 1<sup>st</sup> supplier of sparkling wine with a market share of 34,3%

## **WINES**

# **FROM 12 REGIONS OF ITALY**



Borsa Vini Italiani Warsaw 2025

# LIST OF ITALIAN COMPANIES

| Agricola Bellaria                    | 12 |
|--------------------------------------|----|
| Annalisa Zorzettig                   | 14 |
| Azienda Agricola Cincinelli          | 16 |
| Aziende Agricole D'Addario           | 18 |
| Bonacchi                             | 20 |
| Bronzato                             | 12 |
| Cantine Birgi                        | 24 |
| Cantine Francesco Minini             | 26 |
| Cantine Sgarzi Luigi                 | 28 |
| Carpineto                            | 30 |
| Castello di Gabiano                  | 32 |
| Castino                              | 34 |
| Col di Lamo                          | 36 |
| Famiglia Cecchi                      | 38 |
| Fattoria il Muro                     | 40 |