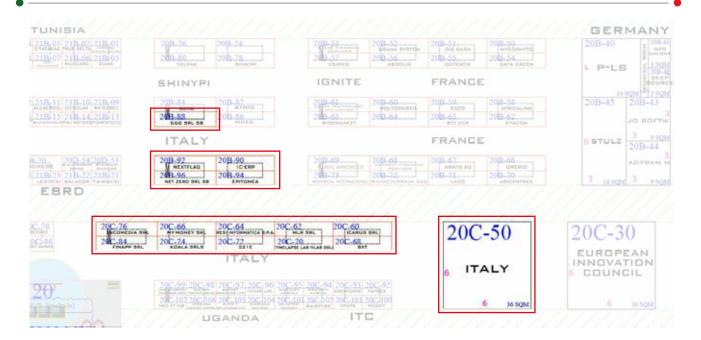

### Floor Plan

20B-88 GGG SRL SB

| 20B-92       | 20B-90   |  |
|--------------|----------|--|
| NEXTFLAG     | 1C-ERP   |  |
| 20B-96       | 20B-94   |  |
| Net Zero SRL | EPITOMEA |  |

| 20C-76        | 20C-66       | 20C-64                     | 20C-62        | 20C-60     |
|---------------|--------------|----------------------------|---------------|------------|
| INCOMEDIA Srl | My-Money SRL | RESI Informatica<br>S.p.A. | MLR s.r.l.    | ICARUS SRL |
| 20C-84        | 20C-74       | 20C-72                     | 20C-70        | 20C-68     |
| FINAPP srl    | KOALA SRL SB | 221E                       | TIMELAPSE Lab | BXT        |