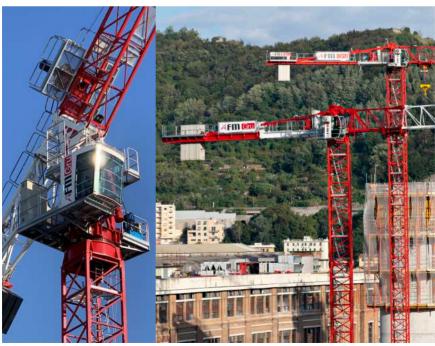

## **FM GRU**

Via Emilia 11 29010 Pontenure Italy

www.fmgru.com

Contact: Sig. Giacomo Fuochi info@fmgru.com +39 335 7152180

FMGru was established in 1920 and after years of work in the welded metallic carpentry sector, in the '60s started the manufacturing of cranes, becoming a leading company in this field. With our long experience in this branch, we are able to offer a product made in Italy, built with high quality raw materials and we can guarantee an excellent after-sale service. Our range of cranes covers different sites' needs. We produce: RBI hydraulic self-erecting cranes, easy to assemble, install and use (they have a great versatility with jibs from 15 to 40meters); TLX Flat Top Tower Cranes with jibs from 15 to 80 meters (their main advantages are the modularity and the easy and quick speed of assembly); LK Luffing Cranes for the most congested building sites with hydraulic jib from 36 to 52 meters (their mounting is quick and easy, as the hydraulic piston is pre-installed at the factory).