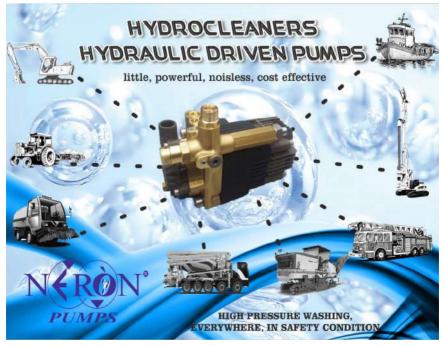

## **NERON PUMPS**

Via Locatelli 13 24020 Ranica Italy 1712 Pioneer Ave Cheyenne 82001 USA

www.neron.it

Contact:
Mrs Annamaria Bertocchi
neronanna@neron.it - neronnorthamerica@neron.it
+39 348 2643868

Thanks to his patent neron pumps can produce a unique high pressure washer hydraulically driven. The pumps are self priming, have integrated hydraulic motor, have built in unloader, have direct flow and safety devices. The pumps can be used with any liquid, fresh water, salt water, glycole, methanol. The 100 bar model can be used for dust suppression, the 200 bar model for cleaning and the 800 bar model can be used for heavy duties. The neron pumps can be applied in any mobile machine as concrete pumps, concrete mixers, sweepers, drilling machines, pavers, vessels, fishing boats garbage collectors, mining machines, asphalt machines, road service trucks tractors, trenchers, railway service machines, fire fighting machines, rovs and many more! Subsea pumps and atex pumps are available for your special needs, call us and we will be glad to serve you.