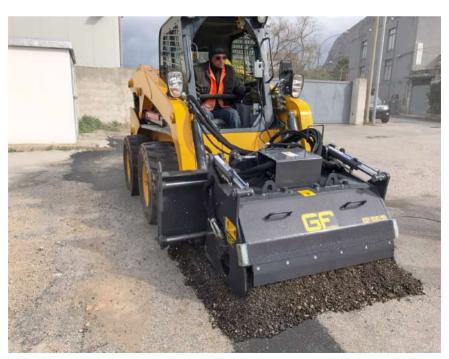

## **G.F. GORDINI**

Via E. Mattei, 4 48012 Bagnacavallo (Ra) Italy

www.gfgordini.com

Contact: Matteo Gordini sales@gfgordini.com +39 331 1611437

GF Gordini designs and produces, since 1985, hydraulic attachments for different types of machines: Skid-Steer Loaders, Loaders. Excavators. Backhoe Loaders. Telescopic Handler. Attachments like cold planer, wheel trencher, forestry mulcher, leveling grader, sweeper, and many others are part of a full range of attachments that can satisfy all customer requests.

GF Gordini was born as a family company and now, after more than 30 years in the market, exports in almost all countries of the world with dealers and importers. Ιt reflects the typical Italian quality terms of procedure in of manufacture and components. terms of quality of