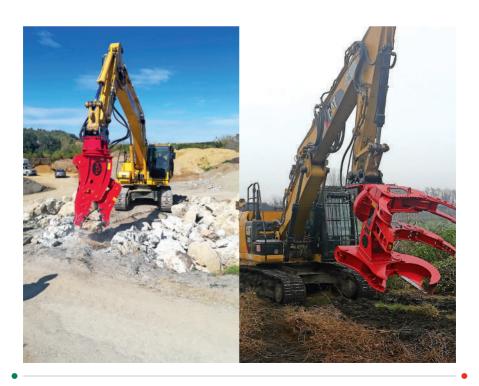

## **CMB ATTACHMENTS**

CMB S.r.l. Via del Lavoro 4/6 36020 Asigliano Veneto (VI) Italy

www.carpcmb.com

#### Contact:

Luca Zampieri I.zampieri@cmbattachments.com +39 320 2626769

CMB S.r.l. is an Italian Company specialized in the design and manufacture of hydraulic attachments for excavators and loaders. CMB S.r.l. produces three line of equipment: Demolition, Forestry and Handling equipment. With its experience, advanced technology and outstanding manufacturing strength, CMB S.r.l. offers decisive advantages, high performance and reliability.