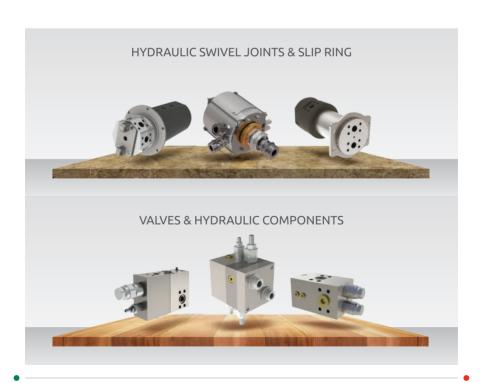

## HBS VALVES & HYDRAULIC COMPONENTS

Via Mastroppa, 4/6 46040 Monzambano (Mantova) Italy

www.hbs.it

Contact:
Bompieri Rinaldo
customerservice@hbs.it
+39 335 6936304

Since 1967 HBS Group operates in the production and marketing of hydraulic and electromechanical components. The constant search for technical solutions, the constant improving the quality of product and process, in addition to the efficiency and flexibility of the production allow HBS to the continued success in the global market.

Hydraulic valves, hydraulic swivel joints, slip rings, solenoid operated valves, continuous duty coil, connectors, special products. HBS is your partner for the development and supply of hydraulic components and electromechanical.