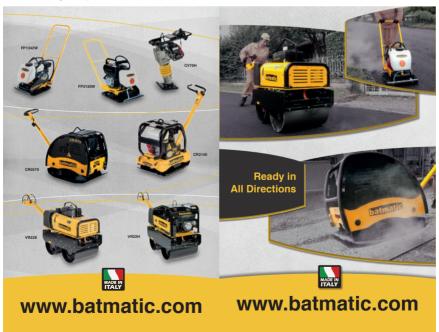

## **BATMATIC**

Via Romitaggio 31 43010 Bianconese di Fontevivo (Parma) Italy

www.batmatic.com

Contact: Andy Pighi andypighi@batmatic.com +39 337 1619250

Batmatic, since 1971, produces high quality light compaction equipment in Italy.

offers a complete range of compaction equipment for Batmatic all soils and pavements, including forward and reversible plate compactors, walk behind rollers, tamping rammers and stonecutters. Nearly 50 vears of constant research in compaction technologies. guarantee for are avant-garde а products satisfy customers requirements. capable to all Each machine is developed for maximum performance, productivity and durability.

Batmatic has atteined an important position in the compaction sector, confirming its presence in the Italian and international markets.