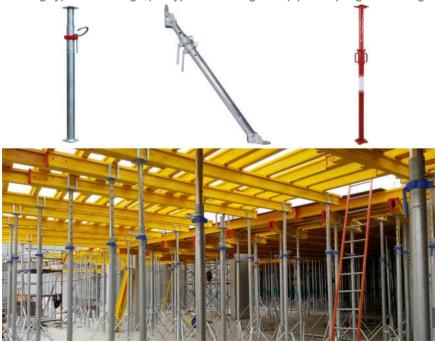

## GBM SHORING AND SCAFFOLDING

Via Alessandro Volta, 1 25024 Porzano di Leno Italy

Contact:

Sandro Goffi info@gbmitaly.com - s.goffi@gbmitaly.com +39 030 9067005 www.gbmitaly.com

G.B.M. BUILDING EQUIPMENT has been producing scaffolding systems, props and building equipment for more than 60 years, always innovating and looking for the most effective and efficient solutions for the building site. The success of GBM has been built during the decades by its ability to design, manufacture and supply products conforming to national and international certifications, according to its costumer's and building site requirements.

The large range of GBM products and its flexibility offer the customer solutions for standard and customized applications. GBM can provide you all type of props, classified into: light props, DIN EN 1065 props, pull-push props, fork-head props, aluminium props and shoring towers. GBM scaffoldings have been used for several years across the world for construction and maintenance works. GBM range of scaffoldings includes bushing-type scaffoldings, pin-type scaffoldings and pipe-coupling scaffoldings.