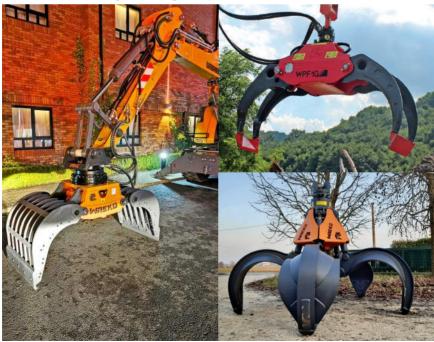

## **CMB ATTACHMENTS**

CMB S.r.l. Via del Lavoro 4/6 36020 Asigliano Veneto (VI) Italy

www.carpcmb.com

#### Contact:

Luca Zampieri I.zampieri@cmbattachments.com +39 320 2626769

CMB S.r.l. is an Italian Company specialized in the design and manufacture of hydraulic attachments for excavators and loaders. CMB S.r.l. produces three line of equipment: Demolition, Forestry and Handling equipment. With its experience, advanced technology and outstanding manufacturing strength, CMB S.r.l. offers decisive advantages, high performance and reliability.