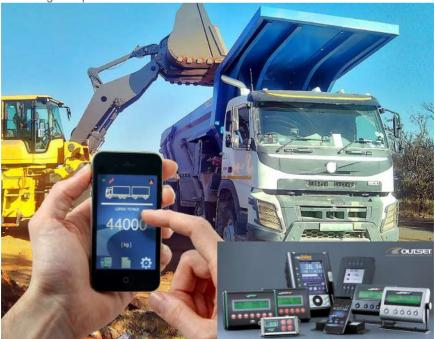

## OUTSET ADVANCED ON BOARD TECHNOLOGY

Via Pacinotti n. 9 36066 Sandrigo (VI) Italy

www.outset.it

Contact: Luca Toneatti luca@outset.it +39 366 6333102

Outset SrI (Vicenza North Italy) with more than twenty years of experience is the ideal partner for the most modern on-board weighing for commercial vehicles, earthmoving machines, mining and logistic vehicles granting a precise and efficient weighing while loading. We produce a wide range of technologically advanced instruments that optimize loads and allow to payload within the law limits avoiding vehicles overload. All weighing data and individual reports can be transmitted via GPS/Telematics or printed out to ensure continuous updating and management of the loading activity. Today, Outset operates in Europe and in many other Countries and makes constant, significant investments in R&D to improve its products and develop new, innovative instruments that incorporate the best new technology while maintaining its main distinguishing user friendly characteristic. Outset has an extensive network of authorized sales and intends to continuously expand them by searching new partners all over the world.