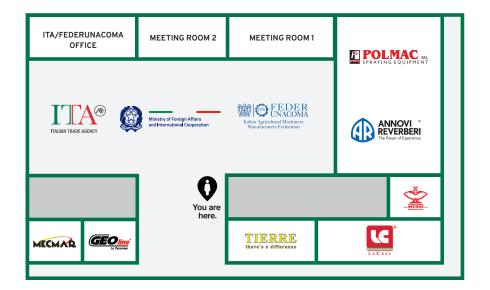

# The Italian AG Tech Pavilion at World AG Expo 2020

International Agri-Center South Exhibits B6

#### **BOOTH #B6**

FederUnacoma, the Italian Agricultural Machinery Manufacturers Federation groups the manufacturers of agricultural implements, self-propelled machines, tractors, gardening machinery, engines for agriculture and components for the various sectors represented. FederUnacoma provides the member companies with the services they need to improve company operations and achieve sustainable business development such as studies and statistics, technical standards, internationalization, exhibition events, communication, training.