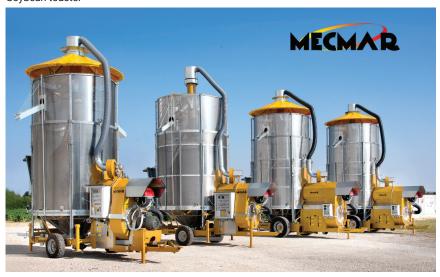

# **MECMAR**

Via Copparo, 29 37046 Minerbe (VR) ITALY

T.+39 0442 99229 info@mecmargroup.com www.mecmargroup.com

**Contact:** Giovanni Marcolongo

Since the 1970's we have been designing and manufacturing more than 5000 units of:

- Mobile grain dryers, (for maize corn, soybean, wheat, canola, rice...)
- Stationary tower dryers,
- · Soybean toasters.

Serving the needs of farmers and dealers worldwide.

- Mobile grain dryers
- Maize corn dryers
- Wheat dryers
- Soybean dryers
- Soybean toaster