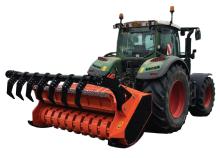

# TIERRE GROUP

Via Valsugana, 24 35010 Curtarolo (PD) ITALY

T. +39 049 9620631 F. +39 049 557139 info@tierreonline.com www.tierreonline.com

**Contact** Michele Zanchin

From more than 55 years agricultural flail mowers wear a unique name: TIERRE.

From 1963, its founder, Aldo Tiso, has led its activity towards a production of high quality agricultural machines cured in each detail with which it is possible to cut grass, wine shoots, bushes and maintain roadsides. Twenty lines are dedicated to agriculture with working width from mt 1,00 to mt 8,30.