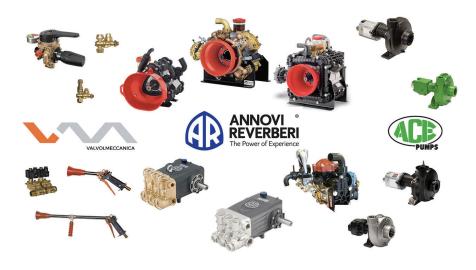

# ANNOVI REVERBERI

Via Martin Luther King, 3 41122 Modena (MO) ITALY

T. +39 059 414411 F. +39 059 253505 infoar@annovireverberi.it www.annovireverberi.it

AR North America Inc. T. +1 763-398-2008 F. +1 763-398-2009 info@arnorthamerica.com 140 - 81st Avenue Northeast Fridley, MN USA 55432

#### Contact:

Steve Panasuk SteveP@ARNorthAmerica.com

Annovi Reverberi, founded in 1958, is a leading Italian manufacturer of diaphragm pumps for crop, orchard and vineyard spraying, fertigation and seeder treatments, street cleaning and firefighting installations, and a wide range of high pressure triplex plunger pumps for a multitude of industrial cleaning applications. We also offer a range of high pressure washers, vacuum cleaners and water pumps. Innovation, technology and quality are our guiding principles. Ace Pumps, producer of centrifugal pumps and Valvolmeccanica, producer of agricultural accessories are part of the Agricultural Division of Annovi Reverberi Group. First Choice When Quality Matters.