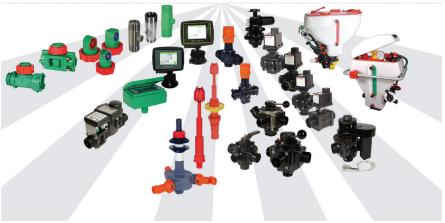

#### Contact: Matteo Colli

Geoline® is Tecomec's brand name of a product line designed for the agriculture sector and it mainly includes components and accessories for spraying and fertilizer application machines. The Geoline® trade mark has grown in recognition around the world, and we are considered to be a winning alternative for those seeking top quality accessories and parts. Our catalogue of over 2300 items has grown from the company's innovative way of thinking and outstanding design capabilities, offering the possibility to fully equip sprayers of all styles.

# **POLMAC**

Via Statale Sud, 137 41037 Mirandola (MO) ITALY

T. +39 0535 20004 F. +39 0535 26595 info@polmac.it www.polmac.it

Steve Panasuk SteveP@ARNorthAmerica.com

Polmac has been manufacturing components and accessories for sprayers for more than half a century, with great care taken to protect the environment and the operators' health. Designing these sprayers has helped Polmac realize that the field requires the measurement, monitoring, and management of the chemical products used for crop protection and to increase crop yields. The purpose of our research has always been to find the best working solutions. In fact, Polmac's equipment allows you to quickly and simply achieve: greater precision in the amounts applied, greater safety of operations, observance of the strictest standards, and excellent end results.