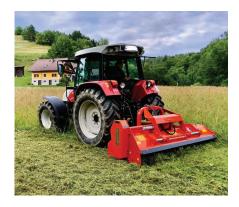

# TIERRE GROUP

Via Valsugana, 24 35010 Curtarolo (PD) ITALY

T. +39 049 9620631 F. +39 049 557139 info@tierreonline.com www.tierreonline.com

**Contact** Michele Zanchin

From more than 55 years agricultural flail mowers wear a unique name: TIERRE.

From 1963, its founder, Aldo Tiso, has led its activity towards a production of high quality agricultural machines cured in each detail with which it is possible to cut grass, wine shoots, bushes and maintain roadsides. Twenty lines are dedicated to agriculture with working width from mt 1,00 to mt 8,30.