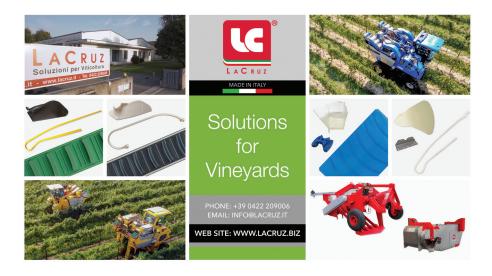

# **LACRUZ**<sup>©</sup>

Via Concordia, 16 Z.I., 31046 Oderzo (TV) ITALY

T.+39 0422 209006 F. +39 0422 810028 info@lacruz.it www.lacruz.biz

LaCruz® is the leading manufacturer of aftermarket spare parts for grape harvesters. Italian company founded in 2006 by Mr Andrea Cruzzolin, it started its activity with the production of foliage clips both for manual trellising and wire lifters. Then a full range of trellising material was developed, including rubber bands, PVC tube, twine, vine protections and ties compatible with several manual binding guns.

However LaCruz® is known worldwide as producer of high quality AFTERMARKET PARTS for all the brands of grape harvesters in the market. It produces wear-off components for NEW HOLLAND, PELLENC, GRÉGOIRE, ERO, NAIRN GRAPE HARVESTERS, among others. It offers also alternative parts for trimmers, shoot removers and pre-pruners. On our website page www. lacruz.biz you can find also our offer of second-hand grape harvesters.