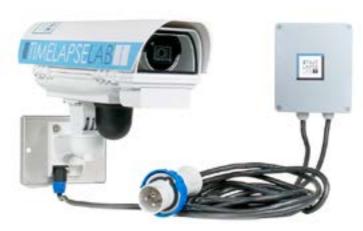

# TIMELAPSELAB - REMOTE SHIPYARD MONITORING & TIMELAPSE VIDEOS

#### ■ damiano@timelapselab.com | http://timelapselab.com

High-definition, plug and play monitoring devices paired with an AI platform and designed for adverse environments: no maintenance, SD card or cables.

The system helps digitalize shipyards for better project management,

HSE monitoring and documentation. We offer continuous view of the shipyard from any device, alerts in case of any dangerous situation, and an obfuscation software for privacy compliance, image analysis for pdf reports on activity on site so that every stakeholder has a clear view of work progress.

We also offer valuable resources for marketing purposes: we provide automatic or customizable timelapse videos for impactful promotion of the shipyard, effective branding and communication with clients.