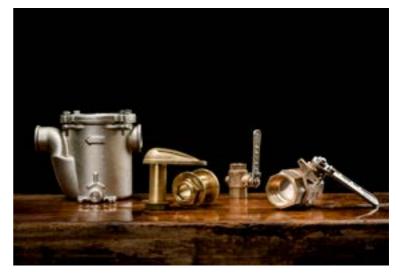

#### ■ info@maestrini.it | www.maestrini.it

Maestrini is a family company founded in 1964.

Strainers, ball valves, thru-hulls and fittings are cast and machined in Italy: an extensive range from 1/8" to 6", in bronze, CR brass and standard brass.

The excellence of the alloys used stands up to precise regulations and technical specs and the quality of our accessories is acknowledged by international certification bodies: we have Lloyd's Type Approval Certificate for some important CR brass accessories compliant with the standard EN ISO 9093.