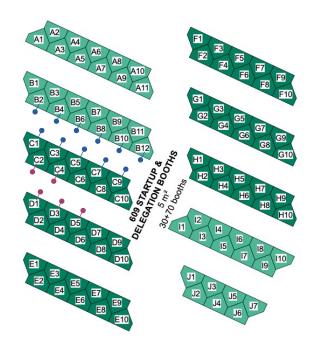

#### **STARTUP BOOTH ITA:**

- B2 B4 B6 B8 B10 B12
- C1 C3 C5 C7 C9

#### **STARTUP BOOTH MARCHE REGION:**

- · C2 C4
- D1 D3 D5