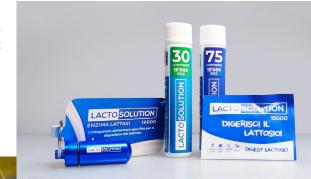

#### **NATURAL CLIMA S.R.L.**

- **\** +39 0733564101
- info@naturalclima.it
- thttps://www.naturalclima.com/en

14 Natural Clima s.r.l.

Innovative Startup for Lactose Digestion

LACTOSOLUTION 15000 is a food supplement for lactose intolerance, containing lactase enzyme with added calcium. It allows enjoying lactose-containing foods (sweets, cheeses, milk, yogurt, sausages...) without typical intolerance symptoms. Here are the key benefits that make LACTOSOLUTION 15000 unique:

High Effectiveness

Each tablet contains 150 mg of lactase (15,000 FCC), with a special excipient that enhances effectiveness (patent pending).

Fast Acting

1 tablet before a meal allows trouble-free eating. Small and tasteless.

Revolutionary Packaging

Aluminum pill case: dust-proof, UV-resistant, watertight, and easy to carry.

Created by lactose intolerant people, for lactose intolerant people.

We are open to business collaborations.

#### **NUTRAS SRL**

**\** + 39 389 1864459

www.lactosolution.com/en/