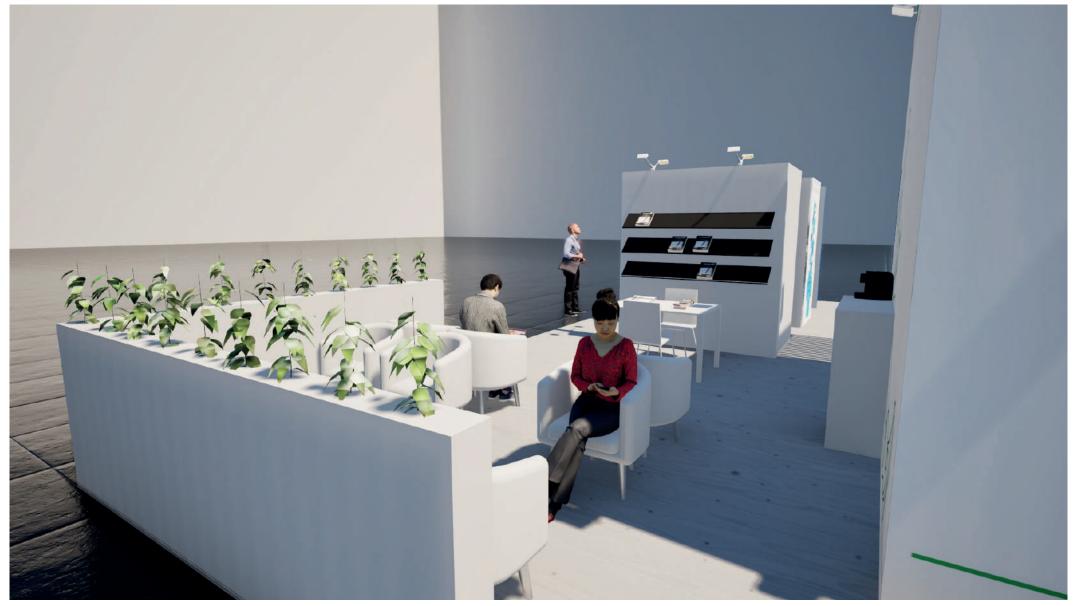

#### F.04 Plants inside the low wall (B.07)

The graphic only for example

F.08 Black MDF shelves with brackets (100 cm x 30 cm x 0.2 cm thickness)