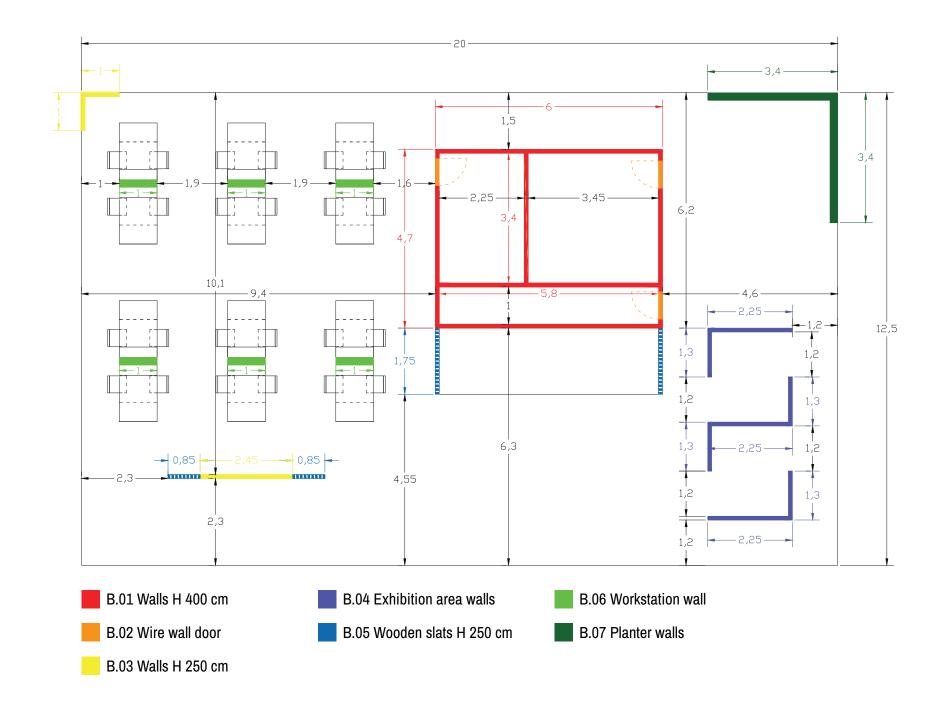

# THESSALONIKI INTERNATIONAL BOOK FAIR 2024

A.01 Parquet flooring

A.02 Presentation area platform

- D.01 LED spotlights on walls at H 400 cm
- b.03 LED spotlights on workstation walls at H 250 cm

The graphic only for example