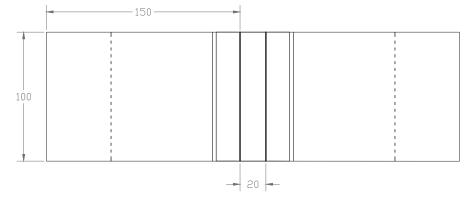

#### F.13 Workstation

Elevation view

Plan view

Elevation view

- n.6 black MDF shelves with lip, 100 cm x 30 cm, mounted on wall B.06. Each shelf includes a LED strip.
- n.2 wooden tabletop, matte white melamine finish, 100 cm x 150 cm.
- n.2 wooden cabinet, matte white melamine finish, with internal shelves and lockable doors, 100 cm x 50 cm x H 75 cm.