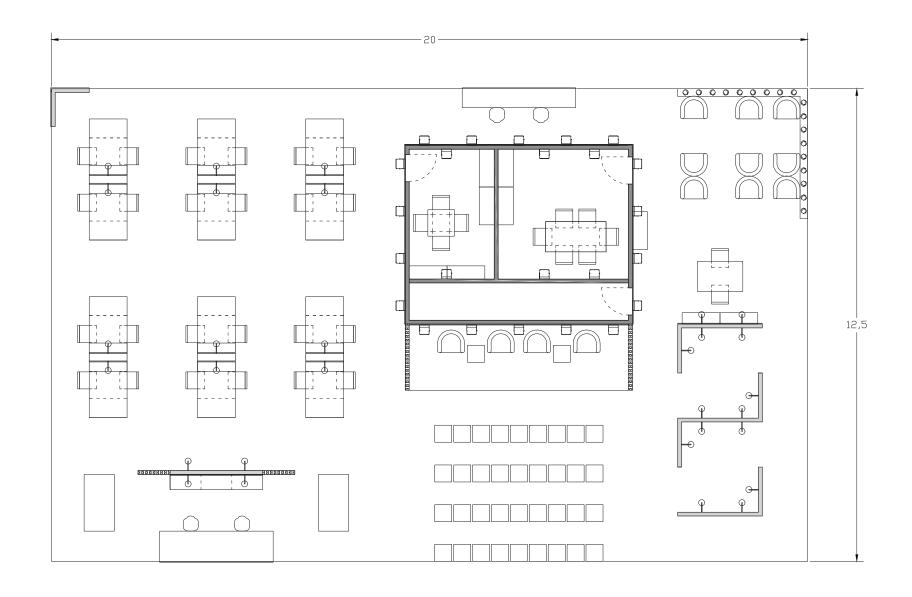

#### F.13 Workstation

Elevation view

Plan view

Elevation view

- n.6 black MDF shelves with lip, 100 cm x 30 cm, mounted on wall B.06. Each shelf includes a LED strip.
- n.2 wooden tabletop, matte white melamine finish, 100 cm x 150 cm.
- n.2 wooden cabinet, matte white melamine finish, with internal shelves and lockable doors, 100 cm x 50 cm x H 75 cm.

#### F.14 Bookshelf

Elevation view

Bookshelf with open shelves in the upper section and a lower cabinet with lockable doors and internal shelves, 245 cm x 40 cm x H 200 cm

3D view

The graphic only for example