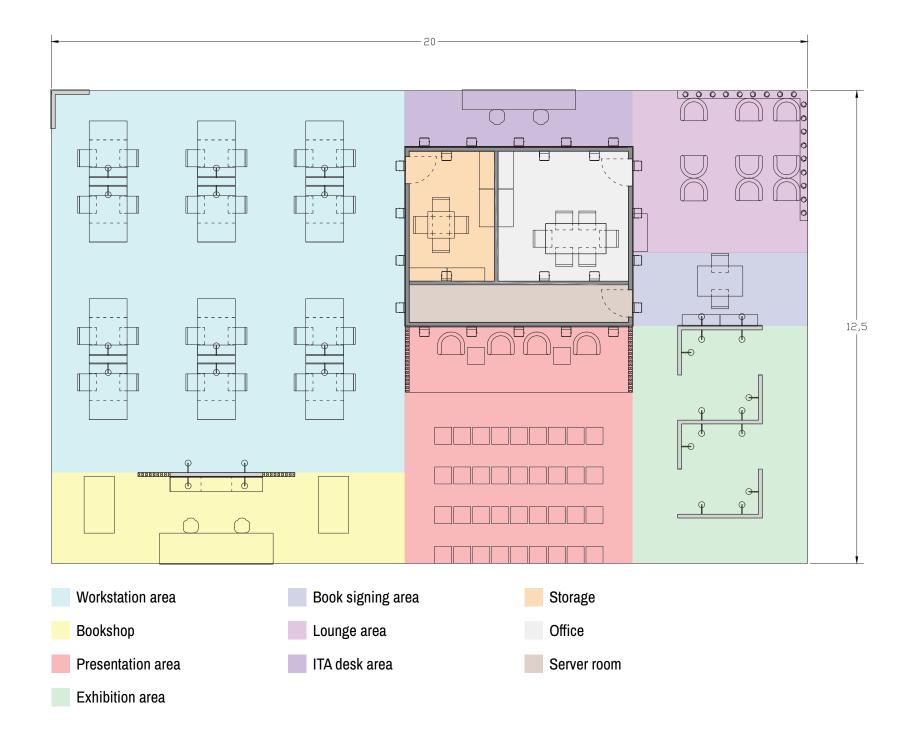

#### F.04 Plants inside the low wall (B.07)

The graphic only for example

F.08 Black MDF shelves with brackets (100 cm x 30 cm x 0.2 cm thickness)

#### F.13 Workstation

Elevation view

Plan view

Elevation view

- n.6 black MDF shelves with lip, 100 cm x 30 cm, mounted on wall B.06. Each shelf includes a LED strip.
- n.2 wooden tabletop, matte white melamine finish, 100 cm x 150 cm.
- n.2 wooden cabinet, matte white melamine finish, with internal shelves and lockable doors, 100 cm x 50 cm x H 75 cm.

#### F.14 Bookshelf

Elevation view

Bookshelf with open shelves in the upper section and a lower cabinet with lockable doors and internal shelves, 245 cm x 40 cm x H 200 cm

3D view

The graphic only for example