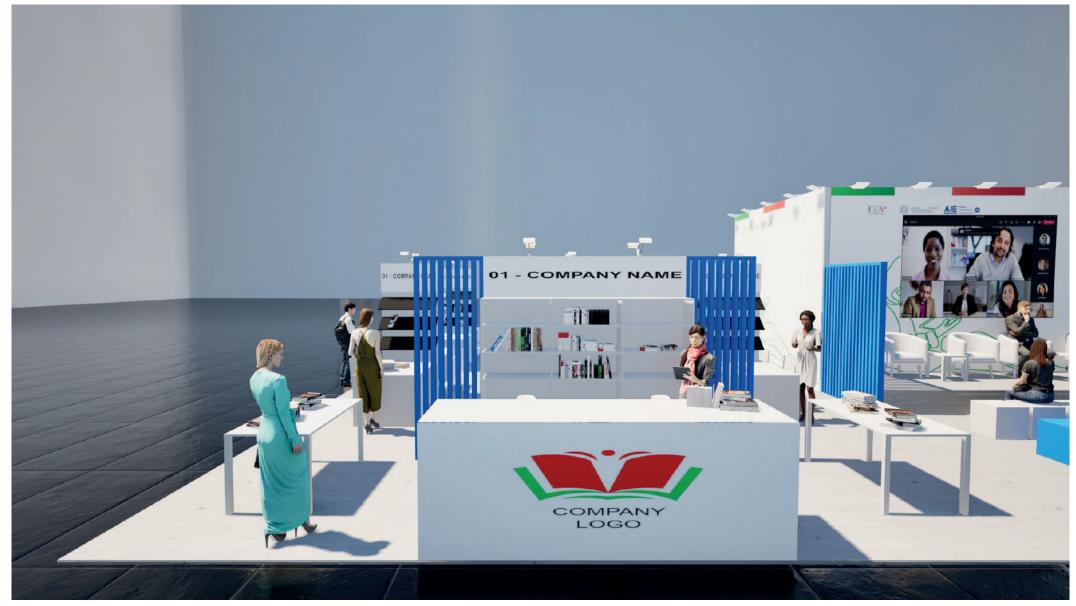

# THESSALONIKI INTERNATIONAL BOOK FAIR 2024

A.01 Parquet flooring

A.02 Presentation area platform

- D.01 LED spotlights on walls at H 400 cm
- b.03 LED spotlights on workstation walls at H 250 cm

The graphic only for example

#### F.13 Workstation

Elevation view

Plan view

Elevation view

- n.6 black MDF shelves with lip, 100 cm x 30 cm, mounted on wall B.06. Each shelf includes a LED strip.
- n.2 wooden tabletop, matte white melamine finish, 100 cm x 150 cm.
- n.2 wooden cabinet, matte white melamine finish, with internal shelves and lockable doors, 100 cm x 50 cm x H 75 cm.

#### F.14 Bookshelf

Elevation view

Bookshelf with open shelves in the upper section and a lower cabinet with lockable doors and internal shelves, 245 cm x 40 cm x H 200 cm

3D view

The graphic only for example