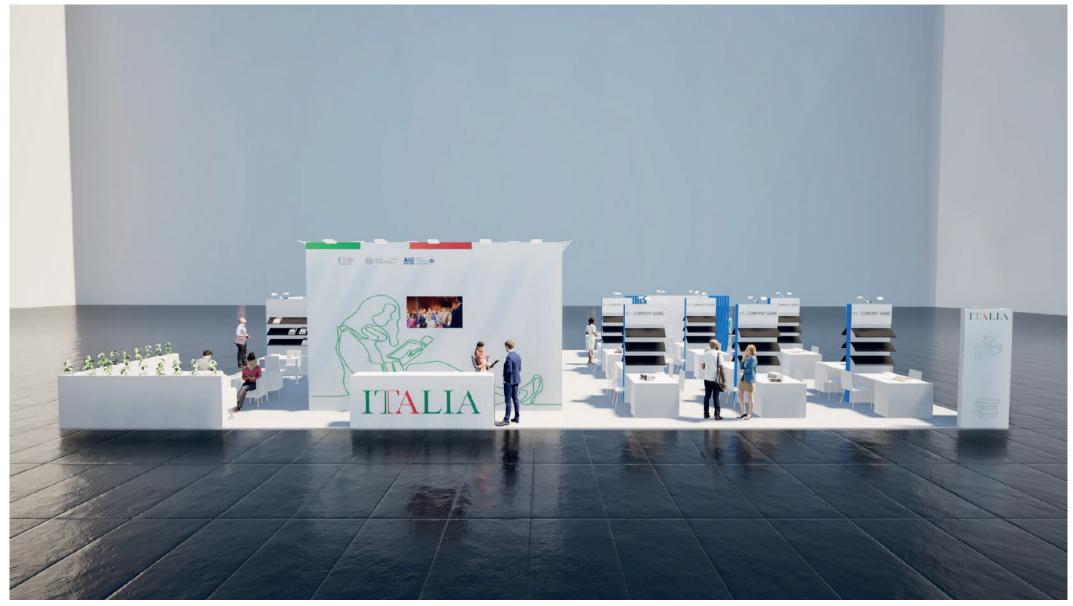

# THESSALONIKI INTERNATIONAL BOOK FAIR 2024

A.01 Parquet flooring

A.02 Presentation area platform

- D.01 LED spotlights on walls at H 400 cm
- b.03 LED spotlights on workstation walls at H 250 cm

The graphic only for example