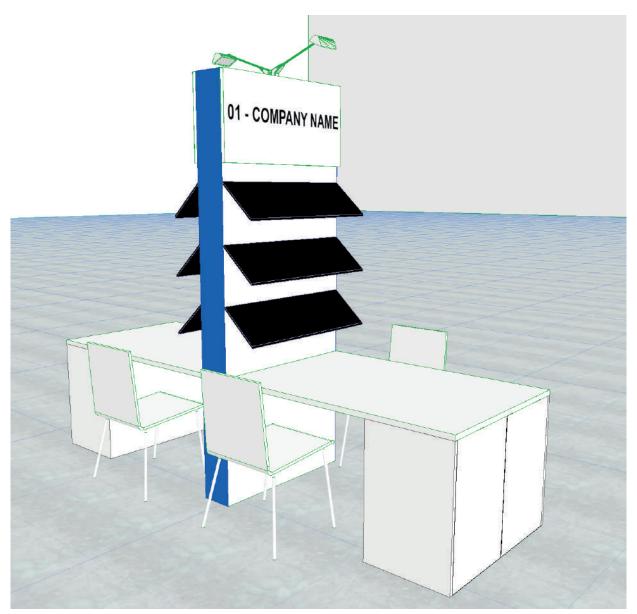

#### F.13 Workstation

Elevation view

Plan view

Elevation view

- n.6 black MDF shelves with lip, 100 cm x 30 cm, mounted on wall B.06. Each shelf includes a LED strip.
- n.2 wooden tabletop, matte white melamine finish, 100 cm x 150 cm.
- n.2 wooden cabinet, matte white melamine finish, with internal shelves and lockable doors, 100 cm x 50 cm x H 75 cm.