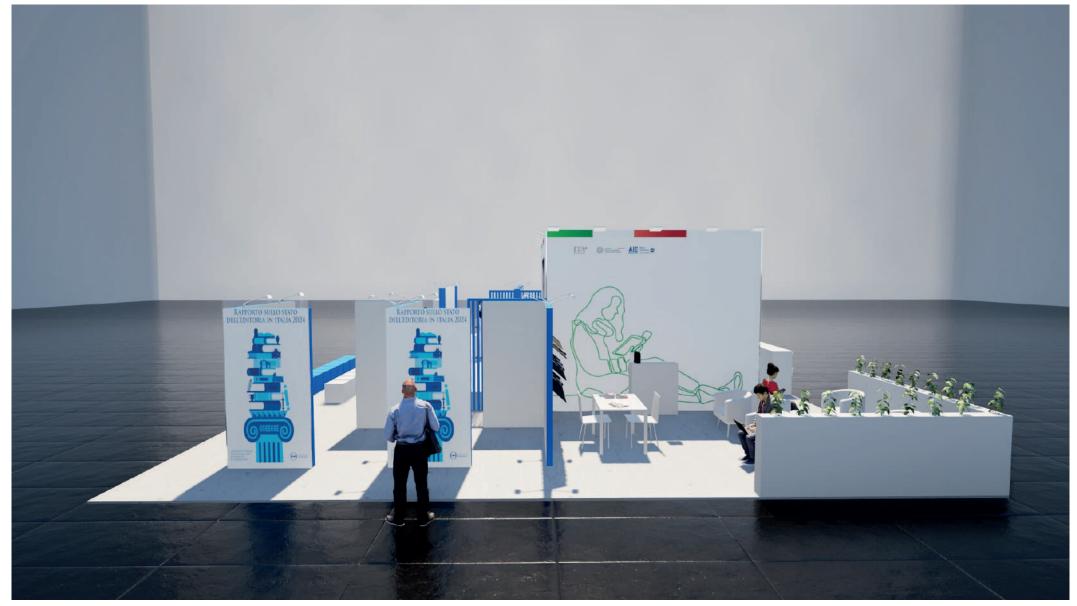

#### F.04 Plants inside the low wall (B.07)

The graphic only for example

F.08 Black MDF shelves with brackets (100 cm x 30 cm x 0.2 cm thickness)