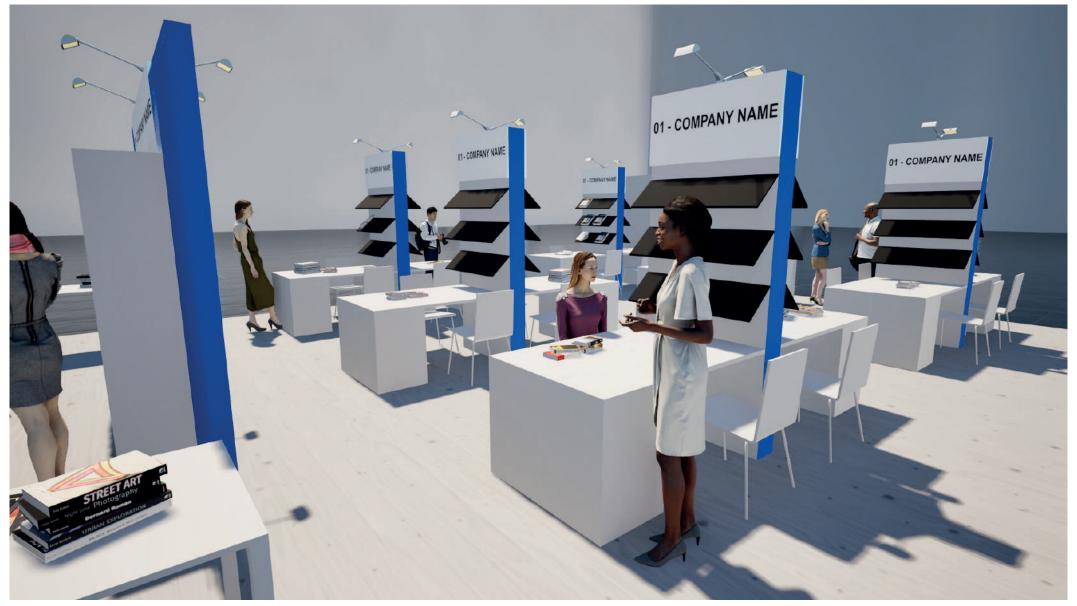

#### F.13 Workstation

Elevation view

Plan view

Elevation view

- n.6 black MDF shelves with lip, 100 cm x 30 cm, mounted on wall B.06. Each shelf includes a LED strip.
- n.2 wooden tabletop, matte white melamine finish, 100 cm x 150 cm.
- n.2 wooden cabinet, matte white melamine finish, with internal shelves and lockable doors, 100 cm x 50 cm x H 75 cm.