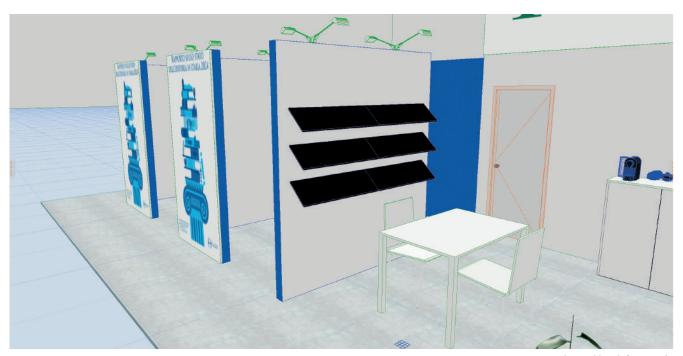

#### F.04 Plants inside the low wall (B.07)

The graphic only for example

F.08 Black MDF shelves with brackets (100 cm x 30 cm x 0.2 cm thickness)

#### F.13 Workstation

Elevation view

Plan view

Elevation view

- n.6 black MDF shelves with lip, 100 cm x 30 cm, mounted on wall B.06. Each shelf includes a LED strip.
- n.2 wooden tabletop, matte white melamine finish, 100 cm x 150 cm.
- n.2 wooden cabinet, matte white melamine finish, with internal shelves and lockable doors, 100 cm x 50 cm x H 75 cm.