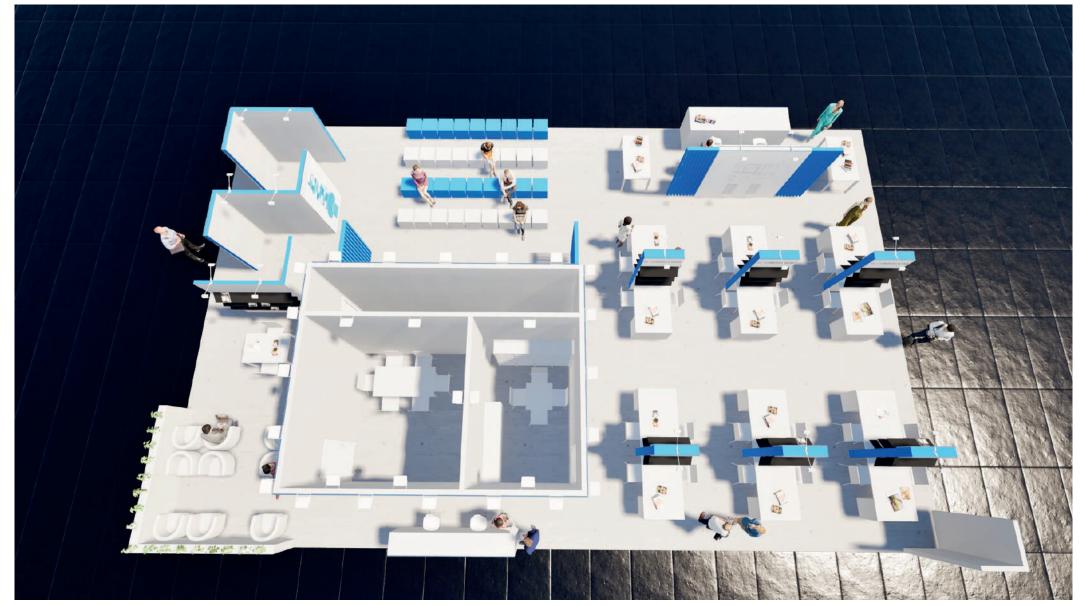

# THESSALONIKI INTERNATIONAL BOOK FAIR 2024

A.01 Parquet flooring

A.02 Presentation area platform

- D.01 LED spotlights on walls at H 400 cm
- b.03 LED spotlights on workstation walls at H 250 cm

The graphic only for example