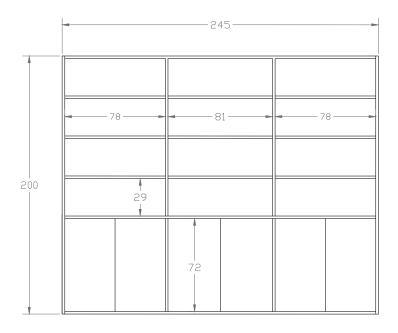

#### F.14 Bookshelf

Elevation view

Bookshelf with open shelves in the upper section and a lower cabinet with lockable doors and internal shelves, 245 cm x 40 cm x H 200 cm

3D view

The graphic only for example