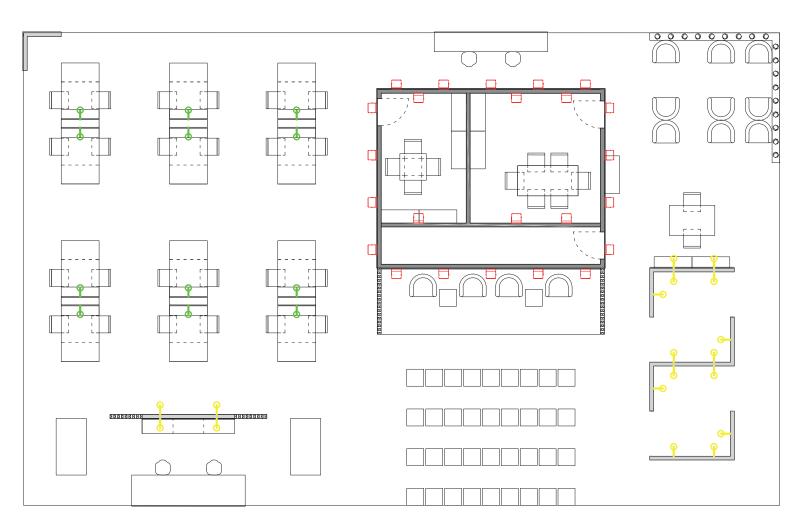

# THESSALONIKI INTERNATIONAL BOOK FAIR 2024

A.01 Parquet flooring

A.02 Presentation area platform

- D.01 LED spotlights on walls at H 400 cm
- b.03 LED spotlights on workstation walls at H 250 cm

The graphic only for example