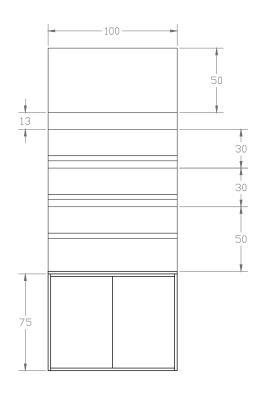

#### F.13 Workstation

Elevation view

Plan view

Elevation view

- n.6 black MDF shelves with lip, 100 cm x 30 cm, mounted on wall B.06. Each shelf includes a LED strip.
- n.2 wooden tabletop, matte white melamine finish, 100 cm x 150 cm.
- n.2 wooden cabinet, matte white melamine finish, with internal shelves and lockable doors, 100 cm x 50 cm x H 75 cm.