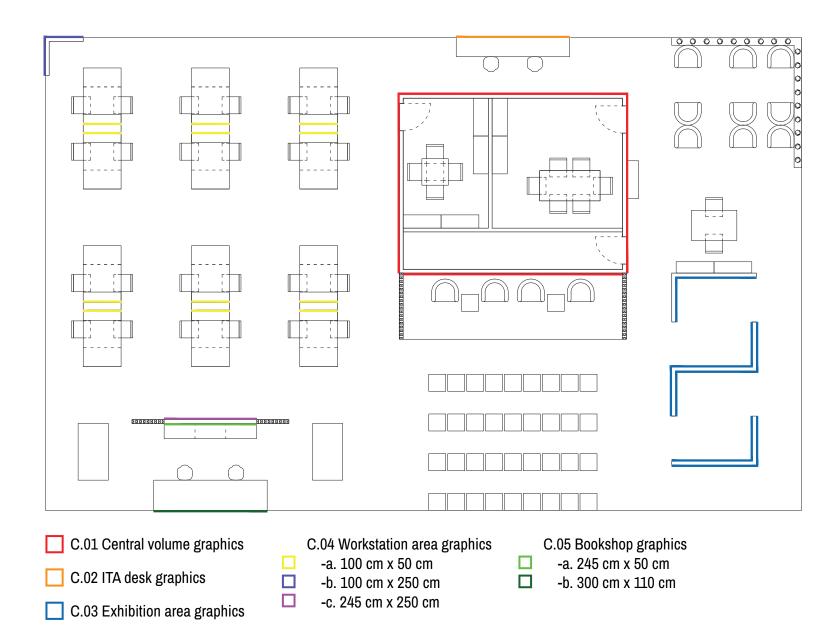

#### E.01 Ledwall

The graphic only for example

The graphic only for example

#### F.04 Plants inside the low wall (B.07)

The graphic only for example

F.08 Black MDF shelves with brackets (100 cm x 30 cm x 0.2 cm thickness)