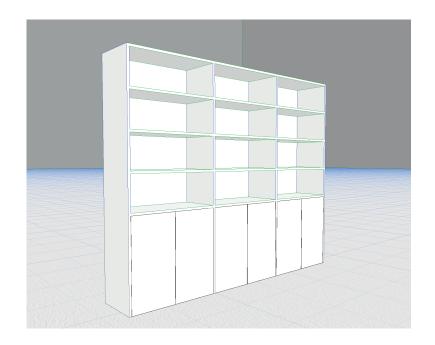

#### F.14 Bookshelf

Elevation view

Bookshelf with open shelves in the upper section and a lower cabinet with lockable doors and internal shelves, 245 cm x 40 cm x H 200 cm

3D view

The graphic only for example