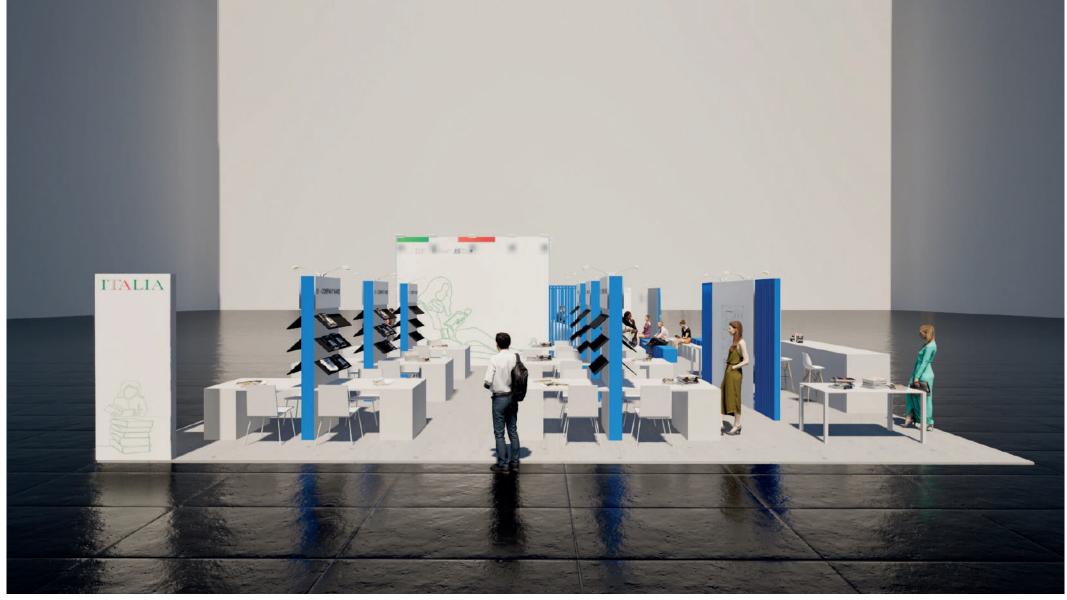

#### F.13 Workstation

Elevation view

Plan view

Elevation view

- n.6 black MDF shelves with lip, 100 cm x 30 cm, mounted on wall B.06. Each shelf includes a LED strip.
- n.2 wooden tabletop, matte white melamine finish, 100 cm x 150 cm.
- n.2 wooden cabinet, matte white melamine finish, with internal shelves and lockable doors, 100 cm x 50 cm x H 75 cm.

#### F.14 Bookshelf

Elevation view

Bookshelf with open shelves in the upper section and a lower cabinet with lockable doors and internal shelves, 245 cm x 40 cm x H 200 cm

3D view

The graphic only for example