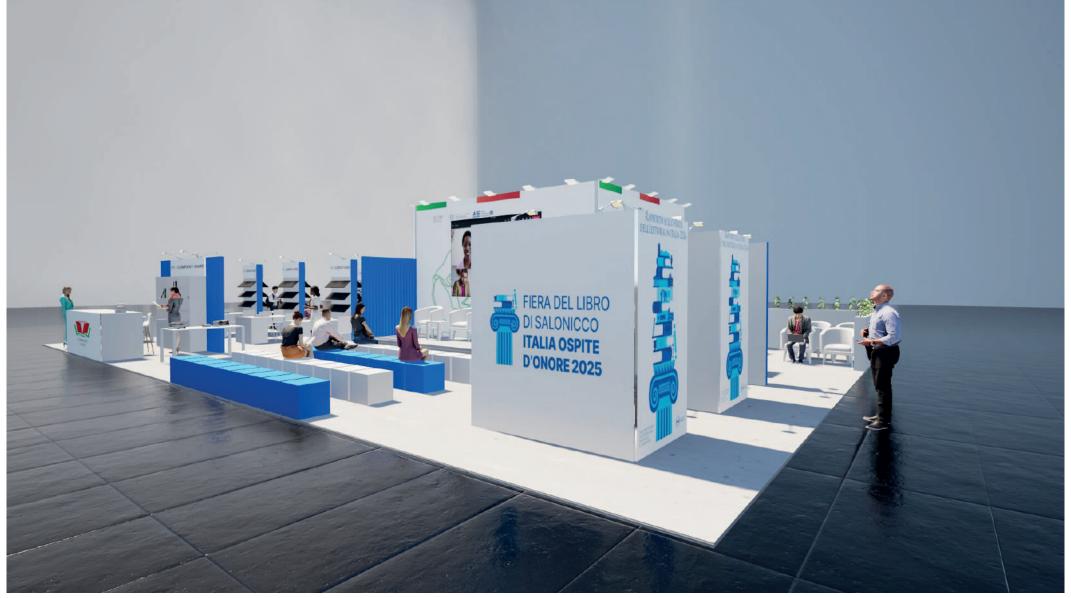

# THESSALONIKI INTERNATIONAL BOOK FAIR 2024

A.01 Parquet flooring

A.02 Presentation area platform

- D.01 LED spotlights on walls at H 400 cm
- b.03 LED spotlights on workstation walls at H 250 cm

The graphic only for example

#### F.04 Plants inside the low wall (B.07)

The graphic only for example

F.08 Black MDF shelves with brackets (100 cm x 30 cm x 0.2 cm thickness)