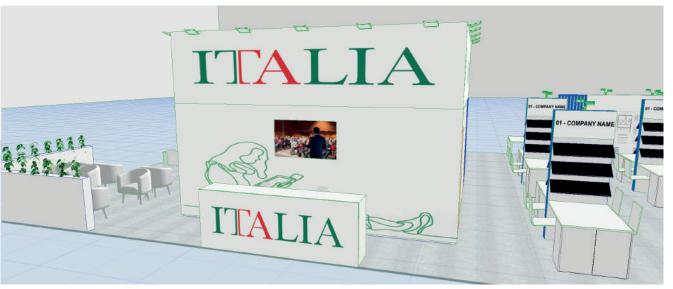

# THESSALONIKI INTERNATIONAL BOOK FAIR 2024

A.01 Parquet flooring

A.02 Presentation area platform

- D.01 LED spotlights on walls at H 400 cm
- b.03 LED spotlights on workstation walls at H 250 cm

The graphic only for example

#### E.01 Ledwall

The graphic only for example

The graphic only for example