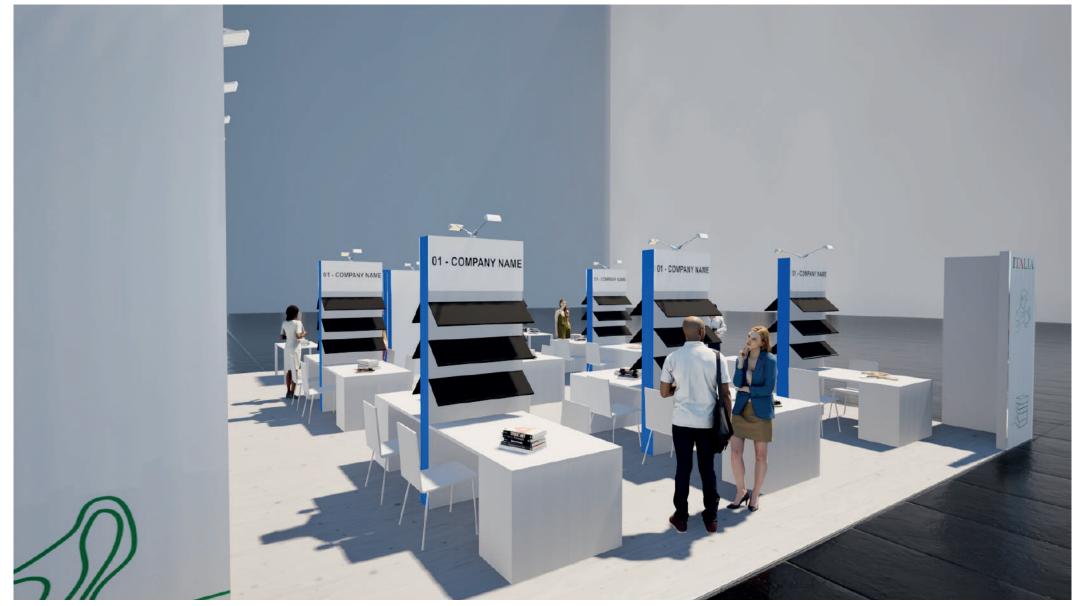

#### F.13 Workstation

Elevation view

Plan view

Elevation view

- n.6 black MDF shelves with lip, 100 cm x 30 cm, mounted on wall B.06. Each shelf includes a LED strip.
- n.2 wooden tabletop, matte white melamine finish, 100 cm x 150 cm.
- n.2 wooden cabinet, matte white melamine finish, with internal shelves and lockable doors, 100 cm x 50 cm x H 75 cm.