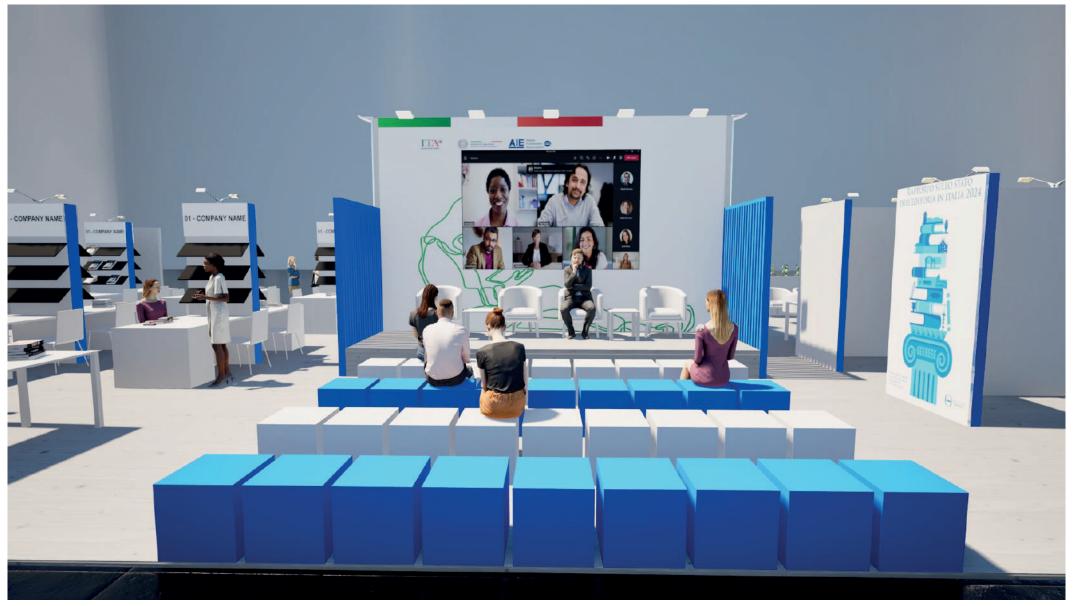

with brackets (100 cm x 30 cm x 0.2 cm thickness)

#### F.13 Workstation



Elevation view



Plan view



Elevation view

- n.6 black MDF shelves with lip, 100 cm x 30 cm, mounted on wall B.06. Each shelf includes a LED strip.
- n.2 wooden tabletop, matte white melamine finish, 100 cm x 150 cm.
- n.2 wooden cabinet, matte white melamine finish, with internal shelves and lockable doors, 100 cm x 50 cm x H 75 cm.



The graphic only for example

#### F.14 Bookshelf





Elevation view

Bookshelf with open shelves in the upper section and a lower cabinet with lockable doors and internal shelves, 245 cm x 40 cm x H 200 cm

3D view



The graphic only for example



The graphic only for example



The graphic only for example





The graphic only for example



The graphic only for example









The graphic only for example



The graphic only for example