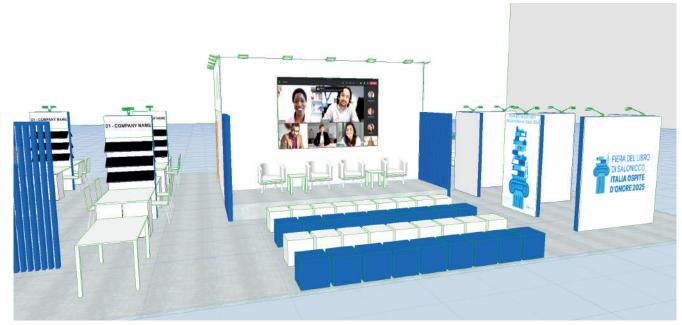

# THESSALONIKI INTERNATIONAL BOOK FAIR 2024









A.01 Parquet flooring

A.02 Presentation area platform







- D.01 LED spotlights on walls at H 400 cm
- b.03 LED spotlights on workstation walls at H 250 cm



The graphic only for example

#### E.01 Ledwall



The graphic only for example



The graphic only for example

#### F.04 Plants inside the low wall (B.07)



The graphic only for example

F.08 Black MDF shelves with brackets (100 cm x 30 cm x 0.2 cm thickness)

#### F.13 Workstation



Elevation view



Plan view



Elevation view

- n.6 black MDF shelves with lip, 100 cm x 30 cm, mounted on wall B.06. Each shelf includes a LED strip.
- n.2 wooden tabletop, matte white melamine finish, 100 cm x 150 cm.
- n.2 wooden cabinet, matte white melamine finish, with internal shelves and lockable doors, 100 cm x 50 cm x H 75 cm.



The graphic only for example

#### F.14 Bookshelf





Elevation view

Bookshelf with open shelves in the upper section and a lower cabinet with lockable doors and in