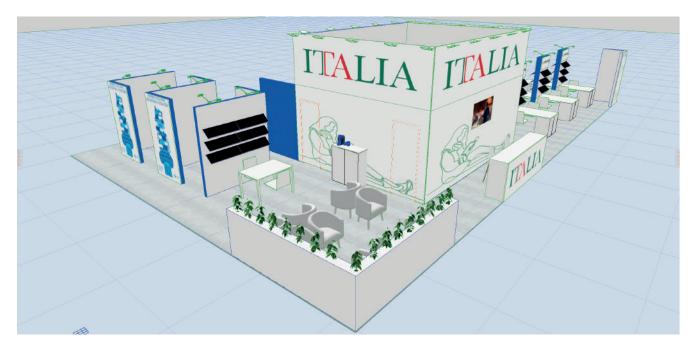

# THESSALONIKI INTERNATIONAL BOOK FAIR 2024

A.01 Parquet flooring

A.02 Presentation area platform

- D.01 LED spotlights on walls at H 400 cm
- b.03 LED spotlights on workstation walls at H 250 cm

The graphic only for example

#### F.04 Plants inside the low wall (B.07)

The graphic only for example

F.08 Black MDF shelves with brackets (100 cm x 30 cm x 0.2 cm thickness)