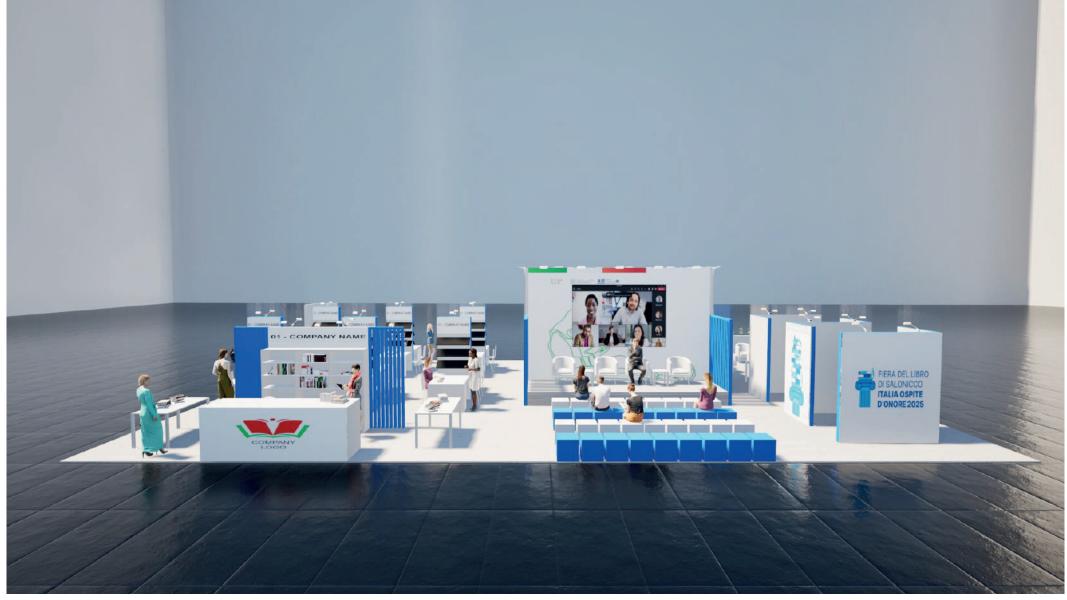

# THESSALONIKI INTERNATIONAL BOOK FAIR 2024

A.01 Parquet flooring

A.02 Presentation area platform

- D.01 LED spotlights on walls at H 400 cm
- b.03 LED spotlights on workstation walls at H 250 cm

The graphic only for example

#### E.01 Ledwall

The graphic only for example

The graphic only for example

#### F.04 Plants inside the low wall (B.07)

The graphic only for example

F.08 Black MDF shelves with brackets (100 cm x 30 cm x 0.2 cm thickness)