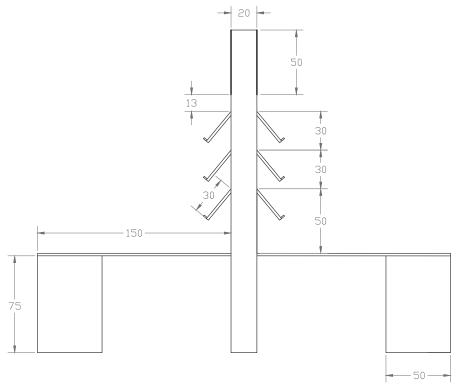

#### F.13 Workstation

Elevation view

Plan view

Elevation view

- n.6 black MDF shelves with lip, 100 cm x 30 cm, mounted on wall B.06. Each shelf includes a LED strip.
- n.2 wooden tabletop, matte white melamine finish, 100 cm x 150 cm.
- n.2 wooden cabinet, matte white melamine finish, with internal shelves and lockable doors, 100 cm x 50 cm x H 75 cm.