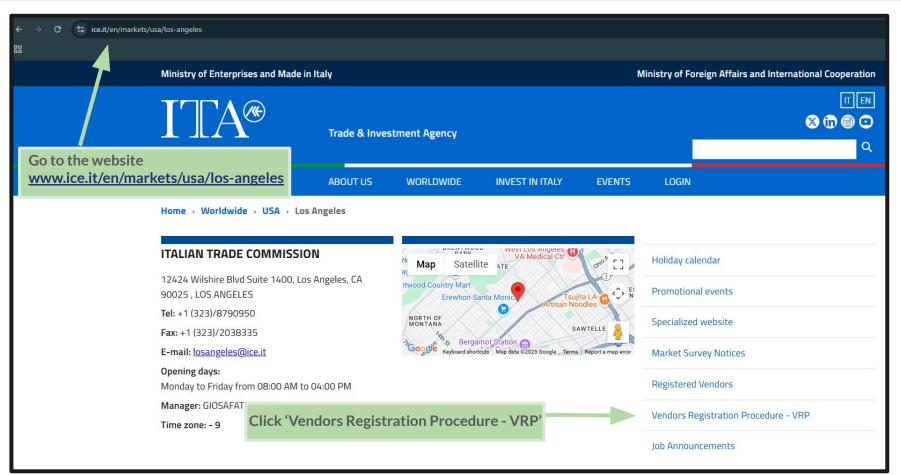

### ACCESSING THE ITA WEBSITE AND THE VRP LINK

### ACCESSING THE 'BUSINESS VENDOR REGISTRATION'

 $E 
ightarrow \mathbf{C}$  ice.it/en/markets/usa/los-angeles/vendors-registration-procedure-vrp

88

Home > Worldwide > USA > Los Angeles > Vendors Registration Procedure - VRP

#### **Vendors Registration Procedure - VRP**

#### Vendors Registration Procedure - VRP

Are you interested in doing business with the Italian Trade Agency, the Italian government agency promoting Made in Italy products in the U.S. market, supporting the growth of Italian companies and contributing to the attraction of foreign investments in Italy?