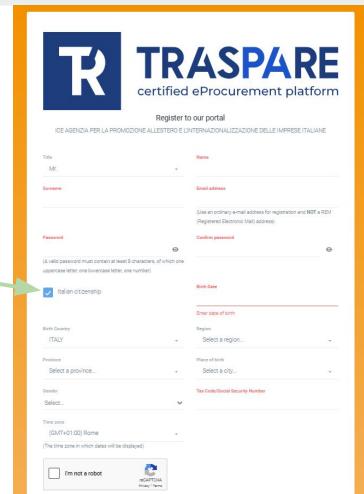

#### **CREATING YOUR ACCOUNT**

You'll be automatically redirected to this form.

Before filling it out, make sure to <u>UNTICK</u> 'Italian citizenship'

### **CREATING YOUR ACCOUNT**

Now that you've unticked 'Italian citizenship', you should have a slightly different form.

Fill out:

-Name

- -Surname
- -Email address
- -Password (Create one)
- -Retype created password
- -Tax code or last four digits of
- Social Security Number
- -Time zone
- -Time zone
- -Tick off 'I'm not a robot'

After completing the form, click 'Sign up'

#### Register to our portal

ICE AGENZIA PER LA PROMOZIONE ALL'ESTERO E L'INTERNAZIONALIZZAZIONE DELLE IMPRESE ITALIANE.

| iurname                                                                | Email address                                                                                           |
|------------------------------------------------------------------------|---------------------------------------------------------------------------------------------------------|
|                                                                        | (Use an ordinary e-mail address for registration and NOT a REM<br>(Registered Electronic Mail) address) |
| assword                                                                | Confirm password                                                                                        |
|                                                                        | 0 0                                                                                                     |
| ppercase letter, one lowercase letter, one number) Italian citizenship |                                                                                                         |
| ax Code/Social Security Number                                         | Time zone                                                                                               |
|                                                                        | (GMT+01:00) Rome +                                                                                      |
|                                                                        | (The time zone in which dates will be displayed)                                                        |
| i'm not a robot                                                        |                                                                                                         |
| At the end of registration you will receive an en                      | il to verify your email address and to activate your account!                                           |