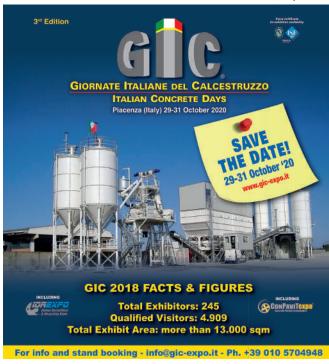

Contact: Fabio Potestà Roberto Ambra From 29 to 31 October 2020 the Piacenza Expo showgrounds will host the third edition of GIC - Italian Concrete Days, the only Italian event dedicated to machinery, equipment, products and technologies for the concrete industry, from production to construction, from concrete flooring to precast concrete, from refurbishing to demolition of reinforced concrete structures, even in seismic areas.

The first edition of 2016 had already left the perception that it was the winning show formula: a vertical - but at the same time transversal - exhibition, for a specific sector such as concrete, which opens on a very wide spin-off. The results confirm the validity of the GIC formula: at the 2018 edition, 245 exhibitors attended the show, including some of the most important brands in the sector, while visitors of the exhibition were 4,909.