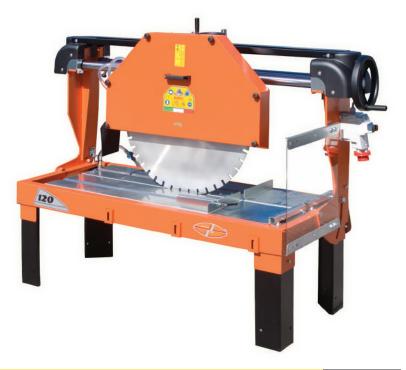

We have sold thousands of machines in 40 countries around the world and this just confirms the validity of our motto – Reliability, Robustness and Simplicity.

RM

#C6828

#### RM

Via Cella 275/L 48125 San Bartolo (RA) Italy

T. +39 0544 498601 F. +39 0544 498609 rm@r-m.it

www.r-m.it

*Contact: José Parker T.* + *39 340 7247587* 

RM was established in 1986 and it has quickly become a valuable and reliable reference for its customers.

We provide a complete service to our customers, we manufacture spare parts and accessories for concrete pumps, truck mixers and batching plants. It currently has over 1.200 customers, based on over 70 countries.

The activity of the company can be divided in two different divisions of products :

VEGA concrete division

BASE batching plants division