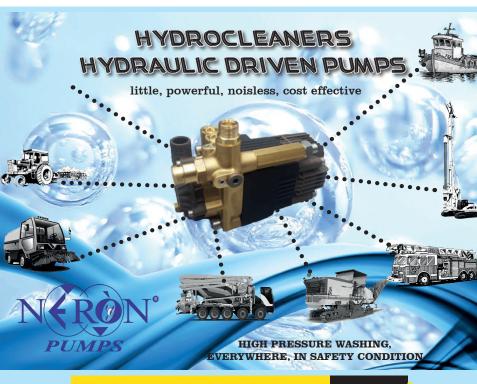

## **NERÒN PUMPS**

Via Locatelli, 13 24020 Ranica (BG) Italy

T. +39 035 5290389 info@neron.it www.neron.it

Contact: Annamaria Bertocchi

The Italian company Neròn Pumps has developed a patented high pressure water pump with integrated motor, hydraulically driven. The pump is compact, powerful, versatile, quick to install in any mobile industrial vehicles. The need for high performance combined with water and light weight has become a must for the manufacturers of mobile machines like sweepers, plaster machines, concrete pumps, concrete mixers, urban cleaning vehicles, asphalt machines, pavers, excavators, conveyor belts machines, drilling machines, ditching machines, refuse collection vehicles, tractors, fishing boats and ships. In combination with water-hydraulics, the pressure washer becomes a precious component for systems meant to operate in cleaning vehicles, hoses and tubes, removing concrete incrustations, removing paint, posters, graffiti or smog from buildings, cleaning of streets, cleaning cement drums and benches, side walks, walls, removing rubber from airport runways and roads, demolition, sandblasting, restoration and plaster removal, disinfection, cleaning silos, tanks, spraying chemicals, reclamation removing rust, old paint and algae from boats, cleaning fishing nets, fire suppression, removiing dust in tunnels and mines. The pumps can also be used also with salt water.