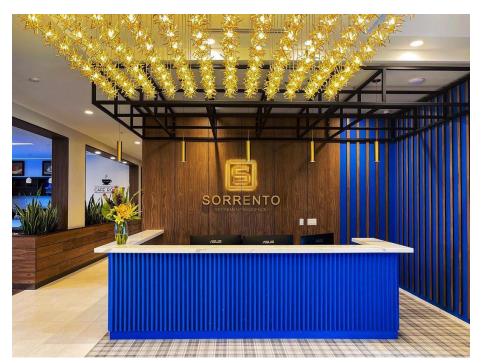

MIU' CUSTOM SIZE SUSPENSIONS
ZAZARKALIE HOTEL, RECEPTION HALL – YALTA, CRIMEA
DESIGN BY OREGON

BAMBOO SUSPENSION, TABLE AND FLOOR LAMPS GROOVY CEILING LAMP CUSTOM SIZE PRIVATE VILLA, DUBAI UAE DESIGN BY JOHANN KRUGER DESIGN STUDIO