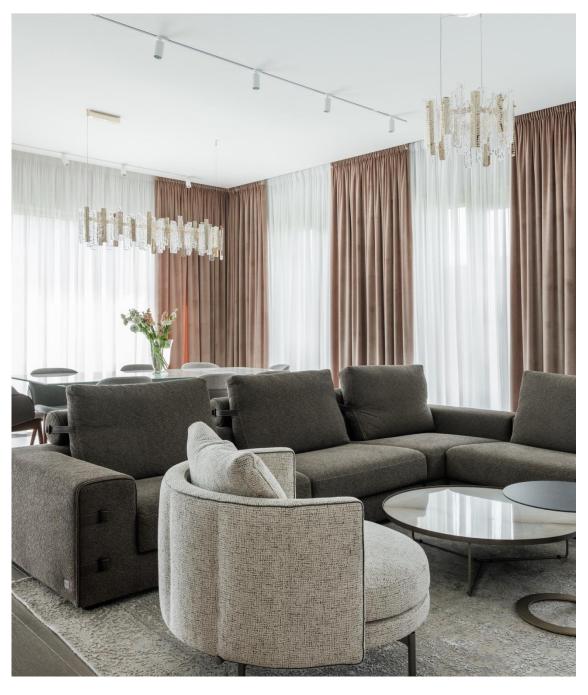

GROOVY SUSPENSION AND WALL LIGHTS
PRIVATE RESIDENCE – ISRAEL
DESIGN BY INTERIOR STUDIO ECLECTIC

GROOVY SUSPENSIONS PHOTO ON LEFT - PRIVATE RESIDENCE, RUSSIA PHOTO ON RIGHT - PRIVATE RESIDENCE, DUBAI

ICE RAIN SUSPENSION
PRIVATE APARTMENT – RUSSIA
DESIGN BY ALESYA SEMILETOVA