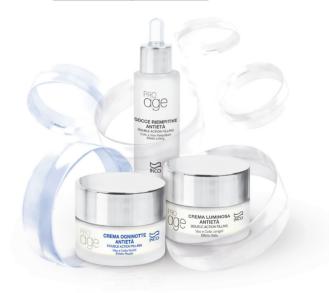

### ANTI-AGEING DAY CREAM

DOUBLE ACTION FILLING

Smoothed Face and Neck: silky effect - 50 ml

# ANTI-AGEING FILLING DROPS

DOUBLE ACTION FILLING

Plump face and neck: lifting effect - 30 ml

# ANTI-AGEING NIGHT CREAM DOUBLE ACTION FILLING

Nourished face and neck: repairing effect - 50 ml

**At night** the skin is fully operative and makes the most of the substances it is given. Therefore, a nightly provision of nourishing substances helps to slow down the aging process and restore proper functioning.