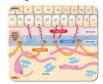

### DAY

As main active ingredient, we have chosen hvaluronic acid as it has a great capacity to retain water in the tissues. In our products hyaluronic acid is given in dehydrated microspheres which are able to penetrate into the wrinkles and act as a sponge: the spheres expand and exert pressure on the surface giving an immediate smoothing effect (lifting). This action produced in deeper wrinkles, such as expression wrinkles, increases the volume of the microspheres (up to 30 times) that, thus, stretch the skin while maintaining long-lasting proper and necessary hydration of the surface of the epidermis. Siberian Ginseng or Eleutherococcus is another important ingredient we have decided to use. It is a plant known as "women's ginseng" because of its adaptogenic, tonic and immune-stimulating properties. The adaptogen is able to support the body when it is particularly stressed and to help it by increasing the natural defence capabilities against external aggressions. It also performs an optimal job as an antioxidant and anti-aging ingredient.

## **NIGHT**

**Collagen** is responsible for skin strength and elasticity; it is a major component of the skin and performs important functions. Unlike most anti-aging products, our formulations do not focus on just Type I collagen; we use instead a cocktail of active ingredients aimed at the protection of total collagen. In doing so, we relied on a **biomimetic Peptide Complex**, rich in amino acids that stimulate the formation **of type IV, VII and XVII collagen** which bind to the dermal epidermal barrier. By stimulating its production during the night the aging process is slowed down and the skin structure and tone is restored for a younger appearance.