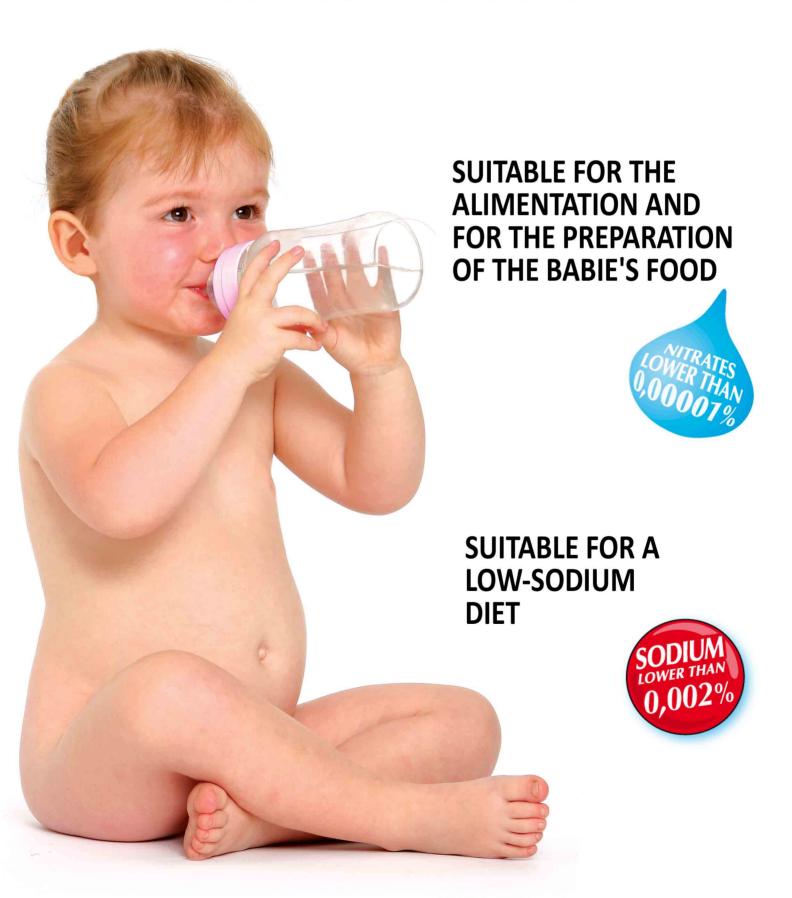

Thanks to its special natural and mineral properties, Prealpi mineral water obtained the award from the Italian Ministry of Health with decree No. 3518 of 30<sup>th</sup> October 2003 as water "recommended for the babie's feeding and for the preparation of the babie's food". This recognition was obtained after long time of sperimentations and analysis carried out by the Pediatrician's Department of the Hospital in Ponte San Pietro (Bg).

# SUITABLE FOR THE ALIMENTATION AND THE PREPARATION OF THE BABIE'S FOOD

# SUITABLE FOR A LOW-SODIUM DIET