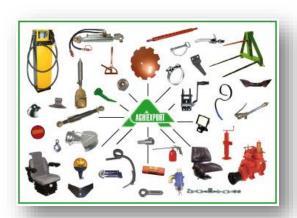

### **CATEGORIES OF PRODUCTS**

## Agriexport catalogue is divided in 9 product ranges

Coupling/Transmission

Hardware/Bolts and Nuts

**Tractor Equipment** 

**Equipments for Machinery** 

**Hydraulic Components** 

Soil Cultivation - Mulching

Grass / Handling

Slurry tanker components
/ Taps

Greasing / Gardening