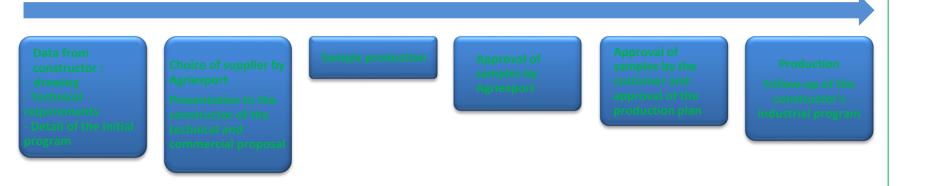

#### **CONSTRUCTORS**

Agriexport supplies to the OEM customers two types of parts:

"Standard" pieces
Customised parts made after customer's drawing

For parts after drawing the process is as follows

Agriexport supply the most important constructors in Europe