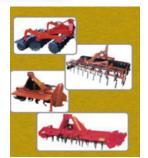

## Agriexport catalogue is divided in 9 product ranges

Coupling/Transmission

Hardware/Bolts and Nuts

**Tractor Equipment** 

**Equipments for Machinery** 

**Hydraulic Components** 

Soil Cultivation - Mulching