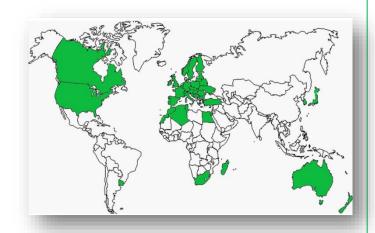

## Agriexport ships daily around the world

We deliver in Europe from Italy by road departures on Thursday and Friday for delivery on Friday - Monday - Tuesday - Wednesday.

We use fast courier systems for 24, 48 and 72h delivery as needed.

Shipments by container are made on request via Italian ports.