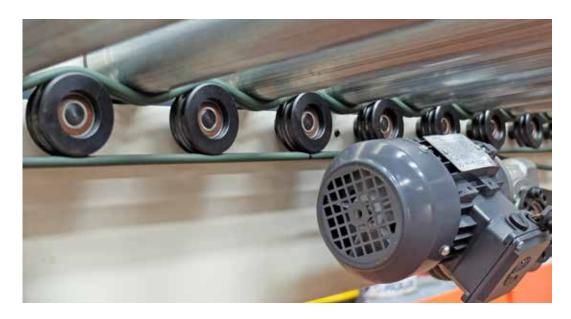

#### Distinguishing features of OMM 2way ROLLERS

High mechanical strength and friction coefficient. Easy tensioning system.