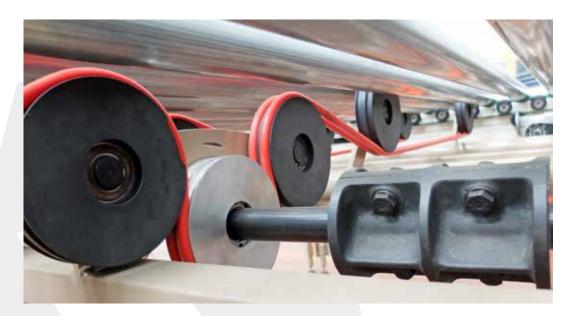

#### Distinguishing features of OMM 4way ROLLERS

Balanced lifting: guarantees an extremely light structure. It allows to use one air-piston only.

MUNIENERU U.M.I.P. Ufficina Meccanica s.a.s. via Strozzi, 64 - 59013, Montemurlo • PRATO - Italy