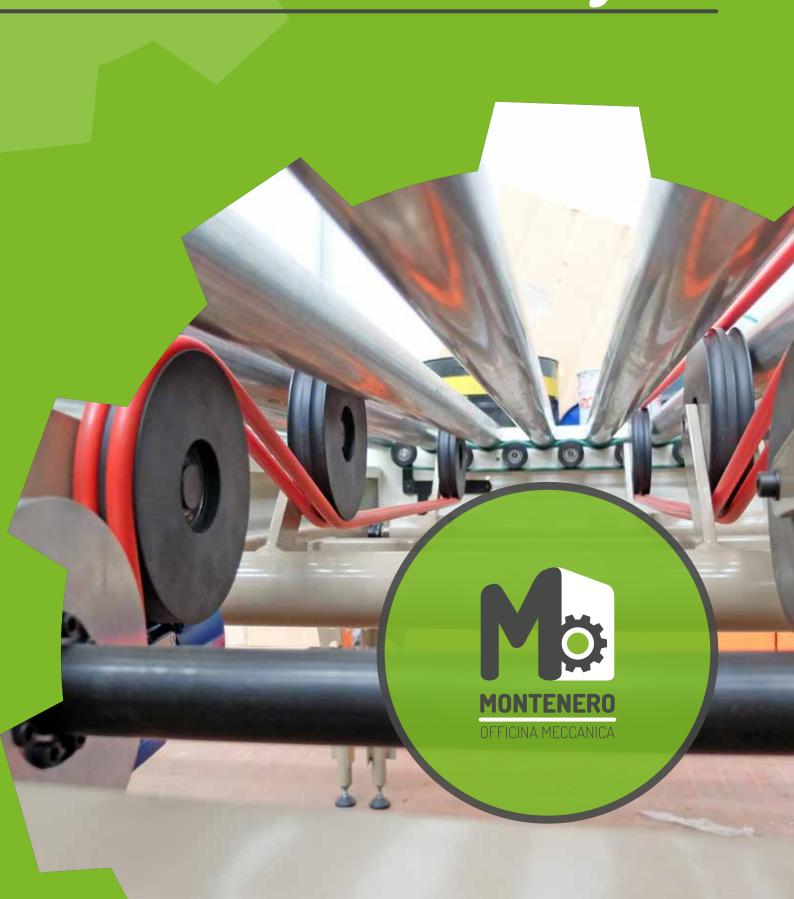

### New concept of 2 way and 4 way conveyor lines.

#### Distinguishing features of OMM 2way ROLLERS

High mechanical strength and friction coefficient. Easy tensioning system.

#### Distinguishing features of OMM 4way ROLLERS

Balanced lifting: guarantees an extremely light structure. It allows to use one air-piston only.

MUNIENERU U.M.I.P. Ufficina Meccanica s.a.s. via Strozzi, 64 - 59013, Montemurlo • PRATO - Italy