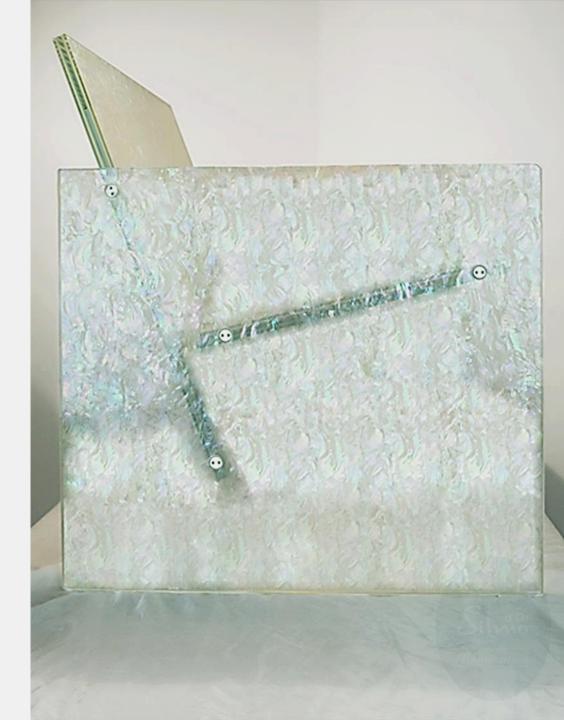

#### Watchmaking

Furniture

**Mother of Pearl watch dials** for high-end watchmaking

Panels in Mother of Pearl for furniture design,

suitable for walls, cabinets,, cooking islands and

yacht available also in Jumbo dimension 3x2 meter

#### Interiors

**Panels in Mother of Pearl** for interior design, suitable for walls, stairs, cooking islands and yacht available also in Jumbo dimension 3x2 meter