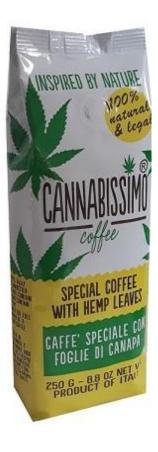

#### CANNABISSIMO COFFEE WITH HEMP LEAVES

Ingredients: ground roasted coffee (90%), hemp leaves (10%)

Most of us work too hard, are under stress, sleeping less and not taking the self-renewing time for ourselves we need. Hemp leaves have a positive effect on the immune and nervous system, help you relax and against sleep disorders, contain valuable antioxidants.