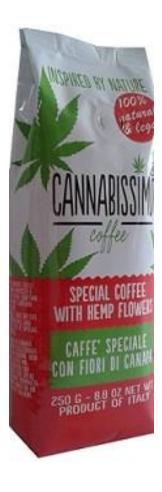

#### CANNABISSIMO COFFEE WITH HEMP FLOWERS

Ingredients: ground roasted coffee (92%), hemp flowers (8%) containing cannabidiol (CBD)

Benefits and properties of CBD: it can help reduce pain and inflammation; relieves anxiety, agitation and insomnia, helps to improve your energy and optimism, contains precious antioxidants.