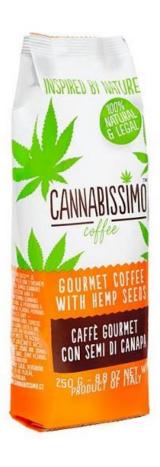

#### **CANNABISSIMO COFFEE WITH HEMP SEEDS**

#### Ingredients:

- ground roasted coffee (90%), hemp seeds (10%)
- coffee in beans with hemp seeds extract 2%

Hemp seeds are a gift of nature and are considered one of the world's most nutritious plants. Hemp seeds are a complete protein and contain antioxidants, fiber, Omega 3 and 6, all of the essential amino acids making them an ideal source of proteins for vegans and raw foodists.