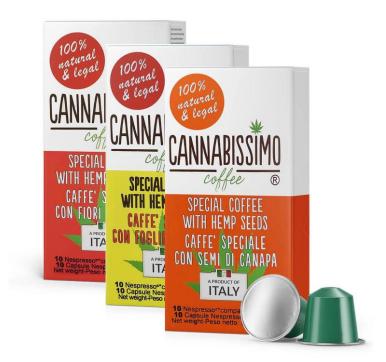

#### **CANNABISSIMO COFFEE WITH HEMP SEEDS**

#### Ingredients:

- ground roasted coffee (90%), hemp seeds (10%)
- coffee in beans with hemp seeds extract 2%

Hemp seeds are a gift of nature and are considered one of the world's most nutritious plants. Hemp seeds are a complete protein and contain antioxidants, fiber, Omega 3 and 6, all of the essential amino acids making them an ideal source of proteins for vegans and raw foodists.

The hemp seeds are one of nature's superfoods supporting optimal health and well being, for life.