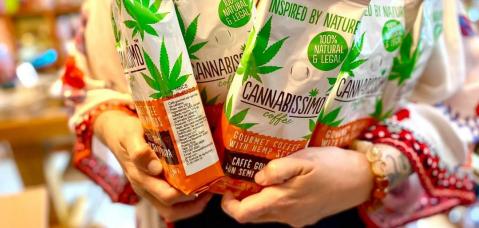

#### **Attributes**

- NO GMO, artificial flavors, added sugar
- > 100% natural vegetal products
- > Suitable for vegetarians and vegans
- > Packaging in modified atmosphere
- Product of Italy

- Cannabissimo® is a line of premium roasted ground coffees with hemp (Cannabis Sativa L.) that provides more proven daily benefits than your regular coffee blends.
- Cannabissimo THC contain is of <0,01% according to EU laws.</li>
- Modified Atmosphere Packaging (MAP) immediately after manufacturing ensures that the coffee preserves its intense precious aroma and taste throughout its shelf life (24 months).
- Cannabissimo range includes:

#### **CANNABISSIMO COFFEE WITH HEMP SEEDS**