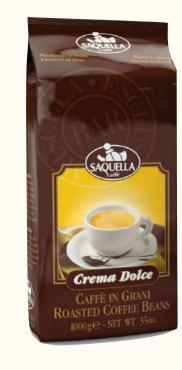

### CREMA DOLCE

A coffee blend with the best varieties of coffees from Santos Brasil and India with a slightly chocolaty taste and full and persistent aftertaste. CHARACTERISTICS: Brasilian, Central America and Indian coffees

**ROASTING:** medium

AROMA & FLAVOUR: round and chocolately flavour

**CUP:** rich crema

**AFTERTASTE:** intense and long lasting