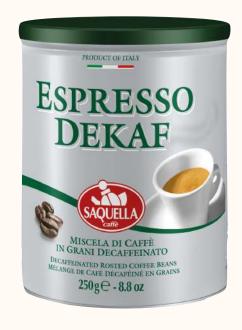

### ESPRESSO DEKAF

This blend of Arabica and Robusta beans gives a great flavour without the caffeine

### ESPRESSO DEKAF

Thanks to a natural process, this excellent quality of coffee preserves the delicious taste of espresso by eliminating caffeine.

### ESPRESSO DEKAF

Espresso Decaffeinato is fruity and aromatic. This blend of Arabica and Robusta beans gives a great flavour without the caffeine. Perfect as a short or long espresso and a particularly good base for cappuccino or latte.