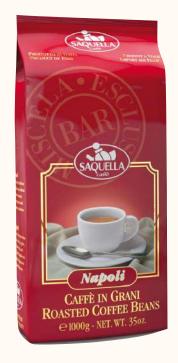

### NAPOLI

The perfect balance of the finest and mild Arabica beans from Brazil, Guatemala and Costa Rica combined with Robusta coffee from selected plantations of Indonesia and Papua New Guinea for a full flavour and authentic Italian espresso cup.

ORIGINS: 85% natural Brazilian Arabica and washed Arabica from central American, 15% washed Robusta. Low caffeine content blend

**ROASTING**: medium

AROMA & FLAVOUR: sweet, with an intense and lingering flavour

**CUP**: creamy texture

**AFTERTASTE**: deep and satisfying

PROFESSIONAL

WHOLE BEANS ESPRESSO 1KG BAG

Products:

Crema Dolce

Dekaf

Espresso Crema