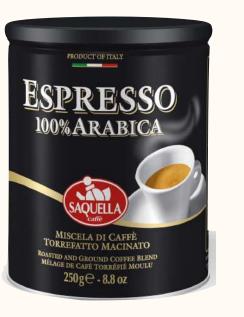

### ESPRESSO GROUND COFFEE 250G TIN

Products:

Expresso 100% Arabica Espresso Oro Espresso Dekaf

Blends: 100% Arabica, Arabica and Robusta

THE FAMILY

THE HISTORY

VALUES

**VISION & MISSION** 

### EXPRESSO 100% ARABICA

An excellente blend with th best varieties of coffee from Central America, Colombia, Guatemala, Honduras, soft and slightly sour with a delicate aftertaste.

The in-cup result is dense and creamy.