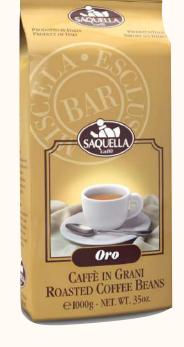

### NAPOLI

The perfect balance of the finest and mild Arabica beans from Brazil, Guatemala and Costa Rica combined with Robusta coffee from selected plantations of Indonesia and Papua New Guinea for a full flavour and authentic Italian espresso cup.

ORIGINS: 85% natural Brazilian Arabica and washed Arabica from central American, 15% washed Robusta. Low caffeine content blend

**ROASTING**: medium

AROMA & FLAVOUR: sweet, with an intense and lingering flavour

**CUP**: creamy texture

**AFTERTASTE**: deep and satisfying

PROFESSIONAL

WHOLE BEANS ESPRESSO 1KG BAG

Products:

Crema Dolce

Dekaf

Espresso Crema