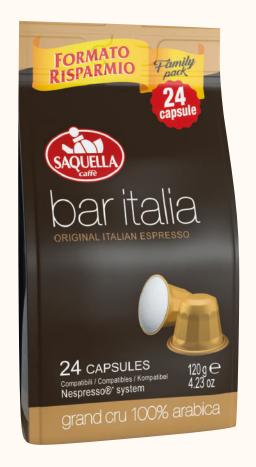

## CAPSULES

BAR ITALIA

COFFEE CAPSULES -NESPRESSO COMPATIBLE

Products:

Grand Cru 100% Arabica Espresso Intenso

Blends:

100% Arabica and Robusta

THE HISTORY

### GRAND CRU 100% ARABICA

Saquella Original Gran Cru is bold and rich. This coffee has all the characteristic of Italian espresso with an intense aroma and persistent crema. Perfect as a short or long espresso and a particularly good base for cappuccino or latte.