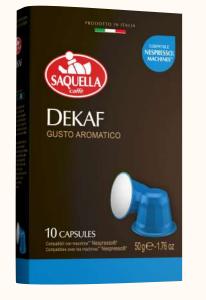

### ESPRESSO DEKAF

Espresso Decaffeinato is fruity and aromatic. This blend of Arabica and Robusta beans gives a great flavour without the caffeine. Perfect as a short or long espresso and a particularly good base for cappuccino or latte.