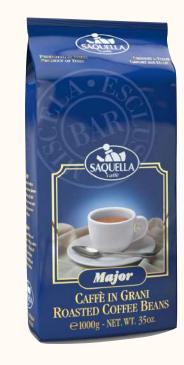

### MAJOR

A blend of 95% Arabica coffee beans from the best plantations in Brazil and fragrant mild beans from the Central American highlands. There is also 5% of the finest robusta coffee from the Island of Java which gives this blend a perfect balanced and round taste.

ORIGINS: 100% washed Arabica from Central American and natural Brazilian Arabica Low caffeine content blend

**BODY:** • • • • ○

**ROASTING**: medium

AROMA & FLAVOUR: smooth and aromatic with a delicate acidity, lightly fruity

**CUP**: fulsome creamy head with long mouth filling taste

**AFTERTASTE**: delicate yet full

**BODY:** ●●●○

**ROASTING:** medium

AROMA & FLAVOUR: intense, caramelly and sweet, with an

extraordinarily powerful flavour **CUP:** creamy and full-bodied