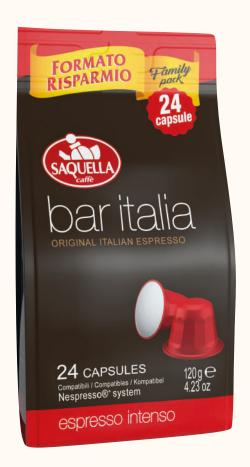

## CAPSULES

BAR ITALIA

COFFEE CAPSULES -NESPRESSO COMPATIBLE

Products:

Grand Cru 100% Arabica Espresso Intenso

Blends:

100% Arabica and Robusta

THE HISTORY

### ESPRESSO INTENSO

Espresso Intenso is full-bodied and intense. This blend of Arabica and Robusta beans gives a classic deep and intense Italian espresso coffee a luxurious golden brown crema. Perfect as a short or long espresso and a particularly good base for cappuccino or latte.