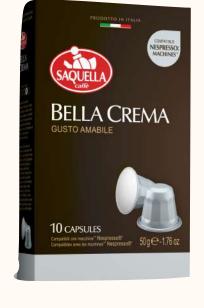

### ESPRESSO BELLA CREMA

Espresso Bella Crema is fruity and aromatic. A blend of finest Arabica coffees carefully selected and roasted to prepare the best Italian espresso coffee. A superb cup of extreme finesse with an intense and fine aroma, full taste and light acidity.