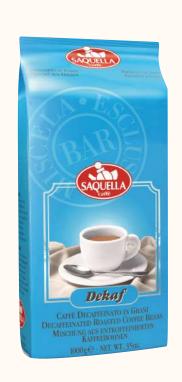

### DEKAF

A blend of finest quality coffees that through an accurate decaffeination process, gives a delicious taste of an authentic espresso without the caffeine.

CHARACTERISTICS: Brasilian Santos and Indian coffees

BODY: ••••

**ROASTING:** medium/dark

AROMA & FLAVOUR: sweet with an intense flavour

**CUP:** creamy texture

**AFTERTASTE:** intense and deliciously lingering