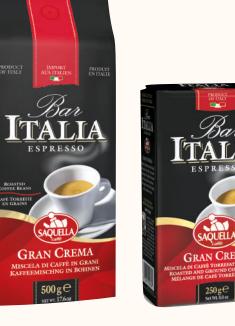

### BAR ITALIA

WHOLE BEANS AND GROUND COFFEE 1KG, 500G, 250G BAG & TIN

Products: 100% Arabica Gran Gusto Gran Crema

Blends: 100% Arabica, Arabica and Robusta

THE FAMILY

THE HISTORY

VALUES

**VISION & MISSION** 

### 100% ARABICA

An excellente blend with th best varieties of coffee from Central America, Colombia, Guatemala, Honduras, soft and slightly sour with a delicate aftertaste.

The in-cup result is dense and creamy.

### GRAN GUSTO

A blend of finest Santos, Central America and Java coffees with a sweet and chicolaty taste, intense aroma and full and persistent aftertaste. It's fullbodied with a luxurious golden brown crema.

### GRAN CREMA

A coffee blend coming from Santos, India and Central Africa, flavoured and strong with a slightly chocolate taste and an intensive aftertaste. The incup result is full bodied with a consistent crema.