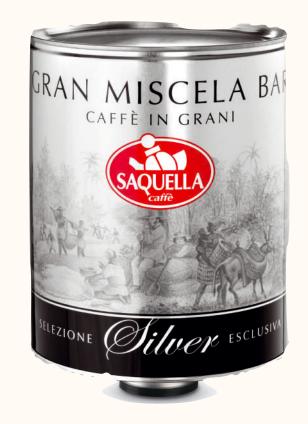

### SELEZIONE SILVER

The finest Robusta from Indian plantations and the sweetest rounded Arabica beans from Central America and Brazil give this coffee powerful aroma, full-bodied and intense flavor

**ORIGINS:** 70% natural Brazilian Arabica and washed Arabica from Central America 30% washed and natural Robusta Medium caffeine content blend

**BODY:** ••••

**ROASTING:** medium

AROMA & FLAVOUR: round, balanced and sweet exceptional palate

**CUP:** rich crema

**AFTERTASTE:** intense and powerful

PROFESSIONAL

WHOLE BEANS ESPRESSO 1KG BAG

Products: