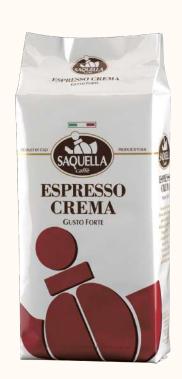

### ESPRESSO CREMA

Aromatic and intense flavour derived from the perfect blending of selected Indian Robusta beans and natural and washed Arabica from Brazil. On the palate, it confirms its renowned quality and body with its robust and intense taste. A fullbodied and intense Italian espresso coffee with a luxurious golden brown crema. CHARACTERISTICS: 60% washed and natural Robusta, 40% natural Arabica.

High caffeine content blend

**ROASTING:** dark

AROMA & FLAVOUR: Strong, rich and intense

**CUP:** full and creamy head

**AFTERTASTE:** intense and deliciously lingering

THE HISTORY

VALUES

VISION & MISSION