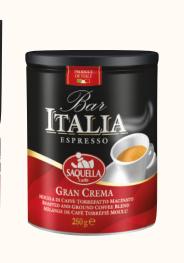

### BAR ITALIA

WHOLE BEANS AND GROUND COFFEE 1KG, 500G, 250G BAG & TIN

Products: 100% Arabica Gran Gusto Gran Crema

Blends: 100% Arabica, Arabica and Robusta

THE FAMILY

THE HISTORY

VALUES

**VISION & MISSION** 

### GRAN CREMA

A coffee blend coming from Santos, India and Central Africa, flavoured and strong with a slightly chocolate taste and an intensive aftertaste. The incup result is full bodied with a consistent crema.