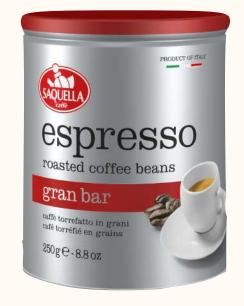

### ESPRESSO COFFEE BEANS 250G TIN

Products:

Expresso Gran Arabica Espresso Gran Bar Espresso Dekaf

Blends: 100% Arabica, Arabica and Robusta

THE FAMILY

THE HISTORY

VALUES

VISION & MISSION

### ESPRESSO GRAN BAR

Authentic Italian espresso. This blend of the finest Arabica and Robusta coffees creates the perfect espresso experience, producing a rich full bodied coffee.