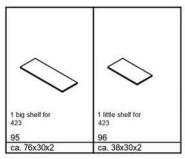

#### Garda

6mm top in antifinger-print glass: Optic white matt, Taupe matt, Sand matt
Structure: White matt, Taupe matt, Sand matt
Front: White matt, Taupe matt, Sand matt

White matt

#### Garda

6mm top in antifinger-print glass: Optic white matt, Taupe matt, Sand matt Structure: White matt, Taupe matt, Sand matt Front: White matt, Taupe matt, Sand matt

White matt

6mm top in antifinger-print glass: Optic white matt, Taupe matt, Sand matt
Structure: White matt, Taupe matt, Sand matt
Front: White matt, Taupe matt, Sand matt

White matt

6mm top in antifinger-print glass: Optic white matt, Taupe matt, Sand matt Structure: White matt, Taupe matt, Sand matt Front: White matt, Taupe matt, Sand matt

White matt