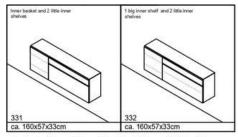

#### Garda

6mm top in antifinger-print glass: Optic white matt, Taupe matt, Sand matt Structure: White matt, Taupe matt, Sand matt Front: White matt, Taupe matt, Sand matt

White matt

6mm top in antifinger-print glass: Optic white matt, Taupe matt, Sand matt
Structure: White matt, Taupe matt, Sand matt
Front: White matt, Taupe matt, Sand matt

White matt

6mm top in antifinger-print glass: Optic white matt, Taupe matt, Sand matt Structure: White matt, Taupe matt, Sand matt Front: White matt, Taupe matt, Sand matt

White matt