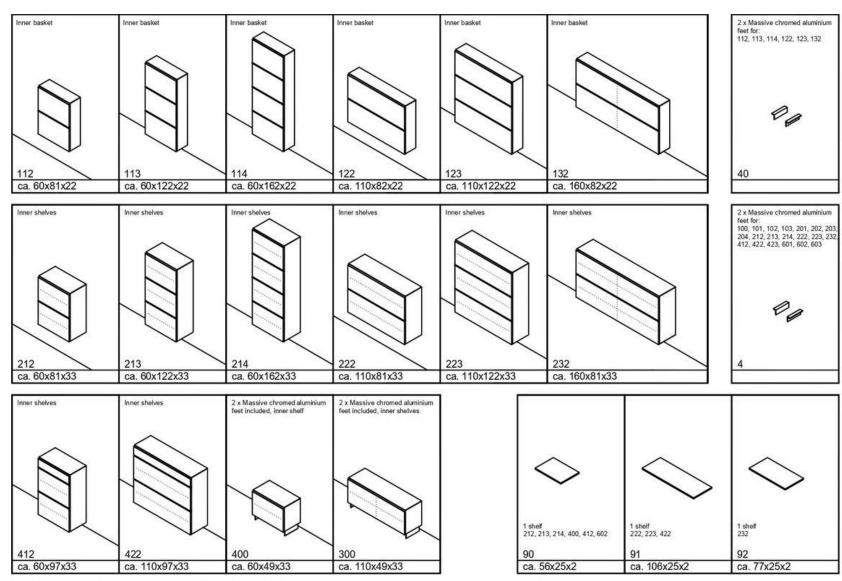

#### MODELS - DIMENSIONS - COLOURS 1/3

#### Garda

6mm top in antifinger-print glass: Optic white matt, Taupe matt, Sand matt
Structure: White matt, Taupe matt, Sand matt
Front: White matt, Taupe matt, Sand matt

White matt