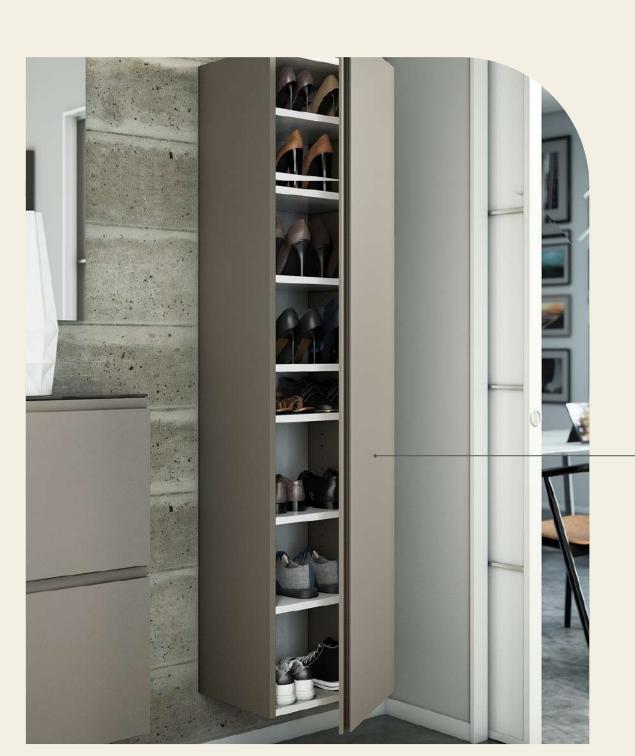

Two-door Cupboard Garda 202

extractable hanger 2 doors 1 fixed shelf

6mm Top in antifinger-print glass 1 drawer with soft-close system 2 flaps with pistons 2 shelves included

One-door Cupboard Garda 101

1 opening-left door 1 fixed shelf 4 shelves included