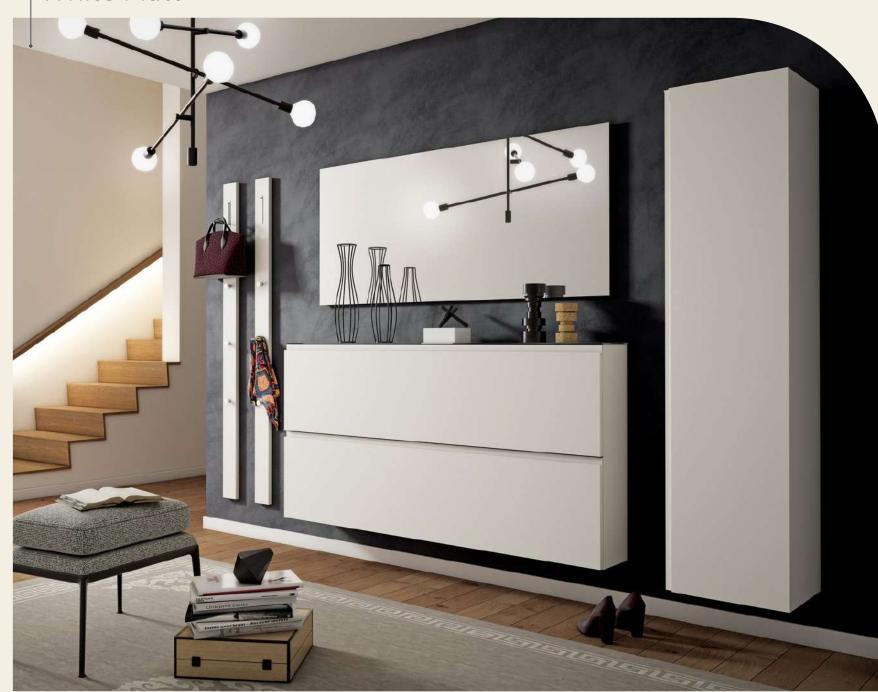

### сомво 1

White Matt

Garda 5 Garda 132 Garda 3 Garda 101

# White Matt

Garda 6 Garda 422 Garda 2

6-mm Top in antifinger-print glass 4 flaps with baskets for shoes capacity: about 8 pairs of shoes

6-mm Top in antifinger-print glass 2 flaps with baskets for shoes