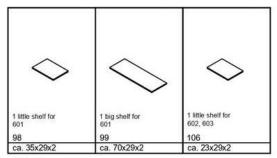

#### MODELS - DIMENSIONS - COLOURS 3/3

#### Garda

Structure: White matt, Taupe matt, Sand matt Knobs: Chromed alu

Hanger/Folding hooks: Chromed alu