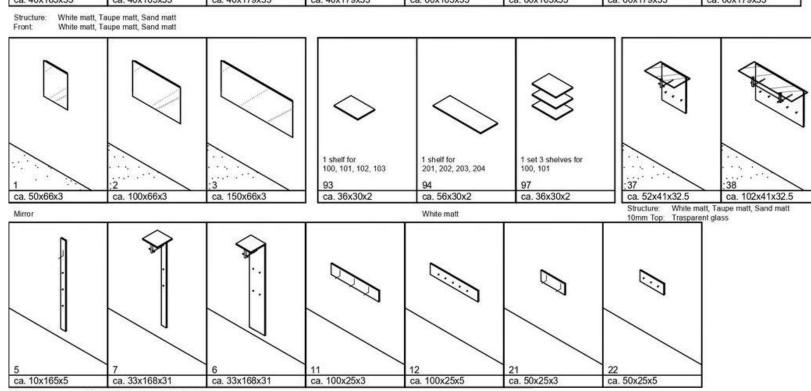

#### MODELS - DIMENSIONS - COLOURS 3/3

#### Garda

Structure: White matt, Taupe matt, Sand matt Knobs: Chromed alu

Hanger/Folding hooks: Chromed alu