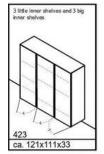

#### MODELS - DIMENSIONS - COLOURS 3/3

#### Garda

Structure: White matt, Taupe matt, Sand matt Knobs: Chromed alu

Hanger/Folding hooks: Chromed alu