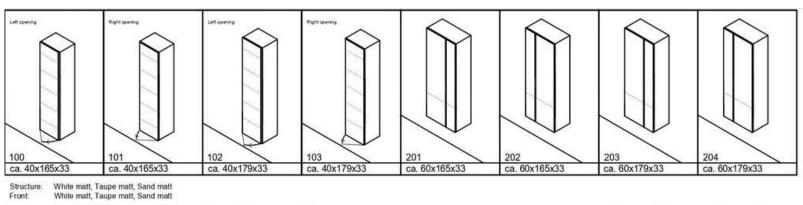

#### Garda

6mm top in antifinger-print glass: Optic white matt, Taupe matt, Sand matt
Structure: White matt, Taupe matt, Sand matt
Front: White matt, Taupe matt, Sand matt

White matt

#### Garda

6mm top in antifinger-print glass: Optic white matt, Taupe matt, Sand matt Structure: White matt, Taupe matt, Sand matt Front: White matt, Taupe matt, Sand matt

White matt

6mm top in antifinger-print glass: Optic white matt, Taupe matt, Sand matt
Structure: White matt, Taupe matt, Sand matt
Front: White matt, Taupe matt, Sand matt

White matt

6mm top in antifinger-print glass: Optic white matt, Taupe matt, Sand matt Structure: White matt, Taupe matt, Sand matt Front: White matt, Taupe matt, Sand matt

White matt

#### Garda

Structure: White matt, Taupe matt, Sand matt Knobs: Chromed alu

Hanger/Folding hooks: Chromed alu