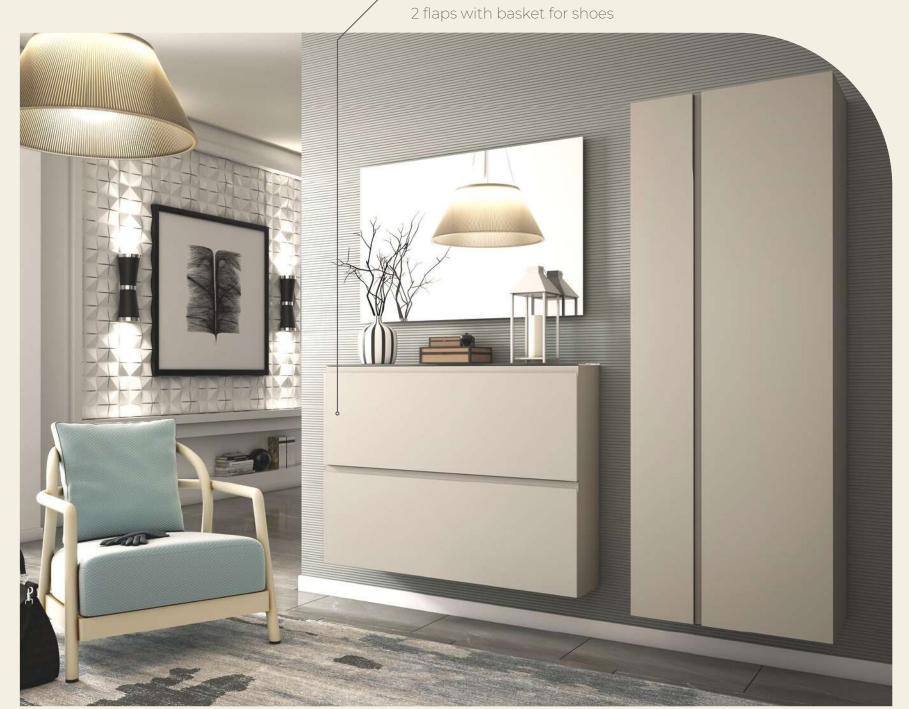

## сомво з

# White Matt

Garda 6 Garda 422 Garda 2

6-mm Top in antifinger-print glass 4 flaps with baskets for shoes capacity: about 8 pairs of shoes

6-mm Top in antifinger-print glass 2 flaps with baskets for shoes