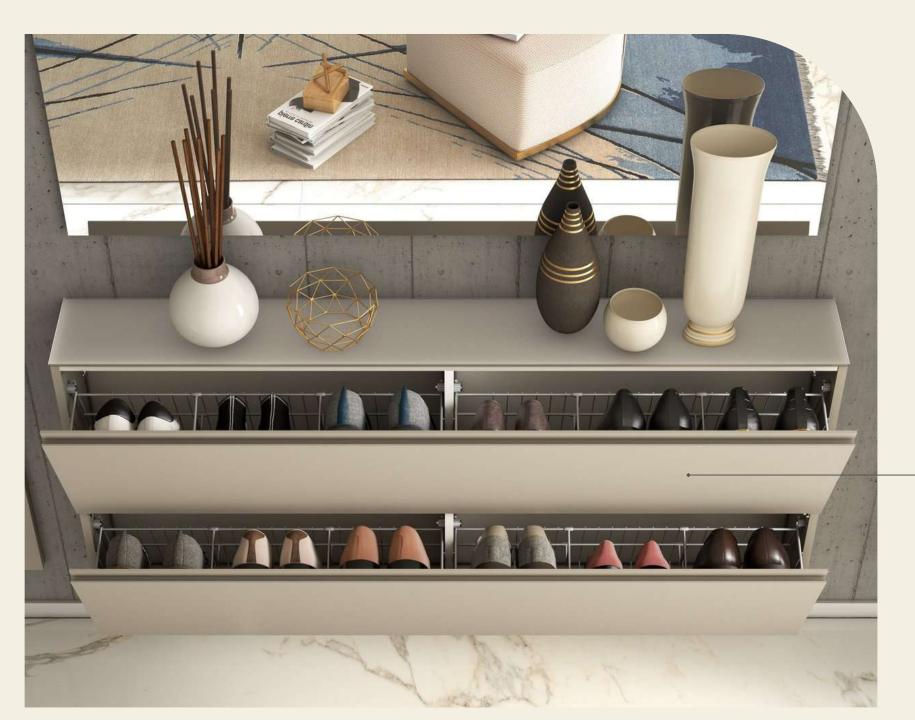

# White Matt

Garda 6 Garda 422 Garda 2

6-mm Top in antifinger-print glass 4 flaps with baskets for shoes capacity: about 8 pairs of shoes

6-mm Top in antifinger-print glass 2 flaps with baskets for shoes