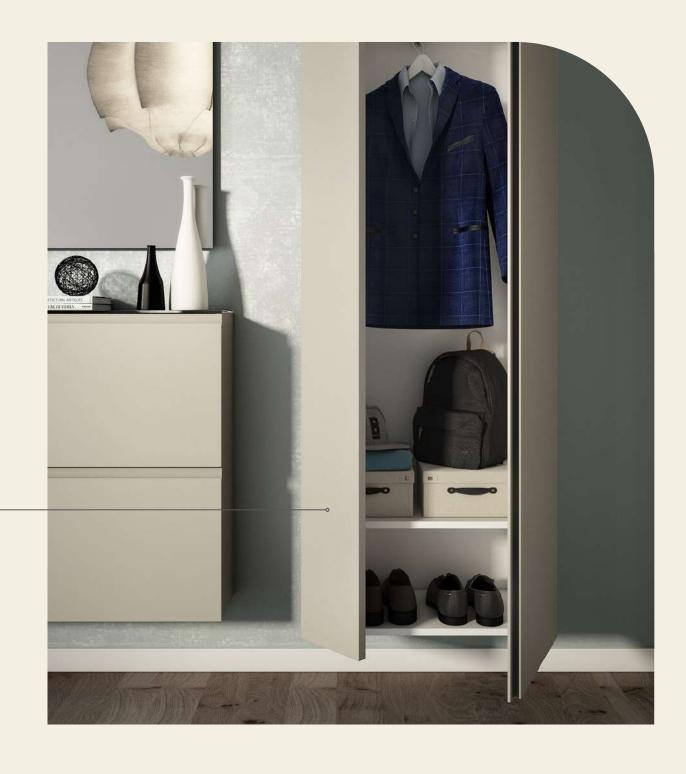

Two-door Cupboard Garda 202

extractable hanger 2 doors 1 fixed shelf

6mm Top in antifinger-print glass 1 drawer with soft-close system 2 flaps with pistons 2 shelves included

One-door Cupboard Garda 101

1 opening-left door 1 fixed shelf 4 shelves included