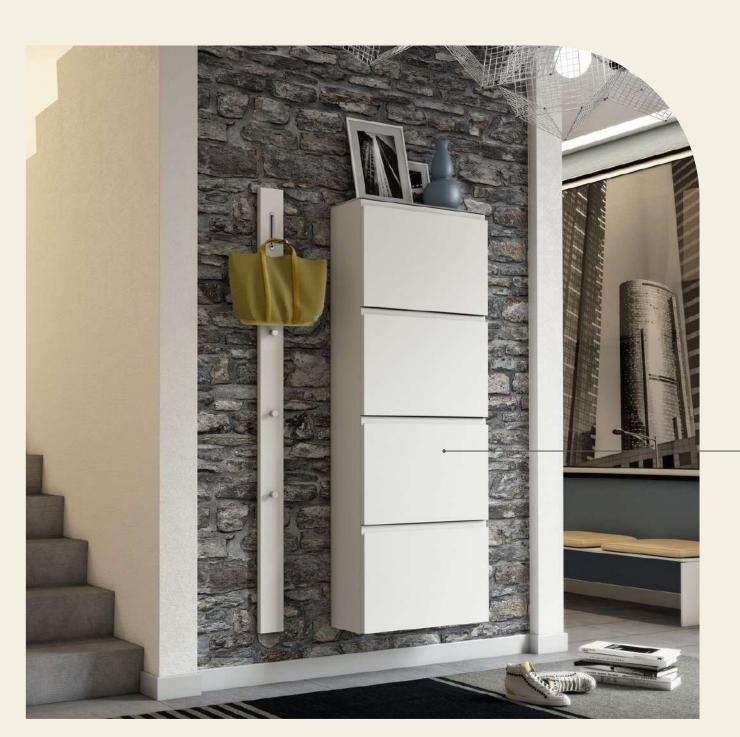

e. Characterised by fronts in soft colours and a matt glass top, it represents the union of functionality and refinement.

#### Colours

Sand Matt Taupe Matt White Matt

#### **FINISH**

Opaque and soft coloured fronts characterise the contemporary design of this collection

#### HANDLE

The elegant recessed handle with its minimalist design represents the essence of refinement and elegance

#### † TOP

The matt anti-fingerprint glass Top offers a touch of class to the furniture

### сомво 1

# Taupe Matt



Garda 3 Garda 5 Garda 132 Garda 101

### сомво 1

White Matt



Garda 5 Garda 132 Garda 3 Garda 101

### сомво 1

# Taupe Matt



Garda 5 Garda 132 Garda 3 Garda 101

**сомво 2** Sand Matt



Garda 5 Garda 122 Garda 2 Garda 202

## сомво з

# White Matt



Garda 6 Garda 422 Garda 2





6-mm Top in antifinger-print glass 4 flaps with baskets for shoes capacity: about 8 pairs of shoes



6-mm Top in antifinger-print glass 2 flaps with baskets for shoes



Two-door Cupboard Garda 202

extractable hanger 2 doors 1 fixed shelf



6mm Top in antifinger-print glass 1 drawer with soft-close system 2 flaps with pistons 2 shelves included



One-door Cupboard Garda 101

1 opening-left door 1 fixed shelf 4 shelves included

#### MODELS - DIMENSIONS - COLOURS 1/3

#### Garda



6mm top in antifinger-print glass: Optic white matt, Taupe matt, Sand matt
Structure: White matt, Taupe matt, Sand matt
Front: White matt, Taupe matt, Sand matt

White matt

#### MODELS - DIMENSIONS - COLOURS 2/3

#### Garda



6mm top in antifinger-print glass: Optic white matt, Taupe matt, Sand matt Struc