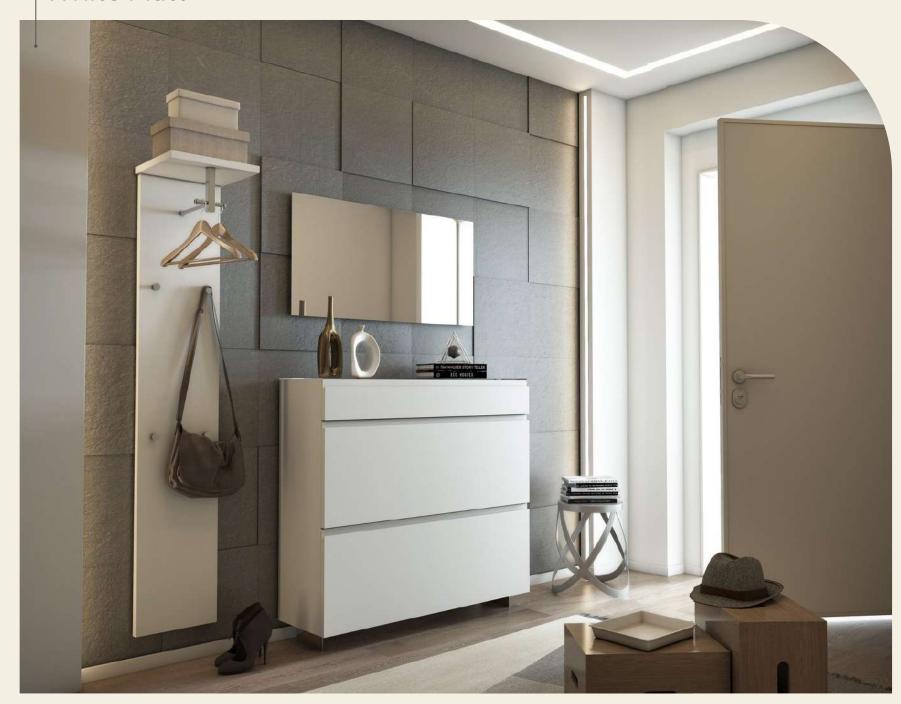

furnishing a room with elegance. Characterised by fronts in soft colours and a matt glass top, it represents the union of functionality and refinement.

#### Colours

Sand Matt Taupe Matt White Matt

#### **FINISH**

Opaque and soft coloured fronts characterise the contemporary design of this collection

#### HANDLE

The elegant recessed handle with its minimalist design represents the essence of refinement and elegance

#### † TOP

The matt anti-fingerprint glass Top offers a touch of class to the furniture

### сомво 1

# Taupe Matt



Garda 3 Garda 5 Garda 132 Garda 101

### сомво 1

White Matt



Garda 5 Garda 132 Garda 3 Garda 101

### сомво 1

# Taupe Matt



Garda 5 Garda 132 Garda 3 Garda 101

**сомво 2** Sand Matt



Garda 5 Garda 122 Garda 2 Garda 202

## сомво з

# White Matt



Garda 6 Garda 422 Garda 2





6-mm Top in antifinger-print glass 4 flaps with baskets for shoes capacity: about 8 pairs of shoes



6-mm Top in antifinger-print glass 2 flaps with baskets for shoes



Two-door Cupboard Garda 202

extractable hanger 2 doors 1 fixed shelf



6mm Top in antifinger-print glass 1 drawer with soft-close system 2 flaps with pistons 2 shelves included



One-door Cupboard Garda 101

1 opening-left door 1 fixed shelf 4 shelves included

#### MODELS - DIMENSIONS - COLOURS 1/3

#### Garda



6mm top in antifinger-print glass: Optic white matt, Taupe matt, Sand matt
Structure: White matt, Taupe matt, Sand matt
Front: White matt, Taupe matt, Sand matt

White matt

#### MODELS - DIMENSIONS - COLOURS 2/3

#### Garda



6mm top in antifinger-print glass: Optic white ma