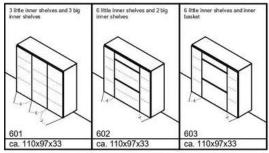

#### MODELS - DIMENSIONS - COLOURS 2/3

#### Garda

6mm top in antifinger-print glass: Optic white matt, Taupe matt, Sand matt Structure: White matt, Taupe matt, Sand matt Front: White matt, Taupe matt, Sand matt

White matt

6mm top in antifinger-print glass: Optic white matt, Taupe matt, Sand matt
Structure: White matt, Taupe matt, Sand matt
Front: White matt, Taupe matt, Sand matt

White matt

6mm top in antifinger-print glass: Optic white matt, Taupe matt, Sand matt Structure: White matt, Taupe matt, Sand matt Front: White matt, Taupe matt, Sand matt

White matt