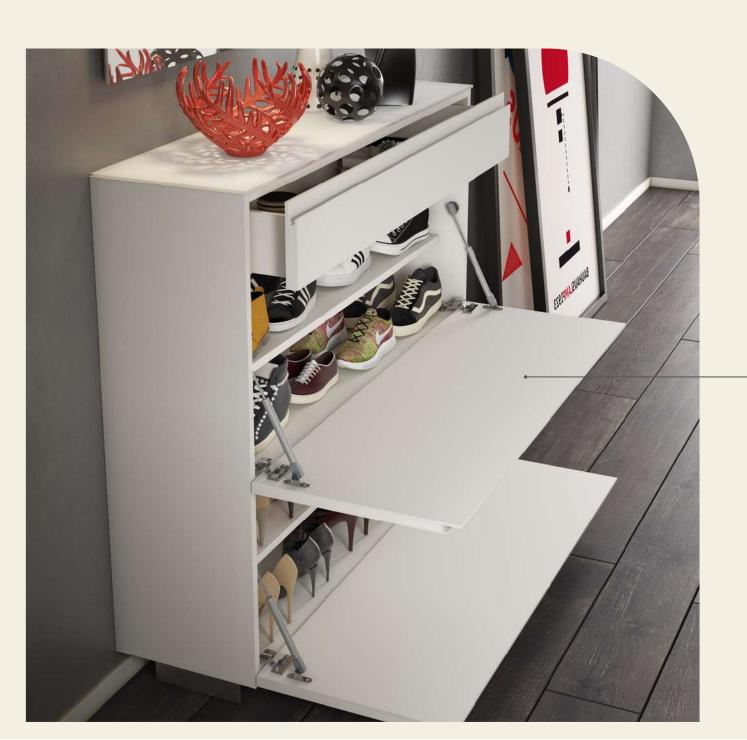

# White Matt

Garda 6 Garda 422 Garda 2

6-mm Top in antifinger-print glass 4 flaps with baskets for shoes capacity: about 8 pairs of shoes

6-mm Top in antifinger-print glass 2 flaps with baskets for shoes