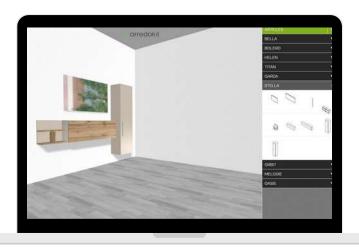

# CREATE YOUR PERSONAL AND UNIQUE FURNITURE COMBO WITH OUR 3D CONFIGURATOR

Select models from our Collections

Move and place the furniture in the 3D room

Choose the colour of fronts and structure

Change walls, ceiling and floor patterns

Print, share and send a request to our Team