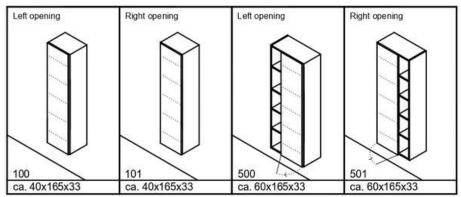

#### **MODELS - DIMENSIONS - COLOURS**

#### Bella

6mm Top only Eiche Structure: White matt, Sand matt, Indigo matt Front: Only Eiche

Structure: White matt, Sand matt, Indigo matt Front: White matt, Sand matt, Indigo matt

White matt

White matt, Sand matt, Indigo matt, Eiche