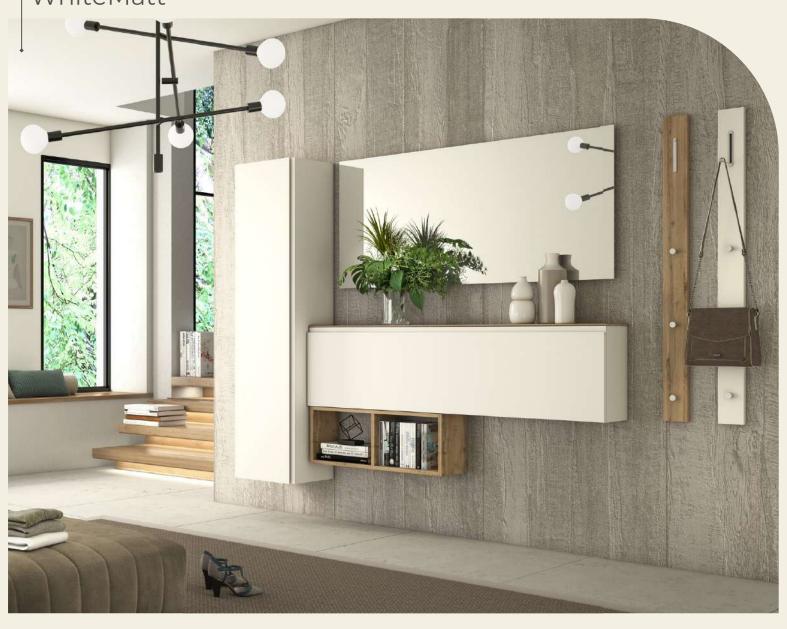

pboard to complete the refined and functional design.

The colour palette of this collection is composed of Oak colour combined with soft colours and opaque textures such as Indigo and Sand.

#### **FINISH**

Bright finish with glass or polished fronts available in different colours

#### **HANDLE**

Elegant handles with a modern design combine perfectly with the fronts

#### TOP

The modern 6 mm thick oak-coloured top matches the perfectly the colours of the fronts

#### Colours









Sand Matt Indigo Matt

Oak

White Matt

### сомво 1

## White Matt



Bella 8 Bella 2 Bella 121 Bella 501

## сомво 1

## Sand Matt



Bella 8 Bella 2 Bella 121 Bella 9 Bella 501

## **сомво 2** Indigo Matt



Bella 8 Bella 3 Bella 131 Bella 9 Bella 100

## СОМВО 2

## Sand Matt



**сомво 2** WhiteMatt



Bella 8 Bella 3 Bella 131 Bella 9 Bella 100

#### **сомво 3** Oak and Sand Matt



**сомво 3**Oak and White Matt



Bella 8 Bella 3 Bella 131 Bella 9 Bella 100



Open Storage Bella 9

#### **MODELS - DIMENSIONS - COLOURS**

#### Bella



6mm Top only Eiche Structure: White matt, Sand matt, Indigo matt Front: Only Eiche



Structure: White matt, Sand matt, Indigo matt Front: White matt, Sand matt, Indigo matt



White matt



White matt, Sand matt, Indigo matt, Eiche

ca. 10x125x5



Only Eiche

## CREATE YOUR PERSONAL AND UNIQUE FURNITURE COMBO WITH OUR 3D CONFIGURATOR



Select models from our Collections



Move and place the furniture in the 3D room



Choose the colour of fronts and structure



Change walls, ceiling and floor patterns



Print, share and send a request to our Team