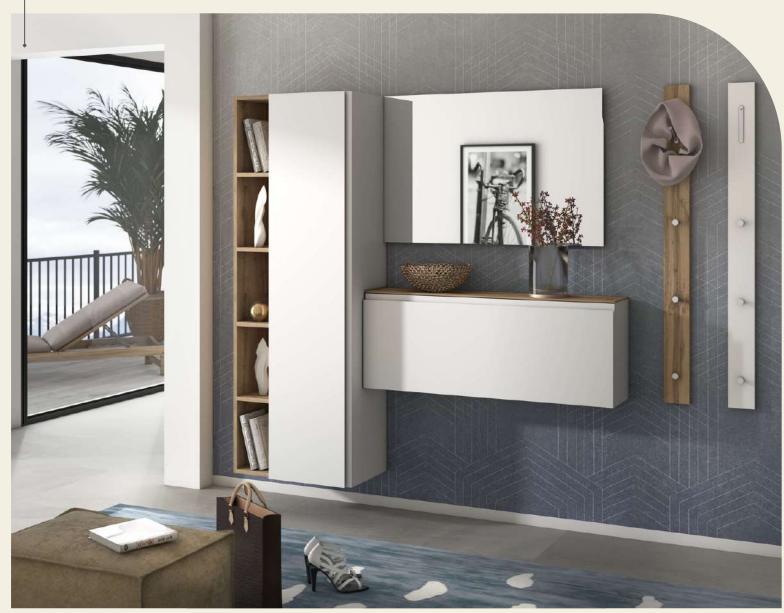

COLLECTION

Bella

Collection Bella surprises with its delicate and essential design.

The element that characterises this collection are the modern and practical open storage units that can be installed under the shoe cabinet and to the side of the cupboard to complete the refined and functional design.

## White Matt

Bella 8 Bella 2 Bella 121 Bella 501

## сомво 1