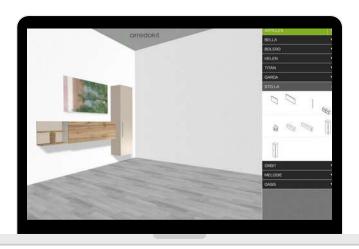

## CREATE YOUR PERSONAL AND UNIQUE FURNITURE COMBO WITH OUR 3D CONFIGURATOR

Select models from our Collections

Move and place the furniture in the 3D room

Choose the colour of fronts and structure

Change walls, ceiling and floor patterns

Print, share and send a request to our Team