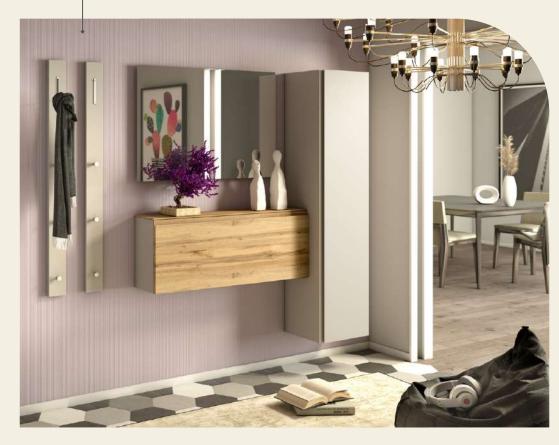

ollection is composed of Oak colour combined with soft colours and opaque textures such as Indigo and Sand.

#### **FINISH**

Bright finish with glass or polished fronts available in different colours

#### **HANDLE**

Elegant handles with a modern design combine perfectly with the fronts

#### TOP

The modern 6 mm thick oak-coloured top matches the perfectly the colours of the fronts

#### Colours









Sand Matt Indigo Matt

Oak

White Matt

### сомво 1

## White Matt



Bella 8 Bella 2 Bella 121 Bella 501

## сомво 1

## Sand Matt



Bella 8 Bella 2 Bella 121 Bella 9 Bella 501

## **сомво 2** Indigo Matt



Bella 8 Bella 3 Bella 131 Bella 9 Bella 100

## СОМВО 2

## Sand Matt



**сомво 2** WhiteMatt



Bella 8 Bella 3 Bella 131 Bella 9 Bella 100

#### **сомво 3** Oak and Sand Matt



**сомво 3**Oak and White Matt



Bella 8 Bella 3 Bella 131 Bella 9 Bella 100



Open Storage Bella 9

#### **MODELS - DIMENSIONS - COLOURS**

#### Bella



6mm Top only Eiche Structure: White matt, Sand matt, Indigo matt Front: Only Eiche



Structure: White matt, Sand matt, Indigo matt Front: White matt, Sand matt, Indigo matt



White matt



White matt, Sand matt, Indigo matt, Eiche

ca. 10x125x5



Only Eiche

## CREATE YOUR PERSONAL AND UNIQUE FURNITURE COMBO WITH OUR 3D CONFIGURATOR



Select models from our Collections



Move and place the furniture in the 3D room



Choose the colour of fronts and structure



Change walls, ceiling and floor patterns



Print, share and send a request to our Team





# Visit now our NEW WEBSITE

www.arredokit.it

<u>www.arredokit.de</u>

www.ar