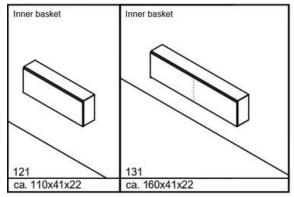

#### **MODELS - DIMENSIONS - COLOURS**

#### Bella

6mm Top only Eiche Structure: White matt, Sand matt, Indigo matt Front: Only Eiche

Structure: White matt, Sand matt, Indigo matt Front: White matt, Sand matt, Indigo matt

White matt

White matt, Sand matt, Indigo matt, Eiche