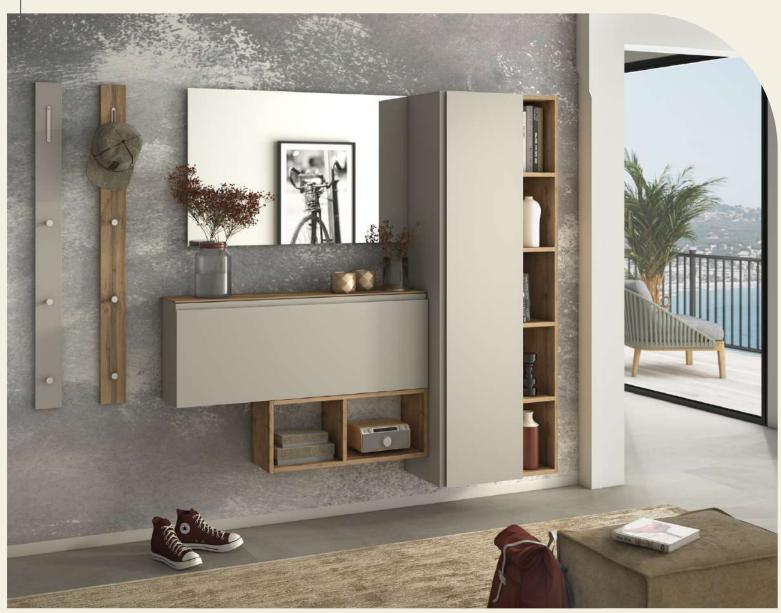

COLLECTION

Bella

Collection Bella surprises with its delicate and essential design.

The element that characterises this collection are the modern and practical open storage units that can be installed under the shoe cabinet and to the side of the cupboard to complete the refined and functional design.

## Sand Matt

Bella 8 Bella 2 Bella 121 Bella 9 Bella 501