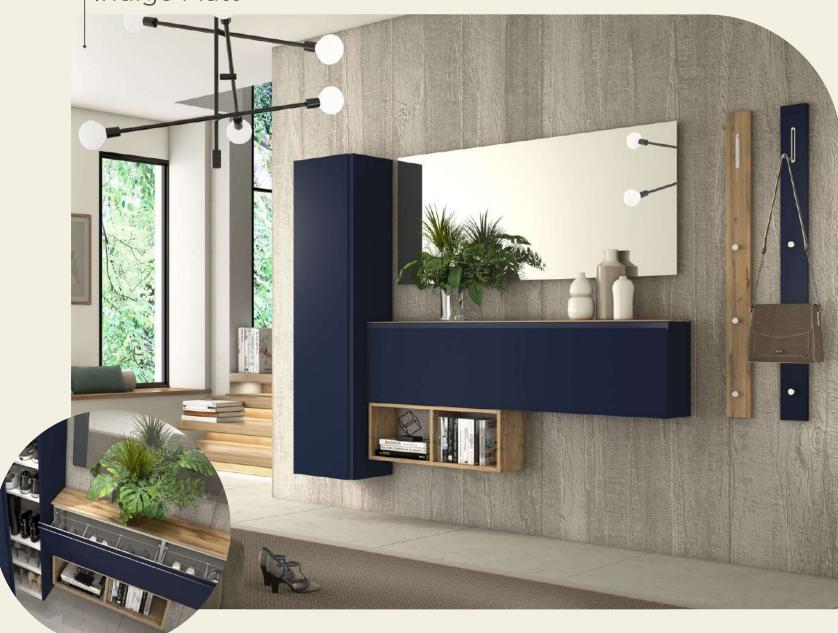

ractical open storage units that can be installed under the shoe cabinet and to the side of the cupboard to complete the refined and functional design.

The colour palette of this collection is composed of Oak colour combined with soft colours and opaque textures such as Indigo and Sand.

#### **FINISH**

Bright finish with glass or polished fronts available in different colours

#### **HANDLE**

Elegant handles with a modern design combine perfectly with the fronts

#### TOP

The modern 6 mm thick oak-coloured top matches the perfectly the colours of the fronts

#### Colours









Sand Matt Indigo Matt

Oak

White Matt

### сомво 1

## White Matt



Bella 8 Bella 2 Bella 121 Bella 501

## сомво 1

## Sand Matt



Bella 8 Bella 2 Bella 121 Bella 9 Bella 501

## **сомво 2** Indigo Matt



Bella 8 Bella 3 Bella 131 Bella 9 Bella 100

## СОМВО 2

## Sand Matt



**сомво 2** WhiteMatt



Bella 8 Bella 3 Bella 131 Bella 9 Bella 100

#### **сомво 3** Oak and Sand Matt



**сомво 3**Oak and White Matt



Bella 8 Bella 3 Bella 131 Bella 9 Bella 100



Open Storage Bella 9

#### **MODELS - DIMENSIONS - COLOURS**

#### Bella



6mm Top only Eiche Structure: White matt, Sand matt, Indigo matt Front: Only Eiche



Structure: White matt, Sand matt, Indigo matt Front: White matt, Sand matt, Indigo matt



White matt



White matt, Sand matt, Indigo matt, Eiche

ca. 10x125x5



Only Eiche

## CREATE YOUR PERSONAL AND UNIQUE FURNITURE COMBO WITH OUR 3D CONFIGURATOR



Select models from our Collections



Move and place the furniture in the 3D room



Choose the colour of fronts and str