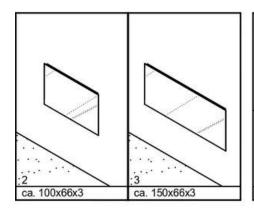

#### **MODELS - DIMENSIONS - COLOURS**

#### Bella

6mm Top only Eiche Structure: White matt, Sand matt, Indigo matt Front: Only Eiche

Structure: White matt, Sand matt, Indigo matt Front: White matt, Sand matt, Indigo matt

White matt

White matt, Sand matt, Indigo matt, Eiche