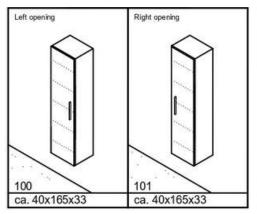

#### **MODELS - DIMENSIONS - COLOURS**

#### Stella

Structure: Sand matt, Eiche Front Sand matt, Eiche

White matt

re: Sand Matt, Eiche Aluminium hook: Aluminium

Structure: Eiche

Back panel: Sand matt Shelves: Eiche