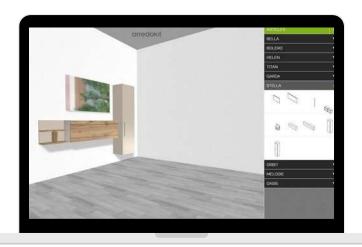

### CREATE YOUR PERSONAL AND UNIQUE FURNITURE COMBO WITH OUR 3D CONFIGURATOR

Select models from our Collections

Move and place the furniture in the 3D room

Choose the colour of fronts and structure

Change walls, ceiling and floor patterns

Print, share and send a request to our Team