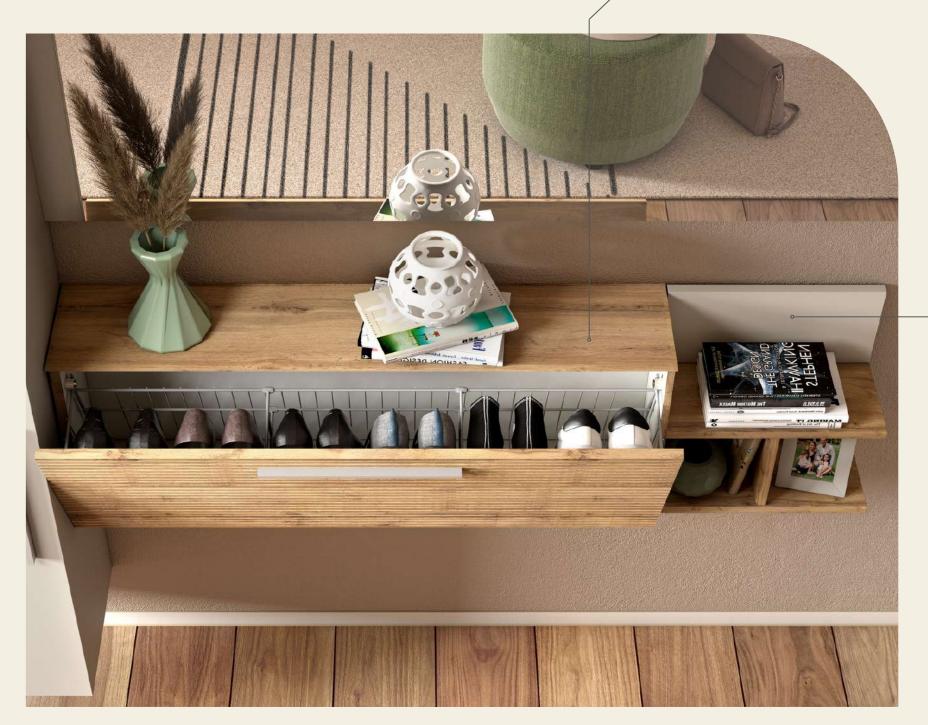

#### **FINISH**

Matt and oak-coloured, the finish is made unique by the wavy design of the front of the shoe cabinet

#### † TOP

The top blends with the shoe cabinet front in matt sand or oak colour, making the room modern and unique.