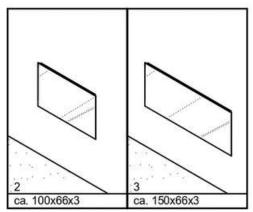

#### **MODELS - DIMENSIONS - COLOURS**

#### Stella

Structure: Sand matt, Eiche Front Sand matt, Eiche

White matt

re: Sand Matt, Eiche Aluminium hook: Aluminium

Structure: Eiche

Back panel: Sand matt Shelves: Eiche