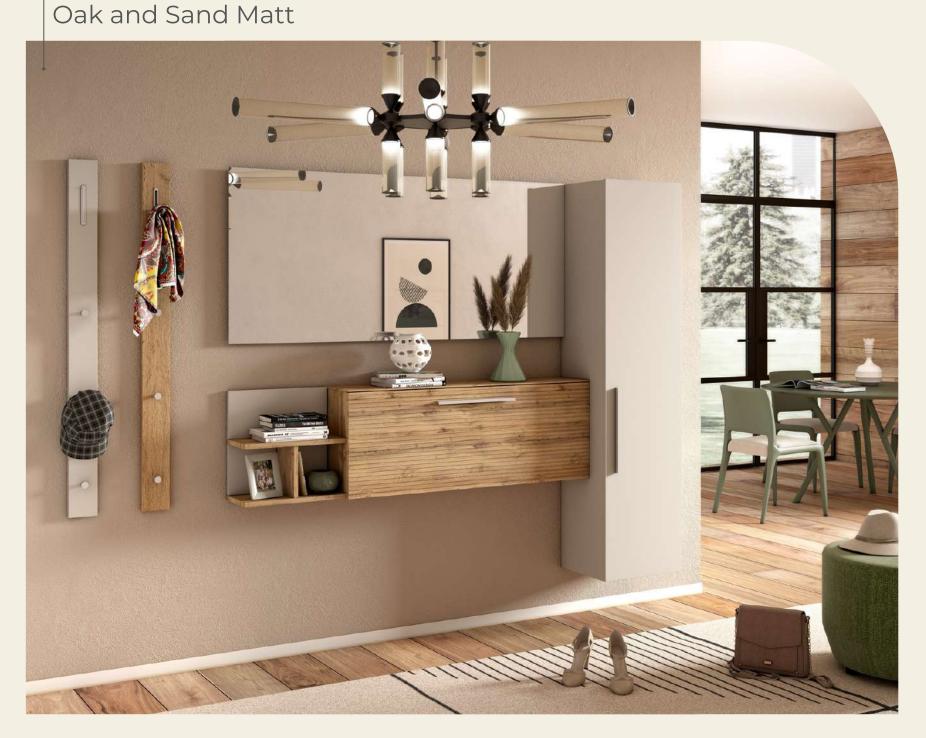

## Stella

Essence of grace and functionality, Stella Collection is characterised by modern striped fronts. It also features a practical and modern open storage unit to complete the furniture. The oak and matt sand tones of the fronts combine perfectly with the refined oxidised aluminium handles.

#### † TOP

The top blends with the shoe cabinet front in matt sand or oak colour, making the room modern and unique.