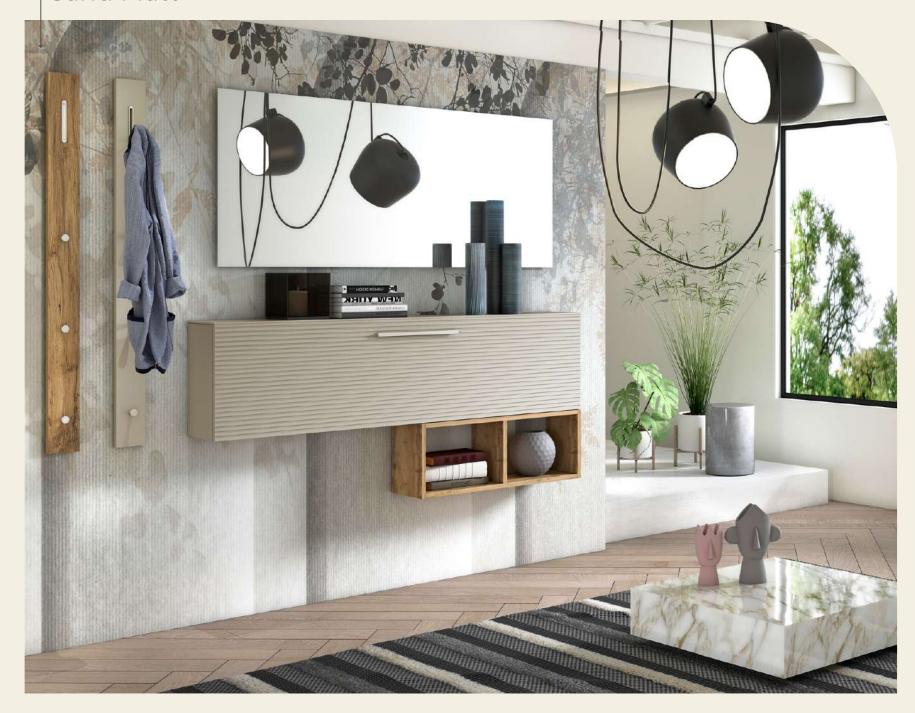

## Stella

Essence of grace and functionality, Stella Collection is characterised by modern striped fronts. It also features a practical and modern open storage unit to complete the furniture. The oak and matt sand tones of the fronts combine perfectly with the refined oxidised aluminium handles.

#### **FINISH**

Matt and oak-coloured, the finish is made unique by the wavy design of the front of the shoe cabinet

#### **HANDLE**

Refined oxidised aluminium handle with a fine design that combines with the soft colours and oak.

#### † TOP

The top blends with the shoe cabinet front in matt sand or oak colour, making the room modern and unique.