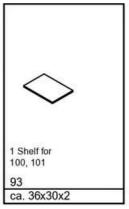

#### **MODELS - DIMENSIONS - COLOURS**

#### Stella

Structure: Sand matt, Eiche Front Sand matt, Eiche

White matt

re: Sand Matt, Eiche Aluminium hook: Aluminium

Structure: Eiche

Back panel: Sand matt Shelves: Eiche