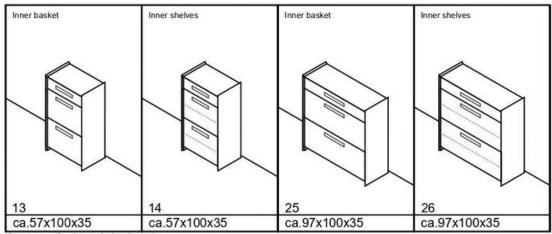

*сомво 1** Anthracite Matt



Firenze 8

Firenze 4

Firenze 3

# сомво 1

# Sand Matt



Firenze 8

Firenze 4

Firenze 3

# **сомво 2** Anthracite Matt



Firenze 2
Firenze 6
Firenze 13
Firenze 60
Firenze 38

# COMBO 2

# Sand Matt



Firenze 2

Firenze 6

Firenze 25

Firenze 60

# сомво з

# Sand Matt



Firenze 1 Firenze 9 Firenze 13



Shoe Cabinet Firenze 26

Drawer with soft-close 2 flaps and 2 shelves



Shoe Cabinet Firenze 4

2 flaps and2 baskets for shoes



# Cupboard Firenze 4

1 opening-left door 1 fixed shelf 4 shelves included

## MODELS - DIMENSIONS - COLOURS 1/2

#### Firenze



Structure: Sand matt, Anthracite matt
Top: Only Eiche

Top: Only Eiche
Front: Sand matt, Anthracite matt



Structure: Sand matt, Anthracite matt Top: Only Eiche

Front: Sand matt, Anthracite matt



Structure: Sand matt, Anthracite matt

Top: Only Eiche Drawer: Only Eiche

Front: Sand matt, Anthracite matt



ca.45x165x35

Structure: Sand matt, Anthracite matt Front: Sand matt, Anthracite matt

ca.45x165x35

Structure: Sand matt, Anthracite matt

Sand matt. Anthracite matt

### MODELS - DIMENSIONS - COLOURS 2/2

### Firenze







Structure: Sand matt, Anthracite matt
Top: Only Eiche
Knob: Aluminium

Structure: Sand matt, Anthro Top: Only Eiche Knob: Aluminium





Structure: Sand matt, Anthracite matt, Eiche

Knob: Aluminium

# CREATE YOUR PERSONAL AND UNIQUE FURNITURE COMBO WITH OUR 3D CONFIGURATOR



Select models from our Collections



Move and place the furniture in the 3D room



Choose the colour of fronts and structure



Change walls, ceiling and floor patterns



Print, s