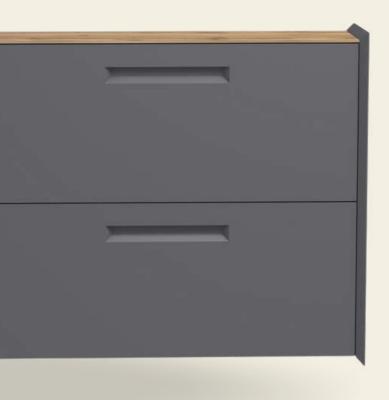

COLLECTION

The minimalist design of Collection Firenze is characterised by elegant colours and modern recessed handles, designed to offer maximum functionality. This collection is perfect to create a sophisticated ambience with a perfect organisation of space. The delicate Sand and the intense Anthracite colours combined with the Oak top complete the modern design of the Collection.

#### **HANDLE**

Elegant handles with a modern design combine perfectly with the fronts

#### TOP

The Oak coloured Top combines perfectly with the matt sand and anthracite shades of the fronts