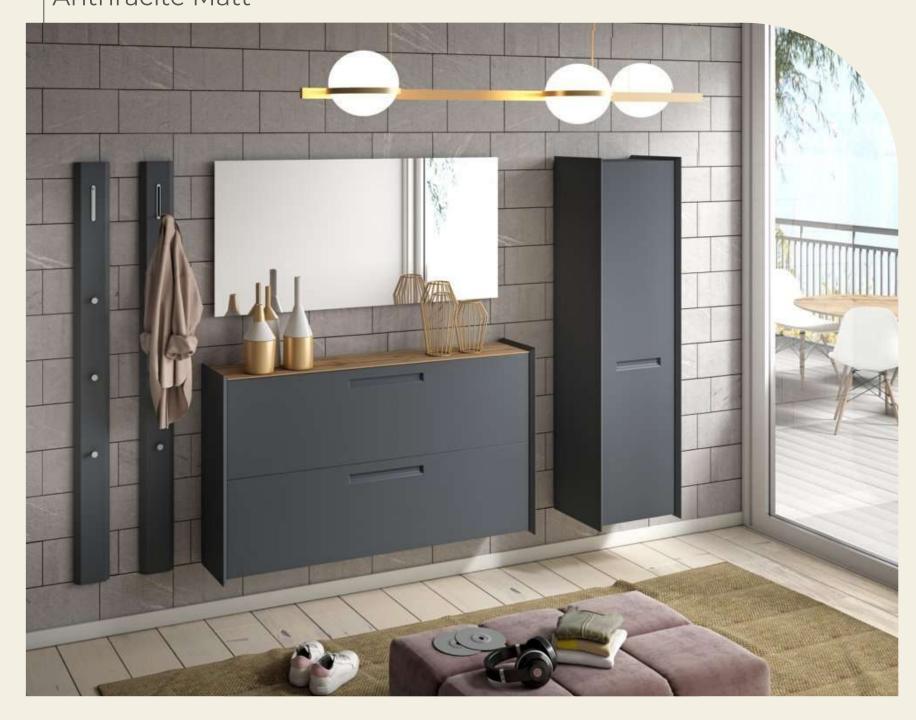

COLLECTION



The minimalist design of Collection Firenze is characterised by elegant colours and modern recessed handles, designed to offer maximum functionality. This collection is perfect to create a sophisticated ambience with a perfect organisation of space. The delicate Sand and the intense Anthracite colours combined with the Oak top complete the modern design of the Collection.

#### **FINISH**

Bright finish with glass or polished fronts available in different colours

#### **HANDLE**

Elegant handles with a modern design combine perfectly with the fronts

#### TOP

The Oak coloured Top combines perfectly with the matt sand and anthracite shades of the fronts

#### Colours







Sand Matt Oak

Anthracite Matt

# **сомво 1** Anthracite Matt



Firenze 8

Firenze 4

Firenze 3

# сомво 1

# Sand Matt



Firenze 8

Firenze 4

Firenze 3

# **сомво 2** Anthracite Matt



Firenze 2
Firenze 6
Firenze 13
Firenze 60
Firenze 38

# COMBO 2

# Sand Matt



Firenze 2

Firenze 6

Firenze 25

Firenze 60

# сомво з

# Sand Matt



Firenze 1 Firenze 9 Firenze 13



Shoe Cabinet Firenze 26

Drawer with soft-close 2 flaps and 2 shelves



Shoe Cabinet Firenze 4

2 flaps and2 baskets for shoes



# Cupboard Firenze 4

1 opening-left door 1 fixed shelf 4 shelves included

## MODELS - DIMENSIONS - COLOURS 1/2

#### Firenze



Structure: Sand matt, Anthracite matt
Top: Only Eiche

Top: Only Eiche
Front: Sand matt, Anthracite matt



Structure: Sand matt, Anthracite matt Top: Only Eiche

Front: Sand matt, Anthracite matt



Structure: Sand matt, Anth