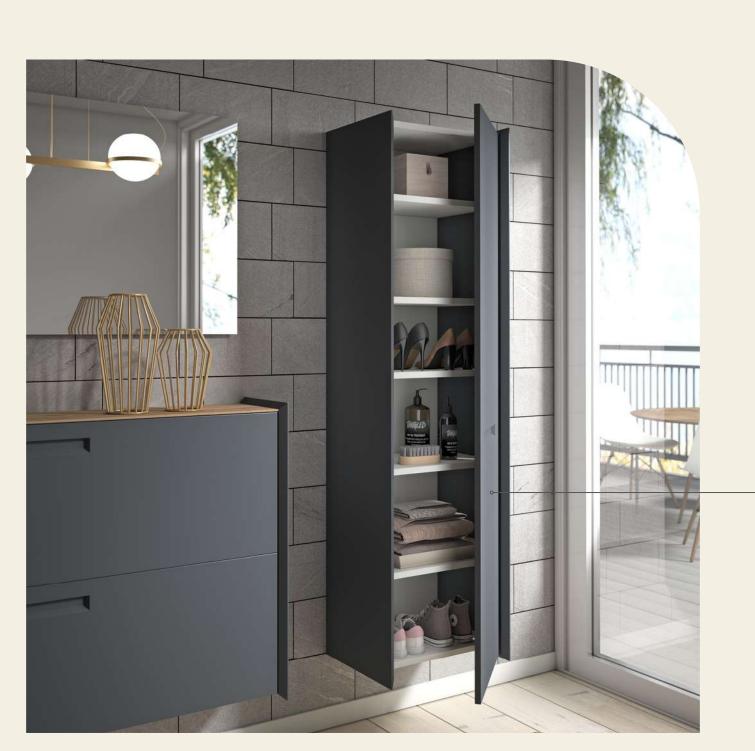

**

Bright finish with glass or polished fronts available in different colours

#### **HANDLE**

Elegant handles with a modern design combine perfectly with the fronts

#### TOP

The Oak coloured Top combines perfectly with the matt sand and anthracite shades of the fronts

#### Colours







Sand Matt Oak

Anthracite Matt

# **сомво 1** Anthracite Matt



Firenze 8

Firenze 4

Firenze 3

# сомво 1

# Sand Matt



Firenze 8

Firenze 4

Firenze 3

# **сомво 2** Anthracite Matt



Firenze 2
Firenze 6
Firenze 13
Firenze 60
Firenze 38

# COMBO 2

# Sand Matt



Firenze 2

Firenze 6

Firenze 25

Firenze 60

# сомво з

# Sand Matt



Firenze 1 Firenze 9 Firenze 13



Shoe Cabinet Firenze 26

Drawer with soft-close 2 flaps and 2 shelves



Shoe Cabinet Firenze 4

2 flaps and2 baskets for shoes



# Cupboard Firenze 4

1 opening-left door 1 fixed shelf 4 shelves included

## MODELS - DIMENSIONS - COLOURS 1/2

#### Firenze



Structure: Sand matt, Anthracite matt
Top: Only Eiche

Top: Only Eiche
Front: Sand matt, Anthracite matt



Structure: Sand matt, Anthracite matt Top: Only Eiche

Front: Sand matt, Anthracite matt



Structure: Sand matt, Anthracite matt

Top: Only Eiche Drawer: Only Eiche

Front: Sand matt, Anthracite matt



ca.45x165x35

Structure: Sand matt, Anthracite matt Front: Sand matt, Anthracite matt

ca.45x165x35

Structure: Sand matt, Anthracite matt

Sand matt. Anthracite matt

### MODELS - DIMENSIONS - COLOURS 2/2

### Firenze







Structure: Sand matt, Anthracite matt
Top: Only Eiche
Knob: Aluminium

Structure: Sand matt, Anthro Top: Only Eiche Knob: Aluminiu