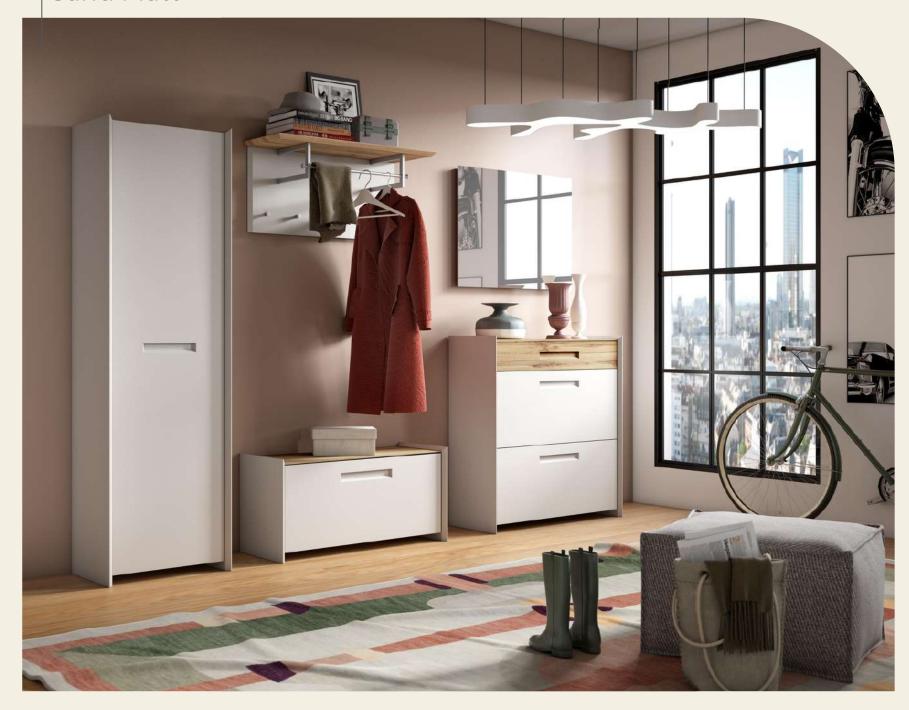

is collection is perfect to create a sophisticated ambience with a perfect organisation of space. The delicate Sand and the intense Anthracite colours combined with the Oak top complete the modern design of the Collection.

#### **FINISH**

Bright finish with glass or polished fronts available in different colours

#### **HANDLE**

Elegant handles with a modern design combine perfectly with the fronts

#### TOP

The Oak coloured Top combines perfectly with the matt sand and anthracite shades of the fronts

#### Colours







Sand Matt Oak

Anthracite Matt

# **сомво 1** Anthracite Matt



Firenze 8

Firenze 4

Firenze 3

# сомво 1

# Sand Matt



Firenze 8

Firenze 4

Firenze 3

# **сомво 2** Anthracite Matt



Firenze 2
Firenze 6
Firenze 13
Firenze 60
Firenze 38

# COMBO 2

# Sand Matt



Firenze 2

Firenze 6

Firenze 25

Firenze 60

# сомво з

# Sand Matt



Firenze 1 Firenze 9 Firenze 13



Shoe Cabinet Firenze 26

Drawer with soft-close 2 flaps and 2 shelves



Shoe Cabinet Firenze 4

2 flaps and2 baskets for shoes



# Cupboard Firenze 4

1 opening-left door 1 fixed shelf 4 shelves included

## MODELS - DIMENSIONS - COLOURS 1/2

#### Firenze



Structure: Sand matt, Anthracite matt
Top: Only Eiche

Top: Only Eiche
Front: Sand matt, Anthracite matt



Structure: Sand matt, Anthracite matt Top: Only Eiche

Front: Sand matt, Anthracite matt



Structure: Sand matt, Anthracite matt

Top: Only Eiche Drawer: Only Eiche

Front: Sand matt, Anthracite matt



ca.45x165x35

Structure: Sand matt, Anthracite matt Front: Sand matt, Anthracite matt

ca.45x165x35

Structure: Sand ma