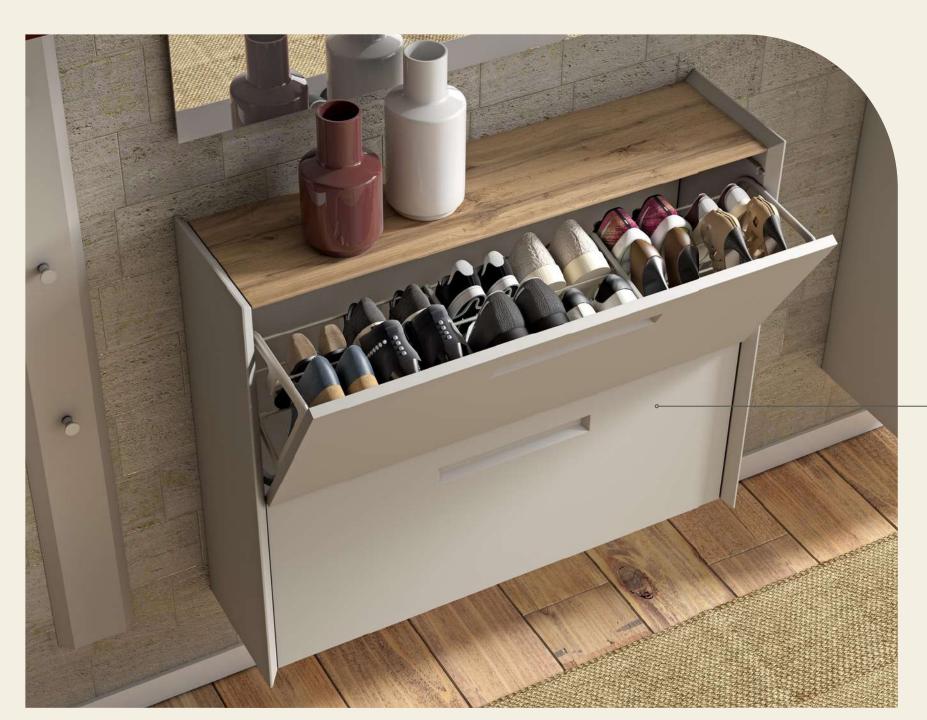

# Sand Matt

Firenze 1 Firenze 9 Firenze 13

Shoe Cabinet Firenze 26

Drawer with soft-close 2 flaps and 2 shelves

Shoe Cabinet Firenze 4

2 flaps and2 baskets for shoes