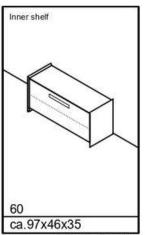

and anthracite shades of the fronts

#### Colours







Sand Matt Oak

Anthracite Matt

# **сомво 1** Anthracite Matt



Firenze 8

Firenze 4

Firenze 3

# сомво 1

# Sand Matt



Firenze 8

Firenze 4

Firenze 3

# **сомво 2** Anthracite Matt



Firenze 2
Firenze 6
Firenze 13
Firenze 60
Firenze 38

# COMBO 2

# Sand Matt



Firenze 2

Firenze 6

Firenze 25

Firenze 60

# сомво з

# Sand Matt



Firenze 1 Firenze 9 Firenze 13



Shoe Cabinet Firenze 26

Drawer with soft-close 2 flaps and 2 shelves



Shoe Cabinet Firenze 4

2 flaps and2 baskets for shoes



# Cupboard Firenze 4

1 opening-left door 1 fixed shelf 4 shelves included

## MODELS - DIMENSIONS - COLOURS 1/2

#### Firenze



Structure: Sand matt, Anthracite matt
Top: Only Eiche

Top: Only Eiche
Front: Sand matt, Anthracite matt



Structure: Sand matt, Anthracite matt Top: Only Eiche

Front: Sand matt, Anthracite matt



Structure: Sand matt, Anthracite matt

Top: Only Eiche Drawer: Only Eiche

Front: Sand matt, Anthracite matt



ca.45x165x35

Structure: Sand matt, Anthracite matt Front: Sand matt, Anthracite matt

ca.45x165x35

Structure: Sand matt, Anthracite matt

Sand matt. Anthracite matt

### MODELS - DIMENSIONS - COLOURS 2/2

### Firenze







Structure: Sand matt, Anthracite matt
Top: Only Eiche
Knob: Aluminium

Structure: Sand matt, Anthro Top: Only Eiche Knob: Aluminium





Structure: Sand matt, Anthracite matt, Eiche

Knob: Aluminium

# CREATE YOUR PERSONAL AND UNIQUE FURNITURE COMBO WITH OUR 3D CONFIGURATOR



Select models from our Collections



Move and place the furniture in the 3D room



Choos