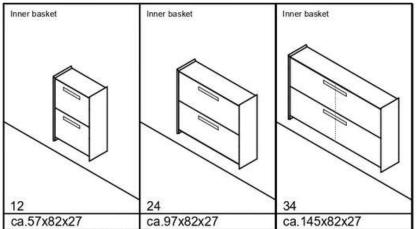

ign combine perfectly with the fronts

#### TOP

The Oak coloured Top combines perfectly with the matt sand and anthracite shades of the fronts

#### Colours







Sand Matt Oak

Anthracite Matt

# **сомво 1** Anthracite Matt



Firenze 8

Firenze 4

Firenze 3

# сомво 1

# Sand Matt



Firenze 8

Firenze 4

Firenze 3

# **сомво 2** Anthracite Matt



Firenze 2
Firenze 6
Firenze 13
Firenze 60
Firenze 38

# COMBO 2

# Sand Matt



Firenze 2

Firenze 6

Firenze 25

Firenze 60

# сомво з

# Sand Matt



Firenze 1 Firenze 9 Firenze 13



Shoe Cabinet Firenze 26

Drawer with soft-close 2 flaps and 2 shelves



Shoe Cabinet Firenze 4

2 flaps and2 baskets for shoes



# Cupboard Firenze 4

1 opening-left door 1 fixed shelf 4 shelves included

## MODELS - DIMENSIONS - COLOURS 1/2

#### Firenze



Structure: Sand matt, Anthracite matt
Top: Only Eiche

Top: Only Eiche
Front: Sand matt, Anthracite matt



Structure: Sand matt, Anthracite matt Top: Only Eiche

Front: Sand matt, Anthracite matt



Structure: Sand matt, Anthracite matt

Top: Only Eiche Drawer: Only Eiche

Front: Sand matt, Anthracite matt



ca.45x165x35

Structure: Sand matt, Anthracite matt Front: Sand matt, Anthracite matt

ca.45x165x35

Structure: Sand matt, Anthracite matt

Sand matt. Anthracite matt

### MODELS - DIMENSIONS - COLOURS 2/2

### Firenze







Structure: Sand matt, Anthracite matt
Top: Only Eiche
Knob: Aluminium

Structure: Sand matt, Anthro Top: Only Eiche Knob: Aluminium





Structure: Sand matt, Anthracite matt, Eiche

Knob: Aluminium

# CREATE YOUR PERSONAL AND UNIQUE FURNITURE COMBO WITH OUR 3