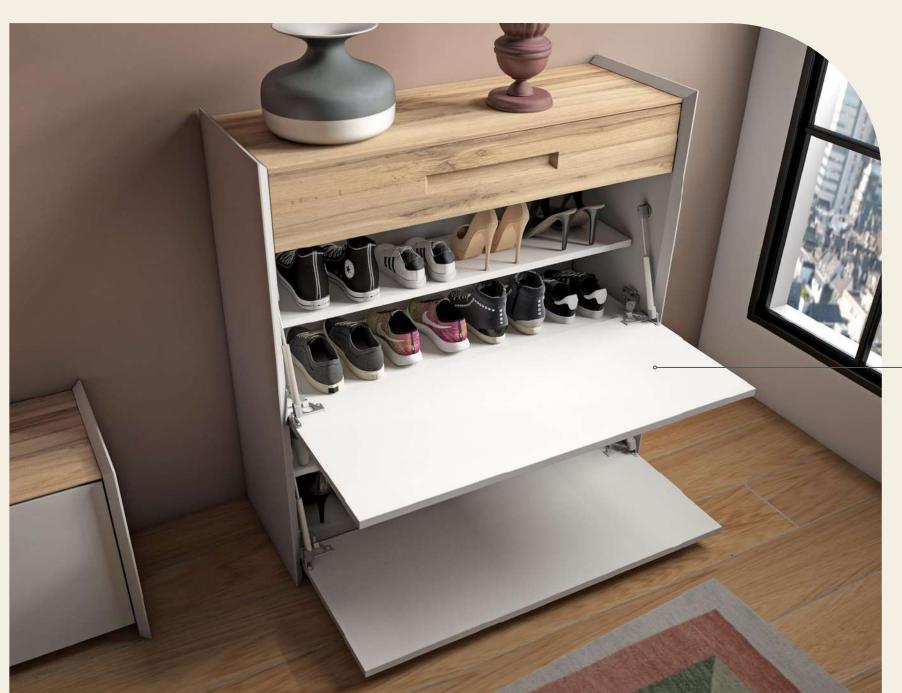

# Sand Matt

Firenze 1 Firenze 9 Firenze 13

Shoe Cabinet Firenze 26

Drawer with soft-close 2 flaps and 2 shelves

Shoe Cabinet Firenze 4

2 flaps and2 baskets for shoes