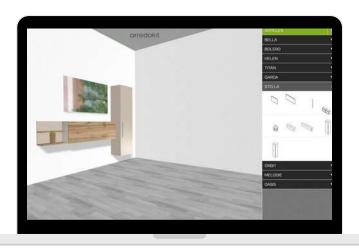

# CREATE YOUR PERSONAL AND UNIQUE FURNITURE COMBO WITH OUR 3D CONFIGURATOR

Select models from our Collections

Move and place the furniture in the 3D room

Choose the colour of fronts and structure

Change walls, ceiling and floor patterns

Print, share and send a request to our Team