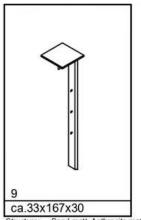

3



Shoe Cabinet Firenze 26

Drawer with soft-close 2 flaps and 2 shelves



Shoe Cabinet Firenze 4

2 flaps and2 baskets for shoes



# Cupboard Firenze 4

1 opening-left door 1 fixed shelf 4 shelves included

## MODELS - DIMENSIONS - COLOURS 1/2

#### Firenze



Structure: Sand matt, Anthracite matt
Top: Only Eiche

Top: Only Eiche
Front: Sand matt, Anthracite matt



Structure: Sand matt, Anthracite matt Top: Only Eiche

Front: Sand matt, Anthracite matt



Structure: Sand matt, Anthracite matt

Top: Only Eiche Drawer: Only Eiche

Front: Sand matt, Anthracite matt



ca.45x165x35

Structure: Sand matt, Anthracite matt Front: Sand matt, Anthracite matt

ca.45x165x35

Structure: Sand matt, Anthracite matt

Sand matt. Anthracite matt

### MODELS - DIMENSIONS - COLOURS 2/2

### Firenze







Structure: Sand matt, Anthracite matt
Top: Only Eiche
Knob: Aluminium

Structure: Sand matt, Anthro Top: Only Eiche Knob: Aluminium





Structure: Sand matt, Anthracite matt, Eiche

Knob: Aluminium

# CREATE YOUR PERSONAL AND UNIQUE FURNITURE COMBO WITH OUR 3D CONFIGURATOR



Select models from our Collections



Move and place the furniture in the 3D room



Choose the colour of fronts and structure



Change walls, ceiling and floor patterns



Print, share and send a request to our Team





# Visit now our NEW WEBSITE

www.arredokit.it

<u>www.arredokit.de</u>

www.arredokit.co.uk