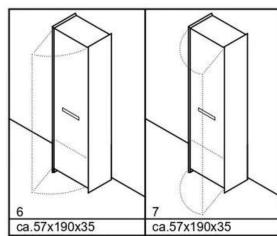

irenze 3

# **сомво 2** Anthracite Matt



Firenze 2
Firenze 6
Firenze 13
Firenze 60
Firenze 38

# COMBO 2

# Sand Matt



Firenze 2

Firenze 6

Firenze 25

Firenze 60

# сомво з

# Sand Matt



Firenze 1 Firenze 9 Firenze 13



Shoe Cabinet Firenze 26

Drawer with soft-close 2 flaps and 2 shelves



Shoe Cabinet Firenze 4

2 flaps and2 baskets for shoes



# Cupboard Firenze 4

1 opening-left door 1 fixed shelf 4 shelves included

## MODELS - DIMENSIONS - COLOURS 1/2

#### Firenze



Structure: Sand matt, Anthracite matt
Top: Only Eiche

Top: Only Eiche
Front: Sand matt, Anthracite matt



Structure: Sand matt, Anthracite matt Top: Only Eiche

Front: Sand matt, Anthracite matt



Structure: Sand matt, Anthracite matt

Top: Only Eiche Drawer: Only Eiche

Front: Sand matt, Anthracite matt



ca.45x165x35

Structure: Sand matt, Anthracite matt Front: Sand matt, Anthracite matt

ca.45x165x35

Structure: Sand matt, Anthracite matt

Sand matt. Anthracite matt

### MODELS - DIMENSIONS - COLOURS 2/2

### Firenze







Structure: Sand matt, Anthracite matt
Top: Only Eiche
Knob: Aluminium

Structure: Sand matt, Anthro Top: Only Eiche Knob: Aluminium





Structure: Sand matt, Anthracite matt, Eiche

Knob: Aluminium

# CREATE YOUR PERSONAL AND UNIQUE FURNITURE COMBO WITH OUR 3D CONFIGURATOR



Select models from our Collections



Move and place the furniture in the 3D room



Choose the colour of fronts and structure



Change walls, ceiling and floor patterns



Print, share and send a request to our Team





# Visit now our NEW WEBSITE

www.arredokit.it

<u>www.arredokit.de</u>