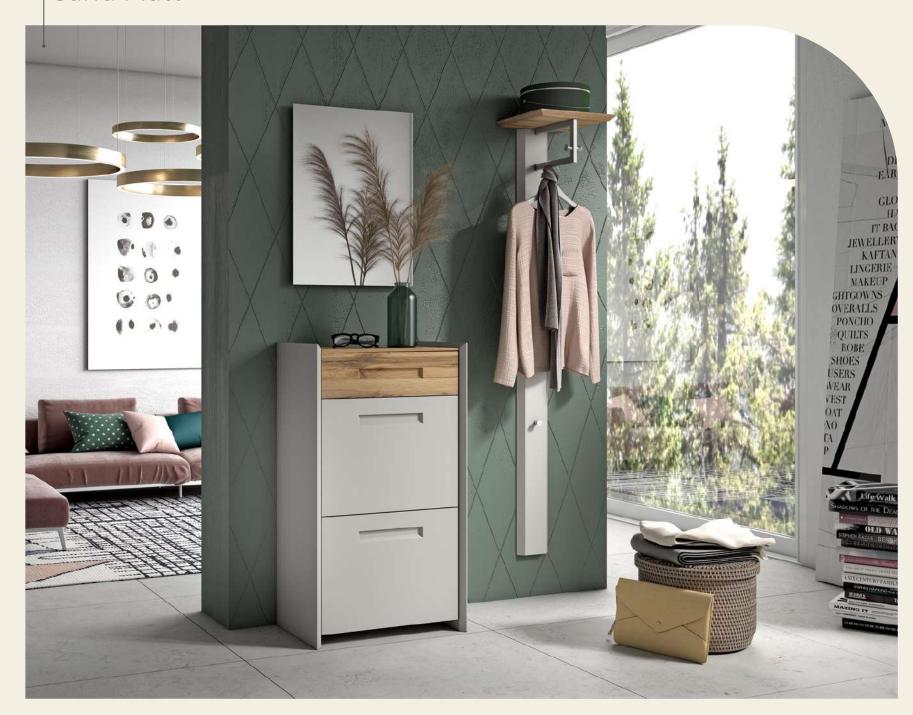

COLLECTION

The minimalist design of Collection Firenze is characterised by elegant colours and modern recessed handles, designed to offer maximum functionality. This collection is perfect to create a sophisticated ambience with a perfect organisation of space. The delicate Sand and the intense Anthracite colours combined with the Oak top complete the modern design of the Collection.

#### Colours

Sand Matt Oak

Anthracite Matt