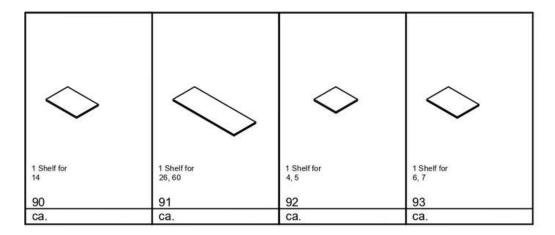

Cupboard Firenze 4

1 opening-left door 1 fixed shelf 4 shelves included

## MODELS - DIMENSIONS - COLOURS 1/2

#### Firenze



Structure: Sand matt, Anthracite matt
Top: Only Eiche

Top: Only Eiche
Front: Sand matt, Anthracite matt



Structure: Sand matt, Anthracite matt Top: Only Eiche

Front: Sand matt, Anthracite matt



Structure: Sand matt, Anthracite matt

Top: Only Eiche Drawer: Only Eiche

Front: Sand matt, Anthracite matt



ca.45x165x35

Structure: Sand matt, Anthracite matt Front: Sand matt, Anthracite matt

ca.45x165x35

Structure: Sand matt, Anthracite matt

Sand matt. Anthracite matt

### MODELS - DIMENSIONS - COLOURS 2/2

### Firenze







Structure: Sand matt, Anthracite matt
Top: Only Eiche
Knob: Aluminium

Structure: Sand matt, Anthro Top: Only Eiche Knob: Aluminium





Structure: Sand matt, Anthracite matt, Eiche

Knob: Aluminium

# CREATE YOUR PERSONAL AND UNIQUE FURNITURE COMBO WITH OUR 3D CONFIGURATOR



Select models from our Collections



Move and place the furniture in the 3D room



Choose the colour of fronts and structure



Change walls, ceiling and floor patterns



Print, share and send a request to our Team





# Visit now our NEW WEBSITE

www.arredokit.it

<u>www.arredokit.de</u>

www.arredokit.co.uk