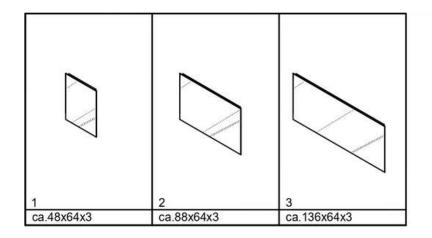

13



Shoe Cabinet Firenze 26

Drawer with soft-close 2 flaps and 2 shelves



Shoe Cabinet Firenze 4

2 flaps and2 baskets for shoes



# Cupboard Firenze 4

1 opening-left door 1 fixed shelf 4 shelves included

## MODELS - DIMENSIONS - COLOURS 1/2

#### Firenze



Structure: Sand matt, Anthracite matt
Top: Only Eiche

Top: Only Eiche
Front: Sand matt, Anthracite matt



Structure: Sand matt, Anthracite matt Top: Only Eiche

Front: Sand matt, Anthracite matt



Structure: Sand matt, Anthracite matt

Top: Only Eiche Drawer: Only Eiche

Front: Sand matt, Anthracite matt



ca.45x165x35

Structure: Sand matt, Anthracite matt Front: Sand matt, Anthracite matt

ca.45x165x35

Structure: Sand matt, Anthracite matt

Sand matt. Anthracite matt

### MODELS - DIMENSIONS - COLOURS 2/2

### Firenze







Structure: Sand matt, Anthracite matt
Top: Only Eiche
Knob: Aluminium

Structure: Sand matt, Anthro Top: Only Eiche Knob: Aluminium





Structure: Sand matt, Anthracite matt, Eiche

Knob: Aluminium

# CREATE YOUR PERSONAL AND UNIQUE FURNITURE COMBO WITH OUR 3D CONFIGURATOR



Select models from our Collections



Move and place the furniture in the 3D room



Choose the colour of fronts and structure



Change walls, ceiling and floor patterns



Print, share and send a request to our Team





# Visit now our NEW WEBSITE

www.arredokit.it

<u>www.arredokit.de</u>

www.arredokit.co.uk