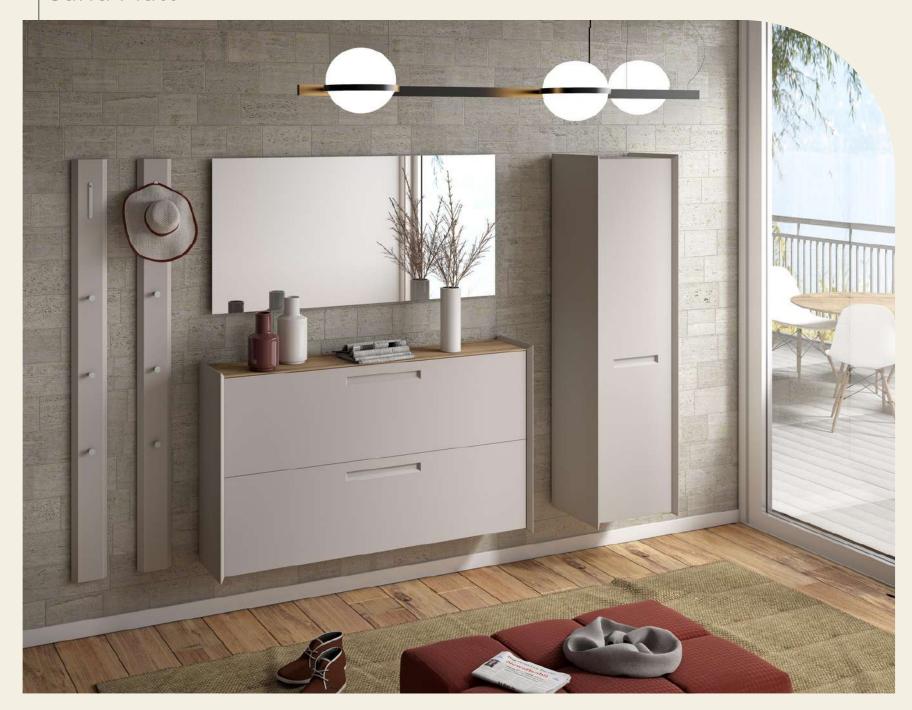

nimalist design of Collection Firenze is characterised by elegant colours and modern recessed handles, designed to offer maximum functionality. This collection is perfect to create a sophisticated ambience with a perfect organisation of space. The delicate Sand and the intense Anthracite colours combined with the Oak top complete the modern design of the Collection.

#### **FINISH**

Bright finish with glass or polished fronts available in different colours

#### **HANDLE**

Elegant handles with a modern design combine perfectly with the fronts

#### TOP

The Oak coloured Top combines perfectly with the matt sand and anthracite shades of the fronts

#### Colours







Sand Matt Oak

Anthracite Matt

# **сомво 1** Anthracite Matt



Firenze 8

Firenze 4

Firenze 3

# сомво 1

# Sand Matt



Firenze 8

Firenze 4

Firenze 3

# **сомво 2** Anthracite Matt



Firenze 2
Firenze 6
Firenze 13
Firenze 60
Firenze 38

# COMBO 2

# Sand Matt



Firenze 2

Firenze 6

Firenze 25

Firenze 60

# сомво з

# Sand Matt



Firenze 1 Firenze 9 Firenze 13



Shoe Cabinet Firenze 26

Drawer with soft-close 2 flaps and 2 shelves



Shoe Cabinet Firenze 4

2 flaps and2 baskets for shoes



# Cupboard Firenze 4

1 opening-left door 1 fixed shelf 4 shelves included

## MODELS - DIMENSIONS - COLOURS 1/2

#### Firenze



Structure: Sand matt, Anthracite matt
Top: Only Eiche

Top: Only Eiche
Front: Sand matt, Anthracite matt



Structure: Sand matt, Anthracite matt Top: Only Eiche

Front: Sand matt, Anthracite matt



Structure: Sand matt, Anthracite matt

Top: Only Eiche Drawer: Only Eiche

Front: San