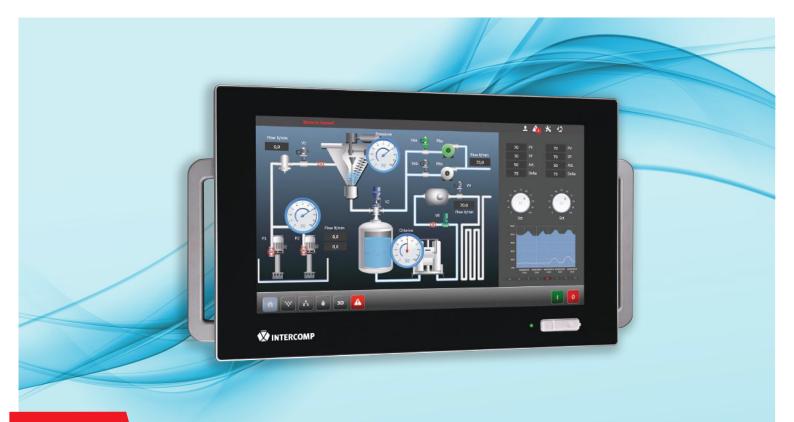

# Panel PC iCOMAC 8200 with buttons

UL, CSA and certified Panel PC iCOMAC 8200 with button panel is an excellent industrial solution with tempered glass, **customizable button panel**, VESA or panel mounting.

- ▶ Display
  - 18.5" LCD with LED technology, available in HD or Full HD
- ▶ Touchscreen
  - Latest generation multi-touch capacitive, usable with gloves
- ► Supported processors Intel®: J1900, i3, i5, i7
- Degree of protection **IP65** on the front side
- ► I/O connections
  - Wide availability in the standard configuration, can be integrated according to needs
- Cooling system
  - Fanless, ideal for industrial environments
- Button panel
  - Fully **customizable** according to needs