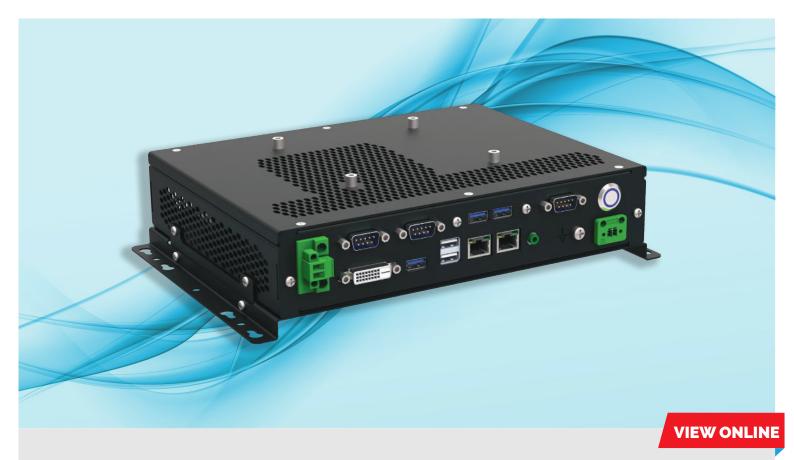

## **Box PC** 7100

The **7100 Box PC** is a **high-performance** industrial computer with a high degree of **expandability**, able to **adapt** to multiple uses and contexts.

- ► Supported processors Intel® Core™: latest generation i3, i5, i7
- ▶ Positioning Desktop or wall mount | Possibility of installation on VESA supports
- ► Cooling system
  Fanless, ideal for industrial environments
- ► Continuity of use Guaranteed for continuous use at high levels of operation
- ► Structure
  Compact dimensions | Sturdy case in painted steel
- ► I/O connections
  Wide availability of different types of ports
- ► Supported operating systems
  All software for industrial use

## **Box PC** 6100

The 6100 Box PC is a versatile and compact industrial computer, which makes flexibility of use its strongest feature.

- Supported processors Intel® Celeron®: **J1900**
- Positioning Desktop, wall mount, DIN rail | Possibility of installation on VESA supports
- Cooling system Fanless, ideal for industrial environments
- Continuity of use Guaranteed for **continuous use** at high levels of operation
- **Compact** dimensions | **Sturdy case** in painted steel
- ► I/O connections Wide availability of different types of ports
- Supported operating systems All software for industrial use