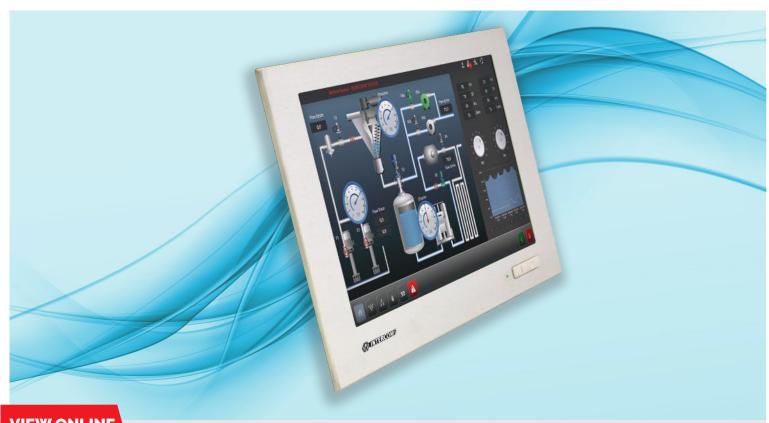

# Panel PC iCOMAC 6100 resistive

The iCOMAC 6100 resistive Panel PC is an industrial computer that can be used in multiple contexts. It is available with anodised aluminium or with AISI 304 or 316 stainless steel frame.

- Display
  - LCD with LED technology in three versions: 15", 17" and 19"
- ▶ Touchscreen
  - **Resistive**, usable with gloves
- ► Supported processors Intel®: J1900, i3, i5, i7
- Degree of protection **IP65** on the front side
- Positioning
  - Easy installation to operator panel | Possibility of mounting on VESA supports
- Cooling system
  - Fanless, ideal for industrial environments
- Continuity of use
  - Guaranteed for continuous use at high levels of operation