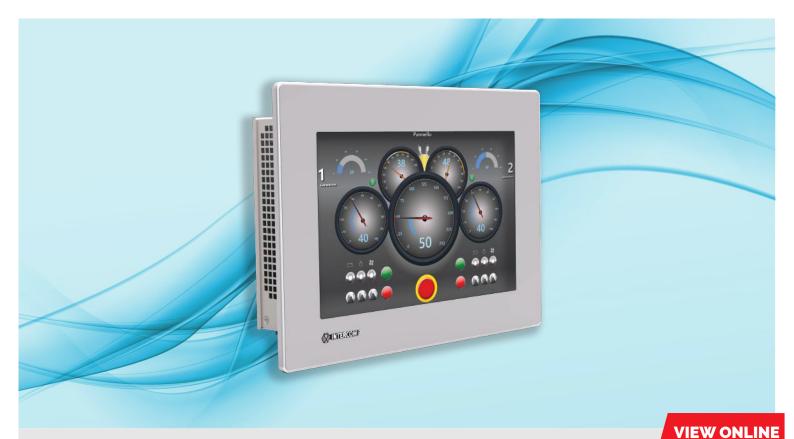

# Panel PC iCOMAC 8200 with buttons

UL, CSA and certified Panel PC iCOMAC 8200 with button panel is an excellent industrial solution with tempered glass, **customizable button panel**, VESA or panel mounting.

- ▶ Display
  - 18.5" LCD with LED technology, available in HD or Full HD
- ▶ Touchscreen
  - Latest generation multi-touch capacitive, usable with gloves
- ► Supported processors Intel®: J1900, i3, i5, i7
- Degree of protection **IP65** on the front side
- ► I/O connections
  - Wide availability in the standard configuration, can be integrated according to needs
- Cooling system
  - Fanless, ideal for industrial environments
- Button panel
  - Fully **customizable** according to needs