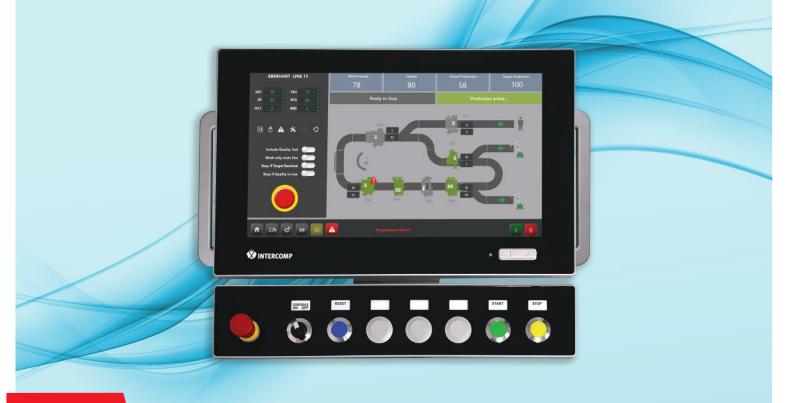

# Panel PC iCOMAC 8200 with buttons

UL, CSA and certified Panel PC iCOMAC 8200 with button panel is an excellent industrial solution with tempered glass, **customizable button panel**, VESA or panel mounting.

- ▶ Display
  - 18.5" LCD with LED technology, available in HD or Full HD
- ▶ Touchscreen
  - Latest generation multi-touch capacitive, usable with gloves
- ► Supported processors Intel®: J1900, i3, i5, i7
- Degree of protection **IP65** on the front side
- ► I/O connections
  - Wide availability in the standard configuration, can be integrated according to needs
- Cooling system
  - Fanless, ideal for industrial environments
- Button panel
  - Fully **customizable** according to needs