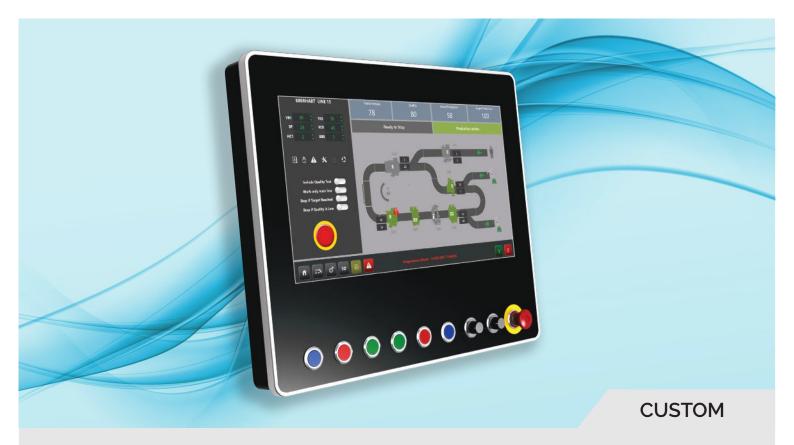

# Industrial monitor with button panel

The **industrial monitor with button panel** is a console designed for automation and remote control, with **customizable function buttons**.

- ▶ Display LCD with LED technology, available in HD or Full HD
- ► Touchscreen
  Capacitive multi-touch up to 10 contemporary touches, usable with gloves
- ► Degree of protection IP65 on the front side
- ► Positioning
  Easy installation to operator panel | Possibility of mounting on VESA supports
- ► Cooling system
  Fanless, ideal for industrial environments
- ► Continuity of use Guaranteed for continuous use
- ► Button panel Fully customizable according to needs