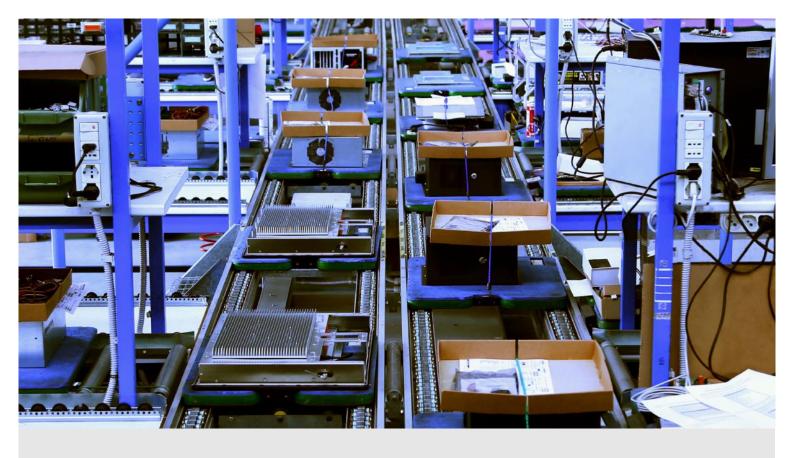

# 8-step production

Intercomp can count on a **highly qualified production department**, consisting of **2,100 square meters** of production lines capable of producing up to **70,000** systems a year.

## Incoming inspection and in&out traceability

Verification of the quality of all incoming materials and assignment of identification numbers for traceability

#### **Production**

The specialized operators assemble the components on antistatic platforms with automatic advancement

#### Security tests

Isolation between cabinet and electricity grid and continuity between cabinet and ground contact

### Burn-in entry

Continuous stress test for 48 hours with thermal variations, switching on and off

#### Burn-in exit

Only devices that **pass the tests** continue to the next stage

#### Final test

Compliance according to the technical supply and **testing** specifications

#### **Packaging**

Labelling, insertion of manuals, licenses for use, accessories and final inspection

#### Logistics

Customized **order management** service even with different deadlines