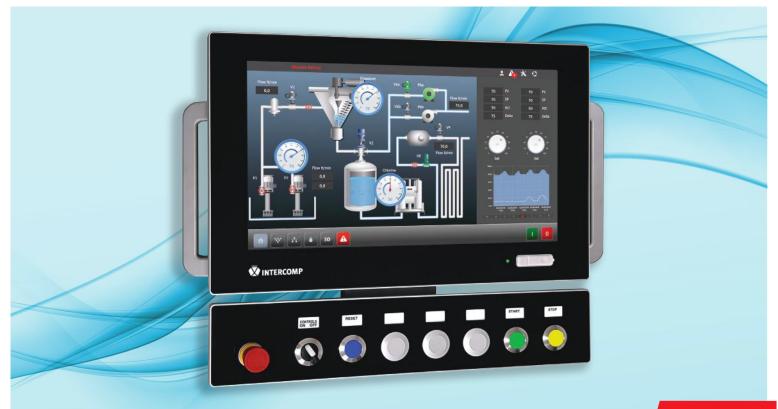

# Panel PC iCOMAC 8200 with buttons

UL, CSA and certified Panel PC iCOMAC 8200 with button panel is an excellent industrial solution with tempered glass, **customizable button panel**, VESA or panel mounting.

- ▶ Display
  - 18.5" LCD with LED technology, available in HD or Full HD
- ▶ Touchscreen
  - Latest generation multi-touch capacitive, usable with gloves
- ► Supported processors Intel®: J1900, i3, i5, i7
- Degree of protection **IP65** on the front side
- ► I/O connections
  - Wide availability in the standard configuration, can be integrated according to needs
- Cooling system
  - Fanless, ideal for industrial environments
- Button panel
  - Fully **customizable** according to needs