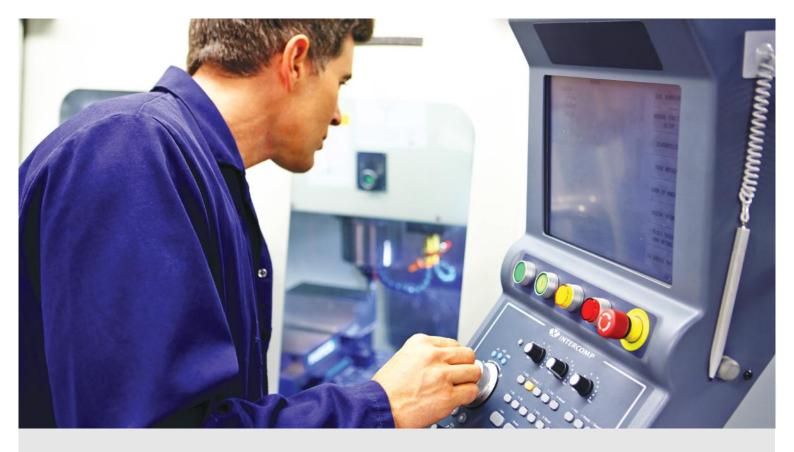

### Industrial console

The industrial console is a device designed for contexts in which an advanced CNC is required, to be installed on machines for the processing of multiple types of materials.

- ► Supported processors Intel® Core™: sixth (6<sup>th</sup>) and seventh (7<sup>th</sup>) generation i3, i5, i7
- ► Display
  Full HD high-brightness LCD with LED technology
- Structure Glass screen for added strength
- ► Touchscreen
  Capacitive, usable with gloves
- ▶ Degree of protection IP65 on the front side | IP53 for the case
- ► Cooling system
  Fanless, ideal for industrial environments
- ► Button panel Fully customizable according to needs