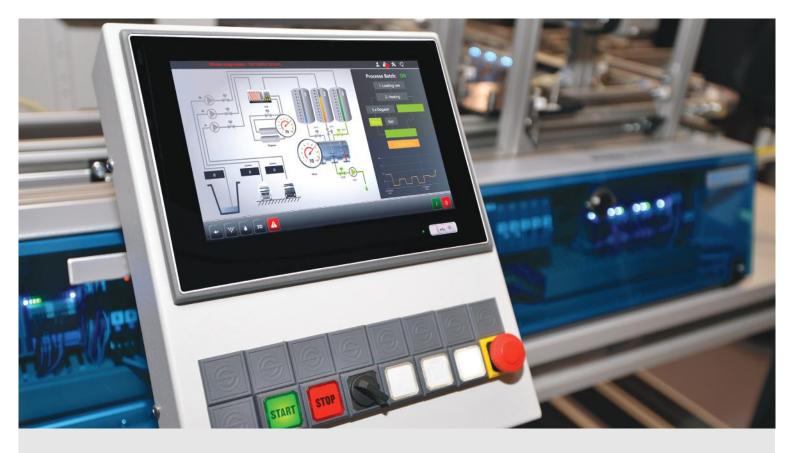

### Industrial console

The industrial console is a device designed for contexts in which an advanced CNC is required, to be installed on machines for the processing of multiple types of materials.

- ► Supported processors Intel® Core™: sixth (6<sup>th</sup>) and seventh (7<sup>th</sup>) generation i3, i5, i7
- ► Display
  Full HD high-brightness LCD with LED technology
- Structure Glass screen for added strength
- ► Touchscreen
  Capacitive, usable with gloves
- ▶ Degree of protection IP65 on the front side | IP53 for the case
- ► Cooling system
  Fanless, ideal for industrial environments
- ► Button panel Fully customizable according to needs

# Industrial monitor with button panel

The **industrial monitor with button panel** is a console designed for automation and remote control, with **customizable function buttons**.

- ▶ Display LCD with LED technology, available in HD or Full HD
- ► Touchscreen
  Capacitive multi-touch up to 10 contemporary touches, usable with gloves
- ► Degree of protection IP65 on the front side
- ► Positioning
  Easy installation to operator panel | Possibility of mounting on VESA supports
- ► Cooling system
  Fanless, ideal for industrial environments
- ► Continuity of use Guaranteed for continuous use
- ► Button panel Fully customizable according to needs