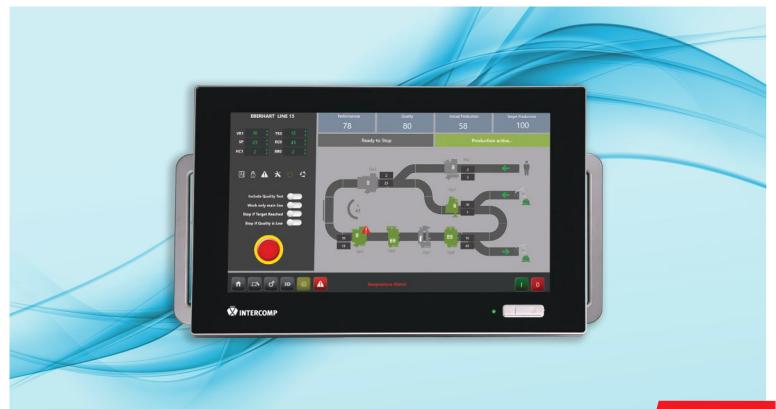

# Panel PC iCOMAC 8200 with buttons

UL, CSA and certified Panel PC iCOMAC 8200 with button panel is an excellent industrial solution with tempered glass, **customizable button panel**, VESA or panel mounting.

- ▶ Display
  - 18.5" LCD with LED technology, available in HD or Full HD
- ▶ Touchscreen
  - Latest generation multi-touch capacitive, usable with gloves
- ► Supported processors Intel®: J1900, i3, i5, i7
- Degree of protection **IP65** on the front side
- ► I/O connections
  - Wide availability in the standard configuration, can be integrated according to needs
- Cooling system
  - Fanless, ideal for industrial environments
- Button panel
  - Fully **customizable** according to needs