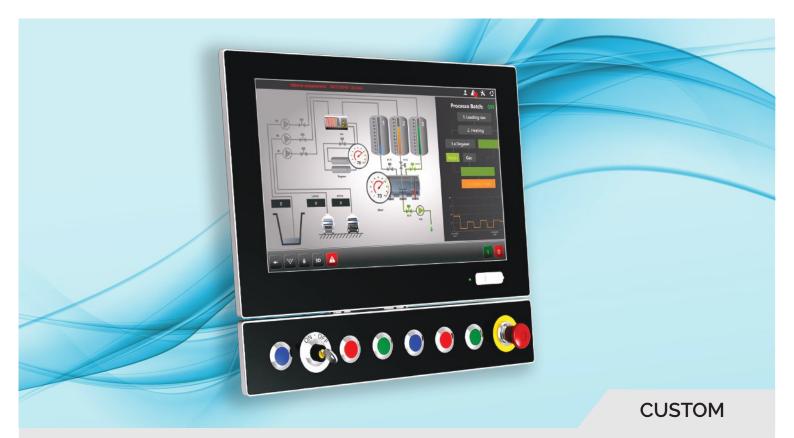

# Industrial monitor with button panel

The **industrial monitor with button panel** is a console designed for automation and remote control, with **customizable function buttons**.

- ▶ Display LCD with LED technology, available in HD or Full HD
- ► Touchscreen
  Capacitive multi-touch up to 10 contemporary touches, usable with gloves
- ► Degree of protection IP65 on the front side
- ► Positioning
  Easy installation to operator panel | Possibility of mounting on VESA supports
- ► Cooling system
  Fanless, ideal for industrial environments
- ► Continuity of use Guaranteed for continuous use
- ► Button panel Fully customizable according to needs