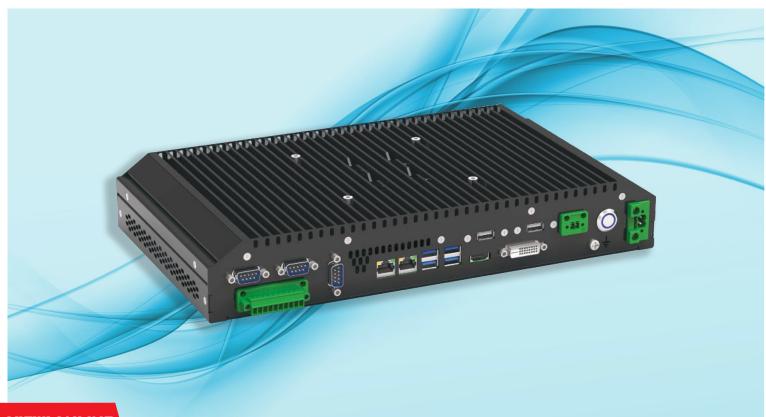

## **Box PC** 7100

The **7100 Box PC** is a **high-performance** industrial computer with a high degree of **expandability**, able to **adapt** to multiple uses and contexts.

- ► Supported processors Intel® Core™: latest generation i3, i5, i7
- ▶ Positioning Desktop or wall mount | Possibility of installation on VESA supports
- ► Cooling system
  Fanless, ideal for industrial environments
- ► Continuity of use Guaranteed for continuous use at high levels of operation
- ► Structure
  Compact dimensions | Sturdy case in painted steel
- ► I/O connections
  Wide availability of different types of ports
- ► Supported operating systems
  All software for industrial use

## **Box PC** 6100

The 6100 Box PC is a versatile and compact industrial computer, which makes flexibility of use its strongest feature.

- Supported processors Intel® Celeron®: **J1900**
- Positioning Desktop, wall mount, DIN rail | Possibility of installation on VESA supports
- Cooling system Fanless, ideal for industrial environments
- Continuity of use Guaranteed for **continuous use** at high levels of operation
- **Compact** dimensions | **Sturdy case** in painted steel
- ► I/O connections Wide availability of different types of ports
- Supported operating systems All software for industrial use