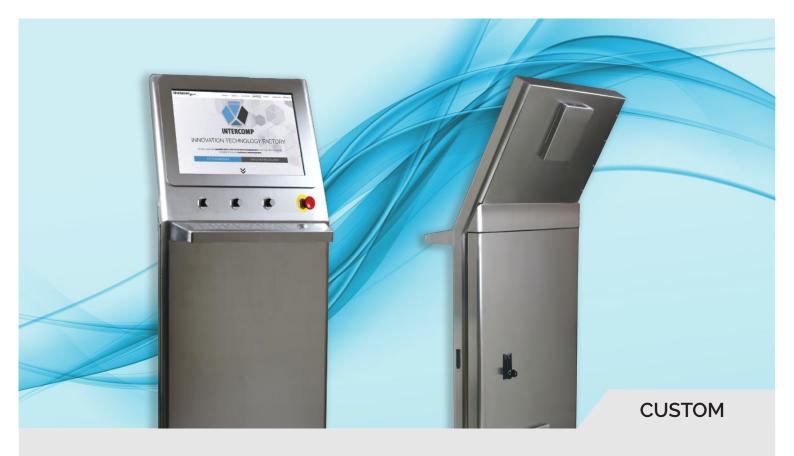

### Industrial console

The industrial console is a device designed for contexts in which an advanced CNC is required, to be installed on machines for the processing of multiple types of materials.

- ► Supported processors Intel® Core™: sixth (6<sup>th</sup>) and seventh (7<sup>th</sup>) generation i3, i5, i7
- ► Display
  Full HD high-brightness LCD with LED technology
- Structure Glass screen for added strength
- ► Touchscreen
  Capacitive, usable with gloves
- ▶ Degree of protection IP65 on the front side | IP53 for the case
- ► Cooling system
  Fanless, ideal for industrial environments
- ► Button panel Fully customizable according to needs

# Industrial monitor with button panel

The **industrial monitor with button panel** is a console designed for automation and remote control, with **customizable function buttons**.

- ▶ Display LCD with LED technology, available in HD or Full HD
- ► Touchscreen
  Capacitive multi-touch up to 10 contemporary touches, usable with gloves
- ► Degree of protection IP65 on the front side
- ► Positioning
  Easy installation to operator panel | Possibility of mounting on VESA supports
- ► Cooling system
  Fanless, ideal for industrial environments
- ► Continuity of use Guaranteed for continuous use
- ► Button panel Fully customizable according to needs

# Stainless steel industrial kiosk

The industrial stand in stainless steel AISI 304 or 316 is a solution designed to guarantee high levels of efficiency and protection inside critical working environments.

- ▶ Display LCD with LED technology
- ► Touchscreen Resistive in the standard configuration, usable with gloves
- ► Supported processors
  Intel®: seventh (7th) generation Kaby Lake
- Structure
  Case and keyboard in stainless steel resistant to shocks, dust and liquids
- ► Cooling system
  Forced ventilation with anti-dust filters
- ► I/O connections
  Wide availability in the standard configuration, can be integrated according to needs
- Practicality of use Rear wheels for easy handling