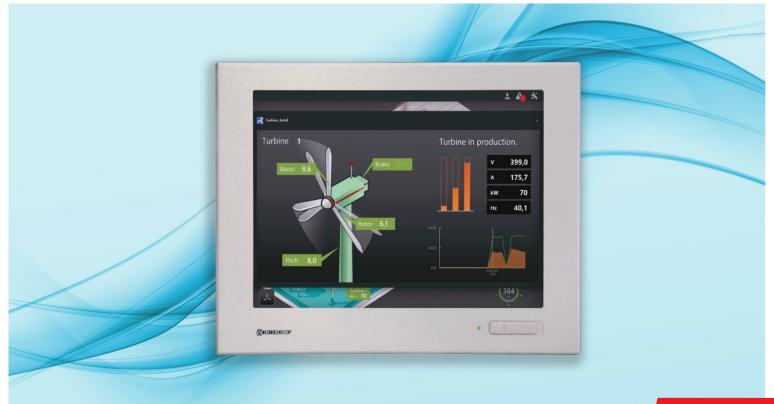

# Panel PC iCOMAC 8200 with buttons

UL, CSA and certified Panel PC iCOMAC 8200 with button panel is an excellent industrial solution with tempered glass, **customizable button panel**, VESA or panel mounting.

- ▶ Display
  - 18.5" LCD with LED technology, available in HD or Full HD
- ▶ Touchscreen
  - Latest generation multi-touch capacitive, usable with gloves
- ► Supported processors Intel®: J1900, i3, i5, i7
- Degree of protection **IP65** on the front side
- ► I/O connections
  - Wide availability in the standard configuration, can be integrated according to needs
- Cooling system
  - Fanless, ideal for industrial environments
- Button panel
  - Fully **customizable** according to needs