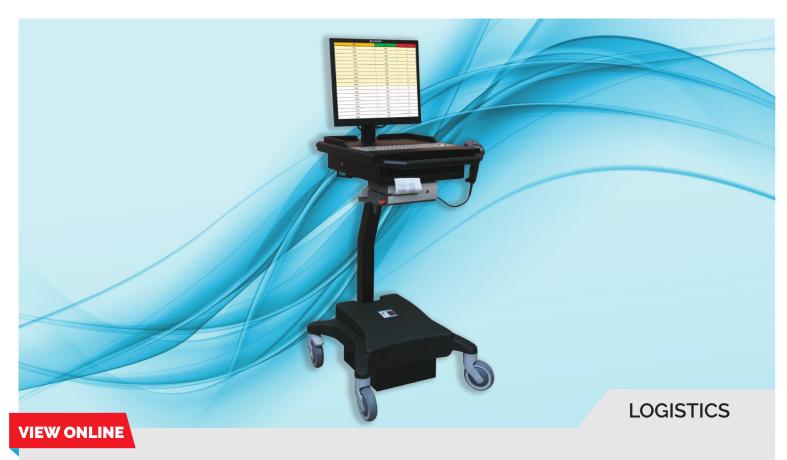

# IT cart trolley ACUS

The ACUS IT cart trolley for logistics is an ideal device for the automation of warehouse activities, thanks to its numerous accessories and functions available.

- Battery
  - Integrated: 100 Ah capacity | About 8 hours of average autonomy | 6 hours of charging time
- ▶ Display
  - Possibility of different formats
- **▶** Touchscreen
  - Optional: capacitive technology, usable with gloves
- Keyboard
  - Stainless steel with trackball and IP65 degree of protection
- ► Practicality of use
  - Quick and easy movements thanks to 125 mm antistatic wheels and front handle
- Weight
  - About **75 kg** in the average configuration
- **▶** Customization
  - Card readers, barcode readers and label printers can be installed