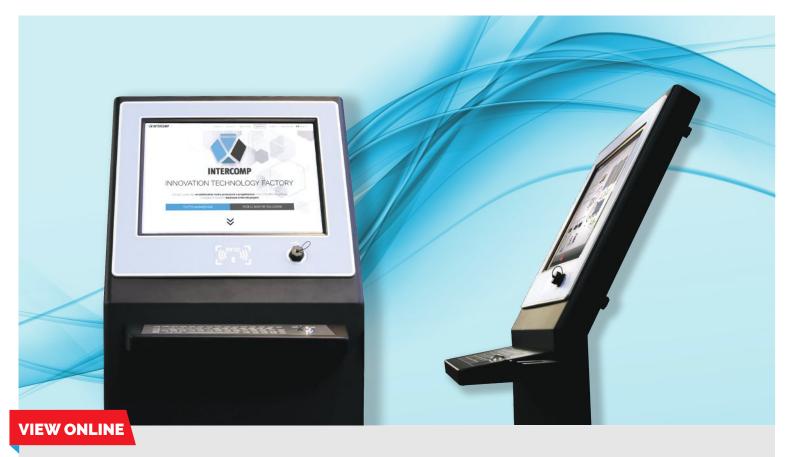

# Industrial kiosk Brianza

The Brianza industrial stand is an innovative device designed with high resistance to dust and liquids. It is equipped with a fanless system and a touchscreen with IR technology.

- ► Supported processors
  Intel® Core™: sixth (6th) generation i3, i5, i7
- ▶ Display 19" LCD with LED technology with double-layer anti-breakout protection glass
- ► Touchscreen Infrared (IR) technology that supports 4 simultaneous touches, even wearing gloves
- ► Cooling system
  Fanless, ideal for industrial environments
- ► Continuity of use Guaranteed for continuous use at high levels of operation
- ► Structure
  Case and stainless steel keyboard anti-scratch and resistant to dust and liquids
- ► Removable All-In-One PC
  It is possible to extract the PC from the main support, by acting on four knobs