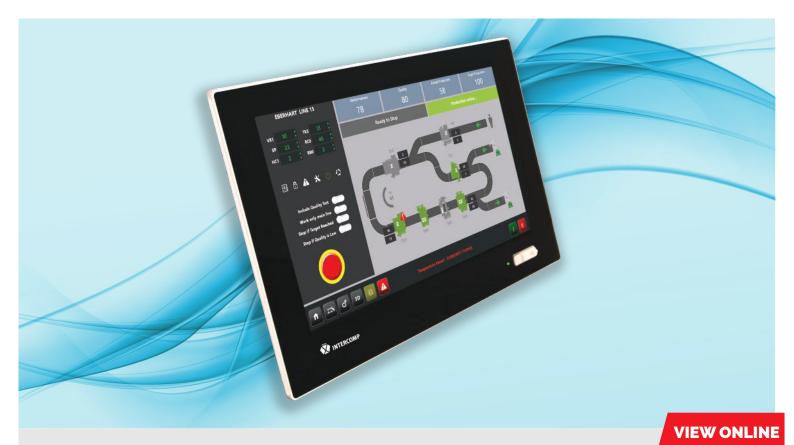

# Panel PC iCOMAC 8200 with buttons

UL, CSA and certified Panel PC iCOMAC 8200 with button panel is an excellent industrial solution with tempered glass, **customizable button panel**, VESA or panel mounting.

- ▶ Display
  - 18.5" LCD with LED technology, available in HD or Full HD
- ▶ Touchscreen
  - Latest generation multi-touch capacitive, usable with gloves
- ► Supported processors Intel®: J1900, i3, i5, i7
- Degree of protection **IP65** on the front side
- ► I/O connections
  - Wide availability in the standard configuration, can be integrated according to needs
- Cooling system
  - Fanless, ideal for industrial environments
- Button panel
  - Fully **customizable** according to needs