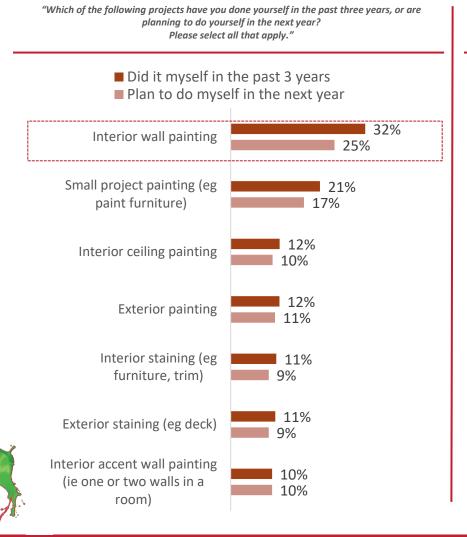

## Interior Wall Painting Projects, Specifically Weatherization, Stand to Benefit From Increased DIY Interest and Shift Away From Professionals

"Which of the following home improvement and maintenance projects have you undertaken yourself or hired a professional for in the past three years? Please select all that apply."