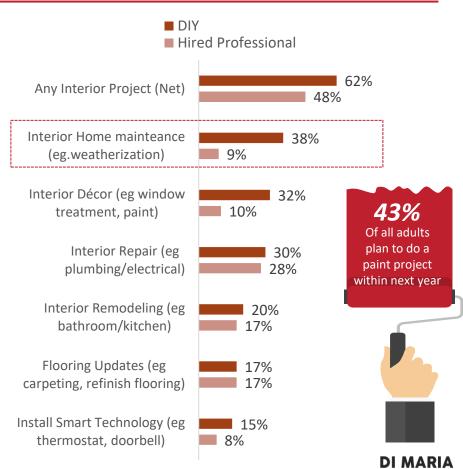

## Interior Wall Painting Projects, Specifically Weatherization, Stand to Benefit From Increased DIY Interest and Shift Away From Professionals

"Which of the following home improvement and maintenance projects have you undertaken yourself or hired a professional for in the past three years? Please select all that apply."