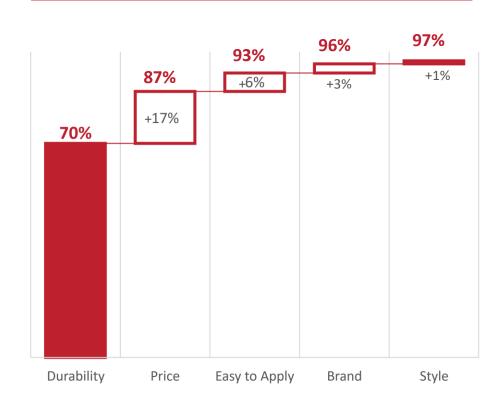

# Practicality Attributes, Such as Durability, are Most Appealing Considerations For Paint Purchasers Ahead of Price & Style

#### **Key Paint Attributes**

"Which of the following are important to you when purchasing paint? Please select all that apply."

#### **Primary attributes:**

**Durability** and **Easy to Apply** are among the most important considerations in paint purchase decisions. As paint shoppers' sort through **style** and color options, they need reassurance that paint option they choose will stand against traffic & scuffs and are easy to apply/maintain

#### **Secondary attributes:**

Natural attributes, like **safety** and **eco-friendly**, rank low compared to functional/style attributes, however, they are still important considerations, especially for households with children

Durability = stain resistant, scrubbable Easy to Apply = one coat Style = color, finish