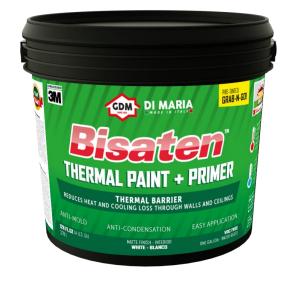

### Introducing Bisaten<sup>™</sup> Thermal Paint + Primer

#### **Delivers on Key Paint Attributes – Added Value to Users**

- Lowers heating and cooling costs up to 26%
- Durable
- Easy Application
- VOC Free and Water base
- Boost performance (thermal expansion & shrinkage)
- Anti-Condensation
- Anti-Mold
- Anti-Microbial
- ECO Friendly
- Recyclable & lightweight container
- Cutting edge 3M<sup>™</sup> technology with GDM patented formula

## Bisaten™ Thermal Paint + Primer Product Specs

| Bisaten <sup>™</sup> Thermal Paint + Primer |                  |  |  |  |
|---------------------------------------------|------------------|--|--|--|
| Size:                                       | 128 FL OZ/1 Gal. |  |  |  |
|                                             | 640 FL OZ/5 Gal. |  |  |  |