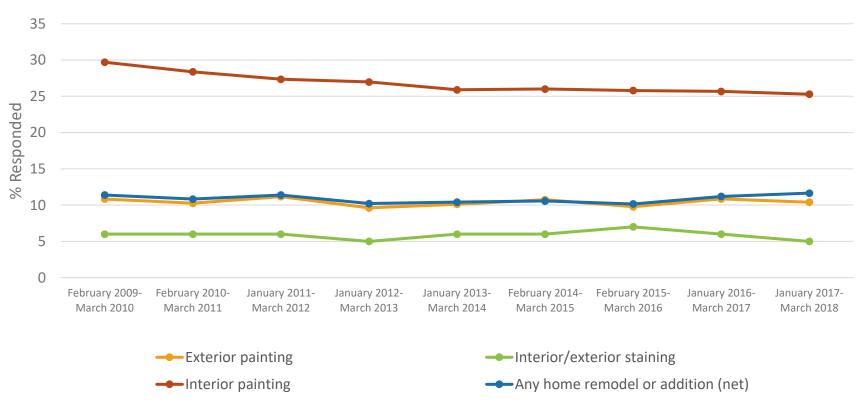

## Interior Wall Painting Projects, Specifically Weatherization, Stand to Benefit From Increased DIY Interest and Shift Away From Professionals

"Which of the following home improvement and maintenance projects have you undertaken yourself or hired a professional for in the past three years? Please select all that apply."