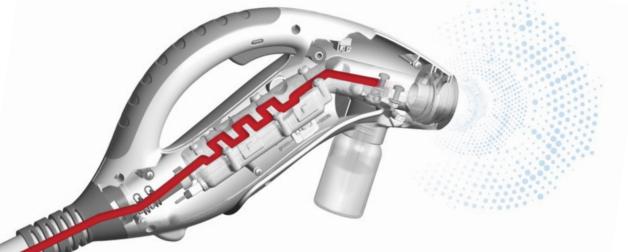

#### Patented Technology

The worldwide-patented superheated chamber technology inside the dispenser of Polti Steam Disinfection Devices generates superheated dry steam at up to 356 degrees Fahrenheit.