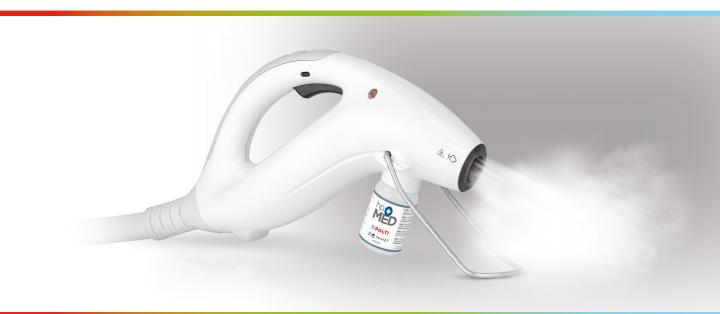

#### Patented Technology

The worldwide-patented superheated chamber technology inside the dispenser of Polti Steam Disinfection Devices generates superheated dry steam at up to 356 degrees Fahrenheit.

#### Proven Effectiveness

The tests carried out on our Steam Disinfection Devices have shown that with the power of superheated dry steam Polti products are suitable for use in professional cleaning and disinfection against viruses, bacteria, fungi and more.