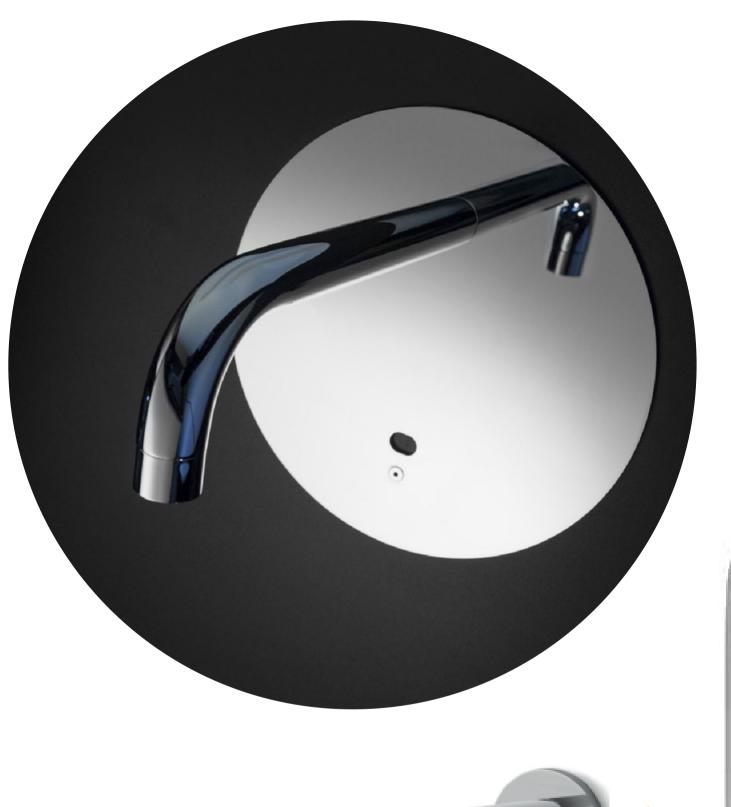

#### DOMINO.Q

3-HOLES BASIN MIXER IN BRUSHED 24 KT GOLD. LUXURY COLLECTION.

ELECTRONIC SOAP DISPENSER TO THE WALL.