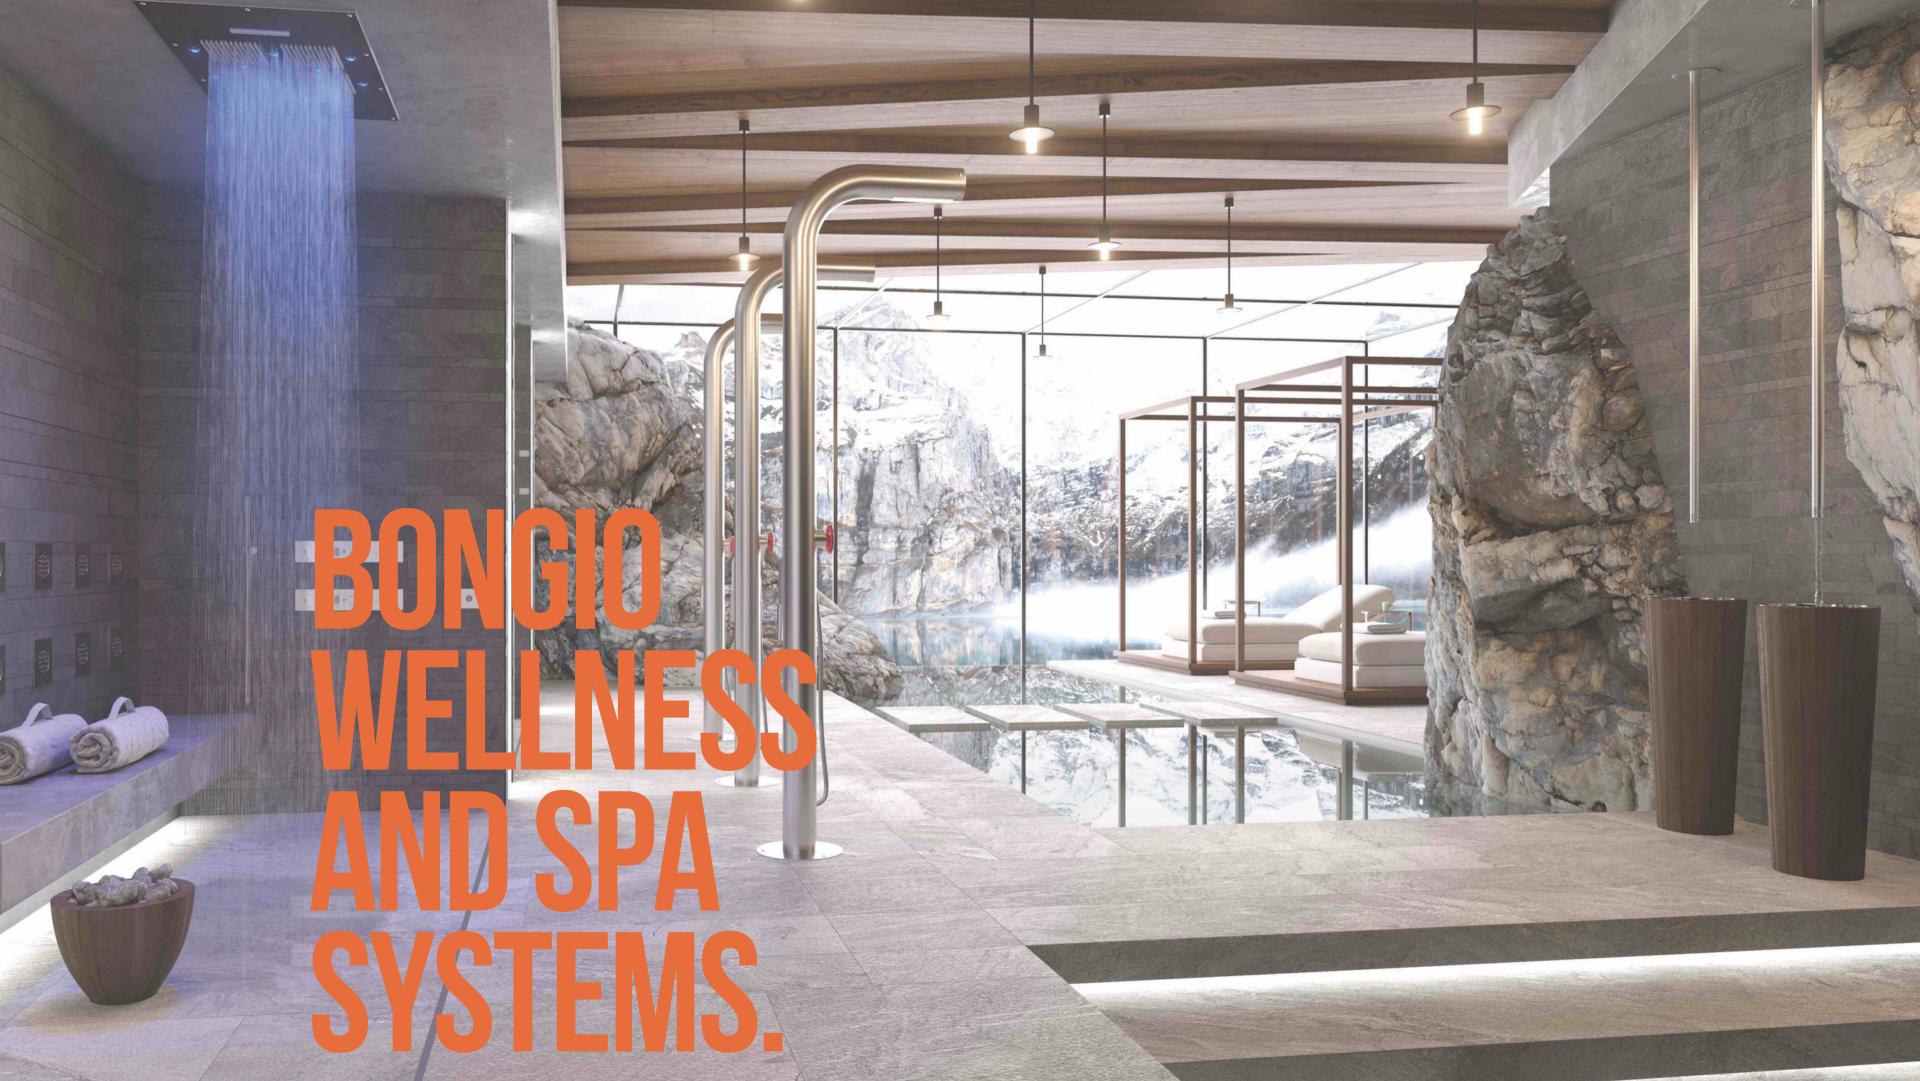

LOW. THE HANDLE CAN BE REPLACED EVEN WITH A VERIY MINIMALIST SINGLE LEVER.





A CLASSIC CULT, A
COLLECTION MORE THAN 50
YEARS OLD BUT ALWAYS THE
TREND FOR LUXURY CLASSIC
BATHROOM. IN THE PICTURE
THE EXPOSED BATH MIXER
COMPLETE WITH BRASS
HANDSHOWER SET



#### BOWLING

BINDUSTRIAL DESIGN FOR THIS
COLLECTION MADE IN
BONGIO. IN THE PICTURE A 3HOLES BUILT IN BASIN MIXER
IN BRUSHED PLATINUM.
THE ARTICLE IS ALWAYS
SUPPLIED COMPLETE WITH ALL
THE BUILT IN PARTS.









### T LATERAL LEVER

A CLASSIC MINIMALIST
COLLECTION A REAL CULT
FOR EVER AVAILABLE IN ALL
THE FINISHES





#### DOMINO.Q

3-HOLES BASIN MIXER IN BRUSHED 24 KT GOLD. LUXURY COLLECTION.







ELECTRONIC SOAP DISPENSER TO THE WALL.









#### SWITCH

BTHIS IS THE MOVABLE SHOWER HEAD IN MAT BLACK OF SWITCH COLLECTION.









# PUUL-OUT KITCHEN



SWITCH 4 FOOD















For a total look .....

# **ACCESSORIES**

60090



# THANKS FOR YOUR ATTENTION NEVER GIVE UP!

www.bongio.com info@bongio.it