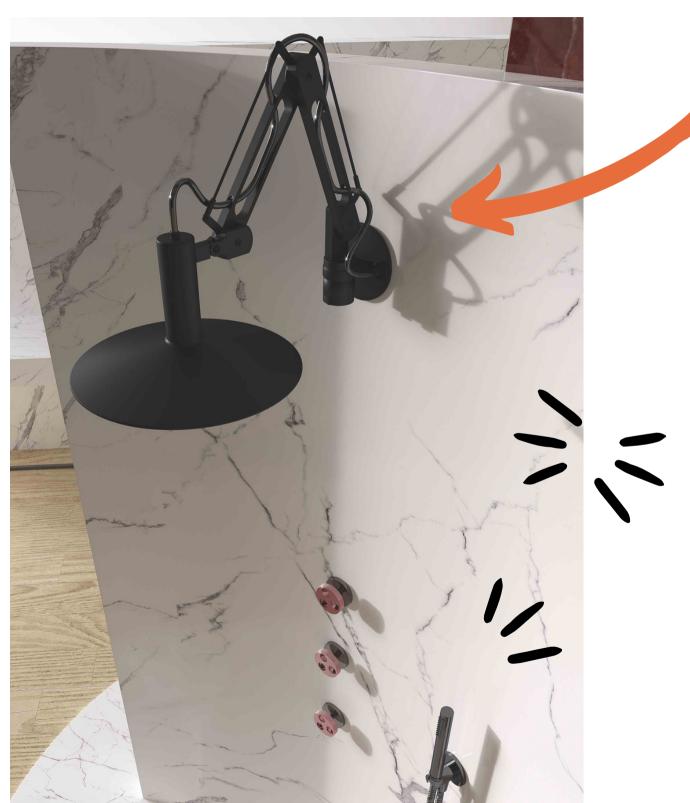

OF FLOW. THE HANDLE CAN BE REPLACED EVEN WITH A VERIY MINIMALIST SINGLE LEVER.





A CLASSIC CULT, A
COLLECTION MORE THAN 50
YEARS OLD BUT ALWAYS THE
TREND FOR LUXURY CLASSIC
BATHROOM. IN THE PICTURE
THE EXPOSED BATH MIXER
COMPLETE WITH BRASS
HANDSHOWER SET



#### BOWLING

BINDUSTRIAL DESIGN FOR THIS
COLLECTION MADE IN
BONGIO. IN THE PICTURE A 3HOLES BUILT IN BASIN MIXER
IN BRUSHED PLATINUM.
THE ARTICLE IS ALWAYS
SUPPLIED COMPLETE WITH ALL
THE BUILT IN PARTS.









### T LATERAL LEVER

A CLASSIC MINIMALIST
COLLECTION A REAL CULT
FOR EVER AVAILABLE IN ALL
THE FINISHES





#### DOMINO.Q

3-HOLES BASIN MIXER IN BRUSHED 24 KT GOLD. LUXURY COLLECTION.







ELECTRONIC SOAP DISPENSER TO THE WALL.









#### SWITCH

BTHIS IS THE MOVABLE SHOWER HEAD IN MAT BLACK OF SWITCH COLLECTION.









# PUUL-OUT KITCHEN



SWITCH 4 FOOD















For a total look .....

# **ACCESSORIES**

60090



# THANKS FOR YOUR ATTENTION NEVER GIVE UP!

www.bongio.com info@bongio.it