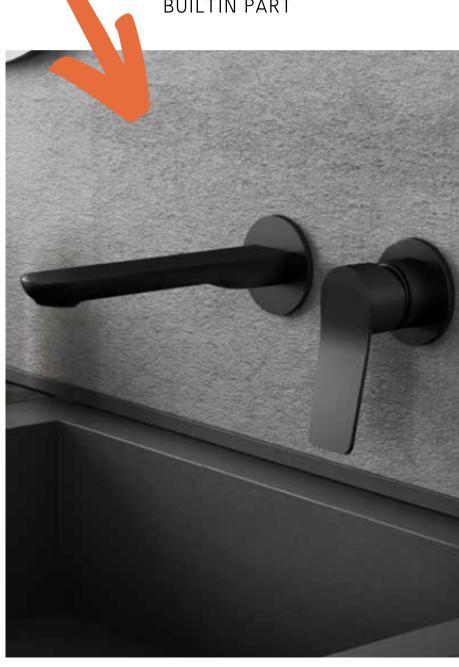

Classic, Minimalist, Chrome or Gold, Deck or Wall mounted?



#### GIO2

BUILT IN BASIN MIXER IN MAT
BLACK COMPLETE WITH
BUILTIN PART





#### LINE

BASIN MIXER COMPLETE WITH BILC-CLAC WASTE



#### AQUA

IN THE PICTURE A 3 HOLES
BAIXIN MIXER IN BLACK
CHROME WITH CALACATTA
WHITE MARBLE HANDLE.
THE MIXER IS COMPLETE WITH
WASTE AND LIMITATOR OF
FLOW.





#### STELTH

DIAMOND CUTS FOR A CULT
COLLECTION UTILIZED IN
THE MOST PRESTIGIUS
BONGIO PROJECTS. IN THE
PICTURE, THE BASIN MIXER
SUPPLIED ALWAYS COMPLETE
WITH WASTE AND LIMITATOR
OF FLOW





#### TIME2020



BHERE IS THE BONGIO
COLLECTION MADE IN 316
STAINLESS STEEL A PURE
MATERIAL FOR A MINIMALIST
DESIGN.



#### TCROSS

IN THE PICTURE A 3 HOLES
BAIXIN MIXER IN OLD IRON
FINISH.

THE MIXER IS COMPLETE WITH WASTE AND LIMITATOR OF FLOW. THE HANDLE CAN BE REPLACED EVEN WITH A VERIY MINIMALIST SINGLE LEVER.





A CLASSIC CULT, A
COLLECTION MORE THAN 50
YEARS OLD BUT ALWAYS