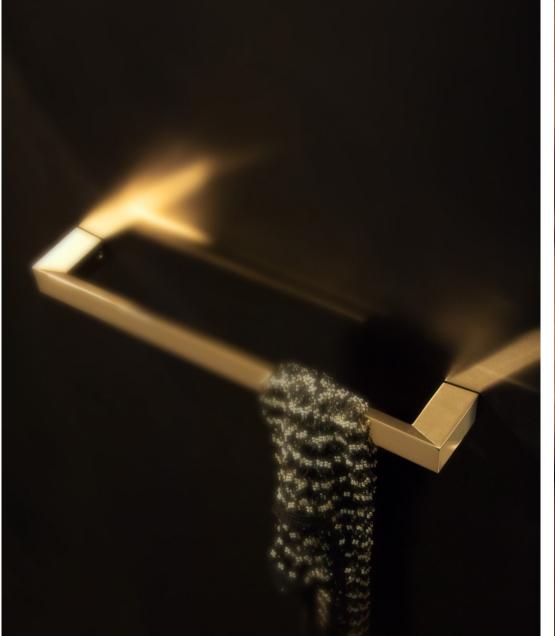

ERIY MINIMALIST SINGLE LEVER.





A CLASSIC CULT, A
COLLECTION MORE THAN 50
YEARS OLD BUT ALWAYS THE
TREND FOR LUXURY CLASSIC
BATHROOM. IN THE PICTURE
THE EXPOSED BATH MIXER
COMPLETE WITH BRASS
HANDSHOWER SET



#### BOWLING

BINDUSTRIAL DESIGN FOR THIS
COLLECTION MADE IN
BONGIO. IN THE PICTURE A 3HOLES BUILT IN BASIN MIXER
IN BRUSHED PLATINUM.
THE ARTICLE IS ALWAYS
SUPPLIED COMPLETE WITH ALL
THE BUILT IN PARTS.









### T LATERAL LEVER

A CLASSIC MINIMALIST
COLLECTION A REAL CULT
FOR EVER AVAILABLE IN ALL
THE FINISHES





#### DOMINO.Q

3-HOLES BASIN MIXER IN BRUSHED 24 KT GOLD. LUXURY COLLECTION.







ELECTRONIC SOAP DISPENSER TO THE WALL.









#### SWITCH

BTHIS IS THE MOVABLE SHOWER HEAD IN MAT BLACK OF SWITCH COLLECTION.









# PUUL-OUT KITCHEN



SWITCH 4 FOOD















For a total look .....

# **ACCESSORIES**

60090



# THANKS FOR YOUR ATTENTION NEVER GIVE UP!

www.bongio.com info@bongio.it