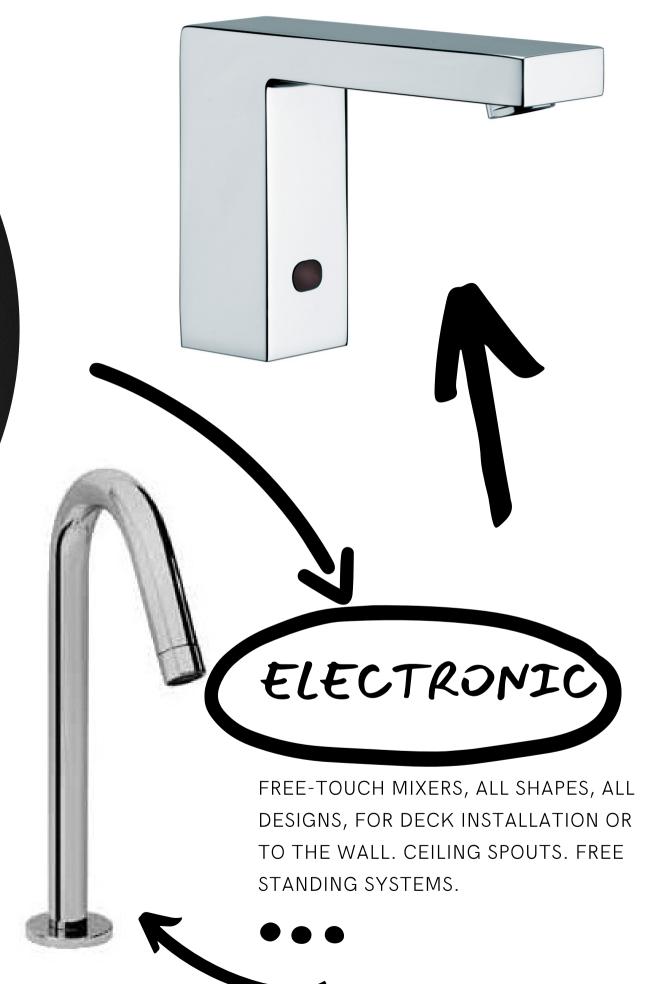

#### DOMINO.Q

3-HOLES BASIN MIXER IN BRUSHED 24 KT GOLD. LUXURY COLLECTION.

ELECTRONIC SOAP DISPENSER TO THE WALL.