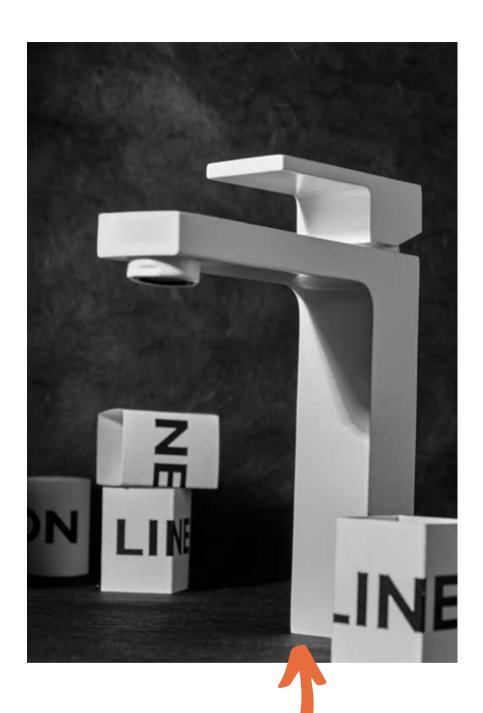

Classic, Minimalist, Chrome or Gold, Deck or Wall mounted?



#### GIO2

BUILT IN BASIN MIXER IN MAT
BLACK COMPLETE WITH
BUILTIN PART





#### LINE

BASIN MIXER COMPLETE WITH BILC-CLAC WASTE



#### AQUA

IN THE PICTURE A 3 HOLES
BAIXIN MIXER IN BLACK
CHROME WITH CALACATTA
WHITE MARBLE HANDLE.
THE MIXER IS COMPLETE WITH
WASTE AND LIMITATOR OF
FLOW.





#### STELTH

DIAMOND CUTS FOR A CULT
COLLECTION UTILIZED IN
THE MOST PRESTIGIUS
BONGIO PROJECTS. IN THE
PICTURE, THE BASIN MIXER
SUPPLIED ALWAYS COMPLETE
WITH WASTE AND LIMITATOR
OF FLOW





#### TIME2020



BHERE IS THE BONGIO
COLLECTION MADE IN 316
STAINLESS STEEL A PURE
MATERIAL FOR A MINIMALIST
DESIGN.



#### TCROSS

IN THE PICTURE A 3 HOLES
BAIXIN MIXER IN OLD IRON
FINISH.

THE MIXER IS COMPLETE WITH WASTE AND LIMITATOR OF FLOW. THE HANDLE CAN BE REPLACED EVEN WITH A VERIY MINIMALIST SINGLE LEVER.





A CLASSIC CULT, A
COLLECTION MORE THAN 50
YEARS OLD BUT ALWAYS TH