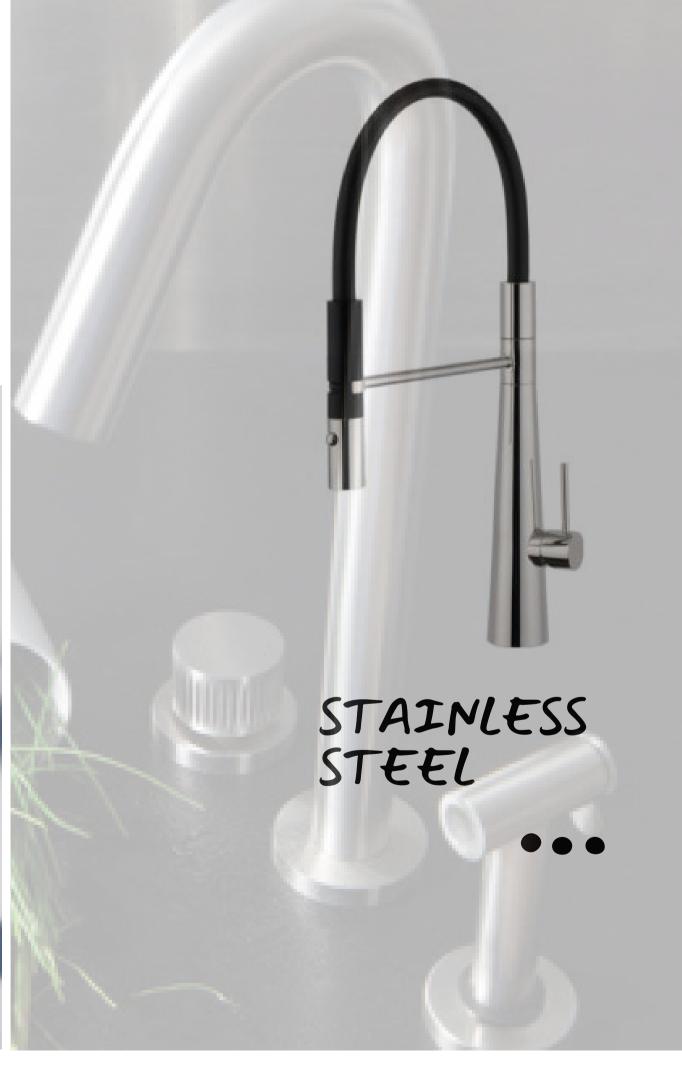

A VERIY MINIMALIST SINGLE LEVER.





A CLASSIC CULT, A
COLLECTION MORE THAN 50
YEARS OLD BUT ALWAYS THE
TREND FOR LUXURY CLASSIC
BATHROOM. IN THE PICTURE
THE EXPOSED BATH MIXER
COMPLETE WITH BRASS
HANDSHOWER SET



#### BOWLING

BINDUSTRIAL DESIGN FOR THIS
COLLECTION MADE IN
BONGIO. IN THE PICTURE A 3HOLES BUILT IN BASIN MIXER
IN BRUSHED PLATINUM.
THE ARTICLE IS ALWAYS
SUPPLIED COMPLETE WITH ALL
THE BUILT IN PARTS.









### T LATERAL LEVER

A CLASSIC MINIMALIST
COLLECTION A REAL CULT
FOR EVER AVAILABLE IN ALL
THE FINISHES





#### DOMINO.Q

3-HOLES BASIN MIXER IN BRUSHED 24 KT GOLD. LUXURY COLLECTION.







ELECTRONIC SOAP DISPENSER TO THE WALL.









#### SWITCH

BTHIS IS THE MOVABLE SHOWER HEAD IN MAT BLACK OF SWITCH COLLECTION.









# PUUL-OUT KITCHEN



SWITCH 4 FOOD















For a total look .....

# **ACCESSORIES**

60090



# THANKS FOR YOUR ATTENTION NEVER GIVE UP!

www.bongio.com info@bongio.it