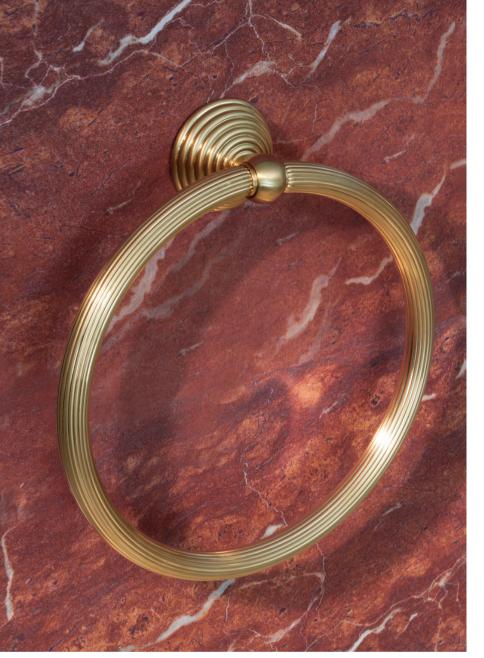

VERIY MINIMALIST SINGLE LEVER.





A CLASSIC CULT, A
COLLECTION MORE THAN 50
YEARS OLD BUT ALWAYS THE
TREND FOR LUXURY CLASSIC
BATHROOM. IN THE PICTURE
THE EXPOSED BATH MIXER
COMPLETE WITH BRASS
HANDSHOWER SET



#### BOWLING

BINDUSTRIAL DESIGN FOR THIS
COLLECTION MADE IN
BONGIO. IN THE PICTURE A 3HOLES BUILT IN BASIN MIXER
IN BRUSHED PLATINUM.
THE ARTICLE IS ALWAYS
SUPPLIED COMPLETE WITH ALL
THE BUILT IN PARTS.









### T LATERAL LEVER

A CLASSIC MINIMALIST
COLLECTION A REAL CULT
FOR EVER AVAILABLE IN ALL
THE FINISHES





#### DOMINO.Q

3-HOLES BASIN MIXER IN BRUSHED 24 KT GOLD. LUXURY COLLECTION.







ELECTRONIC SOAP DISPENSER TO THE WALL.









#### SWITCH

BTHIS IS THE MOVABLE SHOWER HEAD IN MAT BLACK OF SWITCH COLLECTION.









# PUUL-OUT KITCHEN



SWITCH 4 FOOD















For a total look .....

# **ACCESSORIES**

60090



# THANKS FOR YOUR ATTENTION NEVER GIVE UP!

www.bongio.com info@bongio.it