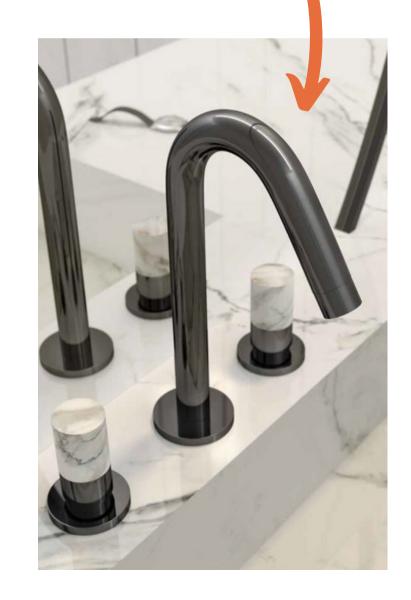

Classic, Minimalist, Chrome or Gold, Deck or Wall mounted?



#### GIO2

BUILT IN BASIN MIXER IN MAT
BLACK COMPLETE WITH
BUILTIN PART





#### LINE

BASIN MIXER COMPLETE WITH BILC-CLAC WASTE



#### AQUA

IN THE PICTURE A 3 HOLES
BAIXIN MIXER IN BLACK
CHROME WITH CALACATTA
WHITE MARBLE HANDLE.
THE MIXER IS COMPLETE WITH
WASTE AND LIMITATOR OF
FLOW.





#### STELTH

DIAMOND CUTS FOR A CULT
COLLECTION UTILIZED IN
THE MOST PRESTIGIUS
BONGIO PROJECTS. IN THE
PICTURE, THE BASIN MIXER
SUPPLIED ALWAYS COMPLETE
WITH WASTE AND LIMITATOR
OF FLOW





#### TIME2020



BHERE IS THE BONGIO
COLLECTION MADE IN 316
STAINLESS STEEL A PURE
MATERIAL FOR A MINIMALIST
DESIGN.



#### TCROSS

IN THE PICTURE A 3 HOLES
BAIXIN MIXER IN OLD IRON
FINISH.

THE MIXER IS COMPLETE WITH WASTE AND LIMITATOR OF FLOW. THE HANDLE CAN BE REPLACED EVEN WITH A VERIY MINIMALIST SINGLE LEVER.





A CLASSIC CULT, A
COLLECTION MORE THAN 50
YEARS OLD BUT ALWAYS THE
TREND FOR LUXURY CLASSIC
BATHROOM. IN THE PICTURE
THE EXPOSED BATH MIXER
COMPLETE WITH BRASS
HANDSHOWER SET



#### BOWLING

BINDUSTRIAL DESIGN FOR THIS
COLLECTION MADE IN
BONGIO. IN THE PICTURE A 3HOLES BUILT IN B