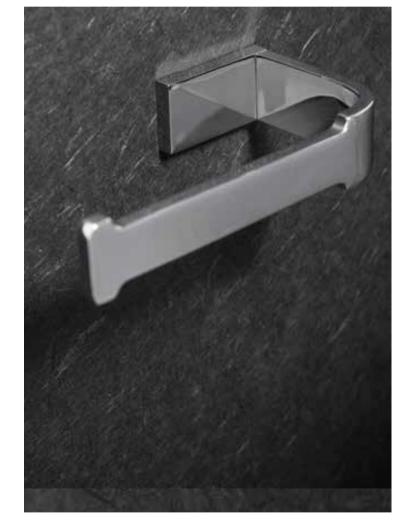

INIMALIST SINGLE LEVER.





A CLASSIC CULT, A
COLLECTION MORE THAN 50
YEARS OLD BUT ALWAYS THE
TREND FOR LUXURY CLASSIC
BATHROOM. IN THE PICTURE
THE EXPOSED BATH MIXER
COMPLETE WITH BRASS
HANDSHOWER SET



#### BOWLING

BINDUSTRIAL DESIGN FOR THIS
COLLECTION MADE IN
BONGIO. IN THE PICTURE A 3HOLES BUILT IN BASIN MIXER
IN BRUSHED PLATINUM.
THE ARTICLE IS ALWAYS
SUPPLIED COMPLETE WITH ALL
THE BUILT IN PARTS.









### T LATERAL LEVER

A CLASSIC MINIMALIST
COLLECTION A REAL CULT
FOR EVER AVAILABLE IN ALL
THE FINISHES





#### DOMINO.Q

3-HOLES BASIN MIXER IN BRUSHED 24 KT GOLD. LUXURY COLLECTION.







ELECTRONIC SOAP DISPENSER TO THE WALL.









#### SWITCH

BTHIS IS THE MOVABLE SHOWER HEAD IN MAT BLACK OF SWITCH COLLECTION.









# PUUL-OUT KITCHEN



SWITCH 4 FOOD















For a total look .....

# **ACCESSORIES**

60090



# THANKS FOR YOUR ATTENTION NEVER GIVE UP!

www.bongio.com info@bongio.it