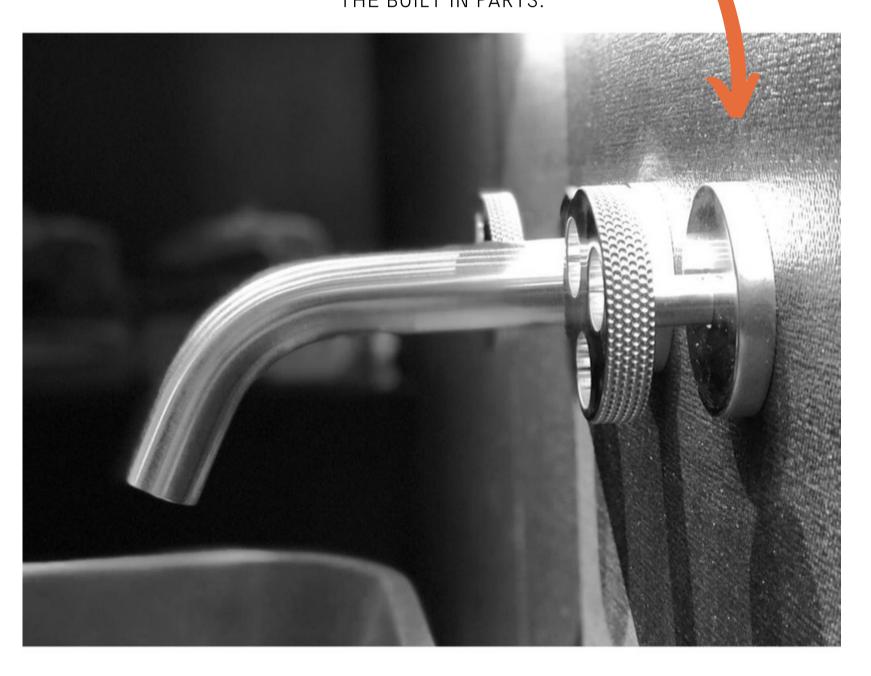

#### BOWLING

BINDUSTRIAL DESIGN FOR THIS
COLLECTION MADE IN
BONGIO. IN THE PICTURE A 3HOLES BUILT IN BASIN MIXER
IN BRUSHED PLATINUM.
THE ARTICLE IS ALWAYS
SUPPLIED COMPLETE WITH ALL
THE BUILT IN PARTS.