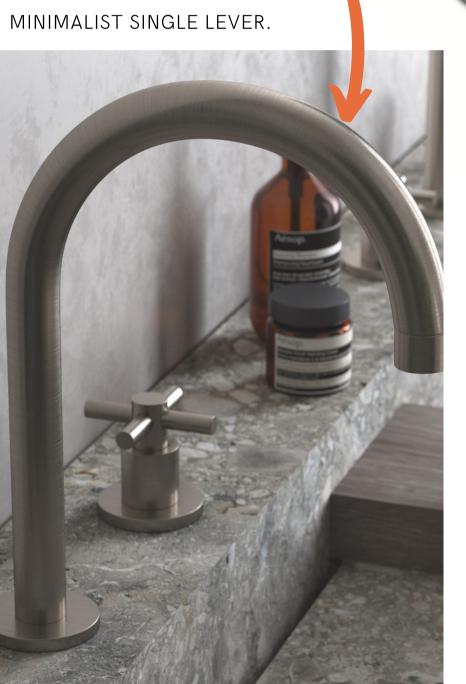

#### TCROSS

IN THE PICTURE A 3 HOLES
BAIXIN MIXER IN OLD IRON
FINISH.

THE MIXER IS COMPLETE WITH WASTE AND LIMITATOR OF FLOW. THE HANDLE CAN BE REPLACED EVEN WITH A VERIY MINIMALIST SINGLE LEVER.

A CLASSIC CULT, A
COLLECTION MORE THAN 50
YEARS OLD BUT ALWAYS THE
TREND FOR LUXURY CLASSIC
BATHROOM. IN THE PICTURE
THE EXPOSED BATH MIXER
COMPLETE WITH BRASS
HANDSHOWER SET