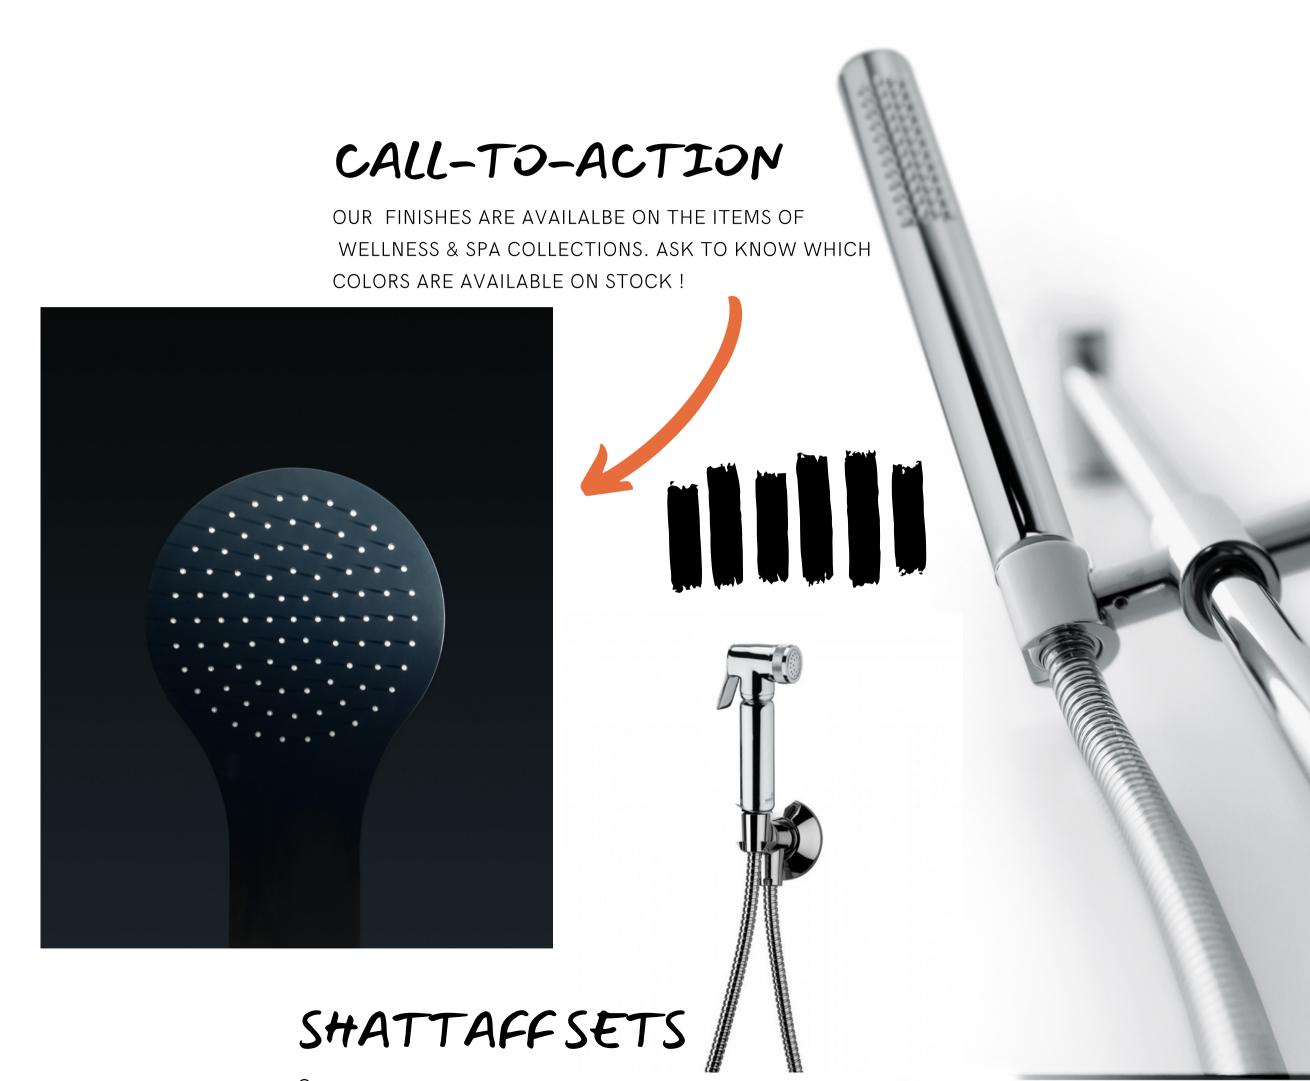

#### SWITCH

BTHIS IS THE MOVABLE SHOWER HEAD IN MAT BLACK OF SWITCH COLLECTION.