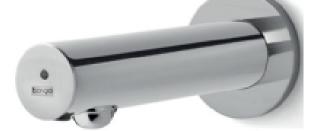

#### DOMINO.Q

3-HOLES BASIN MIXER IN BRUSHED 24 KT GOLD. LUXURY COLLECTION.

ELECTRONIC SOAP DISPENSER TO THE WALL.