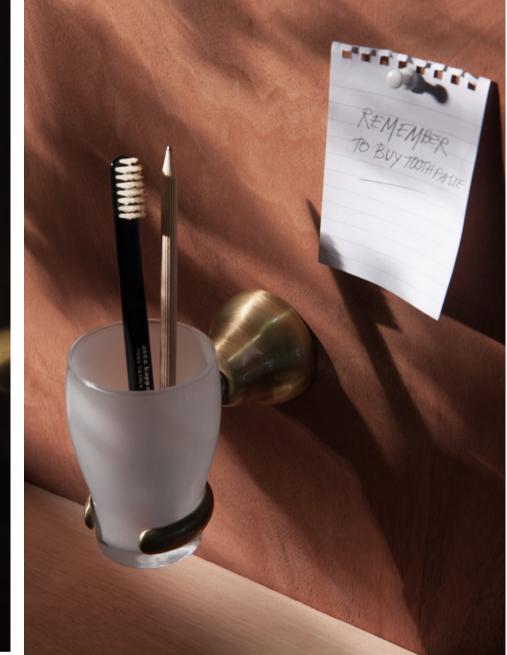

IY MINIMALIST SINGLE LEVER.





A CLASSIC CULT, A
COLLECTION MORE THAN 50
YEARS OLD BUT ALWAYS THE
TREND FOR LUXURY CLASSIC
BATHROOM. IN THE PICTURE
THE EXPOSED BATH MIXER
COMPLETE WITH BRASS
HANDSHOWER SET



#### BOWLING

BINDUSTRIAL DESIGN FOR THIS
COLLECTION MADE IN
BONGIO. IN THE PICTURE A 3HOLES BUILT IN BASIN MIXER
IN BRUSHED PLATINUM.
THE ARTICLE IS ALWAYS
SUPPLIED COMPLETE WITH ALL
THE BUILT IN PARTS.









### T LATERAL LEVER

A CLASSIC MINIMALIST
COLLECTION A REAL CULT
FOR EVER AVAILABLE IN ALL
THE FINISHES





#### DOMINO.Q

3-HOLES BASIN MIXER IN BRUSHED 24 KT GOLD. LUXURY COLLECTION.







ELECTRONIC SOAP DISPENSER TO THE WALL.









#### SWITCH

BTHIS IS THE MOVABLE SHOWER HEAD IN MAT BLACK OF SWITCH COLLECTION.









# PUUL-OUT KITCHEN



SWITCH 4 FOOD















For a total look .....

# **ACCESSORIES**

60090



# THANKS FOR YOUR ATTENTION NEVER GIVE UP!

www.bongio.com info@bongio.it