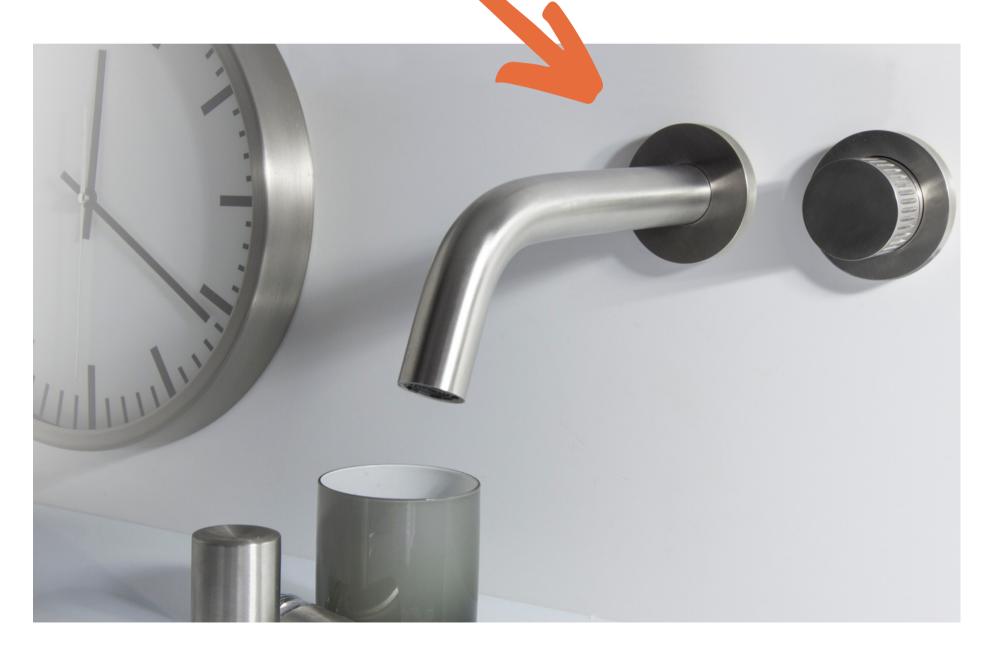

#### TIME2020

BHERE IS THE BONGIO
COLLECTION MADE IN 316
STAINLESS STEEL A PURE
MATERIAL FOR A MINIMALIST
DESIGN.