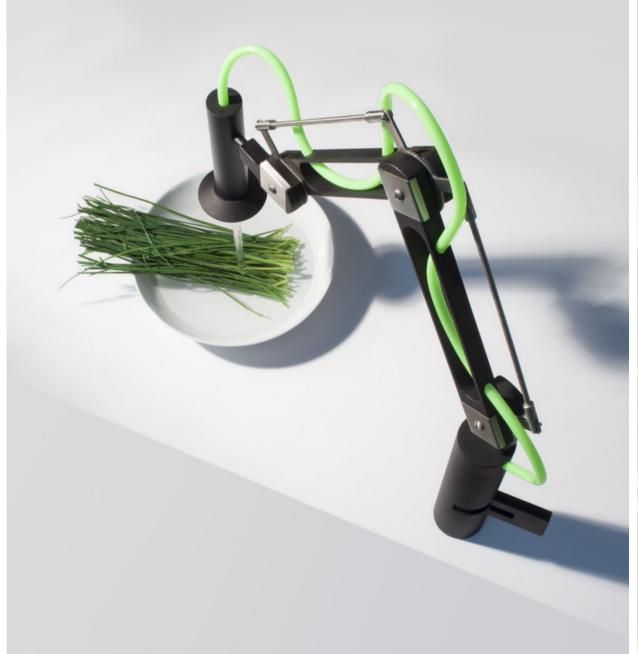

TH A VERIY MINIMALIST SINGLE LEVER.





A CLASSIC CULT, A
COLLECTION MORE THAN 50
YEARS OLD BUT ALWAYS THE
TREND FOR LUXURY CLASSIC
BATHROOM. IN THE PICTURE
THE EXPOSED BATH MIXER
COMPLETE WITH BRASS
HANDSHOWER SET



#### BOWLING

BINDUSTRIAL DESIGN FOR THIS
COLLECTION MADE IN
BONGIO. IN THE PICTURE A 3HOLES BUILT IN BASIN MIXER
IN BRUSHED PLATINUM.
THE ARTICLE IS ALWAYS
SUPPLIED COMPLETE WITH ALL
THE BUILT IN PARTS.









### T LATERAL LEVER

A CLASSIC MINIMALIST
COLLECTION A REAL CULT
FOR EVER AVAILABLE IN ALL
THE FINISHES





#### DOMINO.Q

3-HOLES BASIN MIXER IN BRUSHED 24 KT GOLD. LUXURY COLLECTION.







ELECTRONIC SOAP DISPENSER TO THE WALL.









#### SWITCH

BTHIS IS THE MOVABLE SHOWER HEAD IN MAT BLACK OF SWITCH COLLECTION.









# PUUL-OUT KITCHEN



SWITCH 4 FOOD















For a total look .....

# **ACCESSORIES**

60090



# THANKS FOR YOUR ATTENTION NEVER GIVE UP!

www.bongio.com info@bongio.it