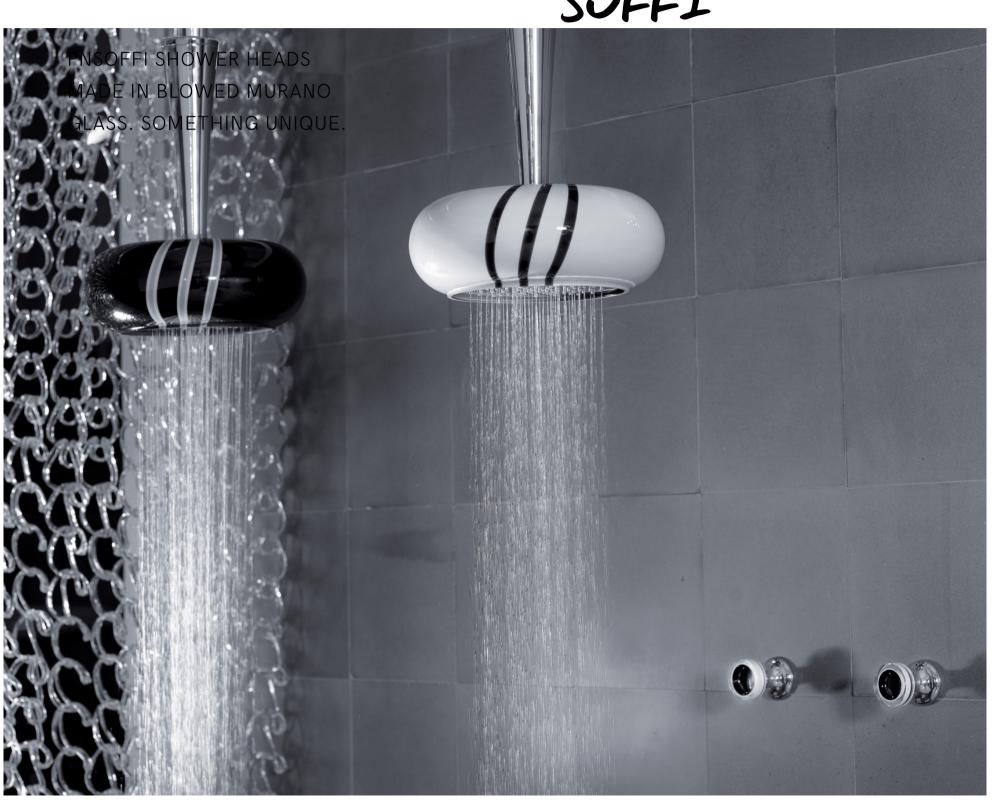

FLOW. THE HANDLE CAN BE REPLACED EVEN WITH A VERIY MINIMALIST SINGLE LEVER.





A CLASSIC CULT, A
COLLECTION MORE THAN 50
YEARS OLD BUT ALWAYS THE
TREND FOR LUXURY CLASSIC
BATHROOM. IN THE PICTURE
THE EXPOSED BATH MIXER
COMPLETE WITH BRASS
HANDSHOWER SET



#### BOWLING

BINDUSTRIAL DESIGN FOR THIS
COLLECTION MADE IN
BONGIO. IN THE PICTURE A 3HOLES BUILT IN BASIN MIXER
IN BRUSHED PLATINUM.
THE ARTICLE IS ALWAYS
SUPPLIED COMPLETE WITH ALL
THE BUILT IN PARTS.









### T LATERAL LEVER

A CLASSIC MINIMALIST
COLLECTION A REAL CULT
FOR EVER AVAILABLE IN ALL
THE FINISHES





#### DOMINO.Q

3-HOLES BASIN MIXER IN BRUSHED 24 KT GOLD. LUXURY COLLECTION.







ELECTRONIC SOAP DISPENSER TO THE WALL.









#### SWITCH

BTHIS IS THE MOVABLE SHOWER HEAD IN MAT BLACK OF SWITCH COLLECTION.









# PUUL-OUT KITCHEN



SWITCH 4 FOOD















For a total look .....

# **ACCESSORIES**

60090



# THANKS FOR YOUR ATTENTION NEVER GIVE UP!

www.bongio.com info@bongio.it