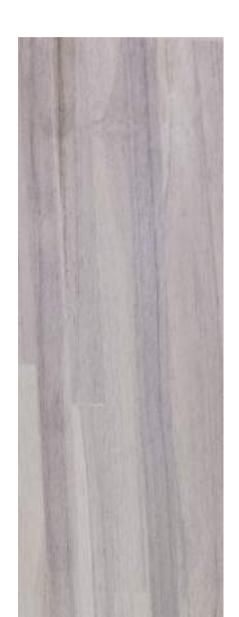

## **FINISHES**

The teak decking FSC® ZANUSOlegno, is available natural or with an aged gray treatment that allows the wood to achieve the color it would have after years of outdoor exposure.

### **AGED GREY**