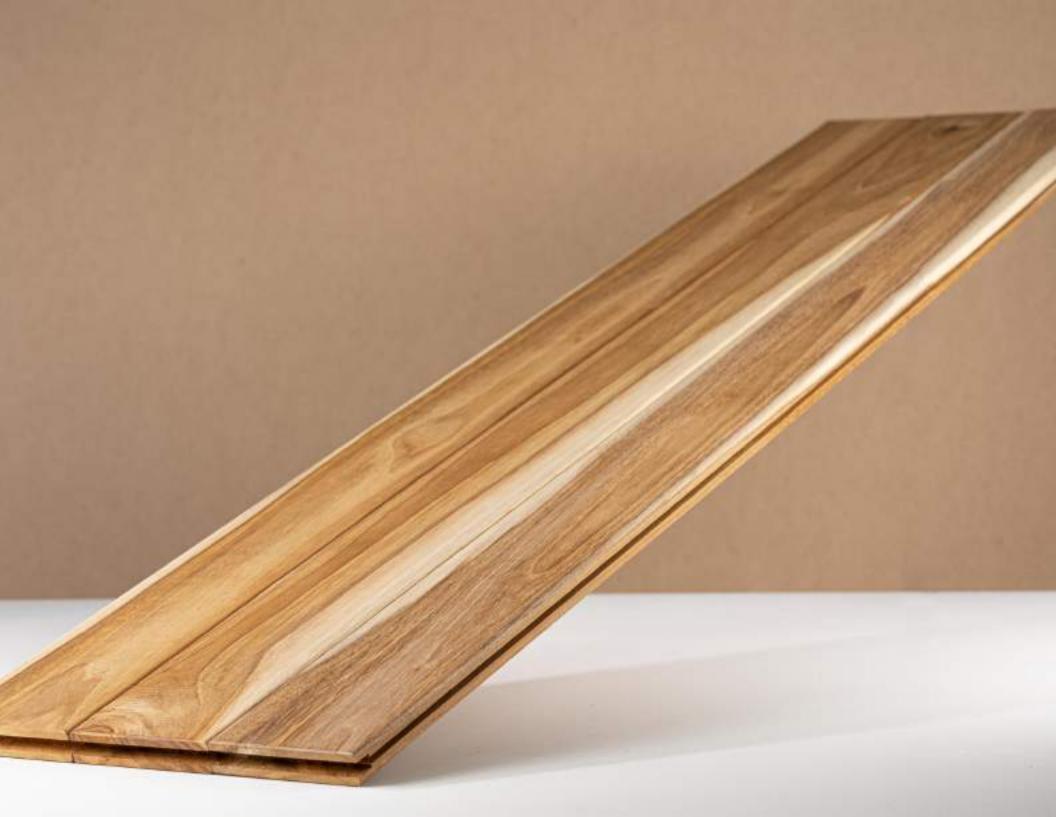

#### USES

Teak wood is very resistant to water, humidity, and saltiness. The characterizing factor is the presence of natural oils that give it excellent durability, even when it is in adverse environmental conditions. Perfect for outdoor environments such as terraces, swimming pools, etc..

## NATURAL