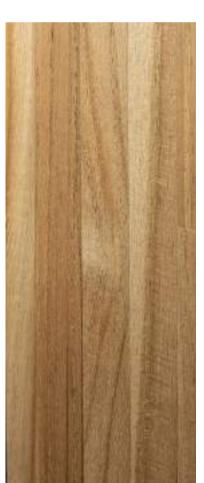

## THE DECKING

The ZANUSOlegno FSC® teak decking combines the beauty of teak with the sustainability of an FSC® certified material.

THE ROLE OF FORESTS AND FOREST MANAGEMENT IN MITIGATING CLIMATE CHANGE, REDUCING POVERTY, AND PROMOTING GENDER BALANCE.

#### USES

Teak wood is very resistant to water, humidity, and saltiness. The characterizing factor is the presence of natural oils that give it excellent durability, even when it is in adverse environmental conditions. Perfect for outdoor environments such as terraces, swimming pools, etc..

## **FINISHES**

The teak decking FSC® ZANUSOlegno, is available natural or with an aged gray treatment that allows the wood to achieve the color it would have after years of outdoor exposure.