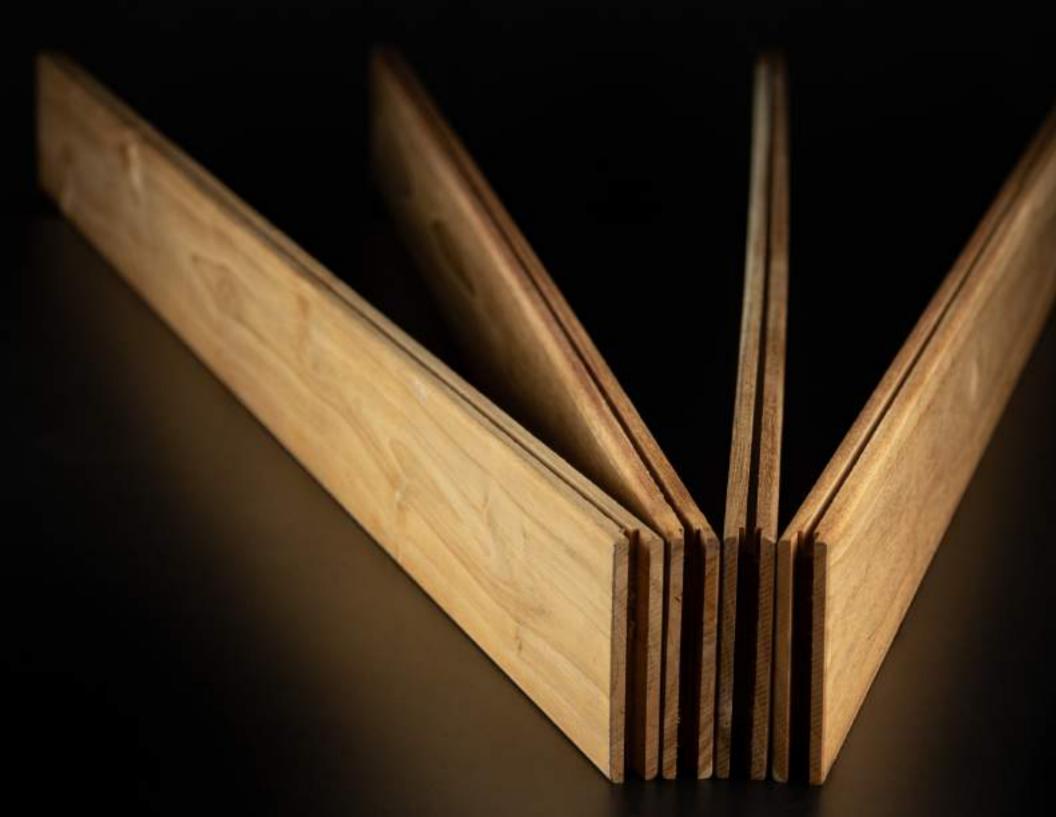

### DIMENSIONS

**THICKNESS** 

**19mm Planned** 

#### **PLANK DIMENSION**

Fixed width 90mm

Fixed lengths 900-1200-1500-1800mm