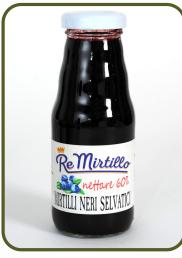

## **NECTARS**

CODE : CF0016 Blueberries juice ML200

CODE : CF0017 Raspberries juice ML200

Blueberries NO SUGAR ADDED juice ML200

CODE : CF0020 Blueberries+ginger juice ML200

CODE : CF0015 Organic 100% blueberries juice ML200

| CODE   | PRODUCT                                         | PACKAGE | WEIGHT | PCES   | CARTONS | SHELF LIFE |
|--------|-------------------------------------------------|---------|--------|--------|---------|------------|
|        |                                                 |         | gr.    | CARTON | PALLETS |            |
| CF0015 | Organic Blueberries Juice                       | Bottle  | 200    | 12     | 96      | 36 MONTHS  |
| CF0016 | Blueberries Nectar 60%                          | Bottle  | 200    | 12     | 96      | 24 MONTHS  |
| CF0019 | Blueberries Nectar 60% no sugars added          | Bottle  | 200    | 12     | 96      | 24 MONTHS  |
| CF0020 | Blueberries Nectar 60% & Ginger no sugars added | Bottle  | 200    | 12     | 96      | 24 MONTHS  |
| CF0017 | Raspberries Nectar 60%                          | Bottle  | 200    | 12     | 96      | 24 MONTHS  |
| CF0018 | Wild fruits mixed Nectar 60%                    | Bottle  | 200    | 12     | 96      | 24 MONTHS  |