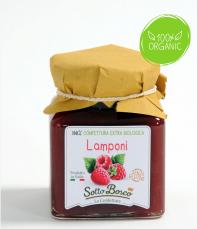

### **EXTRA JAMS**

CODE : CF0006 EXTRA JAM AMARENE MODENA Gr.200

CODE : CF0003 EXTRA JAM WILD FRUITS Gr.340

CODE : CF0007 EXTRA JAM VISCIOLE (AMARENE ) Gr.200

CODE : CF0002 EXTRA JAM RASPBERRIES Gr.340

CODE : CF0009 EXTRA JAM wild STROWBERRIES Gr.200