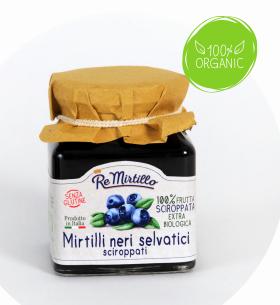

CODE : CF0001 Extra jam Wild blueberries Gr.340

CODE : CF0005 100% Natural wild blueberries Gr.200

CODE : CF0010 Natural wild blueberries in syrup Gr.340

| CODE   | PRODUCT                       | PACKAGE | WEIGHT | PCES   | CARTONS | SHELF LIFE |
|--------|-------------------------------|---------|--------|--------|---------|------------|
|        |                               |         | gr.    | CARTON | PALLETS |            |
|        |                               |         |        |        |         |            |
| CF0001 | ORGANIC Extra Jam blueberries | Jar     | GR.340 | 6      | 168     | 36 MONTHS  |
|        |                               |         |        |        |         |            |
| CF0005 | 100% Natural Wild blueberries | Jar     | GR.200 | 6      | 168     | 30 MONTHS  |
|        |                               |         |        |        |         |            |
| CF0010 | ORGANIC Blueberries in syrup  | Jar     | GR.340 | 6      | 168     | 36 MONTHS  |

CODE : CF0001 EXTRA JAM WILD BLUEBERRIES Gr.340

JAMS with BALSAMIC VINEGAR of MODENA IGP

**CODE : AG0001 SWEET & SOUR SAUCE ONION & BALSAMIC VINEGAR IGP Gr.180** 

**CODE** :AG0002 **SWEET & SOUR SAUCE** 