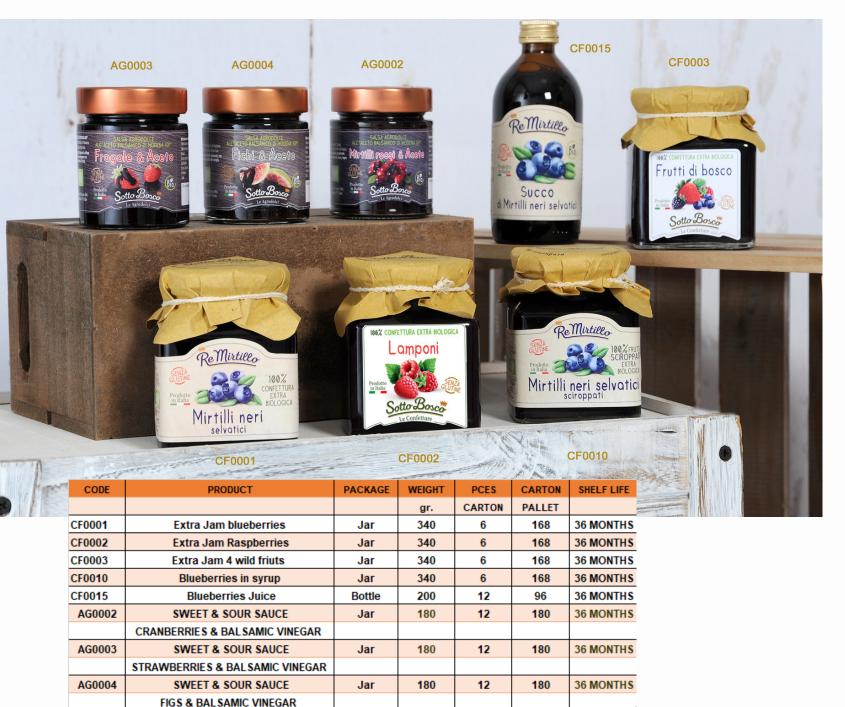

CODE : CF0001 EXTRA JAM WILD BLUEBERRIES Gr.340

JAMS with BALSAMIC VINEGAR of MODENA IGP

**CODE : AG0001 SWEET & SOUR SAUCE ONION & BALSAMIC VINEGAR IGP Gr.180** 

**CODE** :AG0002 **SWEET & SOUR SAUCE** 

**SWEET & SOUR SAUCE** FIGS & BALSAMIC VINEGAR IGP Gr.180

**CODE : AG0003 SWEET & SOUR SAUCE CRANBERRIES & BALSAMIC VINEGAR IGP ESTRAWBERRIES & BALSAMIC VINEGAR IGP** 

|        | <b>Gr.180</b>                   |        |         |        | <b>Gr.180</b> |            |
|--------|---------------------------------|--------|---------|--------|---------------|------------|
| CODE   | PRODUCT                         | WEIGHT | PACKAGE | PCES   | CARTON        | SHELF LIFE |
|        |                                 | gr.    |         | CARTON | PALLET        |            |
|        |                                 |        |         |        |               |            |
| AG0001 | SWEET & SOUR SAUCE              | 180g   | JAR     | 12     | 180           | 36 MONTHS  |
|        | ONION & BALSAMIC VINEGAR        |        |         |        |               |            |
|        |                                 |        |         |        |               |            |
| AG0002 | ORGANIC SWEET & SOUR SAUCE      | 180g   | JAR     | 12     | 180           | 36 MONTHS  |
|        | CRANBERRIES & BALSAMIC VINEGAR  |        |         |        |               |            |
|        |                                 |        |         |        |               |            |
| AG0003 | ORGANIC SWEET & SOUR SAUCE      | 180g   | JAR     | 12     | 180           | 36 MONTHS  |
|        | STRAWBERRIES & BALSAMIC VINEGAR |        |         |        |               |            |
|        |                                 |        |         |        |               |            |
| AG0004 | ORGANIC SWEET & SOUR SAUCE      | 180g   | JAR     | 12     | 180           | 36 MONTHS  |
|        | FIGS & BALSAMIC VINEGAR         |        |         |        |               |            |