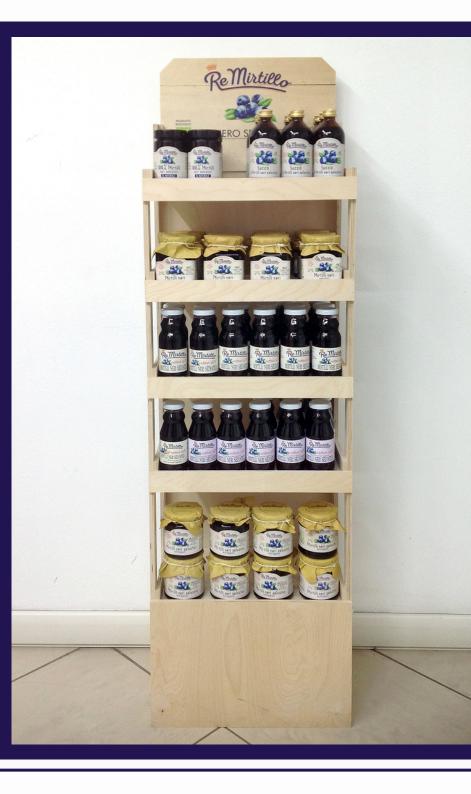

CODE : CF0001 Extra jam Wild blueberries Gr.340

CODE : CF0005 100% Natural wild blueberries Gr.200

CODE : CF0010 Natural wild blueberries in syrup Gr.340

| CODE   | PRODUCT                       | PACKAGE | WEIGHT | PCES   | CARTONS | SHELF LIFE |
|--------|-------------------------------|---------|--------|--------|---------|------------|
|        |                               |         | gr.    | CARTON | PALLETS |            |
|        |                               |         |        |        |         |            |
| CF0001 | ORGANIC Extra Jam blueberries | Jar     | GR.340 | 6      | 168     | 36 MONTHS  |
|        |                               |         |        |        |         |            |
| CF0005 | 100% Natural Wild blueberries | Jar     | GR.200 | 6      | 168     | 30 MONTHS  |
|        |                               |         |        |        |         |            |
| CF0010 | ORGANIC Blueberries in syrup  | Jar     | GR.340 | 6      | 168     | 36 MONTHS  |

### **EXTRA JAMS**

CODE : CF0006 EXTRA JAM AMARENE MODENA Gr.200

CODE : CF0003 EXTRA JAM WILD FRUITS Gr.340

CODE : CF0007 EXTRA JAM VISCIOLE (AMARENE ) Gr.200

CODE : CF0002 EXTRA JAM RASPBERRIES Gr.340

CODE : CF0009 EXTRA JAM wild STROWBERRIES Gr.200

CODE : CF0001 EXTRA JAM WILD BLUEBERRIES Gr.340

JAMS with BALSAMIC VINEGAR of MODENA IGP

**CODE : AG0001 SWEET & SOUR SAUCE ONION & BALSAMIC VINEGAR IGP Gr.180** 

**CODE** :AG0002 **SWEET & SOUR SAUCE** 