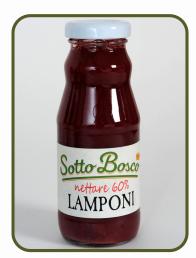

## **NECTARS**

CODE : CF0016 Blueberries juice ML200

CODE : CF0017 Raspberries juice ML200

Blueberries NO SUGAR ADDED juice ML200

CODE : CF0020 Blueberries+ginger juice ML200

CODE : CF0015 Organic 100% blueberries juice ML200

| CODE   | PRODUCT                                         | PACKAGE | WEIGHT | PCES   | CARTONS | SHELF LIFE |
|--------|-------------------------------------------------|---------|--------|--------|---------|------------|
|        |                                                 |         | gr.    | CARTON | PALLETS |            |
| CF0015 | Organic Blueberries Juice                       | Bottle  | 200    | 12     | 96      | 36 MONTHS  |
| CF0016 | Blueberries Nectar 60%                          | Bottle  | 200    | 12     | 96      | 24 MONTHS  |
| CF0019 | Blueberries Nectar 60% no sugars added          | Bottle  | 200    | 12     | 96      | 24 MONTHS  |
| CF0020 | Blueberries Nectar 60% & Ginger no sugars added | Bottle  | 200    | 12     | 96      | 24 MONTHS  |
| CF0017 | Raspberries Nectar 60%                          | Bottle  | 200    | 12     | 96      | 24 MONTHS  |
| CF0018 | Wild fruits mixed Nectar 60%                    | Bottle  | 200    | 12     | 96      | 24 MONTHS  |