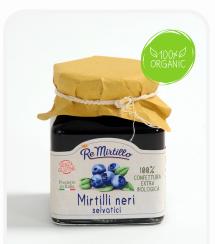

CODE : CF0001 Extra jam Wild blueberries Gr.340

CODE : CF0005 100% Natural wild blueberries Gr.200

CODE : CF0010 Natural wild blueberries in syrup Gr.340

| CODE   | PRODUCT                       | PACKAGE | WEIGHT | PCES   | CARTONS | SHELF LIFE |
|--------|-------------------------------|---------|--------|--------|---------|------------|
|        |                               |         | gr.    | CARTON | PALLETS |            |
|        |                               |         |        |        |         |            |
| CF0001 | ORGANIC Extra Jam blueberries | Jar     | GR.340 | 6      | 168     | 36 MONTHS  |
|        |                               |         |        |        |         |            |
| CF0005 | 100% Natural Wild blueberries | Jar     | GR.200 | 6      | 168     | 30 MONTHS  |
|        |                               |         |        |        |         |            |
| CF0010 | ORGANIC Blueberries in syrup  | Jar     | GR.340 | 6      | 168     | 36 MONTHS  |