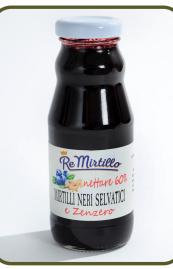

## **NECTARS**

CODE : CF0016 Blueberries juice ML200

CODE : CF0017 Raspberries juice ML200

Blueberries NO SUGAR ADDED juice ML200

CODE : CF0020 Blueberries+ginger juice ML200

CODE : CF0015 Organic 100% blueberries juice ML200

| CODE   | PRODUCT                                         | PACKAGE | WEIGHT | PCES   | CARTONS | SHELF LIFE |
|--------|-------------------------------------------------|---------|--------|--------|---------|------------|
|        |                                                 |         | gr.    | CARTON | PALLETS |            |
| CF0015 | Organic Blueberries Juice                       | Bottle  | 200    | 12     | 96      | 36 MONTHS  |
| CF0016 | Blueberries Nectar 60%                          | Bottle  | 200    | 12     | 96      | 24 MONTHS  |
| CF0019 | Blueberries Nectar 60% no sugars added          | Bottle  | 200    | 12     | 96      | 24 MONTHS  |
| CF0020 | Blueberries Nectar 60% & Ginger no sugars added | Bottle  | 200    | 12     | 96      | 24 MONTHS  |
| CF0017 | Raspberries Nectar 60%                          | Bottle  | 200    | 12     | 96      | 24 MONTHS  |
| CF0018 | Wild fruits mixed Nectar 60%                    | Bottle  | 200    | 12     | 96      | 24 MONTHS  |