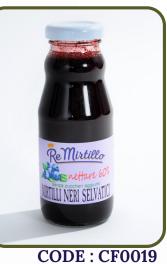

## **NECTARS**

CODE : CF0016 Blueberries juice ML200

CODE : CF0017 Raspberries juice ML200

Blueberries NO SUGAR ADDED juice ML200

CODE : CF0020 Blueberries+ginger juice ML200

CODE : CF0015 Organic 100% blueberries juice ML200

| CODE   | PRODUCT                                         | PACKAGE | WEIGHT | PCES   | CARTONS | SHELF LIFE |
|--------|-------------------------------------------------|---------|--------|--------|---------|------------|
|        |                                                 |         | gr.    | CARTON | PALLETS |            |
| CF0015 | Organic Blueberries Juice                       | Bottle  | 200    | 12     | 96      | 36 MONTHS  |
| CF0016 | Blueberries Nectar 60%                          | Bottle  | 200    | 12     | 96      | 24 MONTHS  |
| CF0019 | Blueberries Nectar 60% no sugars added          | Bottle  | 200    | 12     | 96      | 24 MONTHS  |
| CF0020 | Blueberries Nectar 60% & Ginger no sugars added | Bottle  | 200    | 12     | 96      | 24 MONTHS  |
| CF0017 | Raspberries Nectar 60%                          | Bottle  | 200    | 12     | 96      | 24 MONTHS  |
| CF0018 | Wild fruits mixed Nectar 60%                    | Bottle  | 200    | 12     | 96      | 24 MONTHS  |