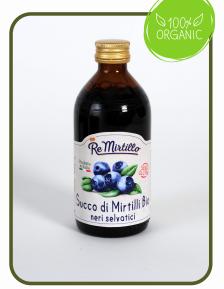

## **NECTARS**

CODE : CF0016 Blueberries juice ML200

CODE : CF0017 Raspberries juice ML200

Blueberries NO SUGAR ADDED juice ML200

CODE : CF0020 Blueberries+ginger juice ML200

CODE : CF0015 Organic 100% blueberries juice ML200

| CODE   | PRODUCT                                         | PACKAGE | WEIGHT | PCES   | CARTONS | SHELF LIFE |
|--------|-------------------------------------------------|---------|--------|--------|---------|------------|
|        |                                                 |         | gr.    | CARTON | PALLETS |            |
| CF0015 | Organic Blueberries Juice                       | Bottle  | 200    | 12     | 96      | 36 MONTHS  |
| CF0016 | Blueberries Nectar 60%                          | Bottle  | 200    | 12     | 96      | 24 MONTHS  |
| CF0019 | Blueberries Nectar 60% no sugars added          | Bottle  | 200    | 12     | 96      | 24 MONTHS  |
| CF0020 | Blueberries Nectar 60% & Ginger no sugars added | Bottle  | 200    | 12     | 96      | 24 MONTHS  |
| CF0017 | Raspberries Nectar 60%                          | Bottle  | 200    | 12     | 96      | 24 MONTHS  |
| CF0018 | Wild fruits mixed Nectar 60%                    | Bottle  | 200    | 12     | 96      | 24 MONTHS  |

#### CODE : CF0015 Organic 100% blueberries juice ML200

<u>1 teaspoon a day</u>

Improve microcirculation Delays aging Burns fat Improve memory Natural anti-inflammatory Protects your eyes