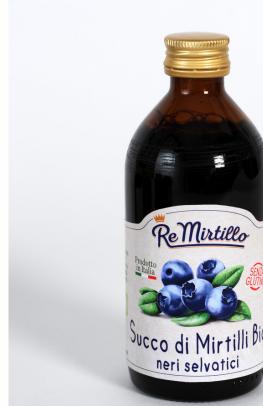

PORCINI MUSHROOMS

WILD BLUEBERRIES

WILD mushrooms of different species, WILD fruit jams , nectars, sauces

As a natural follow-up to the Re Porcino range, we decided to create a brand dedicated to the blueberry. ONLY BLUEBERRIES can sport this logo. In our Apennines, blueberries are considered black gold. For this reason we decided that they should be marketed like the porcino. Blueberries are full of healthy nutrients and our goal was to develop a wide range of products that use this little fruit in different ways: organic extra jams, organic syrups, compotes, whole fruits, juices, nectars.

#### CODE : CF0015 Organic 100% blueberries juice ML200

<u>1 teaspoon a day</u>

Improve microcirculation Delays aging Burns fat Improve memory Natural anti-inflammatory Protects your eyes