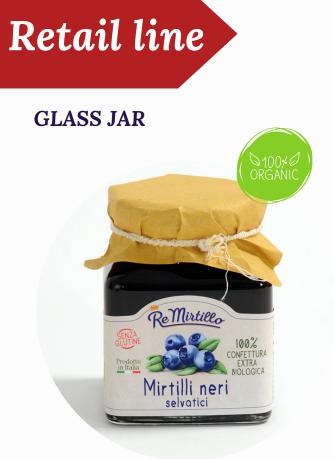

# Retail line

CODE : CF0001 Extra jam Wild blueberries Gr.340

CODE : CF0005 100% Natural wild blueberries Gr.200

CODE : CF0010 Natural wild blueberries in syrup Gr.340

| CODE   | PRODUCT                       | PACKAGE | WEIGHT | PCES   | CARTONS | SHELF LIFE |
|--------|-------------------------------|---------|--------|--------|---------|------------|
|        |                               |         | gr.    | CARTON | PALLETS |            |
|        |                               |         |        |        |         |            |
| CF0001 | ORGANIC Extra Jam blueberries | Jar     | GR.340 | 6      | 168     | 36 MONTHS  |
|        |                               |         |        |        |         |            |
| CF0005 | 100% Natural Wild blueberries | Jar     | GR.200 | 6      | 168     | 30 MONTHS  |
|        |                               |         |        |        |         |            |
| CF0010 | ORGANIC Blueberries in syrup  | Jar     | GR.340 | 6      | 168     | 36 MONTHS  |

CODE : CF0001 EXTRA JAM WILD BLUEBERRIES Gr.340

JAMS with BALSAMIC VINEGAR of MODENA IGP

**CODE : AG0001 SWEET & SOUR SAUCE ONION & BALSAMIC VINEGAR IGP Gr.180** 

**CODE** :AG0002 **SWEET & SOUR SAUCE** 