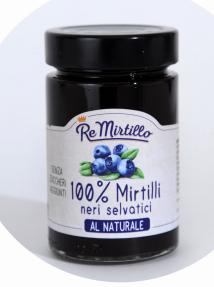

CODE : CF0001 Extra jam Wild blueberries Gr.340

CODE : CF0005 100% Natural wild blueberries Gr.200

CODE : CF0010 Natural wild blueberries in syrup Gr.340

| CODE   | PRODUCT                       | PACKAGE | WEIGHT | PCES   | CARTONS | SHELF LIFE |
|--------|-------------------------------|---------|--------|--------|---------|------------|
|        |                               |         | gr.    | CARTON | PALLETS |            |
|        |                               |         |        |        |         |            |
| CF0001 | ORGANIC Extra Jam blueberries | Jar     | GR.340 | 6      | 168     | 36 MONTHS  |
|        |                               |         |        |        |         |            |
| CF0005 | 100% Natural Wild blueberries | Jar     | GR.200 | 6      | 168     | 30 MONTHS  |
|        |                               |         |        |        |         |            |
| CF0010 | ORGANIC Blueberries in syrup  | Jar     | GR.340 | 6      | 168     | 36 MONTHS  |

CODE : CF0001 EXTRA JAM WILD BLUEBERRIES Gr.340

JAMS with BALSAMIC VINEGAR of MODENA IGP

**CODE : AG0001 SWEET & SOUR SAUCE ONION & BALSAMIC VINEGAR IGP Gr.180** 

**CODE** :AG0002 **SWEET & SOUR SAUCE** 