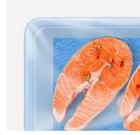

# Absorbing solutions for always-fresh food

Magic developed its first skills in the food packaging sector by offering solutions to the problem of excess fluids in food packaging.

A wide range of food pads which, thanks to their different features and sizes (both cut and rolled), allow to meet different packaging and storage needs.

**Skinpad**Designed for vacuum skin packaging

**Fruitbond**Designed for a better fruit preservation

Paperpad
The cellulose-based
plastic-free absorbent pad
for fruit