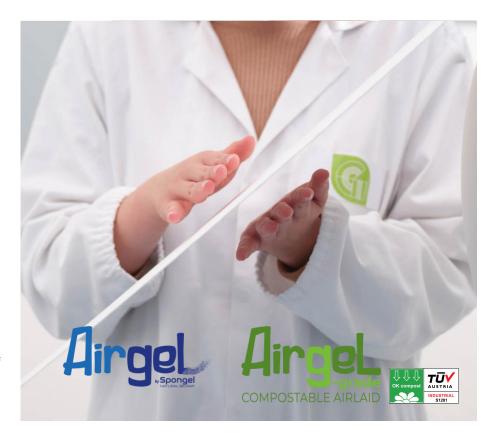

# **Airgel Technology**

# High Absorption Biodegradable And Compostable Airlaid

#### Ultimate performance and many benefits

- ✓ Airgel e Airgel g- grade absorb more than 20 times their weight
- √ A 2,5L cellulose pad weighs approximately 200 g/sqm, while Airgel reach 2,2L absorption peak in just 90 g/sqm
- √ They reach retention levels 15/20% higher than SAF based products and 30% higher than cellulose ones
- √ They are much lighter than cellulose pads, therefore with considerable advantages in terms of production, logistics and environment
- ✓ Airgel airlaids are much more eco-friendly compared to SAF and SAP based materials, because they are chemical free and in case of G-grade compostable
- ✓ They offer great value for money