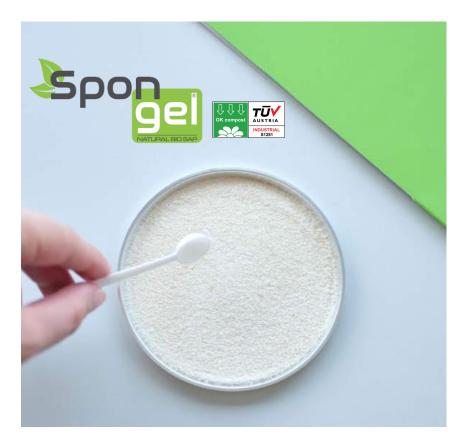

# Spongel: our patented raw material

# Biodegradable SuperAbsorbent and Compostable powder

The secret behind Airgel's performance

As it is well-known, the most natural-based SAPs (Super Absorbent Powder) mainly show a good absorption capacity with zero pressure whereas high absorption under load is still a main characteristic of acrylate-based SAPs.

Spongel shows free swell capacity (FSC) values up to 70 g/g and absorption under load (AUL) values up to 20 g/g.

As for the fluid retention capacity after the centrifugation of the swollen SAP (CRC – centrifugation retention capacity), Spongel surprisingly shows CRC values around 35 g/g, wich is very close to the best acrylic-based SAPs values.