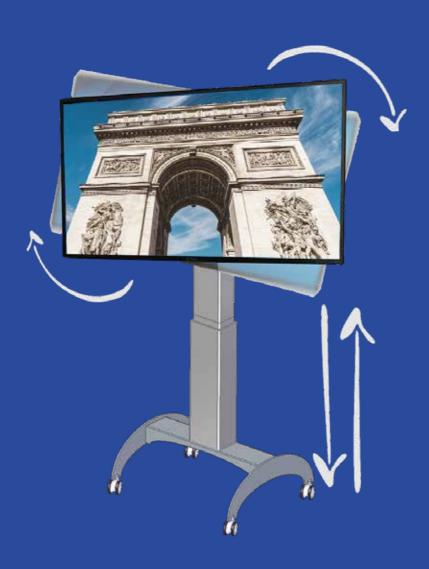

### A new Monitor floor stand / floor stand for monitors ideal for digital signage applications, touch screen or any other conventional screen.

Turn is the new professional revolving stand/cart for touch screens available for all the best monitor brands.

Thanks to the new Euromet patent system, Turn has a constant and regular 90° screen rotation, with both horizontal and vertical positioning without a fixing mechanism.

Fully designed and produced in Italy.

Quality and durability are guaranteed as with all Euromet products.

TURN is an ideal monitor floor stand / floor stand for monitors for meeting rooms, conference rooms, classrooms, television studios and offices in general.

This support has been equipped with wheels and made with dimensions designed

specifically to allow easy

transport within any

environment.