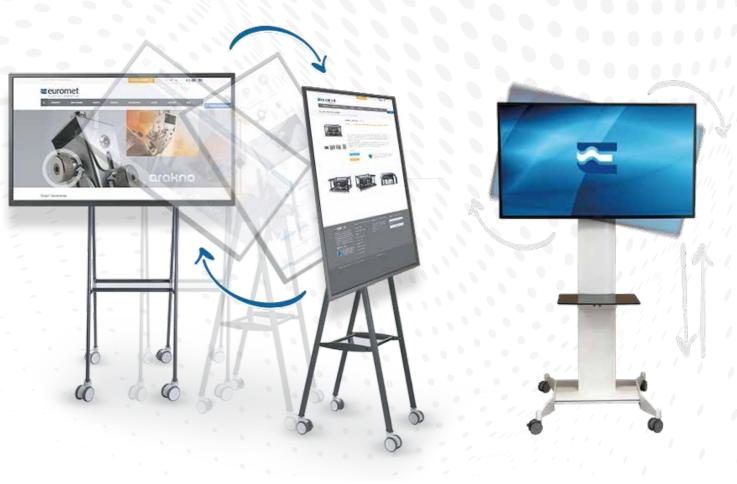

### A new Monitor floor stand / floor stand for monitors ideal for digital signage applications, touch screen or any other conventional screen.

Turn is the new professional revolving stand/cart for touch screens available for all the best monitor brands.

Thanks to the new Euromet patent system, Turn has a constant and regular 90° screen rotation, with both horizontal and vertical positioning without a fixing mechanism.

Fully designed and produced in Italy.

Quality and durability are guaranteed as with all Euromet products.

TURN is an ideal monitor floor stand / floor stand for monitors for meeting rooms, conference rooms, classrooms, television studios and offices in general.