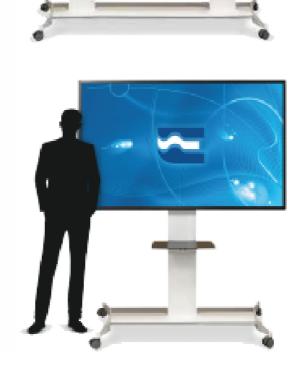

### A new Monitor floor stand / floor stand for monitors ideal for digital signage applications, touch screen or any other conventional screen.

Turn is the new professional revolving stand/cart for touch screens available for all the best monitor brands.

Thanks to the new Euromet patent system, Turn has a constant and regular 90° screen rotation, with both horizontal and vertical positioning without a fixing mechanism.

Fully designed and produced in Italy.

Quality and durability are guaranteed as with all Euromet products.

TURN is an ideal monitor floor stand / floor stand for monitors for meeting rooms, conference rooms, classrooms, television studios and offices in general.

This support has been equipped with wheels and made with dimensions designed

specifically to allow easy

transport within any

environment.