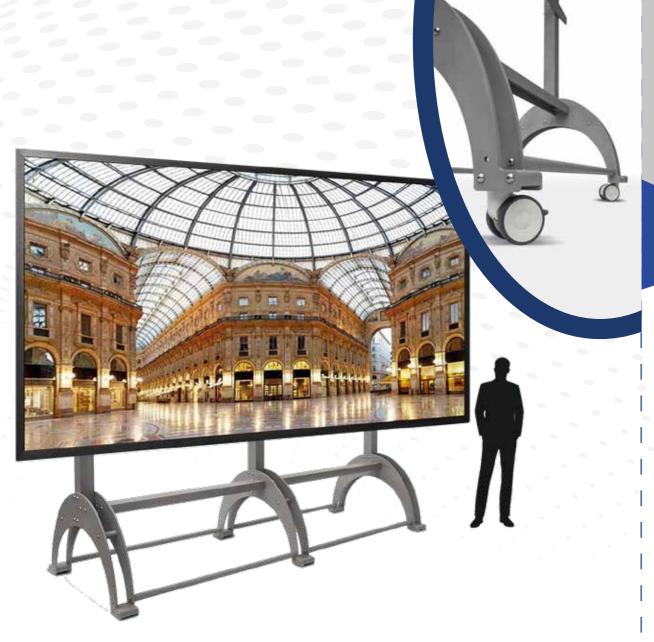

# special VOLTA

### VOLTA is the new original STAND or CART for large-sized LED WALLS.

A stable, modular, linear and unique structure to foster image perfection in Led walls, an effective support solution for new technologies thanks to its unmistakable style and Italian design.

Easy to install, thanks to its modular structure, perfect from all points of view for Rental Service providers, it can be adapted to various environments.