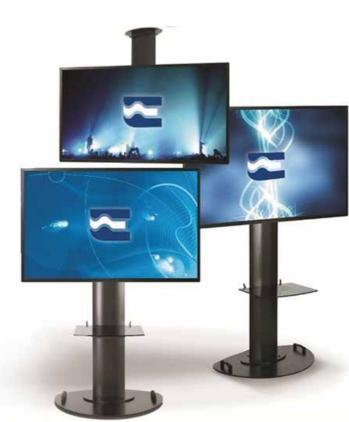

### A new Monitor floor stand / floor stand for monitors ideal for digital signage applications, touch screen or any other conventional screen.

Turn is the new professional revolving stand/cart for touch screens available for all the best monitor brands.

Thanks to the new Euromet patent system, Turn has a constant and regular 90° screen rotation, with both horizontal and vertical positioning without a fixing mechanism.

Fully designed and produced in Italy.

Quality and durability are guaranteed as with all Euromet products.

TURN is an ideal monitor floor stand / floor stand for monitors for meeting rooms, conference rooms, classrooms, television studios and offices in general.