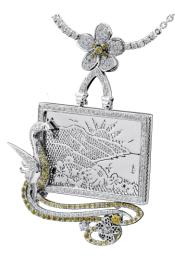

### Rosmundo Unique honeycomb technique

Master Rosmundo has created a unique technique called FIGURATIVE HONEYCOMB, where he can express history and Italian design in a special way, the figurative honeycomb is Rosmundo's trademark and adds to each piece an incredible artistic value, already recognised nationally.

#### **HIGH JEWELLERY**

This beautiful collection of High Jewellery express a unique revelation of beauty and magnificence through the honeycomb technique, extraordinary gemstones and diamonds.