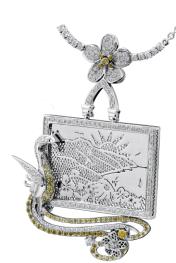

#### **HIGH JEWELLERY**

This beautiful collection of High Jewellery express a unique revelation of beauty and magnificence through the honeycomb technique, extraordinary gemstones and diamonds.

### Rosmundo Unique honeycomb technique

Master Rosmundo has created a unique technique called FIGURATIVE HONEYCOMB, where he can express history and Italian design in a special way, the figurative honeycomb is Rosmundo's trademark and adds to each piece an incredible artistic value, already recognised nationally.