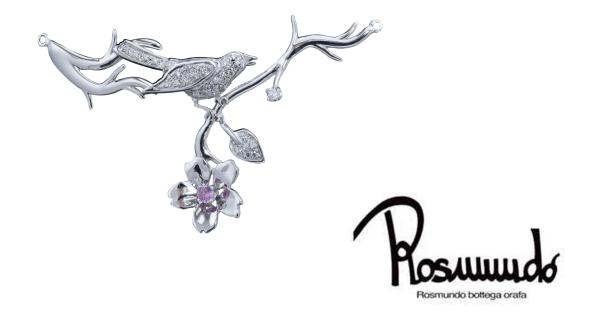

### Rosmundo Unique honeycomb technique

Master Rosmundo has created a unique technique called FIGURATIVE HONEYCOMB, where he can express history and Italian design in a special way, the figurative honeycomb is Rosmundo's trademark and adds to each piece an incredible artistic value, already recognised nationally.

#### **MADRE NATURA**

We are all part of nature, all part of something bigger than ourselves. Nature reminds us not only of beauty, like the gossamer wings of butterflies that suddenly take flight, but also of finding stillness in our busy world. Of taking the time to look for details, for secrets and surprises in what might seem every day.