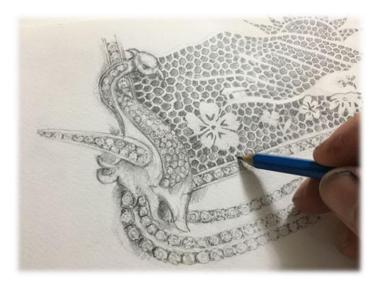

### Rosmundo Unique honeycomb technique

Master Rosmundo has created a unique technique called FIGURATIVE HONEYCOMB, where he can express history and Italian design in a special way, the figurative honeycomb is Rosmundo's trademark and adds to each piece an incredible artistic value, already recognised nationally.