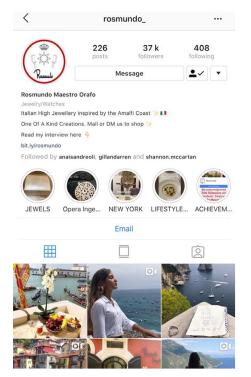

Rosmundo currently has over 38,000 followers on Instagram

Rosmundo on Instagram

# **Rosmundo Website and** Social Media

<u>Website</u>

**Instagram** 

1,046 likes

...

 $\square$ 

 $\bigcirc \bigcirc \bigcirc \land$ 7,325 views · Liked by gillandarren and anaisandreoli

Liked by anaisandreoli and 987 others