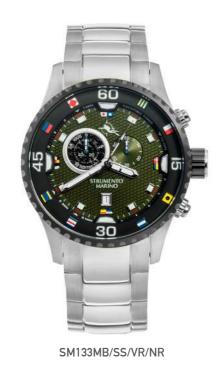

SKIPPER | SM135MB

SM135MB/SS/BN/BL

SM135MB/SS/BN/NR

SM135MB/SS/NR/NR

SM135MB/SS/RS/NR

PROFESSIONAL
REGATTA
YACHTING TIMER

**PORTO CERVO** SM133S - SM133MB

46MM Stainless Steel Case

Silicone Band Solid Stainless Steel Bracelet

Yachting Timer Isa Swiss Movement Caliber 8270B

100 Meters Waterproof

PORTO CERVO YACHTING TIMER | SM133S

PORTO CERVO YACHTING TIMER | SM133MB

SM133MB/SS/GR/BL

STRUMENTO MARINO