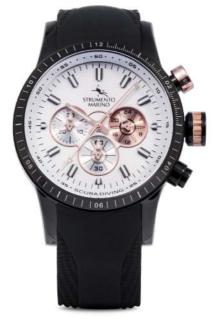

# MISSOURI SM131S

46MM Stainless Steel Case

Silicone Band

Chronograph Miyota Movement Caliber JS20

100 Meters Waterproof

#### MISSOURI SM132S

SM132S/BK/BN/SL/NR

page 43

ABISSO 1000 Meters SM129S

1000 Meters Waterproof

SM129S/TT/BN/BL SM129S/BK/NR/BL