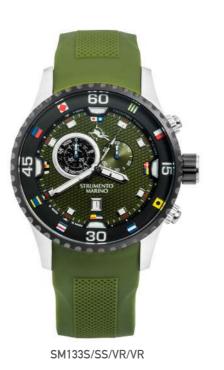

SKIPPER | SM135MB

SM135MB/SS/BN/BL

SM135MB/SS/BN/NR

SM135MB/SS/NR/NR

SM135MB/SS/RS/NR

PROFESSIONAL
REGATTA
YACHTING TIMER

**PORTO CERVO** SM133S - SM133MB

46MM Stainless Steel Case

Silicone Band Solid Stainless Steel Bracelet

Yachting Timer Isa Swiss Movement Caliber 8270B

100 Meters Waterproof

PORTO CERVO YACHTING TIMER | SM133S

PORTO CERVO YACHTING TIMER | SM133MB

SM133MB/SS/GR/BL

STRUMENTO MARINO