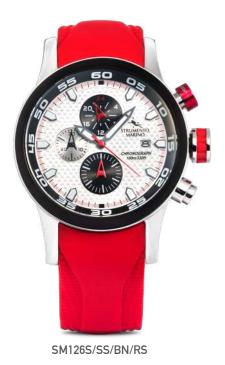

# **SPEEDBOAT CHRONO** SM126S

SM126S/RG/MR/MR

page 52 page 53 SPEEDBOAT CHRONO | SM126S SPEEDBOAT CHRONO | SM126S

page 54 page 55

SM134S/BN/NR

35MM Stainless Steel Case

Silicone Band Solid Stainless Steel Bracelet