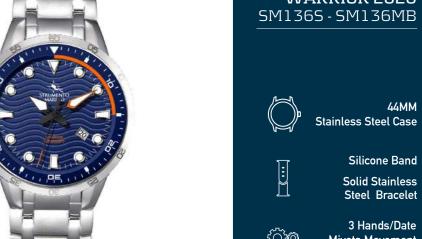

#### **WARRIOR 2020** | SM137S

SM137S/BK/NR/RS/NR

SM137S/BK/NR/RS/RS

SM137S/GUN/GUN/BL

SM137S/SS/BL/AR/BL

SM137MB/SS/BL/AR/BL

**WARRIOR 2020** SM1375 - SM137MB

44MM Stainless Steel Case

Solid Stainless Steel Bracelet

Chronograph Miyota Movement Caliber OS30

100 Meters Waterproof