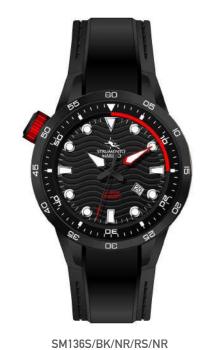

#### **WARRIOR 2020** | SM136S

SM136MB/SS/BL/AR/BL

WARRIOR 2020

Miyota Movement Caliber 2115

# WARRIOR 2020 | SM136S

SM136S/RG/NR/NR

NAUTICAL
PERFORMANCE
SPORT TIMEPIECES