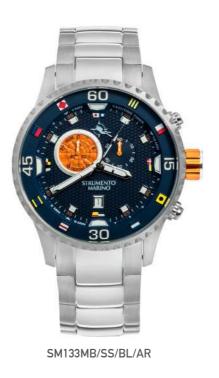

SKIPPER | SM135MB

SM135MB/SS/BN/BL

SM135MB/SS/BN/NR

SM135MB/SS/NR/NR

SM135MB/SS/RS/NR

PROFESSIONAL
REGATTA
YACHTING TIMER

**PORTO CERVO** SM133S - SM133MB

46MM Stainless Steel Case

Silicone Band Solid Stainless Steel Bracelet

Yachting Timer Isa Swiss Movement Caliber 8270B

100 Meters Waterproof

PORTO CERVO YACHTING TIMER | SM133S

PORTO CERVO YACHTING TIMER | SM133MB

SM133MB/SS/GR/BL

STRUMENTO MARINO