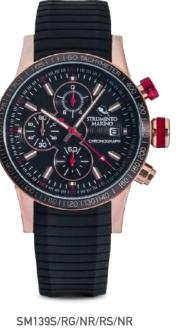

# ADMIRAL 2020 SM139S

SM139S/SS/NR/NR

SM139S/SS/BN/BL

SM139S/SS/BN/RS

SM139S/SS/GR/NR

**ADMIRAL 2020** | SM139S **ADMIRAL 2020** | SM139S

RG/CH/BL SM139S/RG/NR/RS