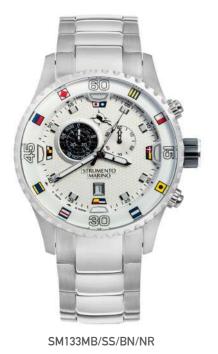

SKIPPER | SM135MB

SM135MB/SS/BN/BL

SM135MB/SS/BN/NR

SM135MB/SS/NR/NR

SM135MB/SS/RS/NR

PROFESSIONAL
REGATTA
YACHTING TIMER

**PORTO CERVO** SM133S - SM133MB

46MM Stainless Steel Case

Silicone Band Solid Stainless Steel Bracelet

Yachting Timer Isa Swiss Movement Caliber 8270B

100 Meters Waterproof

PORTO CERVO YACHTING TIMER | SM133S

PORTO CERVO YACHTING TIMER | SM133MB

SM133MB/SS/GR/BL

STRUMENTO MARINO