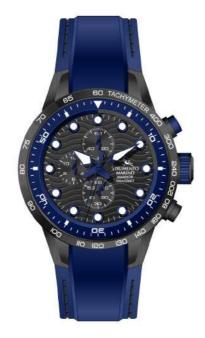

# ADMIRAL 2020 SM139S

SM139S/SS/NR/NR

SM139S/SS/BN/BL

SM139S/SS/BN/RS

SM139S/SS/GR/NR

**ADMIRAL 2020** | SM139S **ADMIRAL 2020** | SM139S

RG/CH/BL SM139S/RG/NR/RS