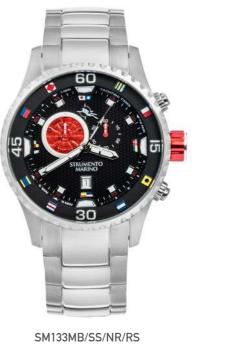

SKIPPER | SM135MB

SM135MB/SS/BN/BL

SM135MB/SS/BN/NR

SM135MB/SS/NR/NR

SM135MB/SS/RS/NR

PROFESSIONAL
REGATTA
YACHTING TIMER

**PORTO CERVO** SM133S - SM133MB

46MM Stainless Steel Case

Silicone Band Solid Stainless Steel Bracelet

Yachting Timer Isa Swiss Movement Caliber 8270B

100 Meters Waterproof

PORTO CERVO YACHTING TIMER | SM133S

PORTO CERVO YACHTING TIMER | SM133MB

SM133MB/SS/GR/BL

STRUMENTO MARINO