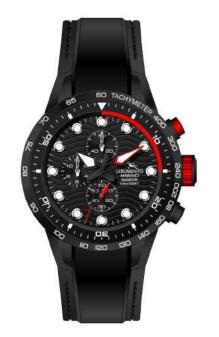

#### **WARRIOR 2020** | SM137S

SM137S/BK/NR/RS/NR

SM137S/BK/NR/RS/RS

SM137S/GUN/GUN/BL

SM137S/SS/BL/AR/BL

SM137MB/SS/BL/AR/BL

**WARRIOR 2020** SM1375 - SM137MB

44MM Stainless Steel Case

Solid Stainless Steel Bracelet

Chronograph Miyota Movement Caliber OS30

100 Meters Waterproof

# **WARRIOR 2020** | SM137S