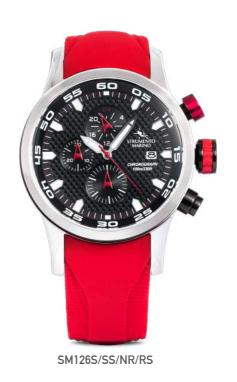

# **SPEEDBOAT CHRONO** SM126S

SM126S/RG/MR/MR

page 52 page 53 SPEEDBOAT CHRONO | SM126S SPEEDBOAT CHRONO | SM126S

page 54 page 55

SM134S/BN/NR

35MM Stainless Steel Case

Silicone Band Solid Stainless Steel Bracelet