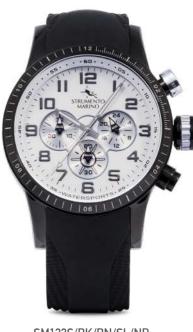

#### **WARRIOR 2020** | SM137S

SM137S/BK/NR/RS/NR

SM137S/BK/NR/RS/RS

SM137S/GUN/GUN/BL

SM137S/SS/BL/AR/BL

SM137MB/SS/BL/AR/BL

**WARRIOR 2020** SM1375 - SM137MB

44MM Stainless Steel Case

Solid Stainless Steel Bracelet

Chronograph Miyota Movement Caliber OS30

100 Meters Waterproof