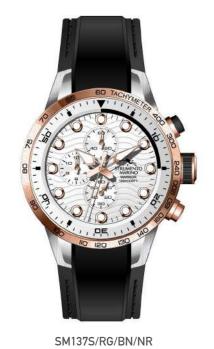

#### **WARRIOR 2020** | SM137S

SM137S/BK/NR/RS/NR

SM137S/BK/NR/RS/RS

SM137S/GUN/GUN/BL

SM137S/SS/BL/AR/BL

SM137MB/SS/BL/AR/BL

**WARRIOR 2020** SM1375 - SM137MB

44MM Stainless Steel Case