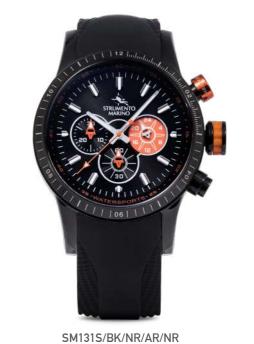

# MISSOURI SM131S

46MM Stainless Steel Case

Silicone Band

Chronograph Miyota Movement Caliber JS20

100 Meters Waterproof

#### MISSOURI SM132S

SM132S/BK/BN/SL/NR

page 43

ABISSO 1000 Meters SM129S

1000 Meters Waterproof

SM129S/TT/BN/BL SM129S/BK/NR/BL