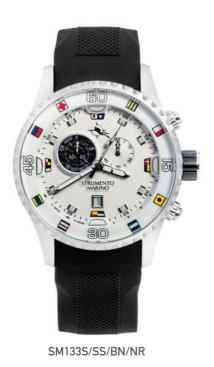

SKIPPER | SM135MB

SM135MB/SS/BN/BL

SM135MB/SS/BN/NR

SM135MB/SS/NR/NR

SM135MB/SS/RS/NR

PROFESSIONAL
REGATTA
YACHTING TIMER

**PORTO CERVO** SM133S - SM133MB

46MM Stainless Steel Case

Silicone Band Solid Stainless Steel Bracelet

Yachting Timer Isa Swiss Movement Caliber 8270B

100 Meters Waterproof

PORTO CERVO YACHTING TIMER | SM133S

PORTO CERVO YACHTING TIMER | SM133MB

SM133MB/SS/GR/BL

STRUMENTO MARINO