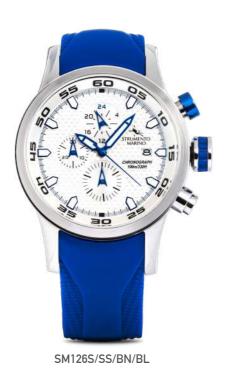

# **SPEEDBOAT CHRONO** SM126S

SM126S/RG/MR/MR

page 52 page 53 SPEEDBOAT CHRONO | SM126S SPEEDBOAT CHRONO | SM126S

page 54 page 55

SM134S/BN/NR

35MM Stainless Steel Case

Silicone Band Solid Stainless Steel Bracelet