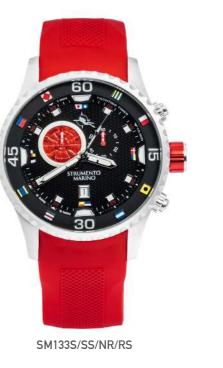

SKIPPER | SM135MB

SM135MB/SS/BN/BL

SM135MB/SS/BN/NR

SM135MB/SS/NR/NR

SM135MB/SS/RS/NR

PROFESSIONAL
REGATTA
YACHTING TIMER

**PORTO CERVO** SM133S - SM133MB

46MM Stainless Steel Case

Silicone Band Solid Stainless Steel Bracelet

Yachting Timer Isa Swiss Movement Caliber 8270B

100 Meters Waterproof

PORTO CERVO YACHTING TIMER | SM133S

PORTO CERVO YACHTING TIMER | SM133MB

SM133MB/SS/GR/BL

STRUMENTO MARINO