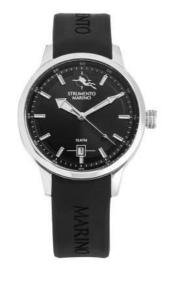

3 Hands/Date Miyota Movement Caliber 2115

100 Meters Waterproof

SIRENETTA | SM134S

# SIRENETTA|SM134MB