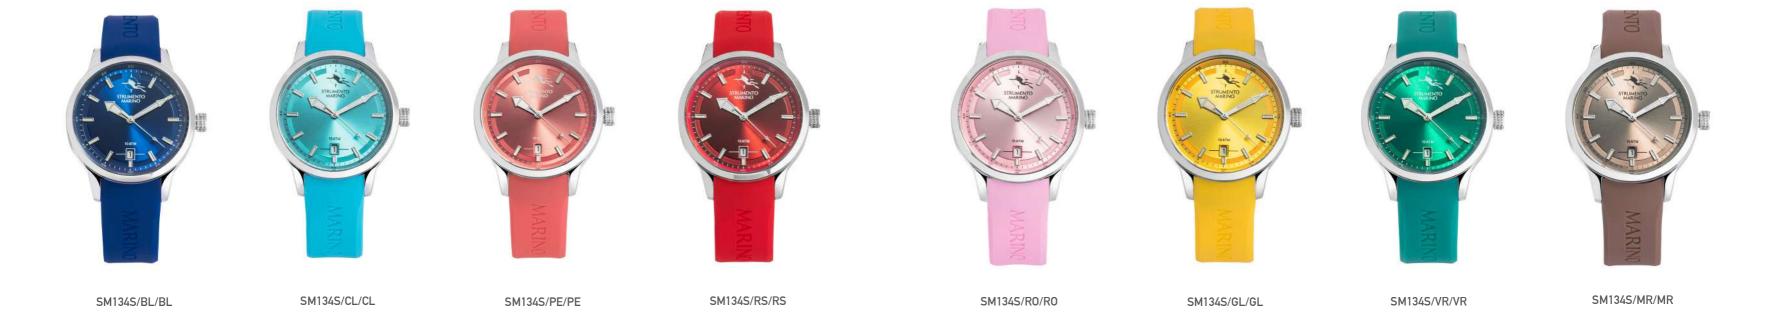

# **SPEEDBOAT CHRONO** SM126S

SM126S/RG/MR/MR

page 52 page 53 SPEEDBOAT CHRONO | SM126S SPEEDBOAT CHRONO | SM126S

page 54 page 55

SM134S/BN/NR

35MM Stainless Steel Case

Silicone Band Solid Stainless Steel Bracelet

3 Hands/Date Miyota Movement Caliber 2115

100 Meters Waterproof

SIRENETTA | SM134S