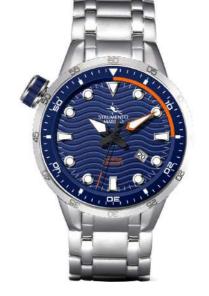

#### **WARRIOR 2020** | SM136S

SM136MB/SS/BL/AR/BL

WARRIOR 2020

Miyota Movement Caliber 2115

# WARRIOR 2020 | SM136S

SM136S/RG/NR/NR

NAUTICAL
PERFORMANCE
SPORT TIMEPIECES