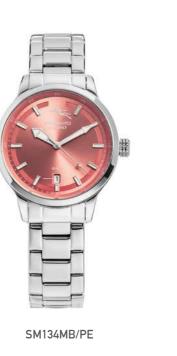

se



Silicone Band



Chronograph Miyota Movement Caliber JS20



100 Meters Waterproof





#### MISSOURI SM132S



















SM132S/BK/BN/SL/NR

page 43



ABISSO 1000 Meters SM129S















1000 Meters Waterproof

SM129S/TT/BN/BL SM129S/BK/NR/BL







# **SPEEDBOAT TEMPO** SM127S



















SM127S/SS/GR/NR

page 48 page 49 SPEEDBOAT TEMPO | SM127S













3141273/10/1410/1411





# **SPEEDBOAT CHRONO** SM126S















SM126S/RG/MR/MR

page 52 page 53 SPEEDBOAT CHRONO | SM126S SPEEDBOAT CHRONO | SM126S













page 54 page 55









SM134S/BN/NR





35MM Stainless Steel Case



Silicone Band Solid Stainless Steel Bracelet



3 Hands/Date Miyota Movement Caliber 2115



100 Meters Waterproof





SIRENETTA | SM134S



# SIRENETTA|SM134MB