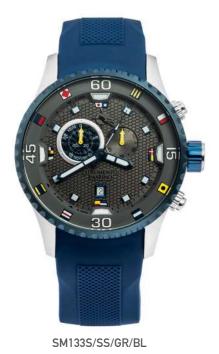

SKIPPER | SM135MB

SM135MB/SS/BN/BL

SM135MB/SS/BN/NR

SM135MB/SS/NR/NR

SM135MB/SS/RS/NR

PROFESSIONAL
REGATTA
YACHTING TIMER

**PORTO CERVO** SM133S - SM133MB

46MM Stainless Steel Case

Silicone Band Solid Stainless Steel Bracelet

Yachting Timer Isa Swiss Movement Caliber 8270B

100 Meters Waterproof

PORTO CERVO YACHTING TIMER | SM133S

PORTO CERVO YACHTING TIMER | SM133MB

SM133MB/SS/GR/BL

STRUMENTO MARINO