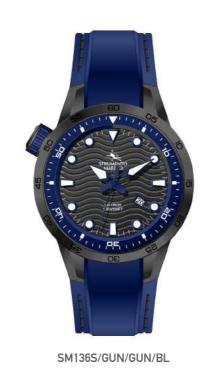

#### **WARRIOR 2020** | SM136S

SM136MB/SS/BL/AR/BL

WARRIOR 2020

Miyota Movement Caliber 2115

# WARRIOR 2020 | SM136S

SM136S/RG/NR/NR

NAUTICAL
PERFORMANCE
SPORT TIMEPIECES