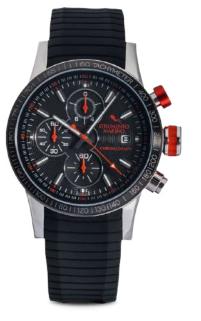

#### **WARRIOR 2020** | SM137S

SM137S/BK/NR/RS/NR

SM137S/BK/NR/RS/RS

SM137S/GUN/GUN/BL

SM137S/SS/BL/AR/BL

SM137MB/SS/BL/AR/BL

**WARRIOR 2020** SM1375 - SM137MB

44MM Stainless Steel Case

Solid Stainless Steel Bracelet

Chronograph Miyota Movement Caliber OS30

100 Meters Waterproof