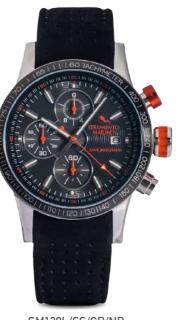

#### **WARRIOR 2020** | SM137S

SM137S/BK/NR/RS/NR

SM137S/BK/NR/RS/RS

SM137S/GUN/GUN/BL

SM137S/SS/BL/AR/BL

SM137MB/SS/BL/AR/BL

**WARRIOR 2020** SM1375 - SM137MB

44MM Stainless Steel Case