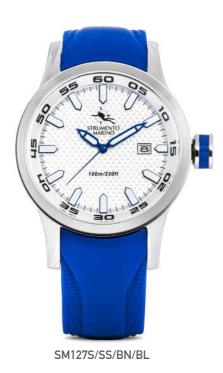

# **SPEEDBOAT TEMPO** SM127S

SM127S/SS/GR/NR

page 48 page 49 SPEEDBOAT TEMPO | SM127S

3141273/10/1410/1411