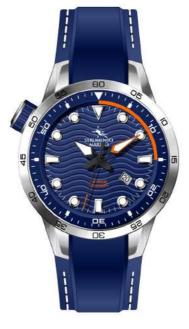

#### **WARRIOR 2020** | SM136S

SM136MB/SS/BL/AR/BL

WARRIOR 2020

Miyota Movement Caliber 2115

# WARRIOR 2020 | SM136S

SM136S/RG/NR/NR

NAUTICAL
PERFORMANCE
SPORT TIMEPIECES