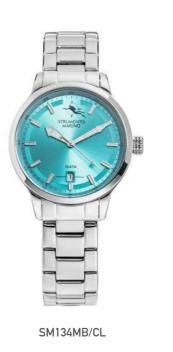

Case



Silicone Band



Chronograph Miyota Movement Caliber JS20



100 Meters Waterproof





#### MISSOURI SM132S



















SM132S/BK/BN/SL/NR

page 43



ABISSO 1000 Meters SM129S















1000 Meters Waterproof

SM129S/TT/BN/BL SM129S/BK/NR/BL







# **SPEEDBOAT TEMPO** SM127S



















SM127S/SS/GR/NR

page 48 page 49 SPEEDBOAT TEMPO | SM127S













3141273/10/1410/1411





# **SPEEDBOAT CHRONO** SM126S















SM126S/RG/MR/MR

page 52 page 53 SPEEDBOAT CHRONO | SM126S SPEEDBOAT CHRONO | SM126S













page 54 page 55









SM134S/BN/NR





35MM Stainless Steel Case



Silicone Band Solid Stainless Steel Bracelet



3 Hands/Date Miyota Movement Caliber 2115



100 Meters Waterproof





SIRENETTA | SM134S



# SIRENETTA|SM134MB