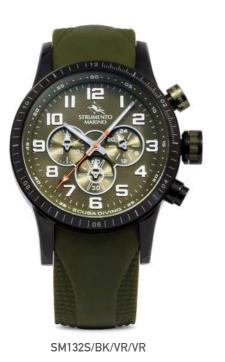

#### MISSOURI SM132S

SM132S/BK/BN/SL/NR

page 43

ABISSO 1000 Meters SM129S

1000 Meters Waterproof

SM129S/TT/BN/BL SM129S/BK/NR/BL