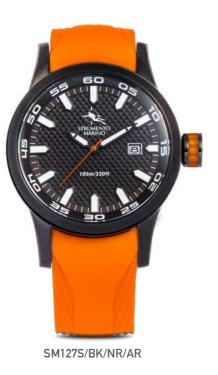

#### **WARRIOR 2020** | SM137S

SM137S/BK/NR/RS/NR

SM137S/BK/NR/RS/RS

SM137S/GUN/GUN/BL

SM137S/SS/BL/AR/BL

SM137MB/SS/BL/AR/BL

**WARRIOR 2020** SM1375 - SM137MB

44MM Stainless Steel Case