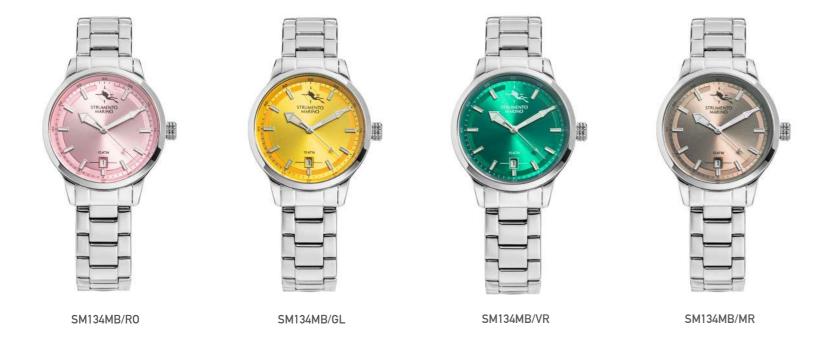

Silicone Band



Chronograph Miyota Movement Caliber JS20



100 Meters Waterproof





#### MISSOURI SM132S



















SM132S/BK/BN/SL/NR

page 43



ABISSO 1000 Meters SM129S















1000 Meters Waterproof

SM129S/TT/BN/BL SM129S/BK/NR/BL







# **SPEEDBOAT TEMPO** SM127S



















SM127S/SS/GR/NR

page 48 page 49 SPEEDBOAT TEMPO | SM127S













3141273/10/1410/1411





# **SPEEDBOAT CHRONO** SM126S















SM126S/RG/MR/MR

page 52 page 53 SPEEDBOAT CHRONO | SM126S SPEEDBOAT CHRONO | SM126S













page 54 page 55









SM134S/BN/NR





35MM Stainless Steel Case



Silicone Band Solid Stainless Steel Bracelet



3 Hands/Date Miyota Movement Caliber 2115



100 Meters Waterproof





SIRENETTA | SM134S



# SIRENETTA|SM134MB