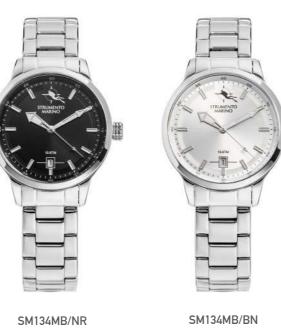

eel Case



Silicone Band



Chronograph Miyota Movement Caliber JS20



100 Meters Waterproof





#### MISSOURI SM132S



















SM132S/BK/BN/SL/NR

page 43



ABISSO 1000 Meters SM129S















1000 Meters Waterproof

SM129S/TT/BN/BL SM129S/BK/NR/BL







# **SPEEDBOAT TEMPO** SM127S



















SM127S/SS/GR/NR

page 48 page 49 SPEEDBOAT TEMPO | SM127S













3141273/10/1410/1411





# **SPEEDBOAT CHRONO** SM126S















SM126S/RG/MR/MR

page 52 page 53 SPEEDBOAT CHRONO | SM126S SPEEDBOAT CHRONO | SM126S













page 54 page 55









SM134S/BN/NR





35MM Stainless Steel Case



Silicone Band Solid Stainless Steel Bracelet



3 Hands/Date Miyota Movement Caliber 2115



100 Meters Waterproof





SIRENETTA | SM134S



# SIRENETTA|SM134MB