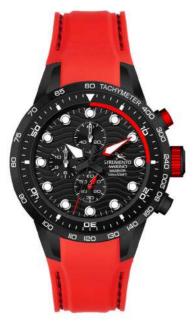

#### **WARRIOR 2020** | SM137S

SM137S/BK/NR/RS/NR

SM137S/BK/NR/RS/RS

SM137S/GUN/GUN/BL

SM137S/SS/BL/AR/BL

SM137MB/SS/BL/AR/BL

**WARRIOR 2020** SM1375 - SM137MB

44MM Stainless Steel Case

Solid Stainless Steel Bracelet

Chronograph Miyota Movement Caliber OS30

100 Meters Waterproof

# **WARRIOR 2020** | SM137S