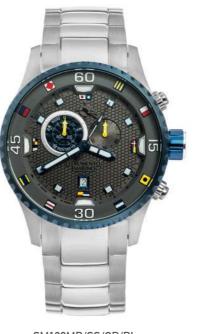

# MISSOURI SM131S

46MM Stainless Steel Case

Silicone Band

Chronograph Miyota Movement Caliber JS20

100 Meters Waterproof