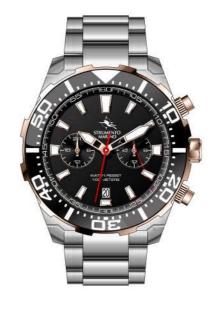

# ADMIRAL 2020 SM139S

SM139S/SS/NR/NR

SM139S/SS/BN/BL

SM139S/SS/BN/RS

SM139S/SS/GR/NR

**ADMIRAL 2020** | SM139S **ADMIRAL 2020** | SM139S

RG/CH/BL SM139S/RG/NR/RS