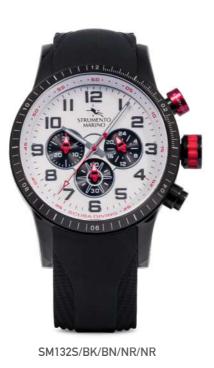

#### MISSOURI SM132S

SM132S/BK/BN/SL/NR

page 43

ABISSO 1000 Meters SM129S

1000 Meters Waterproof

SM129S/TT/BN/BL SM129S/BK/NR/BL