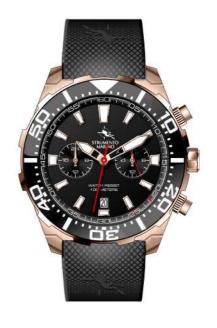

#### SKIPPER | SM135S

SM135S/BK/NR/NR

SM135S/GUN/BL/BL

SM135S/RG/NR/NR

# **SKIPPER** SM135S

44MM Stainless Steel Case

Silicone Band

Dual Time Seiko Movement Caliber VD31

100 Meters Waterproof

SKIPPER | SM135S
SKIPPER | SM135S

SM135S/SS/BN/BL

SM135S/SS/BN/NR