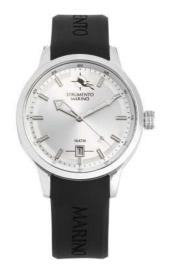

3 Hands/Date Miyota Movement Caliber 2115

100 Meters Waterproof

SIRENETTA | SM134S

# SIRENETTA|SM134MB