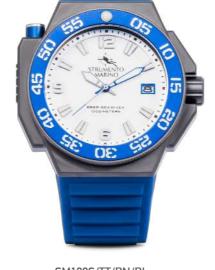

#### MISSOURI SM132S

SM132S/BK/BN/SL/NR

page 43

ABISSO 1000 Meters SM129S

1000 Meters Waterproof

SM129S/TT/BN/BL SM129S/BK/NR/BL