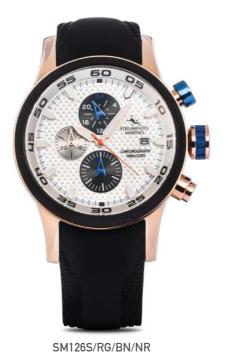

# **SPEEDBOAT CHRONO** SM126S

SM126S/RG/MR/MR

page 52 page 53 SPEEDBOAT CHRONO | SM126S SPEEDBOAT CHRONO | SM126S

page 54 page 55

SM134S/BN/NR

35MM Stainless Steel Case

Silicone Band Solid Stainless Steel Bracelet