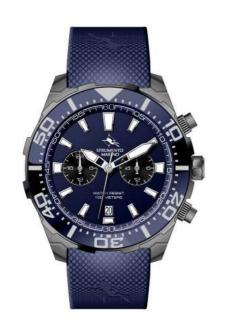

#### SKIPPER | SM135S

SM135S/BK/NR/NR

SM135S/GUN/BL/BL

SM135S/RG/NR/NR

# **SKIPPER** SM135S

44MM Stainless Steel Case

Silicone Band

Dual Time Seiko Movement Caliber VD31

100 Meters Waterproof

SKIPPER | SM135S
SKIPPER | SM135S

SM135S/SS/BN/BL

SM135S/SS/BN/NR