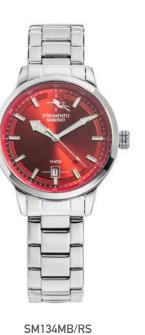

Silicone Band



Chronograph Miyota Movement Caliber JS20



100 Meters Waterproof





#### MISSOURI SM132S



















SM132S/BK/BN/SL/NR

page 43



ABISSO 1000 Meters SM129S















1000 Meters Waterproof

SM129S/TT/BN/BL SM129S/BK/NR/BL







# **SPEEDBOAT TEMPO** SM127S



















SM127S/SS/GR/NR

page 48 page 49 SPEEDBOAT TEMPO | SM127S













3141273/10/1410/1411





# **SPEEDBOAT CHRONO** SM126S















SM126S/RG/MR/MR

page 52 page 53 SPEEDBOAT CHRONO | SM126S SPEEDBOAT CHRONO | SM126S













page 54 page 55









SM134S/BN/NR





35MM Stainless Steel Case



Silicone Band Solid Stainless Steel Bracelet



3 Hands/Date Miyota Movement Caliber 2115



100 Meters Waterproof





SIRENETTA | SM134S



# SIRENETTA|SM134MB