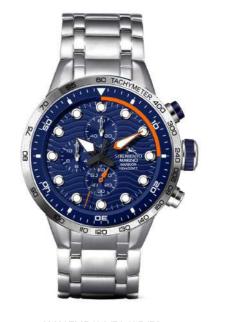

# ADMIRAL 2020 SM139S

SM139S/SS/NR/NR

SM139S/SS/BN/BL

SM139S/SS/BN/RS

SM139S/SS/GR/NR

**ADMIRAL 2020** | SM139S **ADMIRAL 2020** | SM139S

RG/CH/BL SM139S/RG/NR/RS