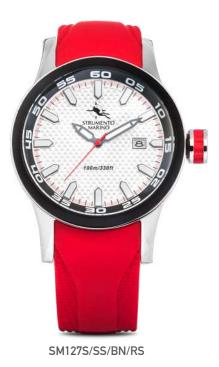

# **SPEEDBOAT TEMPO** SM127S

SM127S/SS/GR/NR

page 48 page 49 SPEEDBOAT TEMPO | SM127S

3141273/10/1410/1411