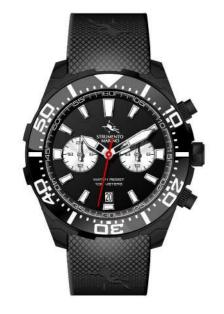

#### SKIPPER | SM135S

SM135S/BK/NR/NR

SM135S/GUN/BL/BL

SM135S/RG/NR/NR

# **SKIPPER** SM135S

44MM Stainless Steel Case

Silicone Band

Dual Time Seiko Movement Caliber VD31

100 Meters Waterproof

SKIPPER | SM135S
SKIPPER | SM135S

SM135S/SS/BN/BL

SM135S/SS/BN/NR