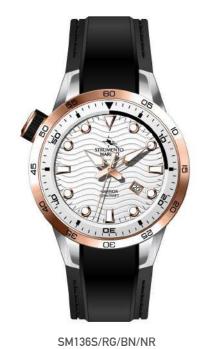

#### **WARRIOR 2020** | SM136S

SM136MB/SS/BL/AR/BL

WARRIOR 2020

Miyota Movement Caliber 2115

# WARRIOR 2020 | SM136S

SM136S/RG/NR/NR

NAUTICAL
PERFORMANCE
SPORT TIMEPIECES