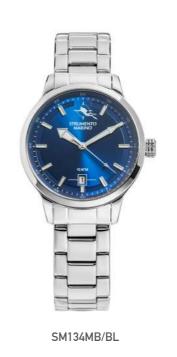

l Case



Silicone Band



Chronograph Miyota Movement Caliber JS20



100 Meters Waterproof





#### MISSOURI SM132S



















SM132S/BK/BN/SL/NR

page 43



ABISSO 1000 Meters SM129S















1000 Meters Waterproof

SM129S/TT/BN/BL SM129S/BK/NR/BL







# **SPEEDBOAT TEMPO** SM127S



















SM127S/SS/GR/NR

page 48 page 49 SPEEDBOAT TEMPO | SM127S













3141273/10/1410/1411





# **SPEEDBOAT CHRONO** SM126S















SM126S/RG/MR/MR

page 52 page 53 SPEEDBOAT CHRONO | SM126S SPEEDBOAT CHRONO | SM126S













page 54 page 55









SM134S/BN/NR





35MM Stainless Steel Case



Silicone Band Solid Stainless Steel Bracelet



3 Hands/Date Miyota Movement Caliber 2115



100 Meters Waterproof





SIRENETTA | SM134S



# SIRENETTA|SM134MB