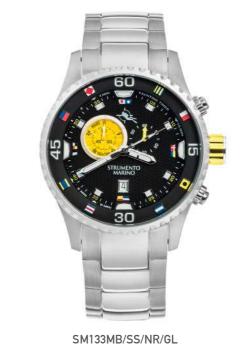

SKIPPER | SM135MB

SM135MB/SS/BN/BL

SM135MB/SS/BN/NR

SM135MB/SS/NR/NR

SM135MB/SS/RS/NR

PROFESSIONAL
REGATTA
YACHTING TIMER

**PORTO CERVO** SM133S - SM133MB

46MM Stainless Steel Case

Silicone Band Solid Stainless Steel Bracelet

Yachting Timer Isa Swiss Movement Caliber 8270B

100 Meters Waterproof

PORTO CERVO YACHTING TIMER | SM133S

PORTO CERVO YACHTING TIMER | SM133MB

SM133MB/SS/GR/BL

STRUMENTO MARINO