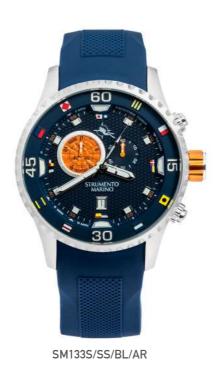

SKIPPER | SM135MB

SM135MB/SS/BN/BL

SM135MB/SS/BN/NR

SM135MB/SS/NR/NR

SM135MB/SS/RS/NR

PROFESSIONAL
REGATTA
YACHTING TIMER

**PORTO CERVO** SM133S - SM133MB

46MM Stainless Steel Case

Silicone Band Solid Stainless Steel Bracelet

Yachting Timer Isa Swiss Movement Caliber 8270B

100 Meters Waterproof

PORTO CERVO YACHTING TIMER | SM133S

PORTO CERVO YACHTING TIMER | SM133MB

SM133MB/SS/GR/BL

STRUMENTO MARINO