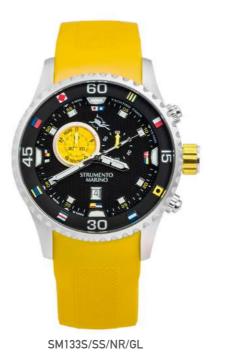

SKIPPER | SM135MB

SM135MB/SS/BN/BL

SM135MB/SS/BN/NR

SM135MB/SS/NR/NR

SM135MB/SS/RS/NR

PROFESSIONAL
REGATTA
YACHTING TIMER

**PORTO CERVO** SM133S - SM133MB

46MM Stainless Steel Case

Silicone Band Solid Stainless Steel Bracelet

Yachting Timer Isa Swiss Movement Caliber 8270B

100 Meters Waterproof

PORTO CERVO YACHTING TIMER | SM133S

PORTO CERVO YACHTING TIMER | SM133MB

SM133MB/SS/GR/BL

STRUMENTO MARINO