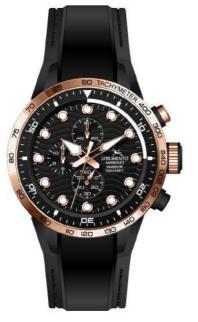

#### **WARRIOR 2020** | SM137S

SM137S/BK/NR/RS/NR

SM137S/BK/NR/RS/RS

SM137S/GUN/GUN/BL

SM137S/SS/BL/AR/BL

SM137MB/SS/BL/AR/BL

**WARRIOR 2020** SM1375 - SM137MB

44MM Stainless Steel Case

Solid Stainless Steel Bracelet

Chronograph Miyota Movement Caliber OS30

100 Meters Waterproof

# **WARRIOR 2020** | SM137S