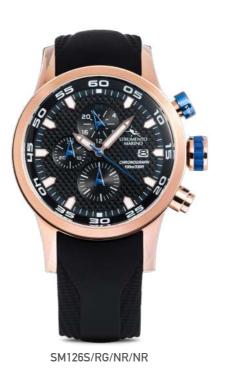

# **SPEEDBOAT CHRONO** SM126S

SM126S/RG/MR/MR

page 52 page 53 SPEEDBOAT CHRONO | SM126S SPEEDBOAT CHRONO | SM126S

page 54 page 55

SM134S/BN/NR

35MM Stainless Steel Case

Silicone Band Solid Stainless Steel Bracelet