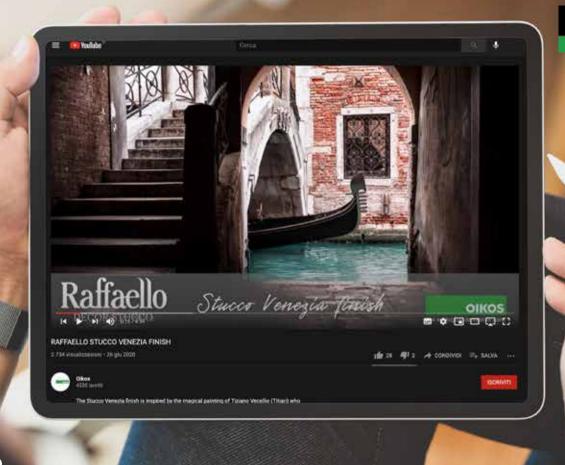

#### Personalized customer support.

OIKOS will support retailers by providing personalized communication and advertising materials and support for social media campaigns.

**DECO PAINT** 

OIKOS

Video

#### Social media strategy.

The number of people reachable via digital media is exponentially higher than what could be achieved with conventional media. The number of followers on our social channels is increasing every day. Every time one of our retailers or applicators posts a photo, text, or video about Deco Paint and mentions us, the content is shared on our channels, increasing visibility. In addition, specific, targeted and geo-localized social media campaigns will be set up to promote Deco Paint retailers and applicators.