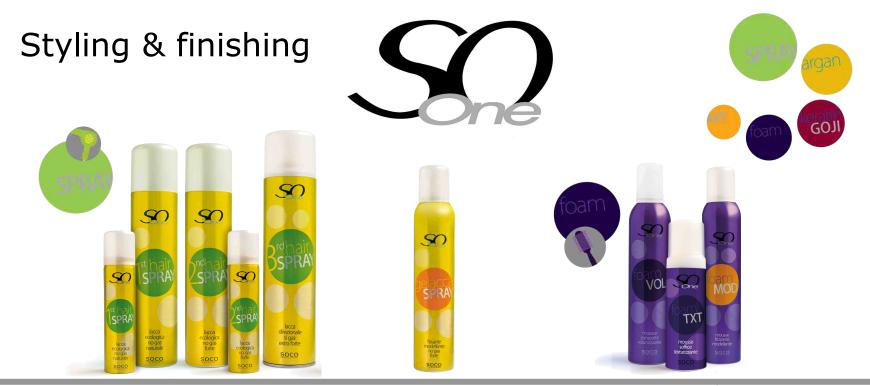

**SILKY** - Smoothing For unmanageable hair

**VOLUME** - Volume boosting For fine, lifeless hair

SPRAY - GELACCA

**SPRAY** - ECOLOGICAL HAIRSPRAYS No Gas Natural & Strong Hold, with gas FOAM - MOUSSE for Volume, for Texture, for Modeling

**ART** – Gelly & Paste Matt Resculpting gel, Firm hold gel, Wetwood Wax

50

**KERATIN GOJI** - Thickening serum, Curling fluid, Straightening milk

GOJ

GO.

GOJ

GOJ