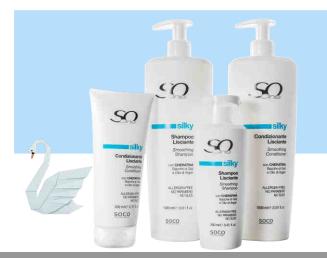

**SILKY** - Smoothing For unmanageable hair

**VOLUME** - Volume boosting For fine, lifeless hair

SPRAY - GELACCA

**SPRAY** - ECOLOGICAL HAIRSPRAYS No Gas Natural & Strong Hold, with gas FOAM - MOUSSE for Volume, for Texture, for Modeling