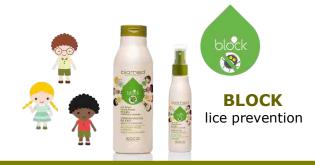

#### Specialized treatments for hair & scalp

Plant-based hiar loss shampoo, treatment, regenerating hair loss treatment, volume-boosting serum

Plant-based harmonious shampoo, moisturising milk, replenishing mask