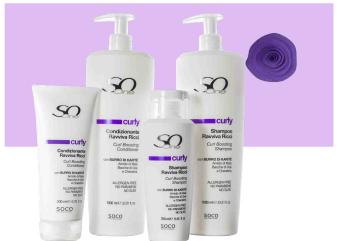

#### Washing & Conditioning Shampoo and Conditioner

**COLORED** - Colour Boosting For coloured, sensitised hair

**BLONDE** - Anti-yellow For blond and grey hair

**CURLY** - Curl Boosting For curly and frizzy hair