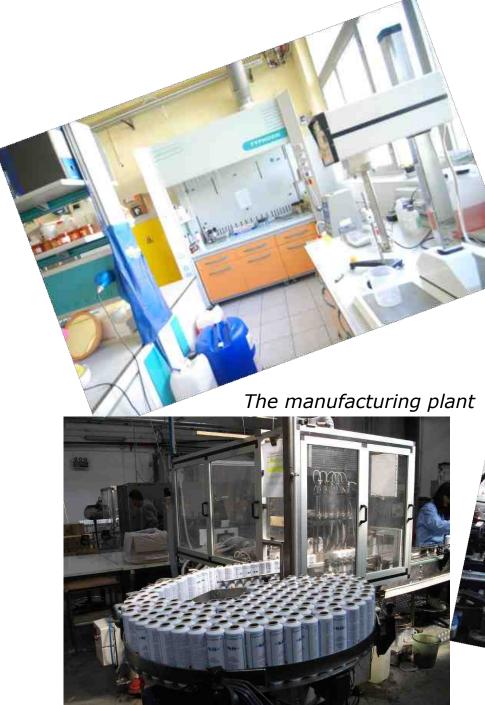

# SOCIETA' COSMETICI S.p.A. – Torino, Italy



#### Founded in Torino in 1969

by 3 partners, ex L'Oréal employees

Main seat and factory located in Torino

Private Company controlled by 80% High Sky S.A.- Luxembourg 5% Carlo Ferrero Zendrini (Honorary President) 5% Ermanno Lange' (Managing Director ) 10% Soco S.p.A.

Staff: 50 employees

FACTORY : 35% of the products sold manufactured internally; the rest manufactured by contracted manufacturers under Soco's direct control



Soco's offices are in the old city center of Turin, in the elegant Bertalazone of San Fermo building of the XVIIth century

10. 10.1

Since ever, with total dedication, Soco joins tradition & innovation to guarantee quality products and services





#### The laboratories





## SOCO

Operates in the cosmetic market, predominantly in the tricological field (*products for the hair and the scalp*) with 3 different Divisions :

| RETAIL MARKET                                |                                                               | PROFESSIONAL MARKET                                                                  |  |
|----------------------------------------------|---------------------------------------------------------------|--------------------------------------------------------------------------------------|--|
| Selective<br>Division                        | Consumer<br>Division                                          | Professional<br>Division                                                             |  |
| with spe