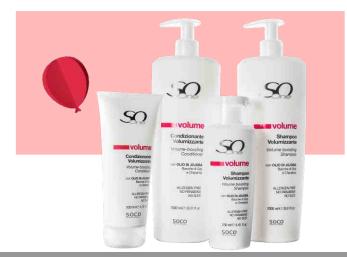

**SILKY** - Smoothing For unmanageable hair

**VOLUME** - Volume boosting For fine, lifeless hair

SPRAY - GELACCA

**SPRAY** - ECOLOGICAL HAIRSPRAYS No Gas Natural & Strong Hold, with gas FOAM - MOUSSE for Volume, for Texture, for Modeling