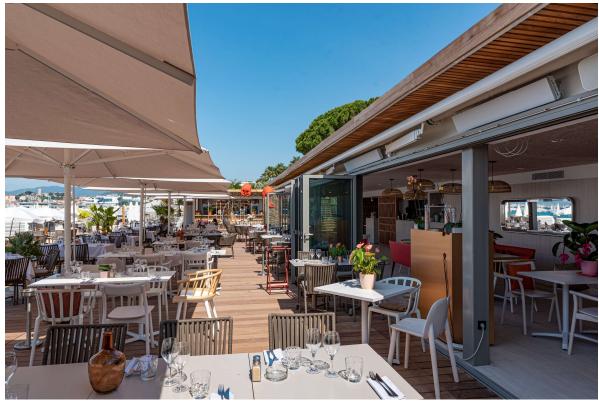

# **RESTAURANTS & BARS**

Beyond food. The restaurant is visioned as a place to savour a dish, experience a territory, and meet a culture.

The bar expresses specific moments: the good morning with every coffee and the start of the evening with the toast of the aperitif.

Groppo studies and designs new spaces, capable of enhancing history and the future to come, where men and women experience not only the pleasure of food.