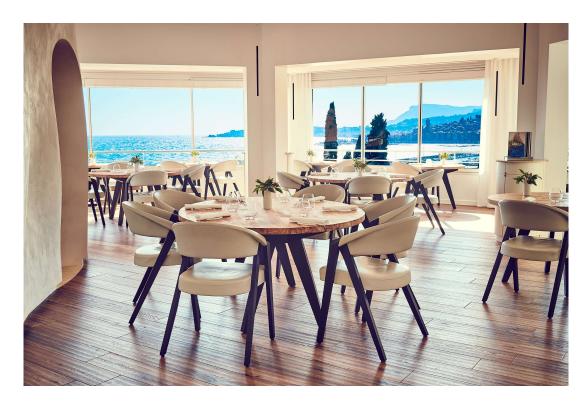

# **RESTAURANTS & BARS**

Beyond food. The restaurant is visioned as a place to savour a dish, experience a territory, and meet a culture.

The bar expresses specific moments: the good morning with every coffee and the start of the evening with the toast of the aperitif.

Groppo studies and designs new spaces, capable of enhancing history and the future to come, where men and women experience not only the pleasure of food.