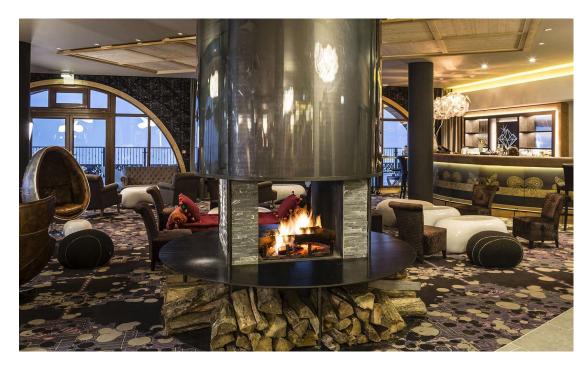

# **RESTAURANTS & BARS**

Beyond food. The restaurant is visioned as a place to savour a dish, experience a territory, and meet a culture.

The bar expresses specific moments: the good morning with every coffee and the start of the evening with the toast of the aperitif.

Groppo studies and designs new spaces, capable of enhancing history and the future to come, where men and women experience not only the pleasure of food.