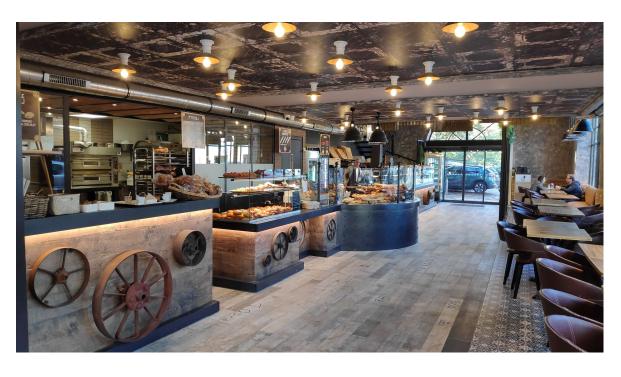

# FOOD SHOPS

Arts and crafts at the service of your prestigious products: traditional recipes intertwined with modern techniques for experiences to be consumed daily.

Continuous search for tools to improve exposure and capture attention, skilful use of light to enhance environment and detail.

# **RESTAURANTS & BARS**

Beyond food. The restaurant is visioned as a place to savour a dish, experience a territory, and meet a culture.

The bar expresses specific moments: the good morning with every coffee and the start of the evening with the toast of the aperitif.

Groppo studies and designs new spaces, capable of enhancing history and the future to come, where men and women experience not only the pleasure of food.