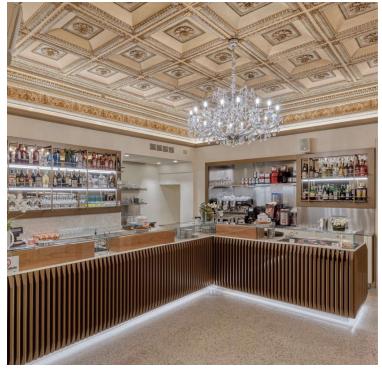

# **RESTAURANTS & BARS**

Beyond food. The restaurant is visioned as a place to savour a dish, experience a territory, and meet a culture.

The bar expresses specific moments: the good morning with every coffee and the start of the evening with the toast of the aperitif.

Groppo studies and designs new spaces, capable of enhancing history and the future to come, where men and women experience not only the pleasure of food.