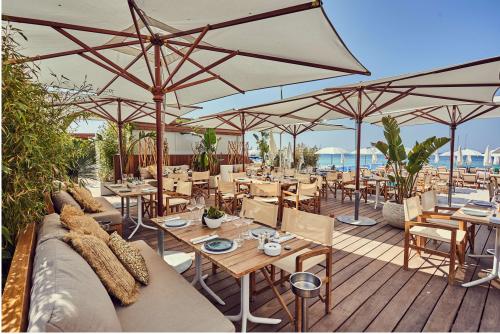

# **RESTAURANTS & BARS**

Beyond food. The restaurant is visioned as a place to savour a dish, experience a territory, and meet a culture.

The bar expresses specific moments: the good morning with every coffee and the start of the evening with the toast of the aperitif.

Groppo studies and designs new spaces, capable of enhancing history and the future to come, where men and women experience not only the pleasure of food.