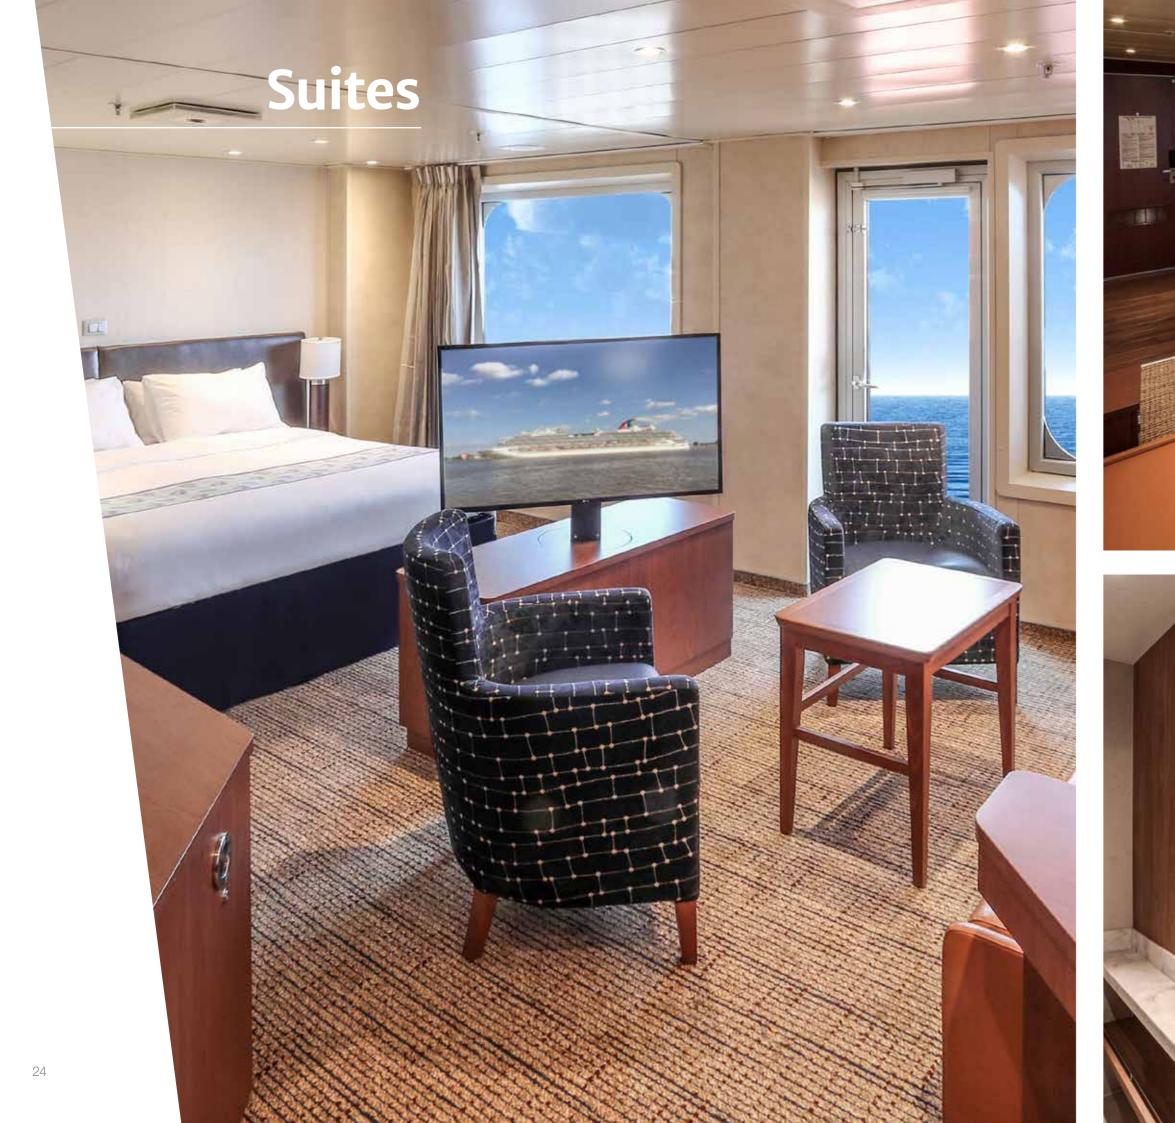

# VIII Spaces

There isn't a room on the ship that can't be both beautiful and comfortable. Ellevi thrives at the cutting edge of the marine refurbishing industry, a field defined by extremely complex logistical and organisational challenges.

Our decades of experience are crucial, especially in situations that require absolute quality, elegance, flexibility and responsiveness. From cabins to restaurants, entertainment halls and lounges for passengers and the crew, Ellevi's expertise will improve any space on the ship, adding a unique, refined, entirely Italian touch.