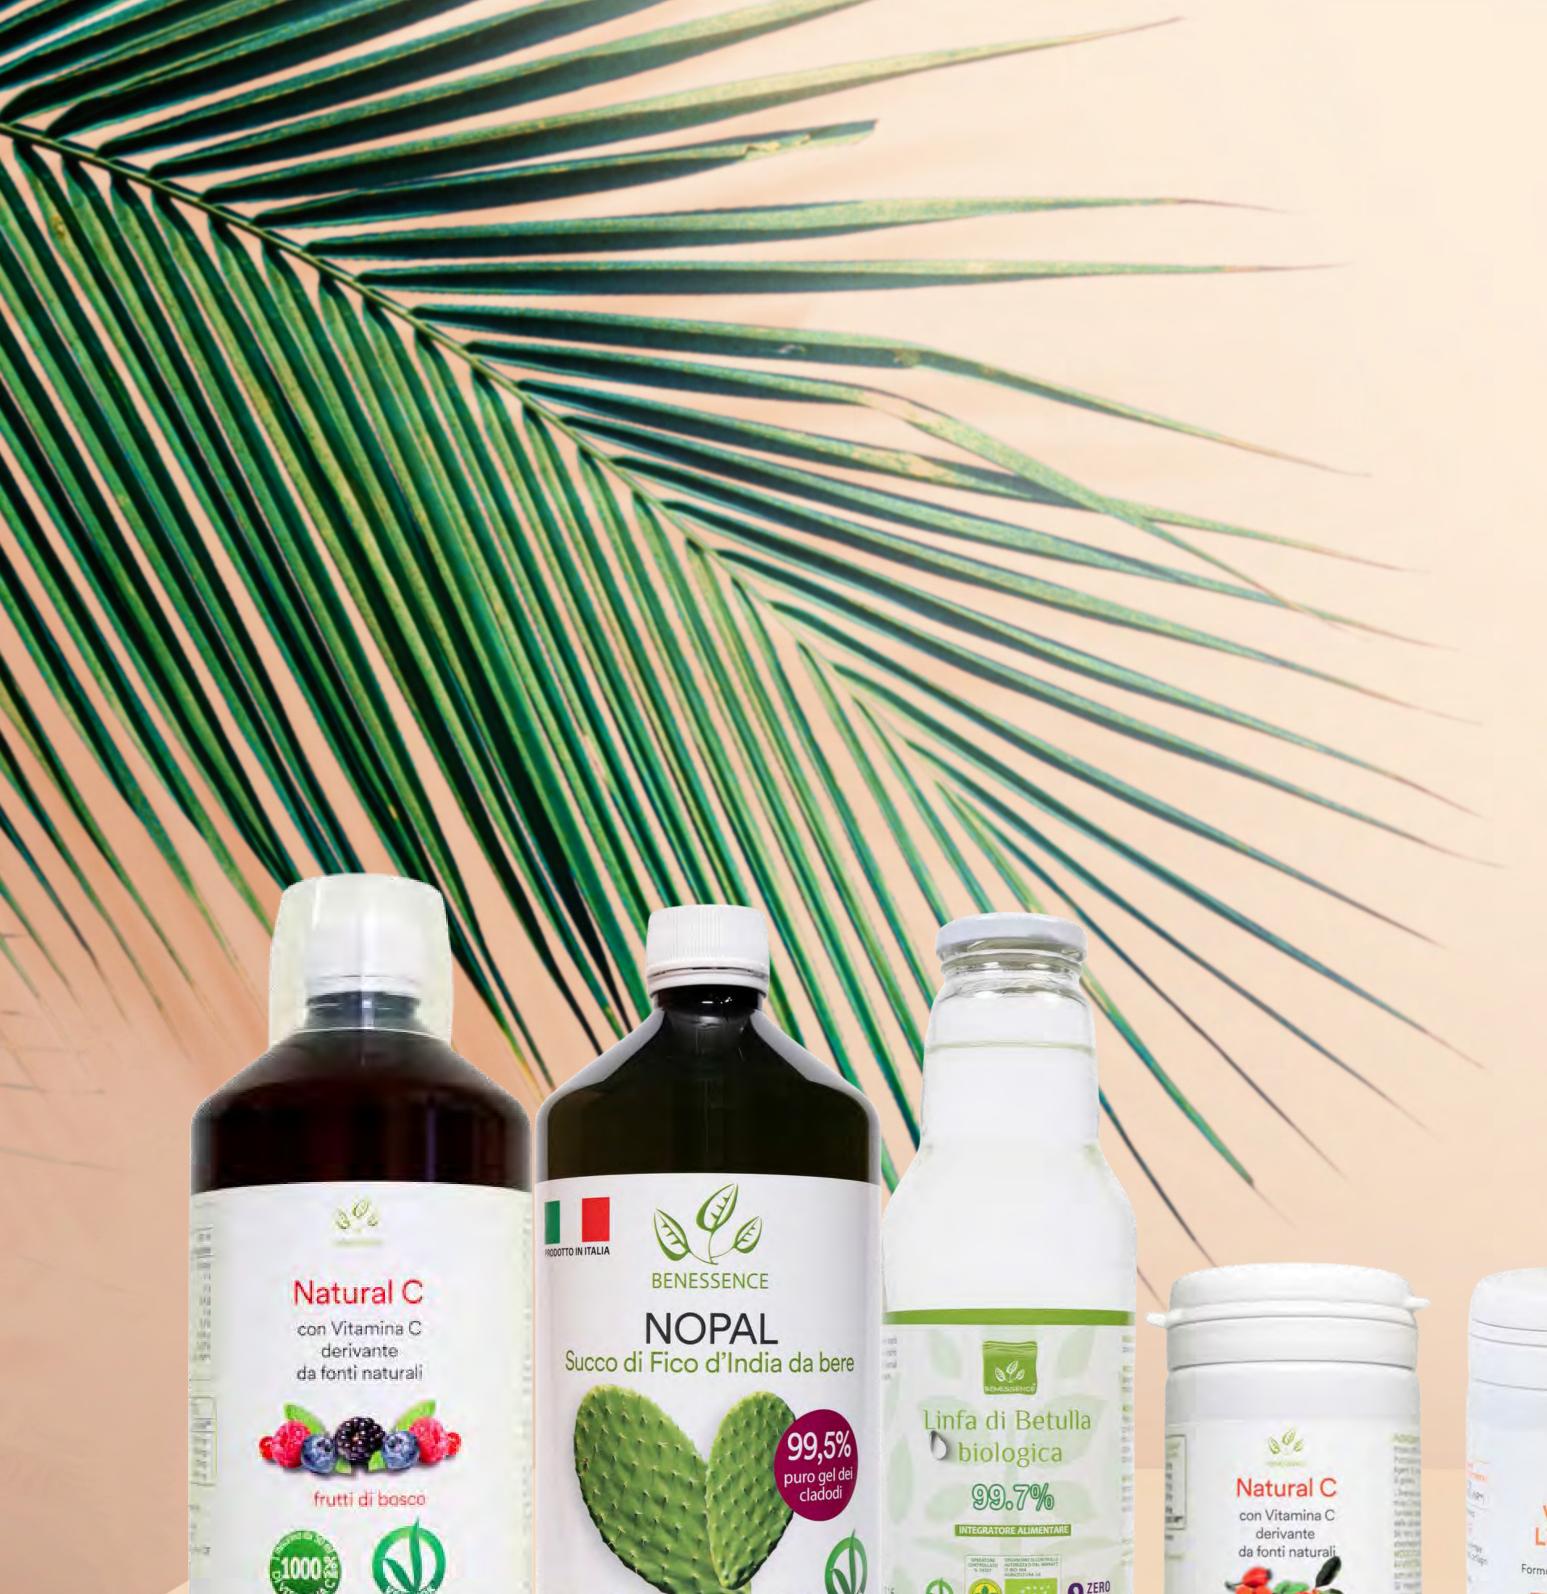

## Aloe Juices

Gluten-free juices and supplements with a high concentration of essential nutrients (vitamins and minerals) for the well-being of the body. Our Aloe Vera juices are made directly from the gel of the plant leaves and are aloein-free. You can find a wide range of juices, starting with pure Aloe Vera, Aloe and fruit and Aloe Vera with vitamins and minerals.

## Supplements

Discover our wide range of nutrient-rich supplements for the general well-being of your body. Here you can find supplements in vegatal capsules, soluble powder, vitamins, minerals, draining and body weight balancing supplements. Our products have a high concentration of nutrients for the body and comply with the VeganOK ethical specification, guaranteeing the highest quality and sustainability.