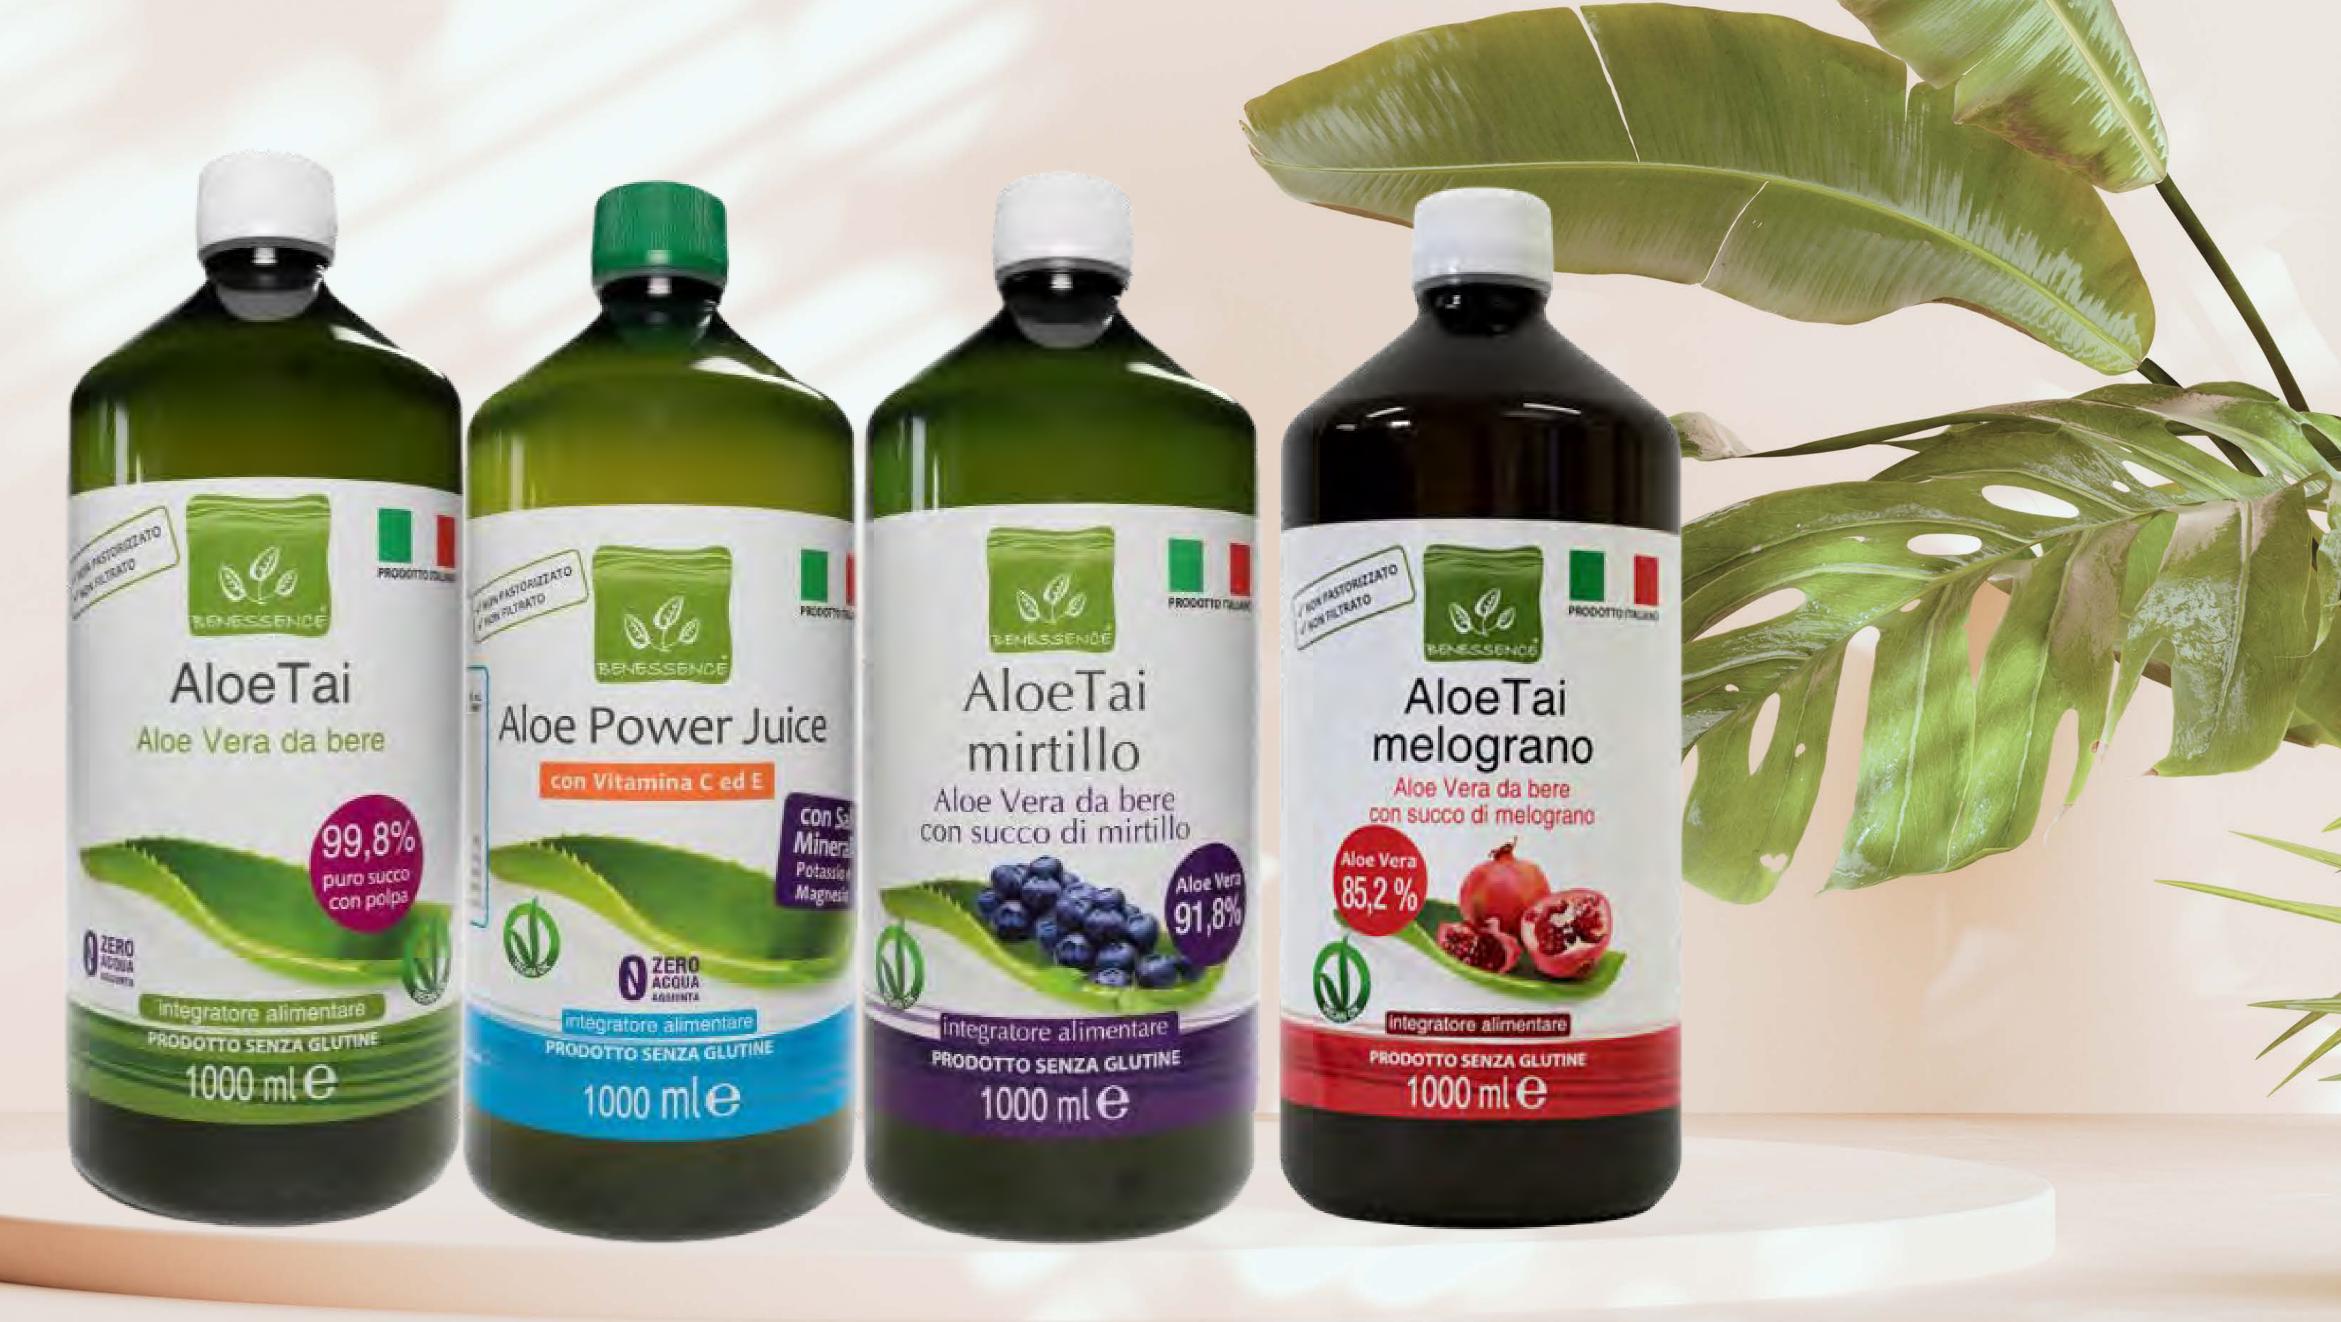

## Aloe Juices

Gluten-free juices and supplements with a high concentration of essential nutrients (vitamins and minerals) for the well-being of the body. Our Aloe Vera juices are made directly from the gel of the plant leaves and are aloein-free. You can find a wide range of juices, starting with pure Aloe Vera, Aloe and fruit and Aloe Vera with vitamins and minerals.