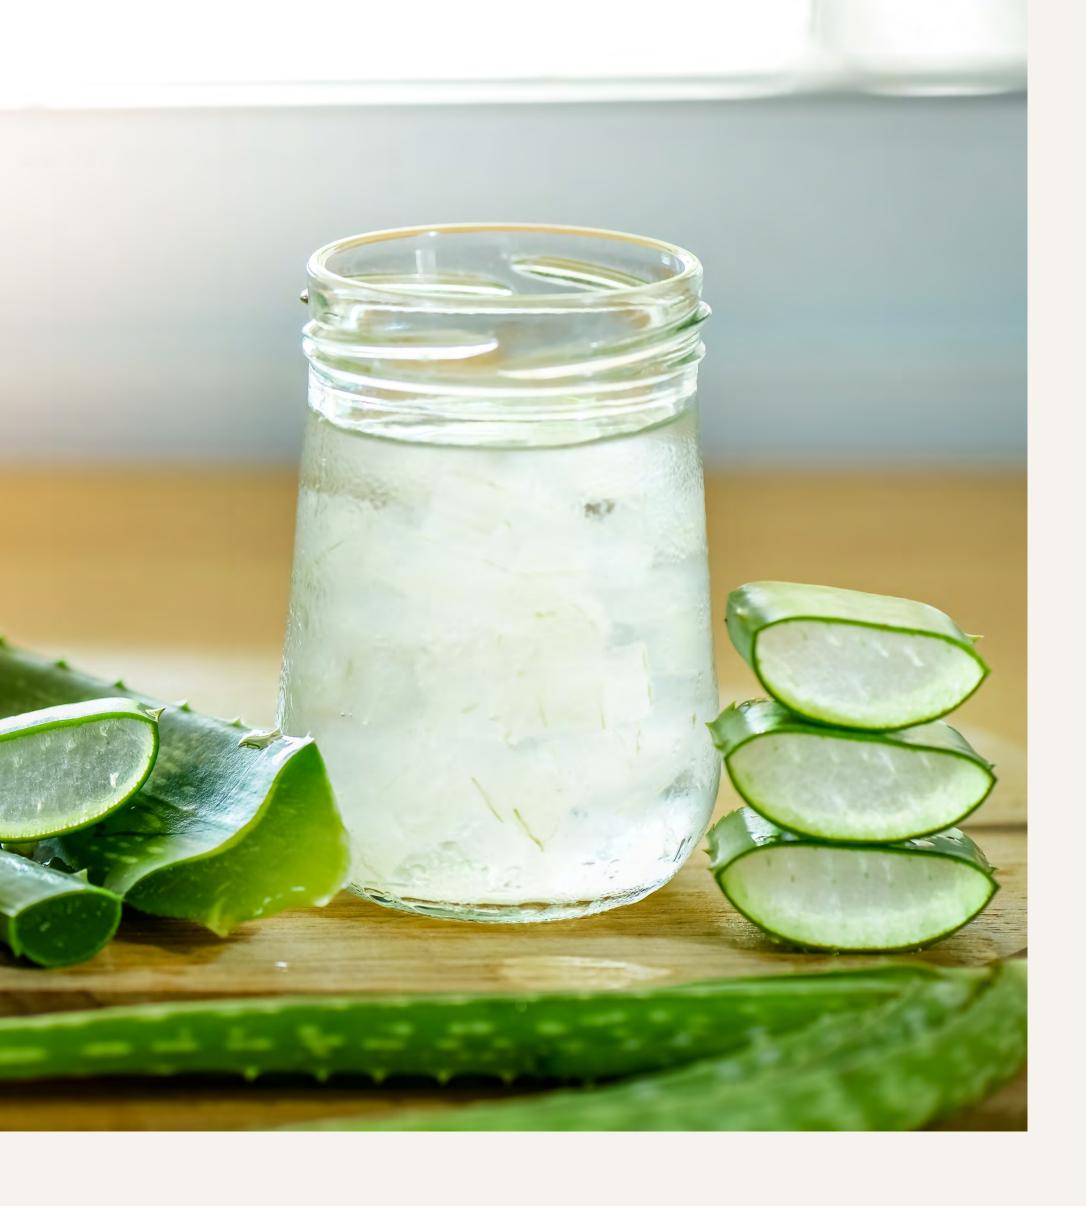

## Aloe Juices

Gluten-free juices and supplements with a high concentration of essential nutrients (vitamins and minerals) for the well-being of the body. Our Aloe Vera juices are made directly from the gel of the plant leaves and are aloein-free. You can find a wide range of juices, starting with pure Aloe Vera, Aloe and fruit and Aloe Vera with vitamins and minerals.