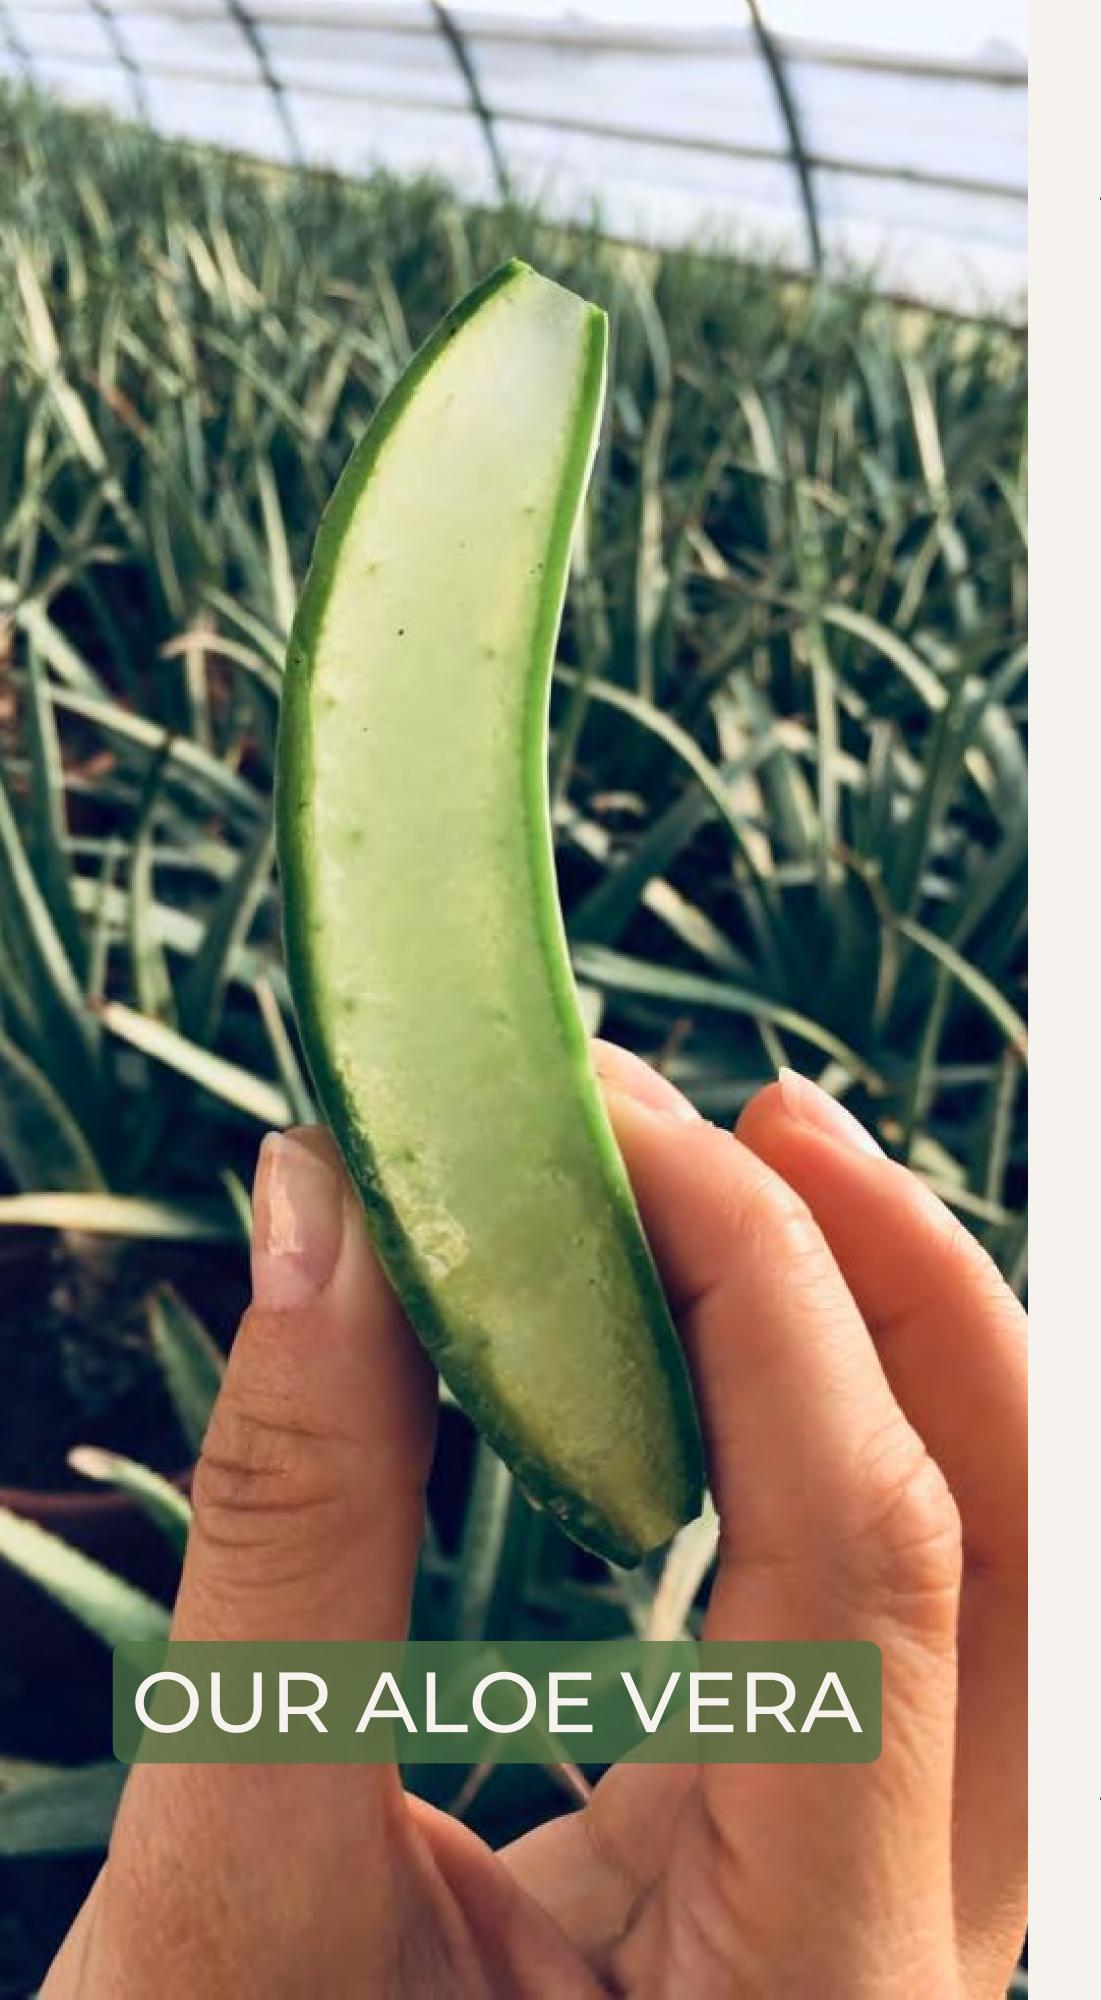

## Aloe Juices

Gluten-free juices and supplements with a high concentration of essential nutrients (vitamins and minerals) for the well-being of the body. Our Aloe Vera juices are made directly from the gel of the plant leaves and are aloein-free. You can find a wide range of juices, starting with pure Aloe Vera, Aloe and fruit and Aloe Vera with vitamins and minerals.