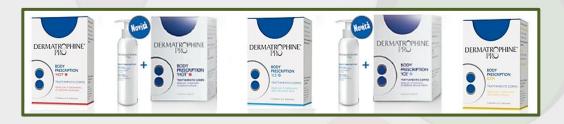

BODY PRESCRIPTION
ADIPOSITY, WATER RETENTION and
ORGANGE PEEL skin

CHRONO WHITE HYPERPIGMENTATED skins.