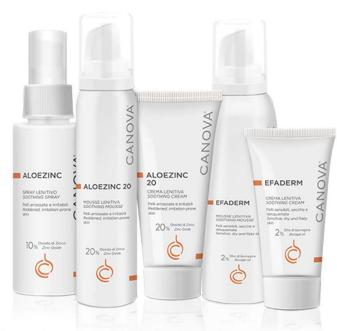

**ALOEZINC 20 -** Soothing cream - 75 ml/2.54 fl. oz. tube Based on 20% Zinc Oxide. Favours the re-epithelisation and repair of the epidermal barrier -

**ALOEZINC 20 -** Soothing mousse 100 ml/3.38 fl. Oz. can.

PERFUME-FREE, PARABEN-FREE - Based on 20% Zinc Oxide Soothes skin redness and irritation. Ideal for larger body areas.

**ALOEZINC** - Soothing spray - 100 ml/3.38 fl. oz. bottle *PHENOXYETHANOL-FREE* - Based on 10% Zinc Oxide - Soothes skin redness and irritation. PERFUME-FREE, PARABEN-FREE, PHENOXYETHANOL-FREE

**EFADERM -** Soothing cream - 50 ml/1.69 fl. oz. tube - Soothes redness and skin irritation Based on 2% Borage Oil. Soothes redness and skin irritation

**EFADERM - Soothing mousse -** 200 ml/6.76 fl. oz. can - Ideal for larger body areas Based on 2% Borage Oil Soothes redness and skin irritation. Ideal for larger body areas