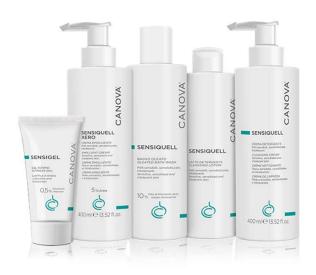

**SENSIQUELL** - 400 ml/13.52 fl. oz. bottle Cleansing cream - Based on gentle emulsifiers Cleanses gently, leaving skin fresh and soft. Ideal also for washing infants - *PARABEN-FREE* 

**SENSIQUELL** - 200 ml/6.76 fl. oz. bottle Cleansing lotion - Based on gentle emulsifiers - Cleanses gently. Ideal for sensitive skin and also for washing infants *PARABEN-FREE* 

### **SENSIQUELL**

Oleated bath - 250 ml/8.45 fl. oz. bottle Based on 10% Sweet Almond Oil Washes gently, respects the skin barrier and leaves skin soft and hydrated.

### SENSIQUELL XERO – 400ml

Crema emolliente - A base di Urea al 5% - Ricca ed emolliente, è l'ideale per le pelli più secche. Azione idratante, intensiva e nutriente. *SENZA PARABENI* 

**SENSIGEL** - Intimate gel - 50 ml/1.69 fl. oz. tube Moisturises and lubricates the mucosa of external genitalia. Prevents dryness, irritation and bad smell. *PERFUME-FREE*, *PARABEN-FREE* 