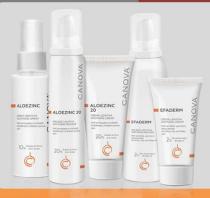

# **ALOEZINC AND EFADERM**

# DERMATITIS AND SENSITISED SKIN

Treatments have been designed for skin that is most sensitive, delicate and easily irritable. The products are based on active ingredients that ensure repair of the epidermal barrier and, through the barrier effect they create, protect skin from irritants.

### THE PROBLEM

Dermatitis is skin inflammation characterised by redness, erythema, desquamation, itch. The causes that lead to this condition are many, with the commonest being of an irritative or allergic nature.

# THE CANOVA SOLUTION

Aloezinc and Efaderm are comprehensive solutions ideal for sensitised skin or skin affected by dermatitis. Aloezinc, a range featuring Zinc Oxide included in high concentrations, ensures repair of the epidermal barrier. The Efaderm range, based on Borage Oil at its functional concentration, has the ability to form a barrier that protects skin from irritants. Both ranges are the ideal solutions to protect, soothe and repair very sensitive skin.

**ALOEZINC 20 -** Soothing cream - 75 ml/2.54 fl. oz. tube Based on 20% Zinc Oxide. Favours the re-epithelisation and repair of the epidermal barrier -

**ALOEZINC 20 -** Soothing mousse 100 ml/3.38 fl. Oz. can.

PERFUME-FREE, PARABEN-FREE - Based on 20% Zinc Oxide Soothes skin redness and irritation. Ideal for larger body areas.

**ALOEZINC** - Soothing spray - 100 ml/3.38 fl. oz. bottle *PHENOXYETHANOL-FREE* - Based on 10% Zinc Oxide - Soothes skin redness and irritation. PERFUME-FREE, PARABEN-FREE, PHENOXYETHANOL-FREE

**EFADERM -** Soothing cream - 50 ml/1.69 fl. oz. tube - Soothes redness and skin irritation Based on 2% Borage Oil. Soothes redness and skin irritation

**EFADERM - Soothing mousse -** 200 ml/6.76 fl. oz. can - Ideal for larger body areas Based on 2% Borage Oil Soothes redness and skin irritation. Ideal for larger body areas