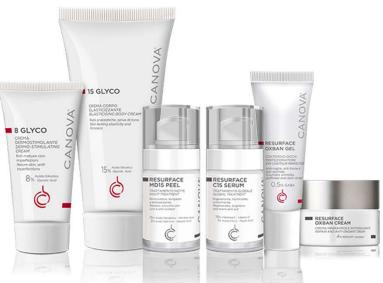

RESURFACE OXBAN CREAM - 50 ml/1.69 fl. oz. pot

Repair and anti-oxidant cream - Based on 4% Resvox® complex

Protects from oxidative stress, deeply moisturises skin and minimises wrinkle depth -

PERFUME-FREE, PARABEN-FREE - CLINICALLY TESTED

RESURFACE MD15 PEEL - 30 ml/1.01 fl. oz. bottle -

Night treatment - Based on 15% Mandelic Acid - Renews skin, smooths it and is anti-oxidant.

RESURFACE OXBAN GEL - 15 ml/0.5 fl. oz. tube -

Eye contour perfector - Based on 0.5% GABA - Minimise wrinkles and eliminates puffiness and dark circles - OPHTHALMOLOGICALLY TESTED

**RESURFACE C15 SERUM** - *PERFUME-FREE*, *PARABEN-FREE* - 30 ml/1.01 fl. oz. bottle - Global anti-ageing treatment -Based on 15% stabilised Vitamin C - Regenerates, brightens, evens out skin and is anti-ageing *PERFUME-FREE*, *PARABEN-FREE* - *CLINICALLY TESTED* 

**8 GLYCO** - Dermo-stimulating face cream - 50 ml/1.69 fl. oz. Tube - *PARABEN-FREE* Based on 8% Glycolic Acid - Restores firmness and elasticity. Counters damage by free radicals - *PARABEN-FREE* 

**15 GLYCO -** *PARABEN-FREE -* 150 ml/5.07 fl. oz. Tube - Elasticising body cream – Based on 15% Glycolic Acid - Restores firmness to skin. - *PARABEN-FREE* 