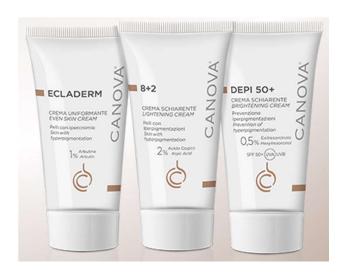

**8+2** - Lightening cream - 50 ml/1.69 fl. oz. Tube
Based on 8% Glycolic Acid and 2% Kojic Acid - Attenuates and prevents dark spots - PARABEN-FREE

**DEPI 50+** - Brightening cream - 50 ml/1.69 fl. oz. tube Based on 0.5% Hexylresorcinol - Attenuates and prevents skin hyperpigmentation. Has very high sun protection *PERFUME-FREE*, *PARABEN-FREE* 

**ECLADERM** - Even skin cream - 50 ml/1.69 fl. oz. tube Based on 1% Arbutin - Attenuates and prevents skin hyperpigmentation