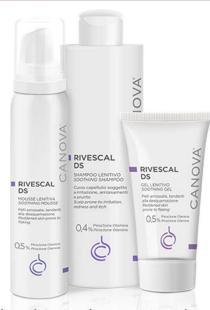

RIVESCAL DS - Soothing gel - 50 ml/1.69 fl. oz. tube

Based on 0.5% Piroctone Olamine - Reduces redness and flakiness- PARABEN-FREE -

RIVESCAL DS - Soothing mousse - 100 ml/3.38 fl. oz. can

Based on 0.5% Piroctone Olamine - Reduces redness and flakiness.

Ideal for the face, body and scalp - PARABEN-FREE, PERFUME-FREE

RIVESCAL DS - Soothing shampoo - 200 ml/6.76 fl. oz. bottle

Based on 0.4% Piroctone Olamine - Gently washes hair and scalp - Reduces redness and flakiness- PARABEN-FREE, SLES-FREE