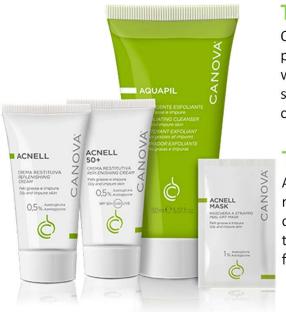

# **IMPURE SKIN**

### THE PROBLEM

Oily skin retains impurities and appears shiny, with enlarged pores and greasy. It is characterised by sebum hypersecretion, which causes the formation of blackheads and comedones. It is a skin condition that broadly affects adolescents, yet often continues into adulthood

# THE CANOVA SOLUTION

Acnell is Canova's comprehensive solution for impure skin. The range is based on Azeloglycine, included at its functional concentration, which counteracts the formation of sebum and the swelling of pores - the ideal solution to prevent blemishes from forming and counter already existing ones.

**ACNELL** Treatments designed for oily and impure skin, based on **AZELOGLICINA**, which has sebum-normalising and antiseptic effects. Products also contain moisturising and skin-replenishing ingredients.

### **IMPURE SKIN**

**AQUAPIL** – Tube 150 ml - 150 ml/5.07 fl. oz. tube Exfoliating cleanser - Based on gentle cleansing agents Gently cleanses skin without drying it *PARABEN-FREE* 

**ACNELL** – Replenishing cream - Tube 50 ml - *PARABEN-FREE*Based on 0.5% Azeloglycine - Prevents skin blemishes and purifies skin *PARABEN-FREE* 

**ACNELL 50+** – Replenishing cream - 50 ml/1.69 fl. oz. tube Based on 0.5% Azeloglycine - With a very high SPF, prevents skin blemishes and protects from sunlight - *PARABEN-FREE*, *PHENOXYETHANOL-FREE* -

**ACNELL MASK** – 8 sachet 10 ml - Peel-off mask Based on 1% Azeloglycine - Prevents skin blemishes, purifies skin PARABEN-FREE