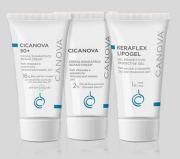

# **SCAR AND KELOID**

Treatments designed for dry and thickened skin. The products are based on active ingredients that favour epidermis repair, thus are ideal for cases of redness, skin cracking or as replenishing treatments after dermatological-aesthetic treatments.

# THE PROBLEM

Scars occur on skin following an injury. In the case of abnormal scarring, caused by the abnormal proliferation of fibroblasts and collagen, we speak of keloids.

# THE CANOVA SOLUTION

Cicanova and Keraflex are are a comprehensive solution for dry and thickened skin. The two ranges are based on active ingredients included at their functional concentration, such as Ozonated Olive Oil and Urea, which favour re-epithelialisation and prevent skin thickening and keloid formation. Cicanova and Keraflex stand as the ideal solution for the treatment of scars.

CICANOVA - 50 ml/1.69 fl. oz. tube Repair cream - Based on Ozonated Olive Oil -Favours repair of the hydrolipid film of skin and prevents skin thickening and keloids PERFUME-FREE, PARABEN-FREE

CICANOVA 50+ - 50 ml/1.69 fl. oz. tube
Repair cream SPF 50+
Based on 16% Blue Light Ban Complex®
Favours repair of the hydrolipid film of skin and prevents skin thickening and keloids.
Protects from UVA-UVB radiation and BLUE LIGHT. PERFUME-FREE, PARABEN-FREE

**KERAFLEX LIPOGEL**. 50 ml/1.69 fl. oz. tube Protective Gel - Based on 1% Urea - Hydrates skin and supports trophism of the epidermis.