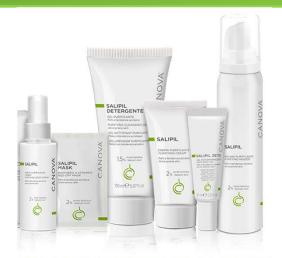

### MILD AND MODERATE ACNE

SALIPIL PURIFYING CLEANSER GEL - 150 ml/5.07 fl. oz. Tube

Purifying cleansing gel - Based on 1.5% Salicylic Acid - Cleanses and purifies acne-prone skin. *PARABEN-FREE* 

### **SALIPIL PURIFYING CREAM**

Based on 2% free and micro-incapsulated Salicylic Acid Exfoliates skin and regulates sebum PERFUME-FREE, PARABEN-FREE, NON-COMEDOGENIC

**SALIPIL MASK** - 8 single-use sachets of 10 ml/0.33 fl. oz. each Peel-off mask <u>-</u> Based on 2% free and micro-incapsulated Salicylic Acid Exfoliates skin and regulates sebum - *PERFUME-FREE*, *PARABEN-FREE* 

### SALIPIL ZETA - Anti-spot Gel

Based On Salicylic Acid, Azelaic Acid And Glycolic Acid - Reduces Localised Acne Imperfections - Perfume-free, Paraben-free

**SALIPIL - PURIFYING BODY SPRAY** - 100 ml/3.38 fl. oz. bottle - Based on 2% Salicylic Acid - Purifies skin and reduces blemishes. Suitable for the face, larger body and hair-covered Areas *PERFUME-FREE*, *PARABEN-FREE* 

**SALIPIL - PURIFYING MOUSSE** - Based on 2% Salicylic Acid Purifies skin and reduces blemishes. - Suitable for the face, larger body and hair-covered areas - *PERFUME-FREE*, *PARABEN-FREE* - 150 ml/5.07 fl. oz. can