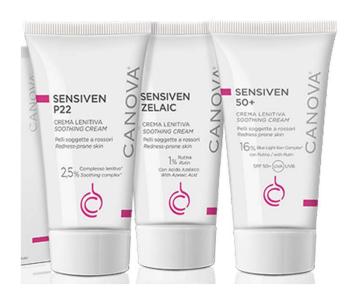

**SENSIVEN ZELAIC** - Soothing cream 50 ml/1.69 fl. oz. tube Based on 1% Rutin and Azelaic Acid - Intensive treatment for acute phases of rosacea - PERFUME-FREE, PARABEN-FREE PERFUME-FREE, PARABEN-FREE

**SENSIVEN P22 - Soothing cream** - 50 ml/1.69 fl. oz. tube Based on 2.5% Soothing Complex\* - Reduces the typical redness of rosacea, strengthens capillaries, reducing their visibility - *PARABEN-FREE* 

**SENSIVEN 50+** - Soothing cream - 50 ml/1.69 fl. oz. tube New Based on 16% Blue Light Ban Complex® Topical, soothing and vaso-protective treatment, with very high protection sun filters. Protects from UVA-UVB radiation and BLUE LIGHT. *PARABEN-FREE* 