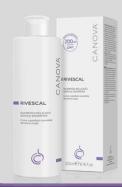

# **RIVESCAL DS**

### THE PROBLEM

Seborrhoeic dermatitis is an acute inflammation of skin that shows with redness, itch and desquamation. It usually occurs in the scalp, the hairline and eyebrows.

# THE CANOVA SOLUTION

Rivescal DS is Canova's comprehensive solution to treat seborrhoeic dermatitis. The products are based on Piroctone Olamine, which keeps the proliferation of fungi that cause the problem under control, specifically instance Malassezia Furfur. In addition, Rivescal DS soothes itch and redness, symptoms associated with desquamation. The range is the ideal solution to counter and attenuate seborrhoeic dermatitis symptoms.

### SEBORRHOEIC DERMATITIS

Treatments designed for seborrhoeic dermatitis. The products are based on Piroctone Olamine, which counters the proliferation of fungi, such as Malassezia Furfur, the fungus that causes the problem. The result is a reduction of the redness and the itch.

RIVESCAL DS - Soothing gel - 50 ml/1.69 fl. oz. tube

Based on 0.5% Piroctone Olamine - Reduces redness and flakiness- PARABEN-FREE -

RIVESCAL DS - Soothing mousse - 100 ml/3.38 fl. oz. can

Based on 0.5% Piroctone Olamine - Reduces redness and flakiness.

Ideal for the face, body and scalp - PARABEN-FREE, PERFUME-FREE

RIVESCAL DS - Soothing shampoo - 200 ml/6.76 fl. oz. bottle

Based on 0.4% Piroctone Olamine - Gently washes hair and scalp - Reduces redness and flakiness- PARABEN-FREE, SLES-FREE