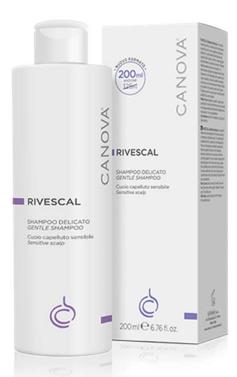

Ideal for the face, body and scalp - PARABEN-FREE, PERFUME-FREE

RIVESCAL DS - Soothing shampoo - 200 ml/6.76 fl. oz. bottle

Based on 0.4% Piroctone Olamine - Gently washes hair and scalp - Reduces redness and flakiness- PARABEN-FREE, SLES-FREE