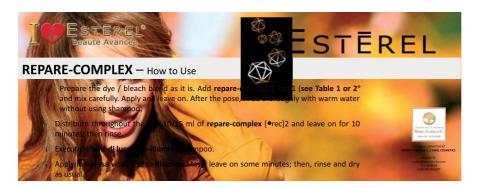

# **REPARE COMPLEX** by Estérel [REC1 + REC2] – bottles 500 ml – 16.9 fl oz

The ultimate PLEX front, in two phases for completing dying, bleaching, perming, straightening restructuring treatments.

Repare Complex [REC I + REC2], specifically developed for restructuring the sulfure bounds with a prolongued action, protecting against heat aggressions (dying and perming mixture, hair dryer, iron). Nature created the answer, we have applied it to thricology:

\*Ceramide A2

\*Hydrolized Keratin

Results are evident and surprising also for those professionals who believed they had seen everything already.

Fast and easy:

| TABLE 1  Dye  [base or strands] |                         |  |  |
|---------------------------------|-------------------------|--|--|
| Dye/ Bleach                     | Repare-Complex [  REC]1 |  |  |
| up to 50 g                      | 2 ml<br>[1 push]        |  |  |
| 50 g - 100 g                    | 4 ml<br>[2 pushes]      |  |  |
| over 100 g                      | 8 ml<br>[4 pushes]      |  |  |

| Table 2 Bleach [for highlights or equivalent] |                |                               |  |  |  |
|-----------------------------------------------|----------------|-------------------------------|--|--|--|
| Bleach                                        | dilution ratio | Repare-<br>Complex<br>[•REC]1 |  |  |  |
| up to 50 g                                    | 1:2            | 2 ml                          |  |  |  |
|                                               | 1:1,5          | [1 push]                      |  |  |  |
| 50 g - 100 g                                  | 1:2            | 4 ml                          |  |  |  |
|                                               | 1:1,5          | [2 pushes]                    |  |  |  |
| over 100 g                                    | 1:2            | 8 ml                          |  |  |  |
|                                               | 1:1,5          | [4 pushes]                    |  |  |  |

#### **OTHER SERVICES**

| <b>Tabella 3</b><br>Perming                                                                                                                                                                                                                                                                                                   |                                            | Table 4 repare-complex [for fragiles and damaged hair]                                                                                                                                     |                        |
|-------------------------------------------------------------------------------------------------------------------------------------------------------------------------------------------------------------------------------------------------------------------------------------------------------------------------------|--------------------------------------------|--------------------------------------------------------------------------------------------------------------------------------------------------------------------------------------------|------------------------|
| Perm Liquid                                                                                                                                                                                                                                                                                                                   | Repare-Complex [•rec]1                     | Water                                                                                                                                                                                      | Repare-Complex [•rec]1 |
| 30-50 ml                                                                                                                                                                                                                                                                                                                      | 4 ml<br>[2 pushes]                         | 25 ml                                                                                                                                                                                      | 4 ml<br>[2 pushes]     |
| 50-90 ml                                                                                                                                                                                                                                                                                                                      | 8 ml<br>[4 pushes]                         | 50 ml                                                                                                                                                                                      | 8 ml<br>[4 pushes]     |
| Complex [*Rec]1 AS LISTED ABOVE AND PROCEED AS USUAL.  AFTER RINSING THE PERMING LIQUID, APPLY THE NEUTRALIZER;  OVERLAY Repare-Complex [*Rec]1 MIXED WITH WATER AS  REPORTED IN TABLE 4 AND LEAVE ON.  AFTER THE POSE, REMOVE THE CURLERS AND RINSE THOROUGHLY.  IT IS NOT STRICTLY NECESSARY TO USE repare-complex [*rec]2. |                                            | Overlay Repare-Complex [•Rec]2 and leave on for ten minutes; the, rinse with care.  Execute riflessi di luce tech-illumina shampoo.  Apply luminosa vitalità tech-illumina Mask; leave on, |                        |
| Straigh:<br>Execute the Straightening service<br>When the neutralizer phase is co<br>COMPLEX TREATMENT as listed<br>#2; then, proceed with drying.                                                                                                                                                                            | as usual. mpleted, execute <b>REPARE</b> - | then rinse and proceed w                                                                                                                                                                   | ith drying.            |