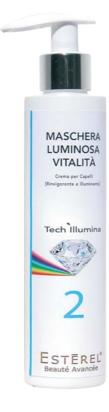

## HAIR MASK LUMINOSA VITALITÀ bottles 200 ml - 6.7 fl oz / 500 ml - 16.9 fl oz

The mask that renews the shaft structure bringing immediate soothness and brilliance. It protects colour improving tone and intensity. It reiforces and restructures the hair with incredible results, also in case of fragile and stressed hair.

Pure Energy for your hair thanks to the Strenghtness of Argan oil, Wasabi extract, Silk proteins that are effective in just only 3 minutes: the three minutes that change the story. Your hair will thank you for it!