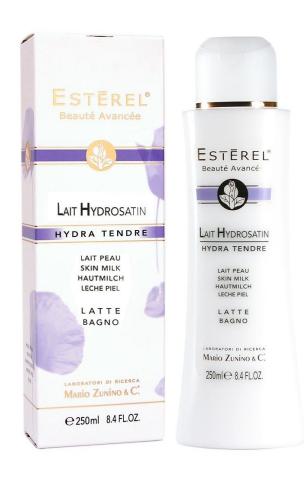

#### Lait Hydrosatin (bottle 250 ml – 8.4 fl. oz.)

After bath moisturizing body milk.

This body emulsion gives softness, tonicity and elasticity to the skin. Based on hydrolyzed vegetable proteins (from soy, wheat, malt) and allantoin it favors the collagen reconstruction, nourishing, and stimulating the cellular renewal.

This after bath moisturizing supple milk is studied for women, men and children and makes the skin soft and bright.

Apply it after shower or bath on whole body and let it absorb with delicate massages.