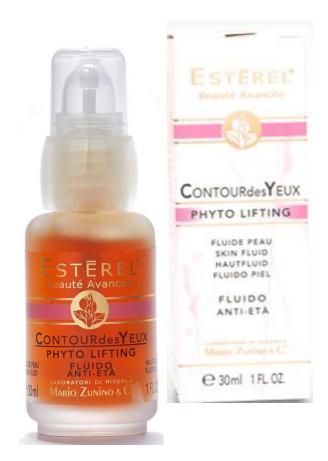

#### Contour des Yeux (30 ml – 1 fl oz)

This eye soft care gel is a really intensive fluid for eyes zone.

It controls the signs of age, treating wrinkles and removing the signs of tiredness.

Moreover, it restores shape and tone around the eyes, attenuating irritations.

Contour des Yeux has been formulated for attenuating shadows, small wrinkles and age signs on the zone around eyes.

The natural mix: Red Vine, Blueberry and a special mix of 3 active molecules reviving the tissues and improving elasticity.

Apply on the eye zone with delicate massages after cleansing and toning.