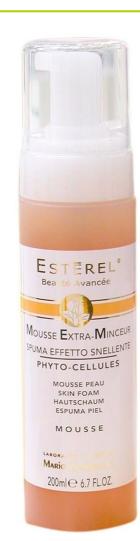

#### Mousse Extra Minceur (bottle 200 ml – 6.7 fl. oz.)

Strong effect body foam for effective slimming and anti-cellulite treatments.

Its innovative formula, including bromeline (pineapple), caffeine and cola nuts natural **extracts**, is highly effective on hard and compact cellulite and on body fat excess.

Its light and pleasant texture allows an easy and complete application of the product. The body skin results smooth and refined.

This product does not contain: parabens, thiazolinones, formaldehyde releasers, paraffins, Synthetic chelating agents, dyes, SLES/SLES.

Apply morning and evening on gluteus, thighs, and belly, massaging with circular and upward movements till complete absorption. Shake before use. Do not rinse.