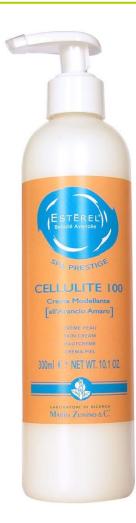

#### **Cellulite 100** (bottle 300 ml – 10.1 oz.)

Bitter Orange Firming Cream for draining and invigorating treatments. Recommended for treating soft cellulite, in case of water retention, even in case of localized fat.

Its formula develops an effective slimming action, giving tone and brightness to the skin. The included essential oils of bitter orange, petit grain and cinnamon exalt the exotic SPA experience.

**Cellulite 100** is an highly effective natural mix dedicated to beauty and wellness; it contains: jojoba oil, red algae extract and essential oils of bitter orange, petit grain and cinnamon.

No preservatives. No synthetic fragrances. No chemical dyes.

Apply on skin with a gentle massage. Do not rinse.