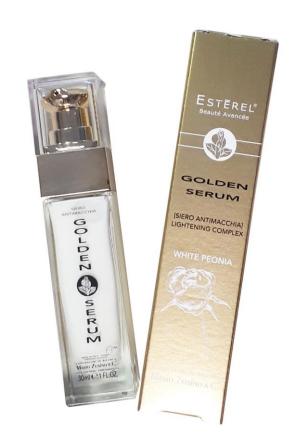

#### Golden White Peonia Serum (bottle 30 ml - 1 fl.oz.)

Intensive Serum to effectively treat hyperpigmentation, dull and uneven skin. The regular use prevents and favors the progressive attenuation of dark spots with an intensive moisturizing and nourishing action that protects from UV rays and ensures wellbeing effects.

Recommended for all skin types and specific for mature skin with dark spots on face and hands, the included extraordinary ingredients like Rosa Mosqueta Oil, Ceramide, Peony Flowers Extract, Maltodextrin Complex and Vitamin E boost the radiance and brighten the complexion.

Apply on clean skin, morning and night over face and hands.

**LINE: GOLDEN AGE** 