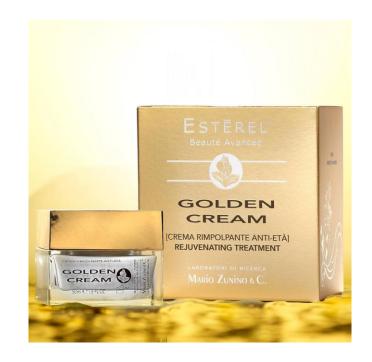

#### Golden Cream (jar 50 ml – 1.6 fl.oz.)

An extraordinary cream formulated with herbal ingredients for the successful treatment of wrinkles and age signs, keeping the skin moisturized and young. Special anti-aging pearls make the cream even more exclusive and fine.

The soft luxurious texture offers the perfect base for make-up.

Hyaluronic Acid microspheres, Seeds Oil of Rosa Mosqueta, Coenzyme Q10, Natural Extract of Borojo, Phytosomes of Jojoba Oil with Vitamine E take care of your beauty.

Apply morning and night with a light massage, as an absolute privilege for the skin.

**LINE: GOLDEN AGE** 