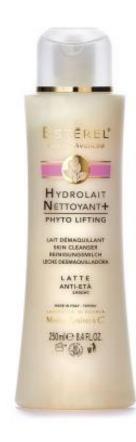

#### Hydrolait Nettoyant (250 ml – 8.5 fl oz)

Soft like a milk, intensive like a mask, Hydrolait Nettoyant is received by the skin like a real privilege.

After the refined feeling on face and neck, the user can discover its powerful elasticizing and brightening effect that completes the perfect cleansing action.

Remove the signs of tiredness, recover your brilliant look, smile and enjoy the new elasticity of your skin.

The natural mix: Macadamia Oil, hydrolyzed wheat bran, hydrolyzed soy proteins.

Massage a small quantity on face and leave on a couple of minutes before rinsing.