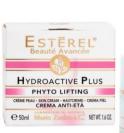

#### Golden Cream (jar 50 ml – 1.6 fl.oz.)

An extraordinary cream formulated with herbal ingredients for the successful treatment of wrinkles and age signs, keeping the skin moisturized and young. Special anti-aging pearls make the cream even more exclusive and fine.

The soft luxurious texture offers the perfect base for make-up.

Hyaluronic Acid microspheres, Seeds Oil of Rosa Mosqueta, Coenzyme Q10, Natural Extract of Borojo, Phytosomes of Jojoba Oil with Vitamine E take care of your beauty.

Apply morning and night with a light massage, as an absolute privilege for the skin.

**LINE: GOLDEN AGE** 