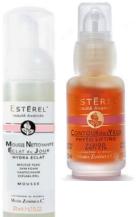

#### Mousse Extra Minceur (bottle 200 ml – 6.7 fl. oz.)

Strong effect body foam for effective slimming and anti-cellulite treatments.

Its innovative formula, including bromeline (pineapple), caffeine and cola nuts natural **extracts**, is highly effective on hard and compact cellulite and on body fat excess.

#### Contour des Yeux (30 ml – 1 fl oz)

This eye soft care gel is a really intensive fluid for eyes zone.

It controls the signs of age, treating wrinkles and removing the signs of tiredness.

Moreover, it restores shape and tone around the eyes, attenuating irritations.