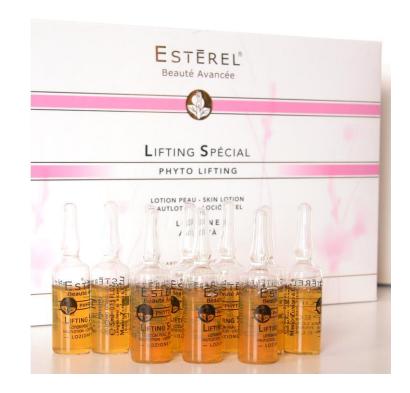

#### **Lifting Special**

(deluxe box containing 10 ampoules x 5 ml –0.15 fl.oz.– each)

Aloe Vera (Aloe Barbadensis) extract is a real vitality concentrate, with soothing, healing, moisturizing properties. For this reason it is the base of this refined lotion enriched with our special herbal protein for an immediate filming action, stretching wrinkles and preparing the make-up. For a special evening, for a memorable event or for the daily care, Lifting Special will emphasize and preserve the natural beauty of the skin.

Using the proper devices supplied inside the box, open one ampoule and apply the content on face, neck and decolletage. Tap with the fingers and let absorb. Do not rinse.

**LINE: PHYTO LIFTING** 