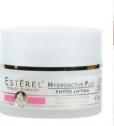

#### Golden Cream (jar 50 ml – 1.6 fl.oz.)

An extraordinary cream formulated with herbal ingredients for the successful treatment of wrinkles and age signs, keeping the skin moisturized and young. Special anti-aging pearls make the cream even more exclusive and fine.

The soft luxurious texture offers the perfect base for make-up.

Hyaluronic Acid microspheres, Seeds Oil of Rosa Mosqueta, Coenzyme Q10, Natural Extract of Borojo, Phytosomes of Jojoba Oil with Vitamine E take care of your beauty.

Apply morning and night with a light massage, as an absolute privilege for the skin.

**LINE: GOLDEN AGE** 