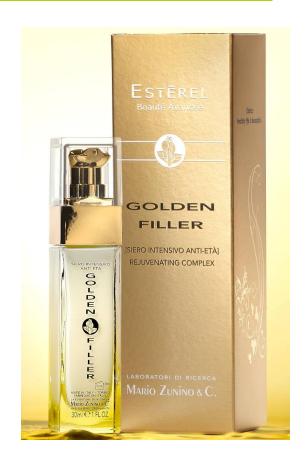

#### Golden Filler (bottle 30 ml – 1 fl.oz.)

Italy is the country of love, passion, sensuality and beauty. Just the keys used by this concentrate face serum for seducing the skin since the first meeting.

The combined action of Hyaluronic Acid Microspheres, Seeds Oil of Rosa Mosqueta, Coenzyme Q10, Natural Extracts of Borojo, Micro-Collagen enriched by the natural stretching action of selected wheat proteins produces a delightful feeling on face skin. Highly effective for restoring beauty and elasticity: a real beauty miracle signed by Estérel. You can use it on eyes and lips area, or on whole face.

Delicately massage some drops morning and evening on clean skin. Do not rinse.

**LINE: GOLDEN AGE** 