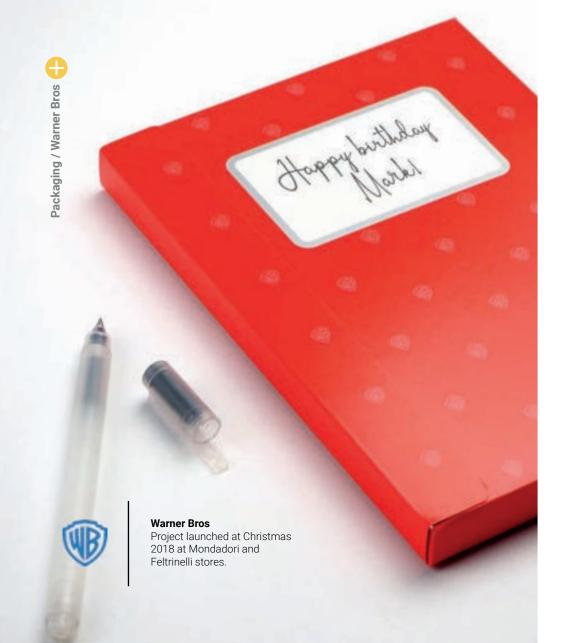

### Packaging Warner Bros

Gift Box for Warner Bros.

Warner Bros asked various design agencies to find solutions to enhance the purchase of films on physical support (DVD).

The target audience is a **one-time shopper who buys films during the holidays.** 

We made a ready-to-assemble gift box sold in the stores along with the DVD. It consists of a die-cut cardboard with a space to write a dedication and a bow, also made of paper.

Our idea was selected and launched by WB at Christmas 2018 in the Mondadori and Feltrinelli stores.