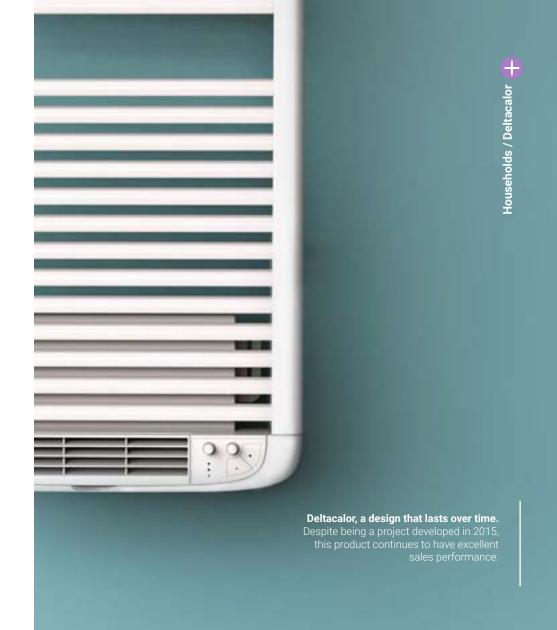

# Households electric RadiatorDryer

This bathroom radiator is equipped with an adjustable fan that emits hot air both to heat the room and to dry the laundry hanging on the product.

The blower drying rack designed for Deltacalor is mainly intended for the North European and American market.