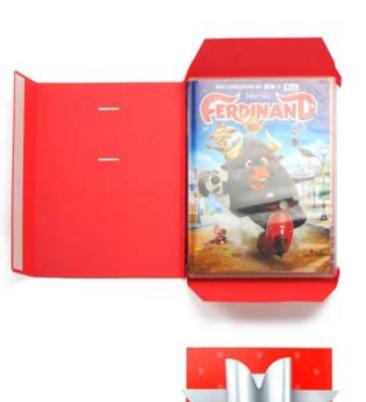

### Packaging Warner Bros

Gift Box for Warner Bros.

Warner Bros asked various design agencies to find solutions to enhance the purchase of films on physical support (DVD).

The target audience is a **one-time shopper who buys films during the holidays.** 

We made a ready-to-assemble gift box sold in the stores along with the DVD. It consists of a die-cut cardboard with a space to write a dedication and a bow, also made of paper.

Our idea was selected and launched by WB at Christmas 2018 in the Mondadori and Feltrinelli stores.