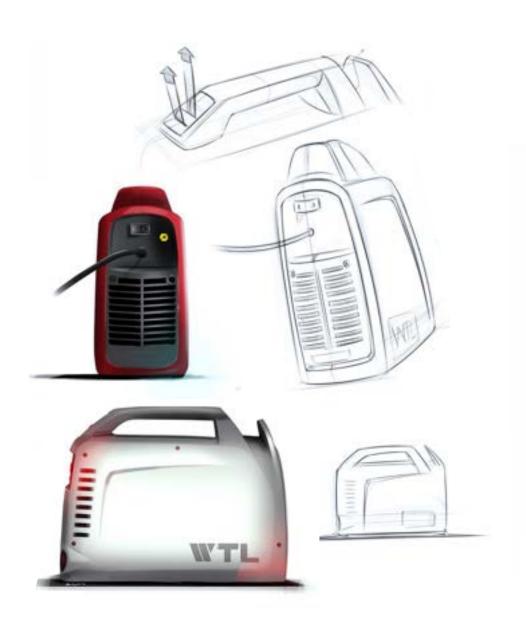

# Tools Welding Machine

The project won the A Design Award, an international industrial design award.

This welding machine model is designed for WTL, an important Asian brand.

The product is compact and portable thanks to a well-balanced handle and an optional belt. The cable can be collected on the back of the product on a specially designed system.

Thanks to a careful design we implemented the product's safety, portability and general ergonomics.