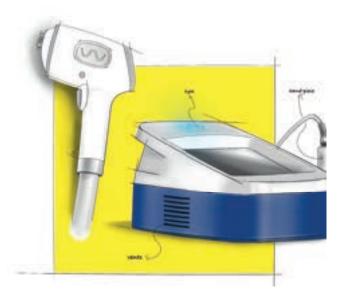

### UI/UX Climatic Chamber

UI / UX design for an FDM climatic chamber.

A central element in ABS, houses the touchscreen display, the electronics and the door locking system. With regard to the software interface, we worked on the architecture of the functions and analyzed the way in which users interact with the product so as to reduce the risk of human error and facilitate interaction with the appliance's multiple functions and settings.