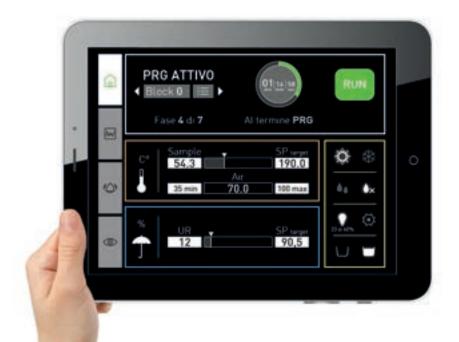

### UI/UX Climatic Chamber

UI / UX design for an FDM climatic chamber.

A central element in ABS, houses the touchscreen display, the electronics and the door locking system. With regard to the software interface, we worked on the architecture of the functions and analyzed the way in which users interact with the product so as to reduce the risk of human error and facilitate interaction with the appliance's multiple functions and settings.