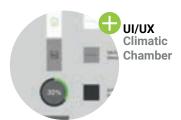

### UI/UX Climatic Chamber

UI / UX design for an FDM climatic chamber.

A central element in ABS, houses the touchscreen display, the electronics and the door locking system. With regard to the software interface, we worked on the architecture of the functions and analyzed the way in which users interact with the product so as to reduce the risk of human error and facilitate interaction with the appliance's multiple functions and settings.