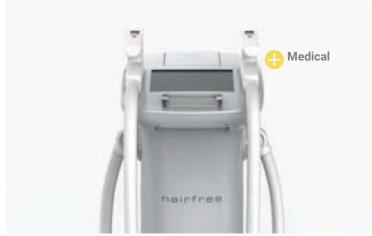

## Medical Modular equipment

Modula is an innovative machine used for aesthetic medical treatments.

Conceived and developed for Wavemed, an Italian brand of reference in the beauty sector, whose branding and corporate communication strategy we took care of.

The 360-degree collaboration has led us to define the brand, website, catalog and exhibition stands, fully enhancing the corporate values.