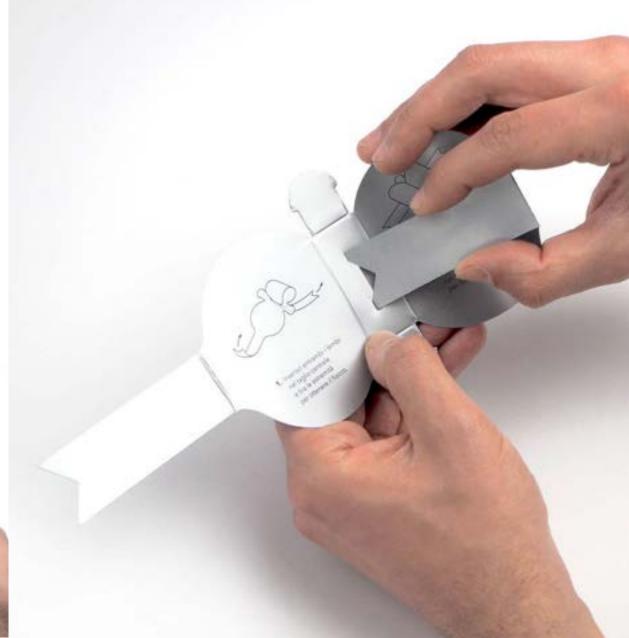

### Packaging Warner Bros

Gift Box for Warner Bros.

Warner Bros asked various design agencies to find solutions to enhance the purchase of films on physical support (DVD).

The target audience is a **one-time shopper who buys films during the holidays.** 

We made a ready-to-assemble gift box sold in the stores along with the DVD. It consists of a die-cut cardboard with a space to write a dedication and a bow, also made of paper.

Our idea was selected and launched by WB at Christmas 2018 in the Mondadori and Feltrinelli stores.