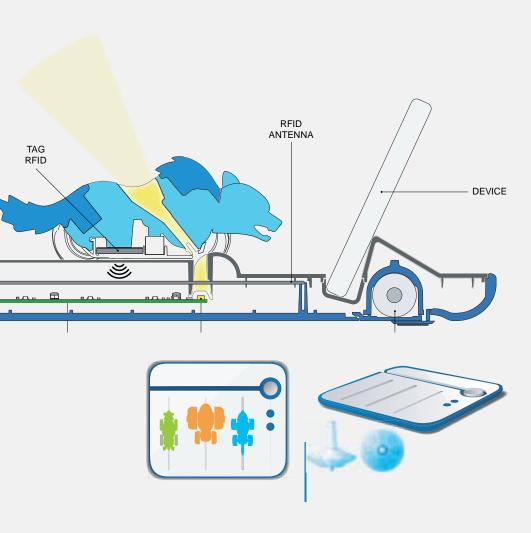

## Toys Runimalz

The product can be used both as a controller for the related video game, and as a normal physical game. This innovative product was created *in collaboration with Xplored*, the game's software house, and 505 games, publisher of the Digitalbros group. We defined, *conceived and developed the game board with the characters* (creatures and totems) *and followed the customer until the product was launched on the market in the Game Stop chain*, the largest game retailer in the world.

Runimalz, an interactive hybrid game, won the European Product Design Award, an international industrial design award, in the Toys section.