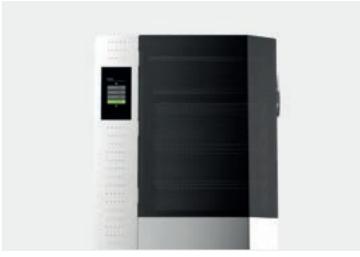

### UI/UX Climatic Chamber

UI / UX design for an FDM climatic chamber.

A central element in ABS, houses the touchscreen display, the electronics and the door locking system. With regard to the software interface, we worked on the architecture of the functions and analyzed the way in which users interact with the product so as to reduce the risk of human error and facilitate interaction with the appliance's multiple functions and settings.