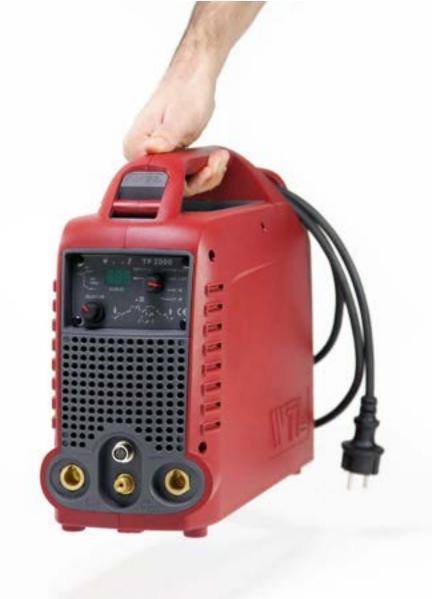

# Tools Welding Machine

The project won the A Design Award, an international industrial design award.

This welding machine model is designed for WTL, an important Asian brand.

The product is compact and portable thanks to a well-balanced handle and an optional belt. The cable can be collected on the back of the product on a specially designed system.

Thanks to a careful design we implemented the product's safety, portability and general ergonomics.