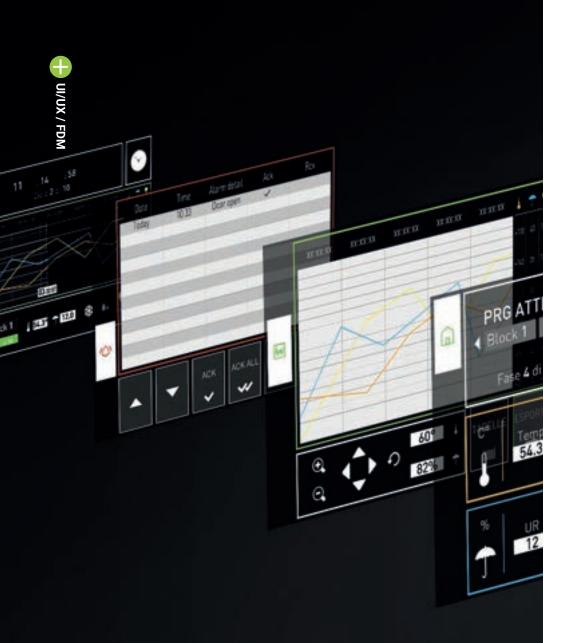

### UI/UX Climatic Chamber

UI / UX design for an FDM climatic chamber.

A central element in ABS, houses the touchscreen display, the electronics and the door locking system. With regard to the software interface, we worked on the architecture of the functions and analyzed the way in which users interact with the product so as to reduce the risk of human error and facilitate interaction with the appliance's multiple functions and settings.