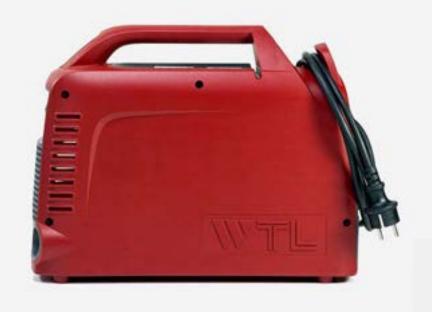

# Tools Welding Machine

The project won the A Design Award, an international industrial design award.

This welding machine model is designed for WTL, an important Asian brand.

The product is compact and portable thanks to a well-balanced handle and an optional belt. The cable can be collected on the back of the product on a specially designed system.

Thanks to a careful design we implemented the product's safety, portability and general ergonomics.