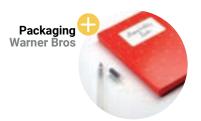

### Packaging Warner Bros

Gift Box for Warner Bros.

Warner Bros asked various design agencies to find solutions to enhance the purchase of films on physical support (DVD).

The target audience is a **one-time shopper who buys films during the holidays.** 

We made a ready-to-assemble gift box sold in the stores along with the DVD. It consists of a die-cut cardboard with a space to write a dedication and a bow, also made of paper.

Our idea was selected and launched by WB at Christmas 2018 in the Mondadori and Feltrinelli stores.